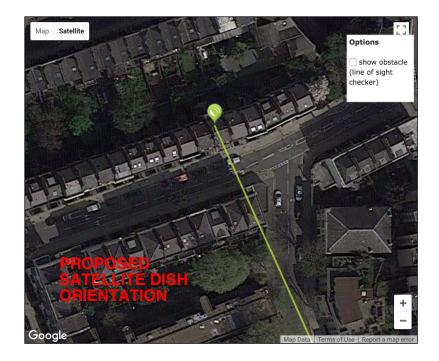

|  | PROJECT 5<br>ARCHITECTURE LLP<br>8 Waterson Street<br>London E2 8HL<br>T: +44 (0)20 7739 9131<br>F: +44 (0)20 7739 9687<br>E: info@p5a.co.uk | 24 FREDERICK STREET, LONDON WC1X 0ND | scale<br>1:50 @ A3          | <sup>drawn</sup> | drawing no. 6214-FS24-P06 |  |
|--|----------------------------------------------------------------------------------------------------------------------------------------------|--------------------------------------|-----------------------------|------------------|---------------------------|--|
|  |                                                                                                                                              | drawing<br>ROOF PLAN - PROPOSED      | <sup>date</sup><br>NOV 2017 | checked<br>XX    | 0214-F324-P00             |  |