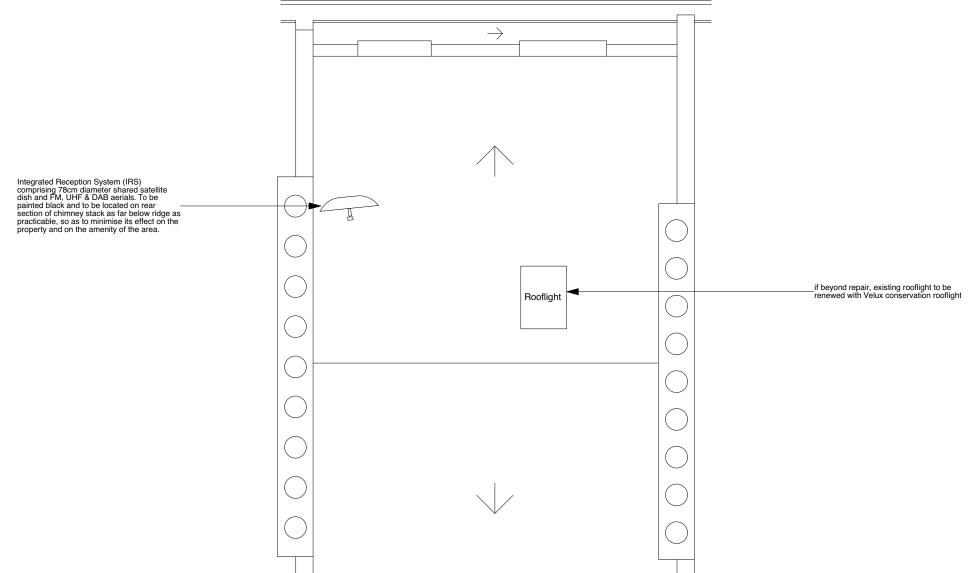

|  | PROJECT 5<br>ARCHITECTURE LLP<br>8 Waterson Street<br>London E2 8HL<br>T: +44 (0)20 7739 9131<br>F: +44 (0)20 7739 9687<br>E: info@p5a.co.uk | 24 FREDERICK STREET, LONDON WC1X 0ND | scale<br>1:50 @ A3          | <sup>drawn</sup> | drawing no. 6214-FS24-P06 |  |
|--|----------------------------------------------------------------------------------------------------------------------------------------------|--------------------------------------|-----------------------------|------------------|---------------------------|--|
|  |                                                                                                                                              | drawing<br>ROOF PLAN - PROPOSED      | <sup>date</sup><br>NOV 2017 | checked<br>XX    | 0214-F324-P00             |  |