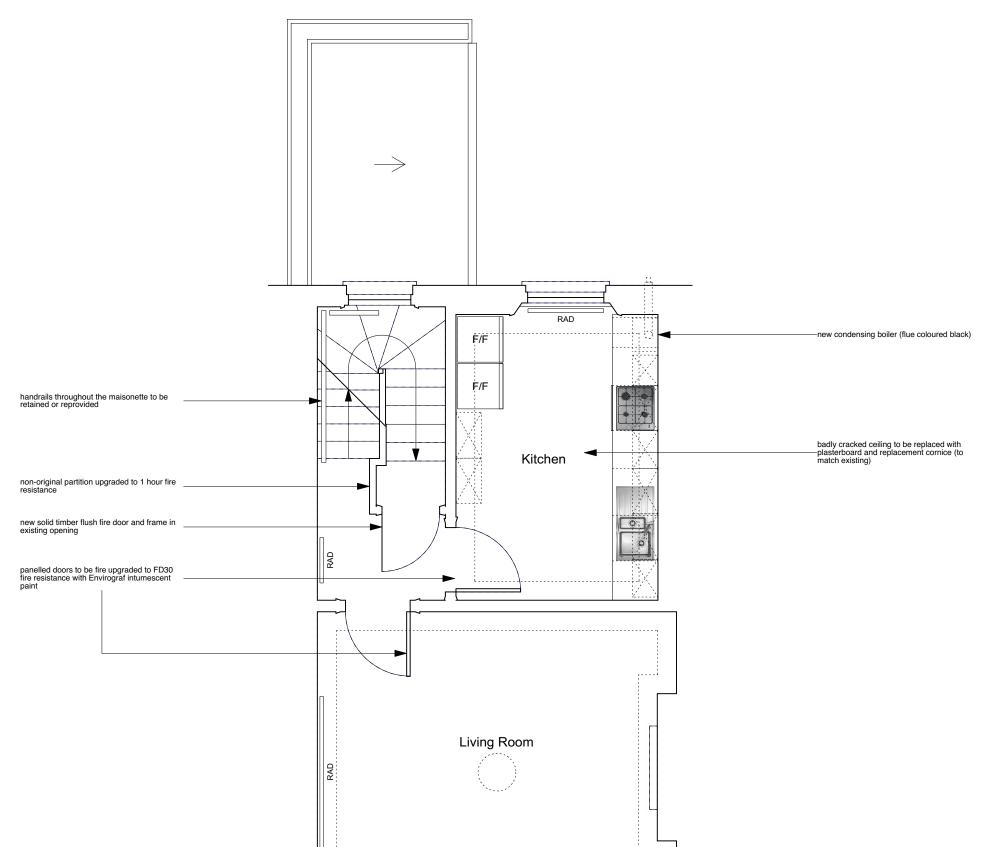

NOTE:

Existing ceiling plasterboard to be replaced (1 hour fire resisting) on resilient bars.

Defective, non-original sash windows to be replaced like-for-like but without horns and using stretched ovolo mouldings/glazing bars & hardwood cills.