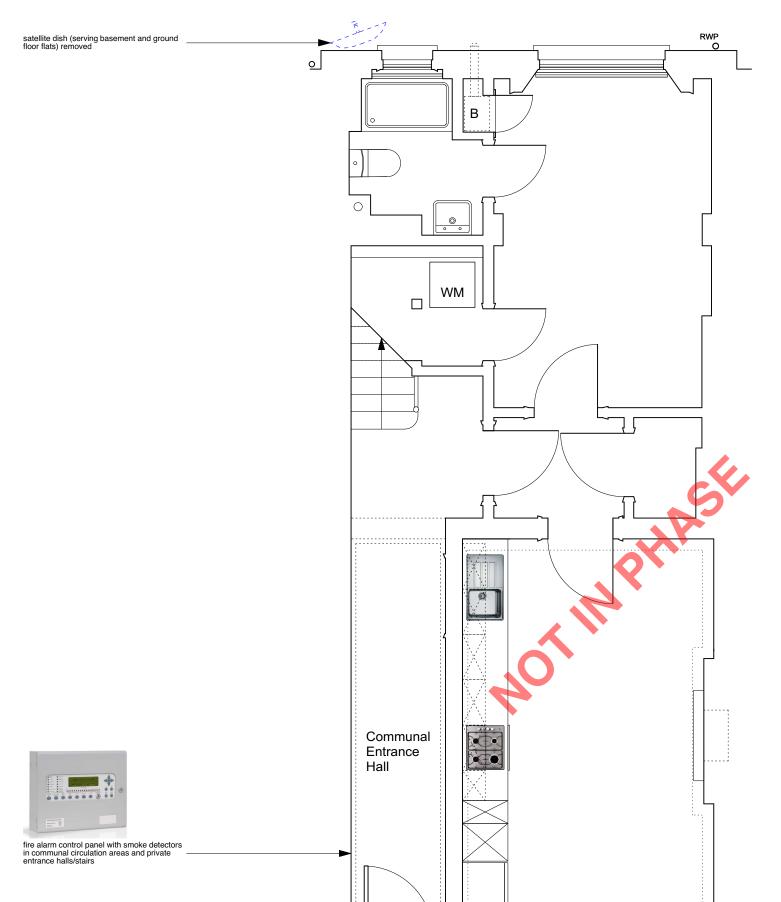

| PROJECT 5<br>ARCHITECTURE LP<br>8 Waterson Street<br>London E2 8HL<br>T: +44 (0)20 7739 9131<br>F: +44 (0)20 7739 3687<br>E: info@p5a.co.uk | job title<br>23 FREDERICK STREET, LONDON WC1X 0NF | <sup>scale</sup><br>1:50 @ A3 | <sup>drawn</sup> | drawing no.<br>6214-FS23-P02 |
|---------------------------------------------------------------------------------------------------------------------------------------------|---------------------------------------------------|-------------------------------|------------------|------------------------------|
|                                                                                                                                             | drawing<br>GROUND FLOOR - PROPOSED                | <sup>date</sup><br>NOV 2017   | checked