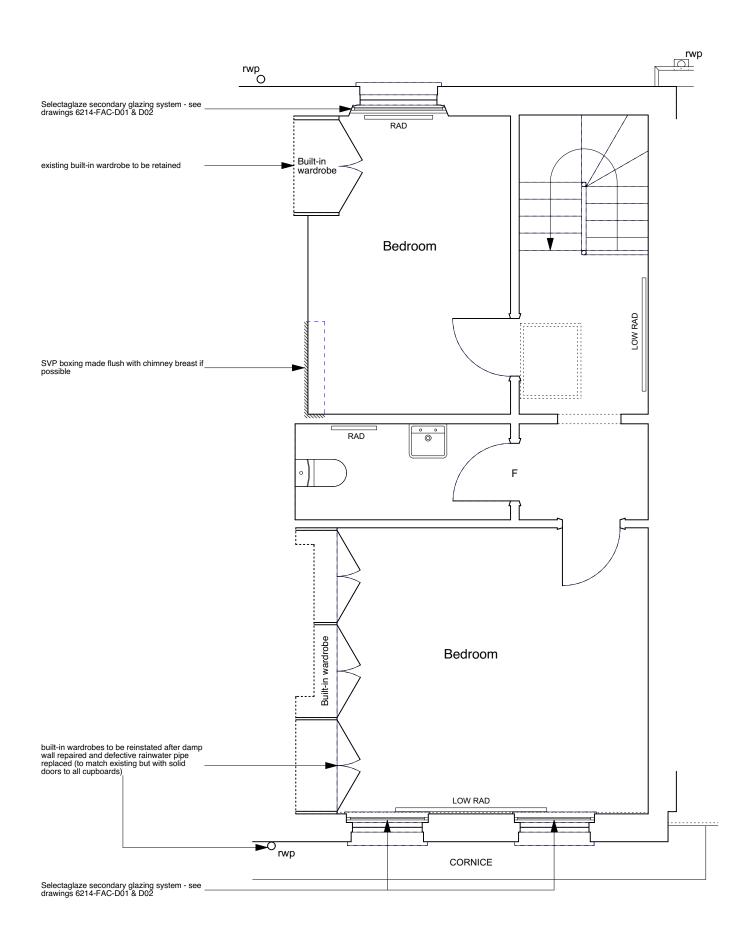

## NOTE:

Existing ceiling plasterboard to be replaced throughout third floor (1 hour fire resisting) on resilient bars.

Existing, flush internal doors to be replaced with solid timber flush fire doors.

Defective, non-original sash windows to be replaced like-for-like but without horns and using stretched ovolo mouldings/glazing bars & hardwood cills.

PROJECT 5 ARCHITECTURE LLP 8 Waterson Street London E2 8HL

T: +44 (0)20 7739 9131 F: +44 (0)20 7739 3687 E: info@p5a.co.uk

| job title                            | scale     | drawn   |  |
|--------------------------------------|-----------|---------|--|
| 11 FREDERICK STREET, LONDON WC1X 0NF | 1:50 @ A3 | SA      |  |
| drawing                              | date      | checked |  |
| THIRD FLOOR PLAN - PROPOSED          | NOV 2017  | XX      |  |

drawing no.

6214-FS11-P05