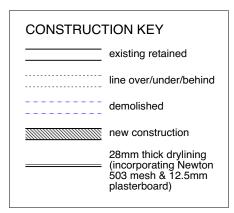

## NOTE:

Existing ceiling plasterboard to be replaced (1 hour fire resisting) on resilient bars.

Existing, flush internal doors to be replaced with solid timber flush fire doors.

Defective, non-original sash windows to be replaced like-for-like but without horns and using stretched ovolo mouldings/glazing bars & hardwood cills.