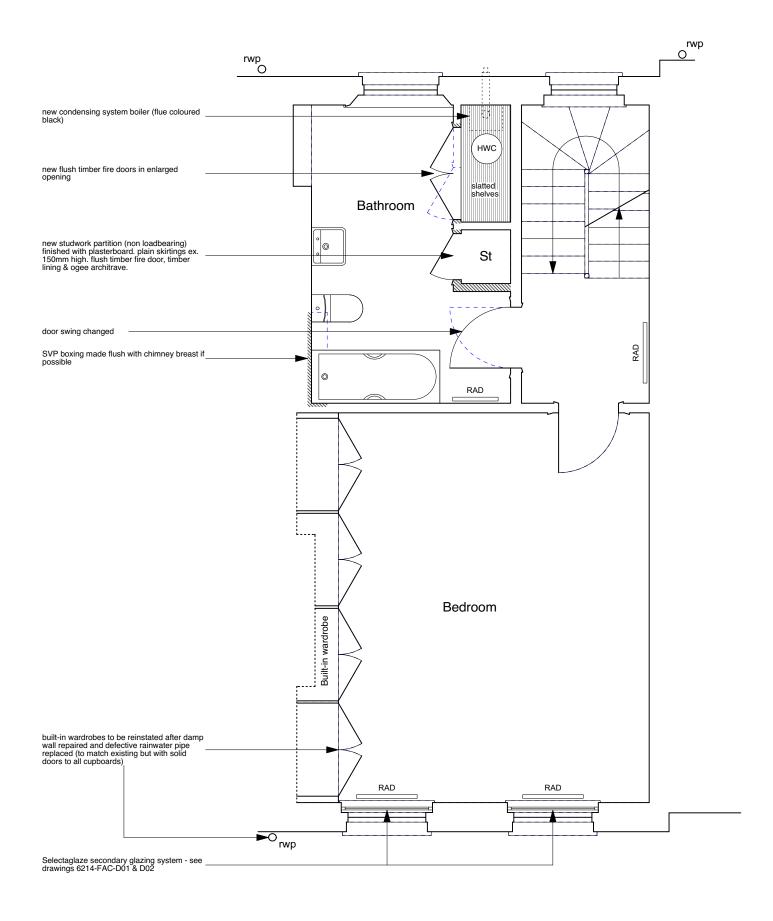

## NOTE:

Existing ceiling plasterboard to be replaced (1 hour fire resisting) on resilient bars.

Existing, flush internal doors to be replaced with solid timber flush fire doors.

Defective, non-original sash windows to be replaced like-for-like but without horns and using stretched ovolo mouldings/glazing bars & hardwood cills.

PROJECT 5 ARCHITECTURE LLP 8 Waterson Street London E2 8HL

T: +44 (0)20 7739 9131 F: +44 (0)20 7739 3687 E: info@p5a.co.uk job title

11 FREDERICK STREET, LONDON WC1X 0NF

1:50 @ A3

SA

drawing

SECOND FLOOR PLAN - PROPOSED