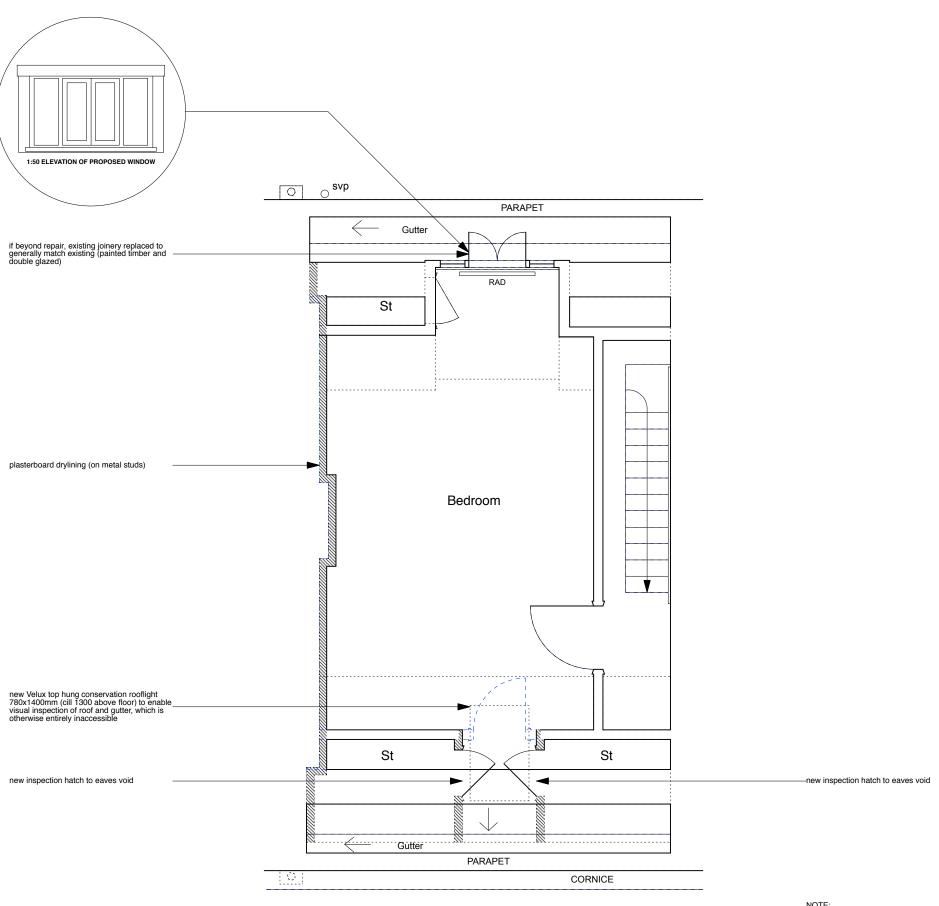

NOTE:

Existing ceiling plasterboard to be replaced throughout third floor (1/2 hour fire resisting) on resilient bars.

Existing, flush internal doors to be replaced with solid timber flush fire doors.

| nroing |        |
|--------|--------|
|        | 1 –    |
| ARCHIT | ECTURE |

PROJECT 5 ARCHITECTURE LLP 8 Waterson Street London E2 8HL

T: +44 (0)20 7739 9131 F: +44 (0)20 7739 3687 E: info@p5a.co.uk

| job title                           | scale     | drawn   |
|-------------------------------------|-----------|---------|
| 3 FREDERICK STREET, LONDON WC1X 0NG | 1:50 @ A3 | SA      |
| drawing                             | date      | checked |
| THIRD FLOOR PLAN - PROPOSED         | NOV 2017  | XX      |