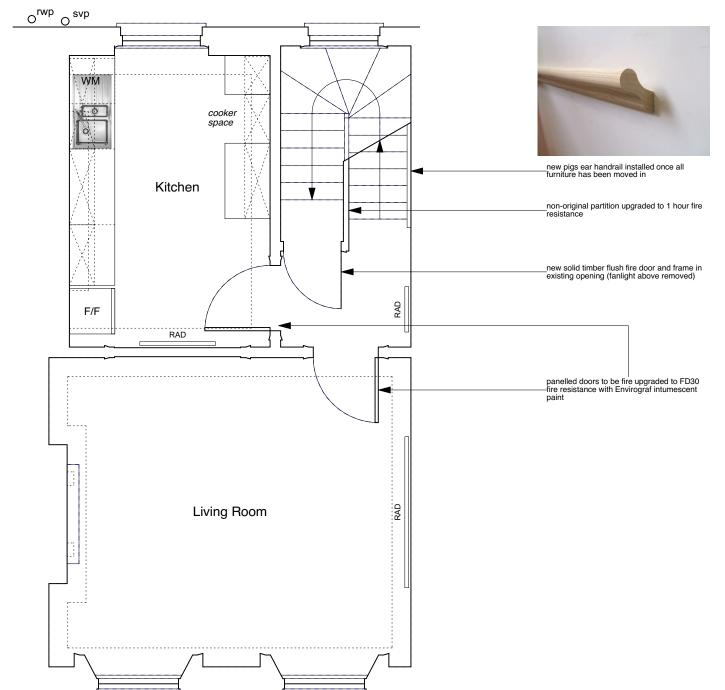

NOTE:

Existing ceiling plasterboard to be replaced (1 hour fire resisting) on resilient bars.

Defective, non-original sash windows to be replaced like-for-like but without horns and using stretched ovolo mouldings/glazing bars & hardwood cills.

| PROJECT 5<br>ARCHITECTURE LLP<br>8 Waterson Street<br>London E2 8HL<br>T: +44 (0)20 7739 9131<br>F: +44 (0)20 7739 3687<br>E: info@p5a.co.uk | job title<br>3 FREDERICK STREET, LONDON WC1X 0NG | scale<br>1:50 @ A3          | <sup>drawn</sup> | drawing no.<br>6214-FS3-P03 |
|----------------------------------------------------------------------------------------------------------------------------------------------|--------------------------------------------------|-----------------------------|------------------|-----------------------------|
|                                                                                                                                              | drawing<br>FIRST FLOOR PLAN - PROPOSED           | <sup>date</sup><br>NOV 2017 | checked          |                             |