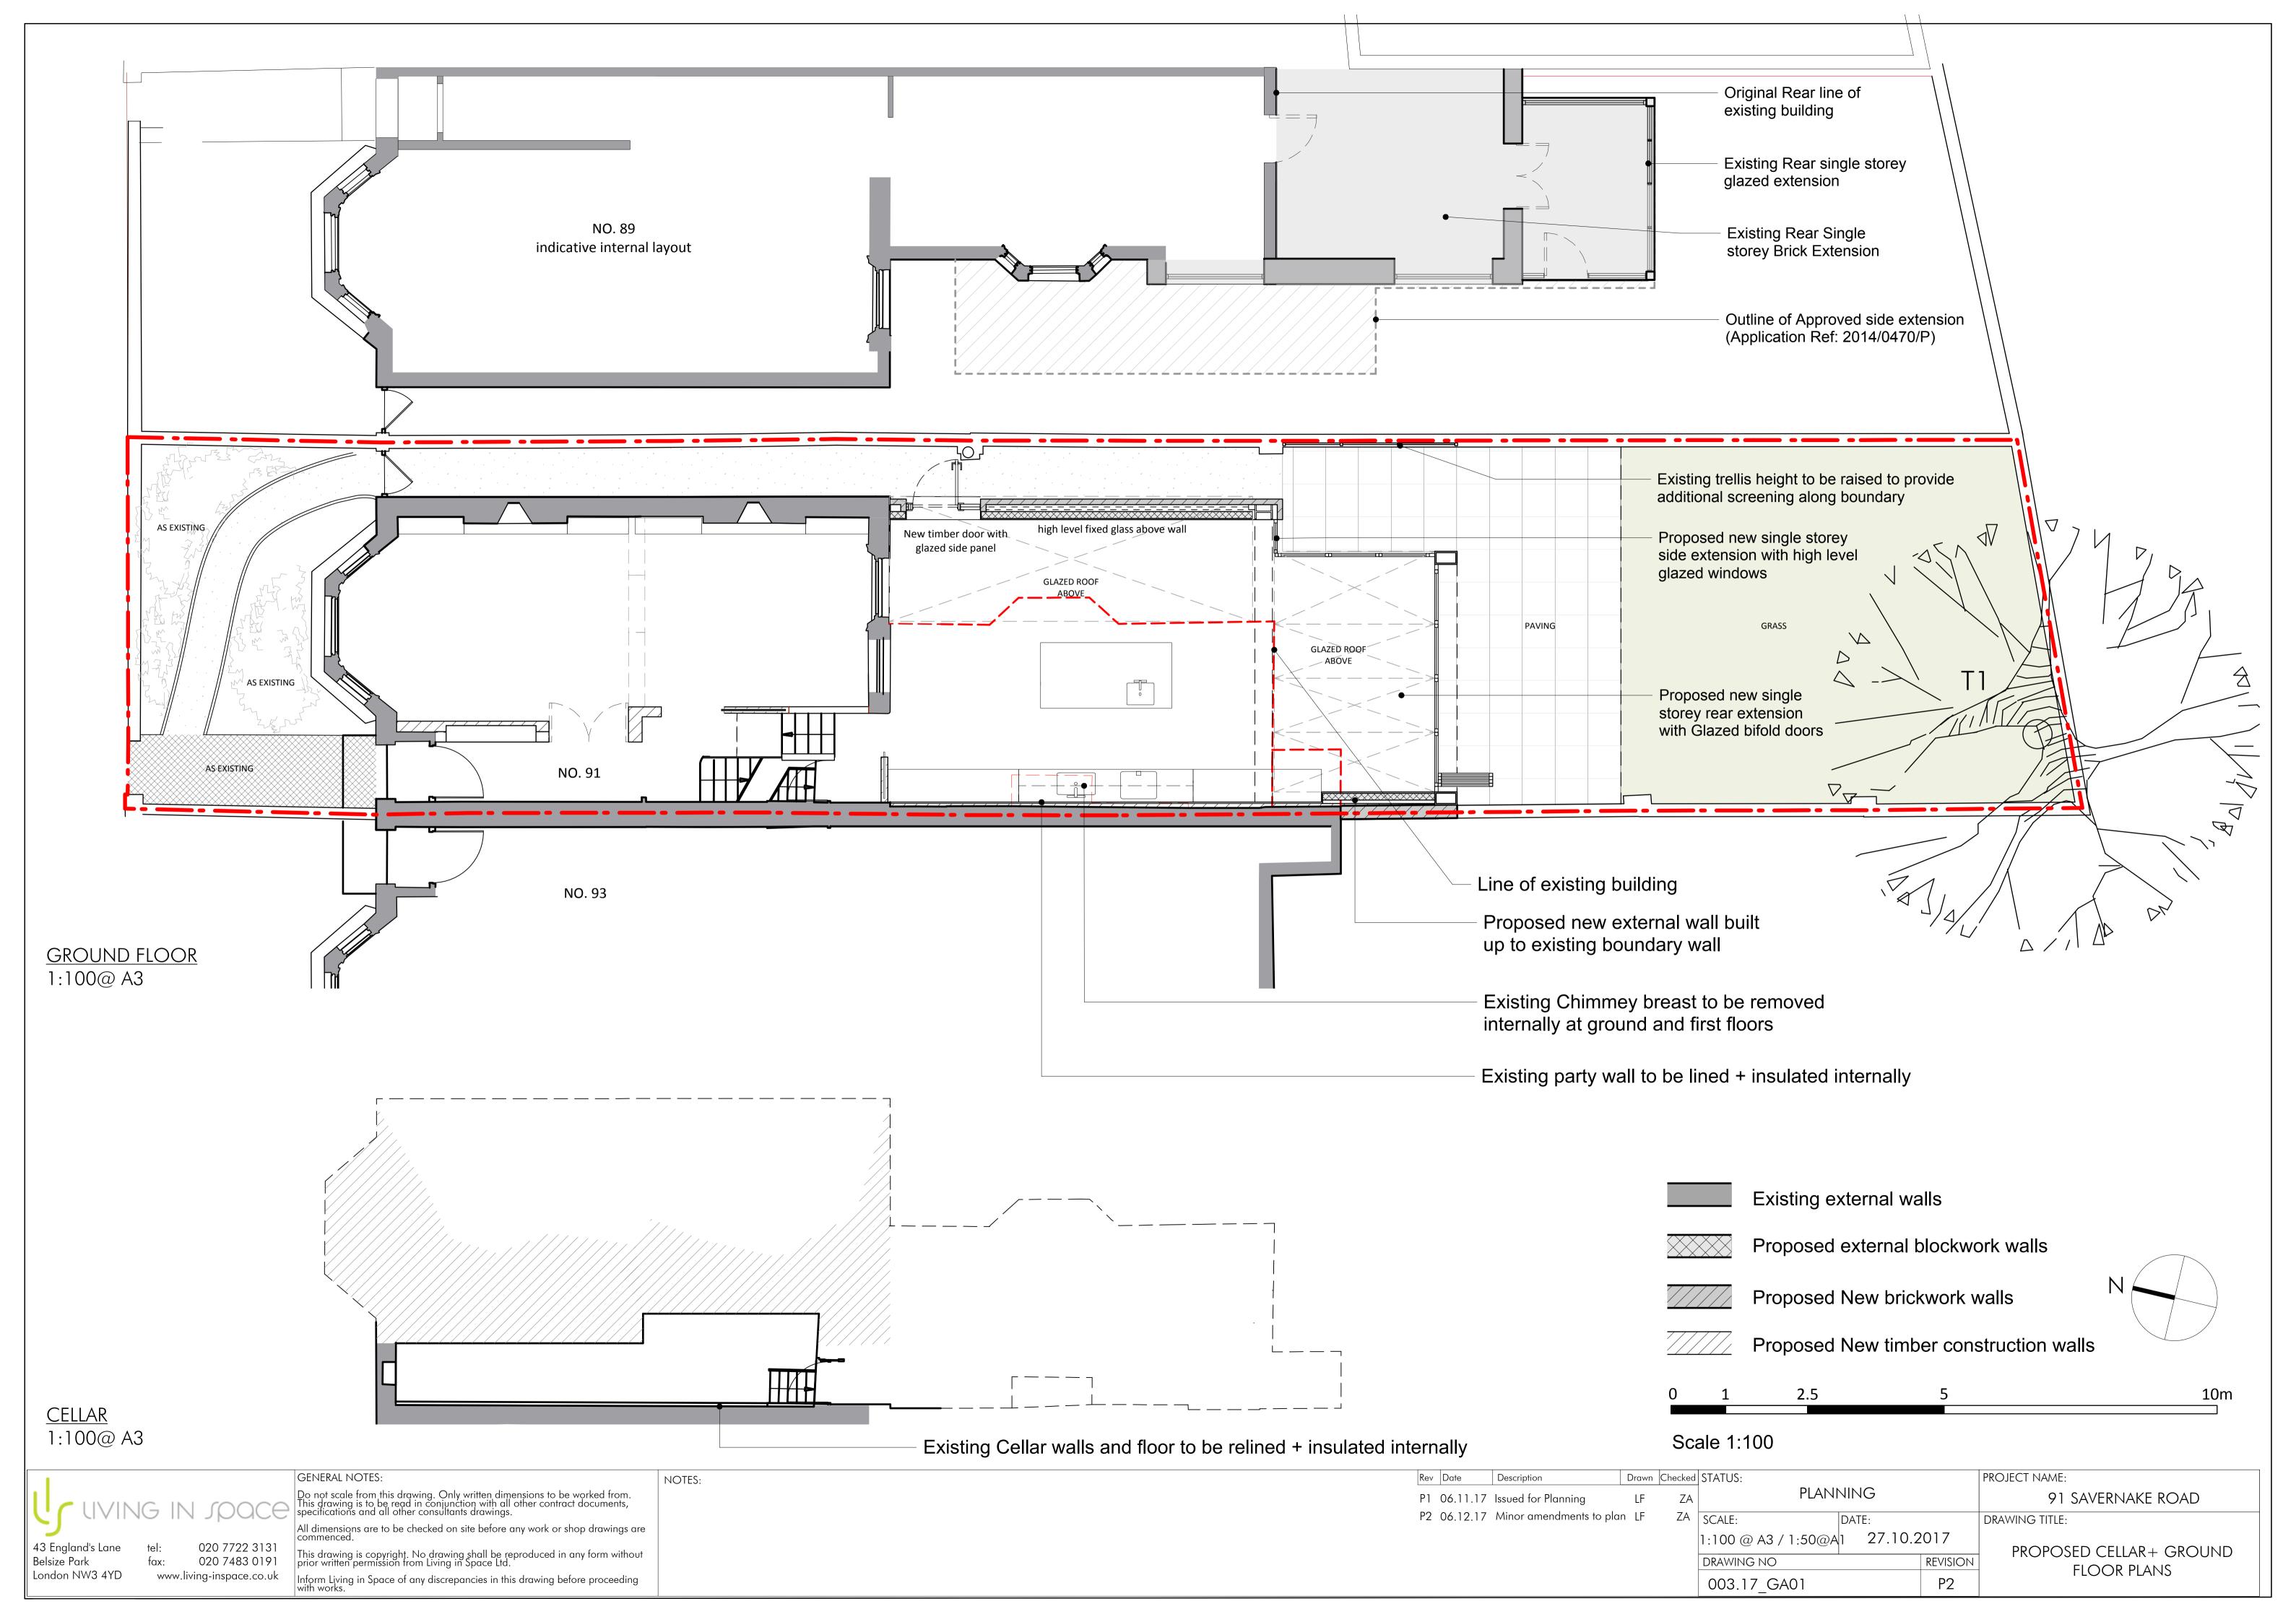

SECOND FLOOR 1:100@ A3

FIRST FLOOR

020 7722 3131 020 7483 0191

www.living-inspace.co.uk

All dimensions are to be checked on site before any work or shop drawings are commenced.

This drawing is copyright. No drawing shall be reproduced in any form without prior written permission from Living in Space Ltd.

PROPOSED FIRST + SECOND

FLOOR PLANS

ROOF PLAN 1:100@ A3

THIRD FLOOR

020 7722 3131 020 7483 0191

www.living-inspace.co.uk

All dimensions are to be checked on site before any work or shop drawings are commenced.