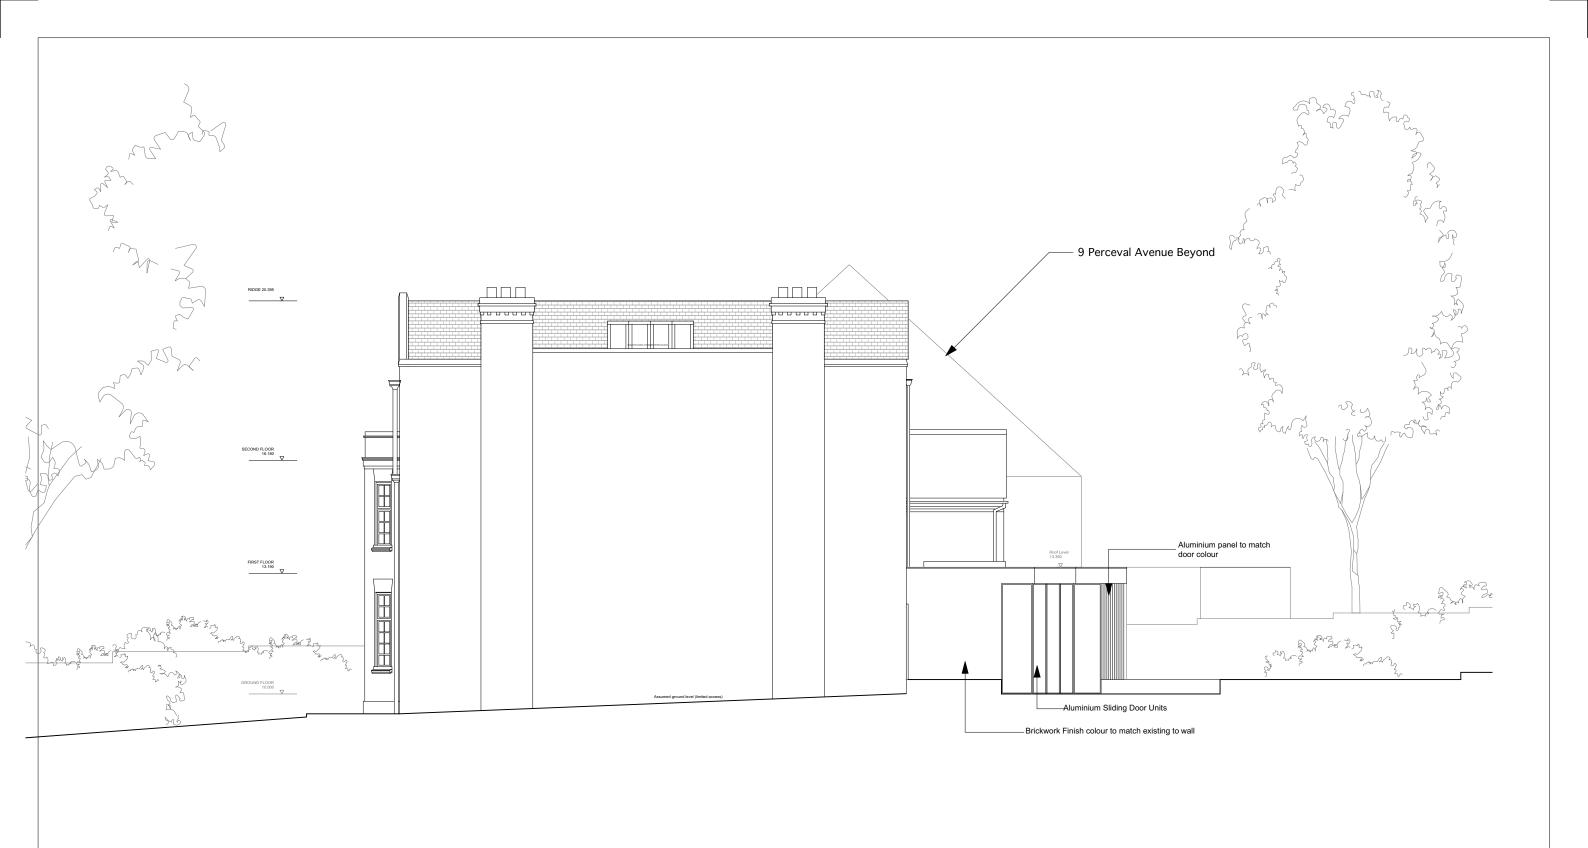

## Mulroy

8 Deane House Studios, 27 Greenwood Place London NW5 1LB 020 7267 5123

project 11 Perceval Avenue, London, NW3 4PY
for Magarita Stofberg and Bikash Tako
title Proposed Side (South East) Elevation

status Planning

scale size drawing number rev.
1:50 A1 17104-3-131 C