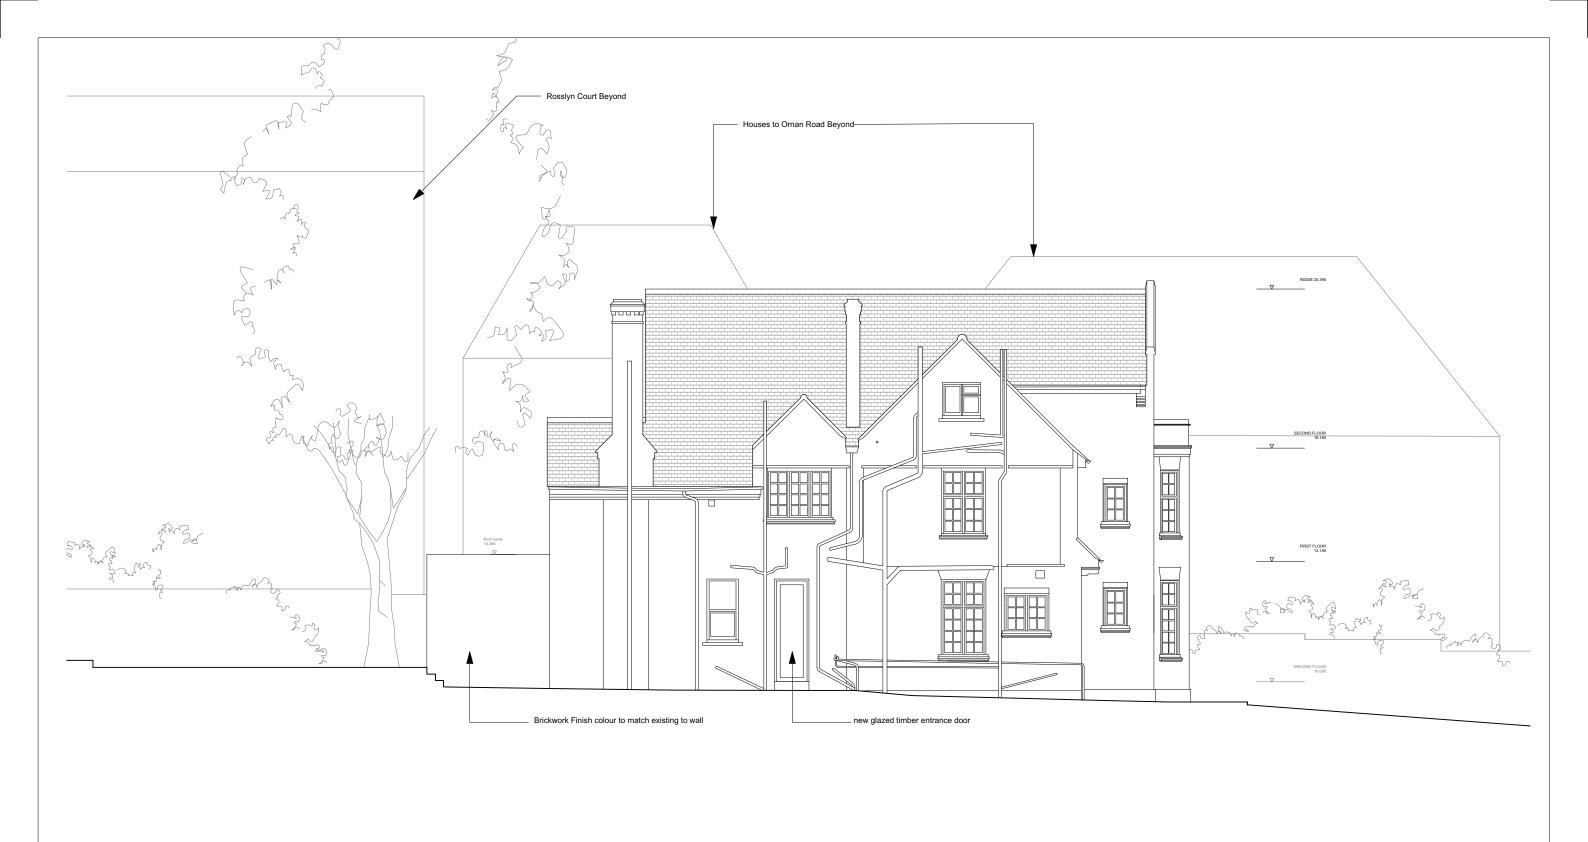

from the Architect. - Prior to any works commencing on site the Engineer is to be contacted regarding the current status of drawings.

Proposed Side (North West) Elevation Planning status drawing number rev. scale 17104-3-132 1:50

project 11 Perceval Avenue, London, NW3 4PY

Magarita Stofberg and Bikash Tako