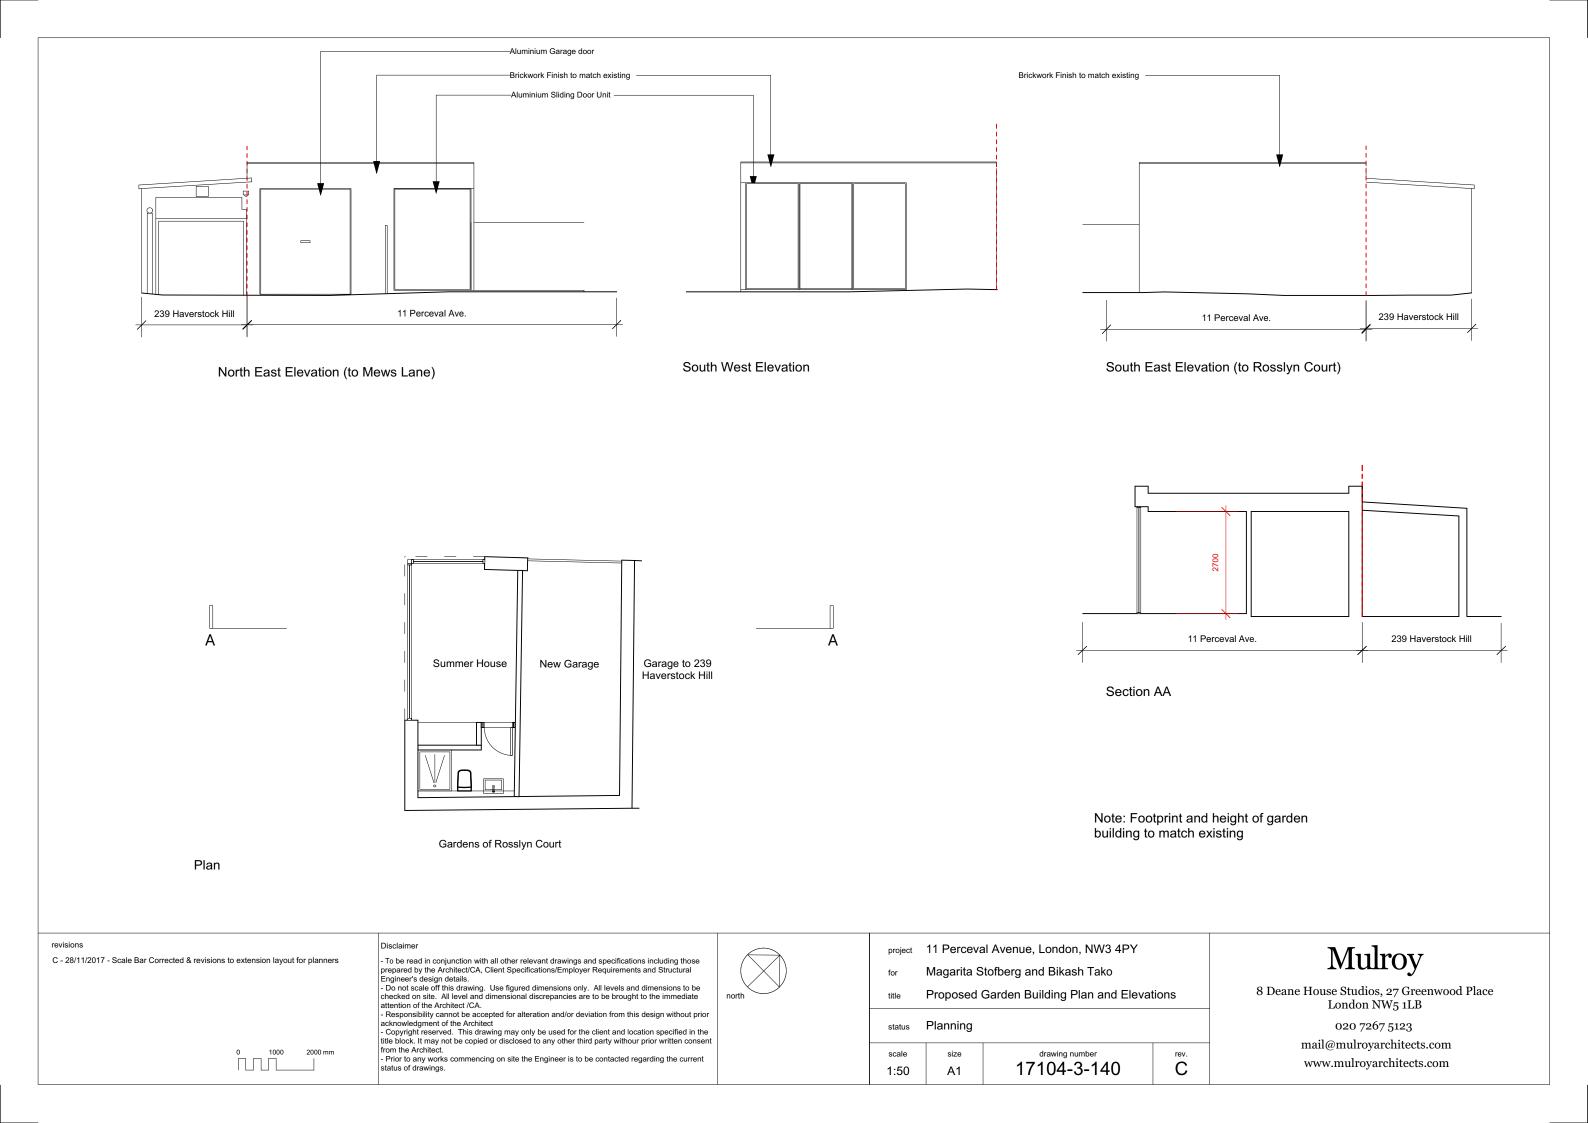

accepted for alteration and/or deviation from this design without prior acknowledgment of the Architect

Convictor reserved. This drawing may only be used for the client and location specified in the

- Copyright reserved. This drawing may only be used for the client and location specified in the title block. It may not be copied or disclosed to any other third party withour prior written consent from the Architect.

Prior to any works commencing on site the Engineer is to be contacted regarding the current status of drawings.

### project 11 Perceval Avenue, London, NW3 4PY

Magarita Stofberg and Bikash Tako

Proposed Front (South West) Elevation (no change)

Planning status drawing number C rev. scale 17104-3-133 1:50

# Mulroy

8 Deane House Studios, 27 Greenwood Place London NW5 1LB