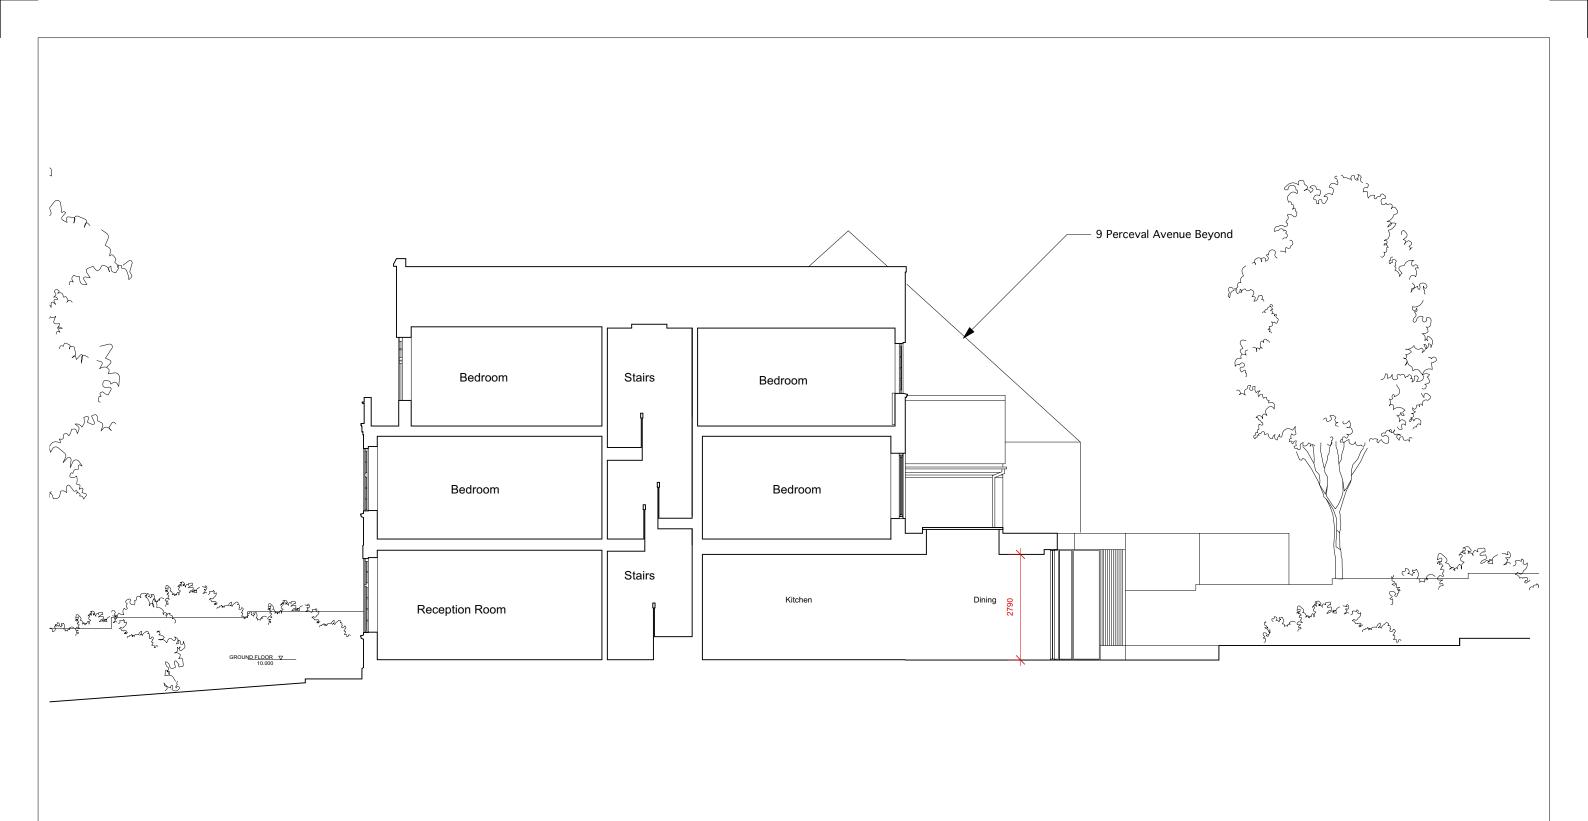

Planning status drawing number scale

17104-3-113

rev.

8 Deane House Studios, 27 Greenwood Place London NW5 1LB

project 11 Perceval Avenue, London, NW3 4PY
for Magarita Stofberg and Bikash Tako
title Proposed Section A-A