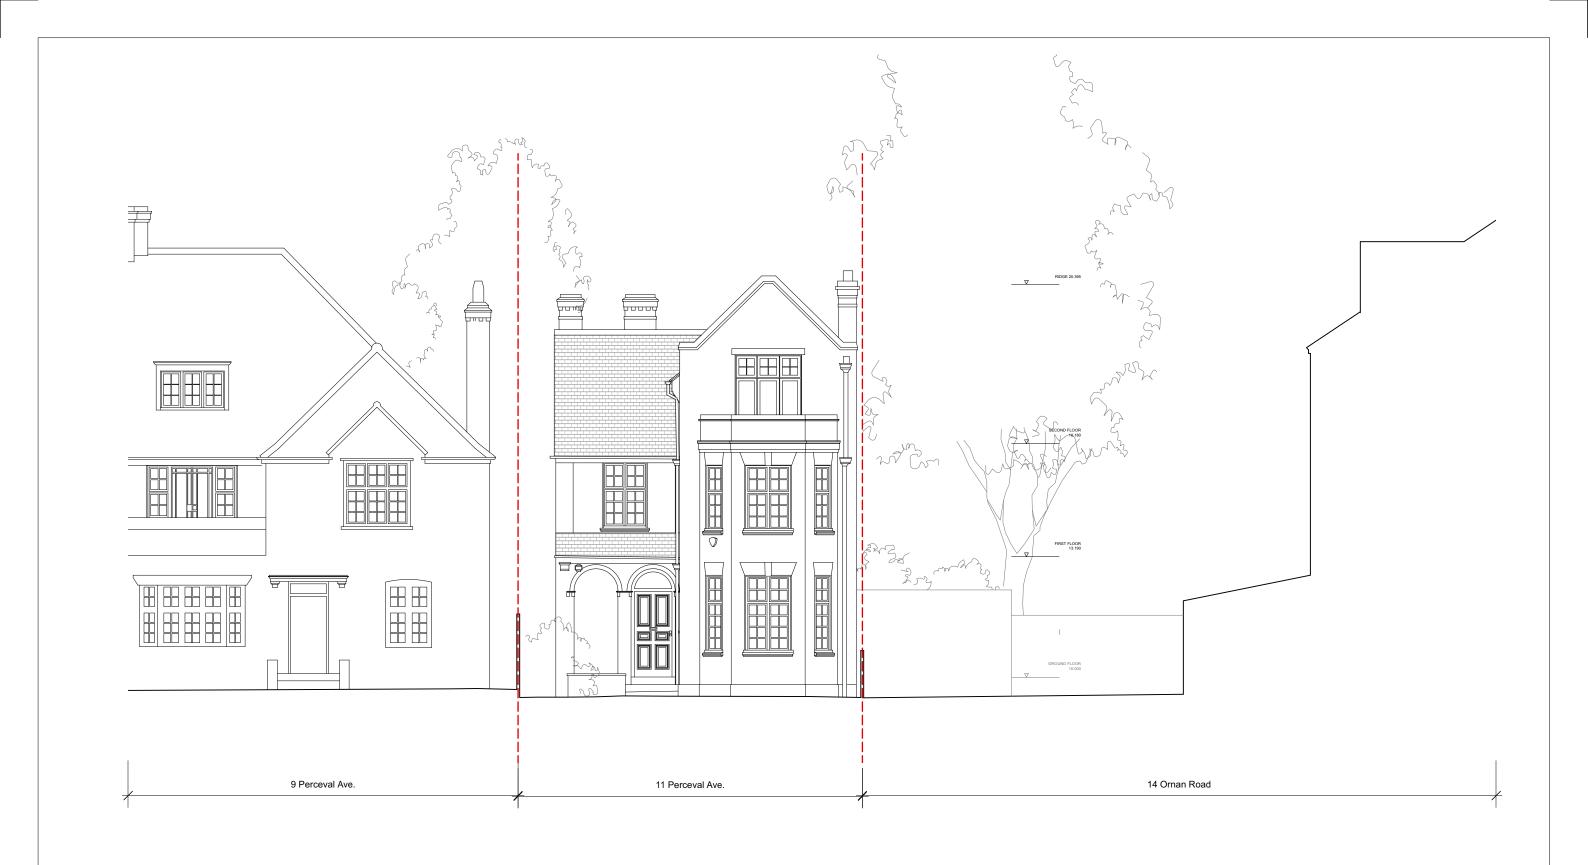

### project 11 Perceval Avenue, London, NW3 4PY

Magarita Stofberg and Bikash Tako

Proposed Front (South West) Elevation (no change)

Planning status drawing number C rev. scale 17104-3-133 1:50