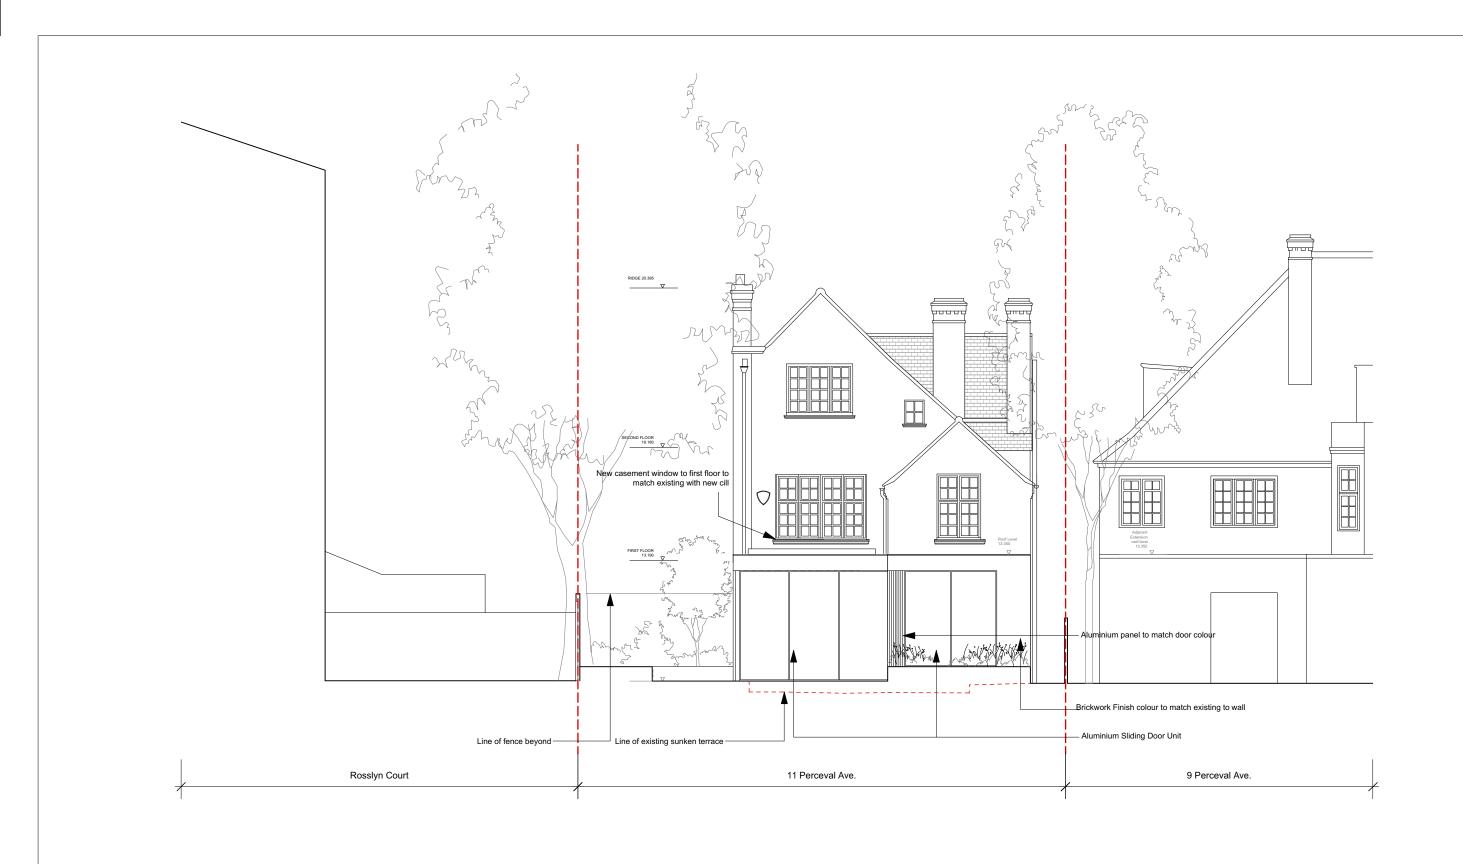

## Mulroy

8 Deane House Studios, 27 Greenwood Place London NW5 1LB 020 7267 5123

project 11 Perceval Avenue, London, NW3 4PY
for Magarita Stofberg and Bikash Tako
title Proposed Side (South East) Elevation

status Planning

scale size drawing number rev.
1:50 A1 17104-3-131 C