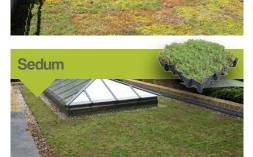

Vegetation: The Sedum GrufeTile's are pregrown with 8 -12 varieties of sedum, the Sedum & Wildflower has an additional 20-30 varieties of wildflower and meadow grasses, the Brown Wildflower has no sedum, just wildflowers and meadow grasses.