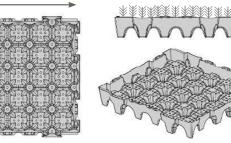

**Carrier:** Made from recycled HDPE plastic, and performs the following roles – a water reservoir, drainage layer, protection from excessive drying of roots from the airspace below, the cups greatly improve product handing making it easier to install Your GrufeTile will be supplied with established plant coverage, growing on 60mm 100% recycled growing media. The GrufeKit has a saturated weight of 65kg per m2 apart from Brown Wildflower which are 75kg per m2.