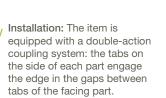

**Carrier:** Made from recycled HDPE plastic, and performs the following roles – a water reservoir, drainage layer, protection from excessive drying of roots from the airspace below, the cups greatly improve product handing making it easier to install Your GrufeTile will be supplied with established plant coverage, growing on 60mm 100% recycled growing media. The GrufeKit has a saturated weight of 65kg per m2 apart from Brown Wildflower which are 75kg per m2.