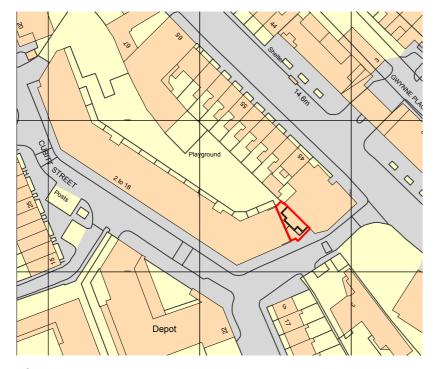

#### General Notes:

- 1. Copyright of this drawing remains the sole property of Cooley Architects unless otherwise assigned in writing.
- 2. Figured dimensions are to be worked in all cases with any discrepancies reported to the Architect prior to commencement of any work.
- 3. Setting-out is based on outline survey only. All dimensions to be checked on site prior to construction/ordering.
- 4. All dimensions are to edge/centre of structural element of wall or to grid-line, unless noted. If unclear consult Cooley Architects.



## Site Location Plan 1:1250



# NOT FOR CONSTRUCTION

| Α   | СВ | New Drawing | GH  | 04/10/17 |
|-----|----|-------------|-----|----------|
| REV | BY | DESCRIPTION | CKD | DATE     |

### **Cooley** Architects

123 Aldersgate Street London EC1A 4JQ t: 020 31