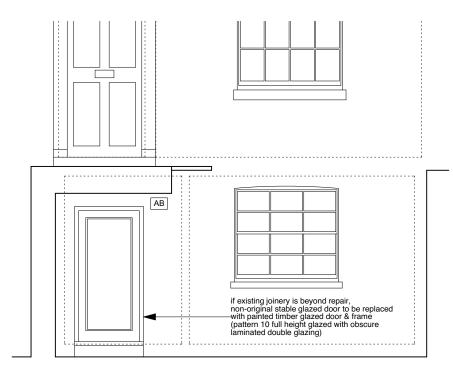

## PROPOSED FRONT AREA ARRANGEMENT (RAILINGS/BALUSTRADING OMITTED FOR CLARITY)

**REAR ELEVATION** (RAILINGS/BALUSTRATING OMITTED FOR CLARITY) BACK EXTENSION SIDE ELEVATION (RAILINGS/BALUSTRATING OMITTED FOR CLARITY)