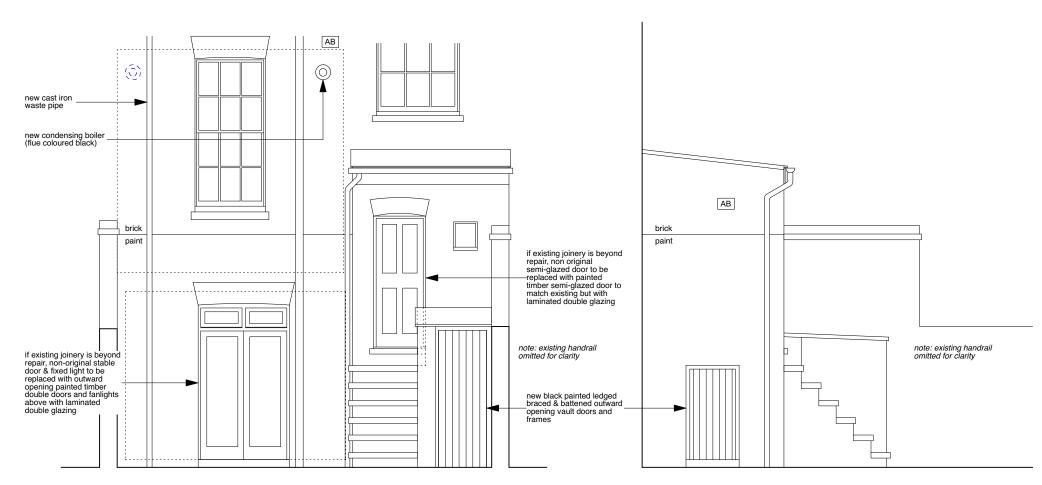

## PROPOSED FRONT AREA ARRANGEMENT (RAILINGS/BALUSTRADING OMITTED FOR CLARITY)

**REAR ELEVATION** (RAILINGS/BALUSTRATING OMITTED FOR CLARITY) BACK EXTENSION SIDE ELEVATION (RAILINGS/BALUSTRATING OMITTED FOR CLARITY)

| nroiod | PROJECT 5<br>ARCHITECTURE LLP<br>8 Waterson Street<br>London E2 8HL | job title<br>32 AMPTON STREET, LONDON WC1X 0LX                                                | <sup>scale</sup><br>1:50 @ A3 | <sup>drawn</sup> | drawing no.<br>6214-AS32-P08 |
|--------|---------------------------------------------------------------------|-----------------------------------------------------------------------------------------------|-------------------------------|------------------|------------------------------|
|        |                                                                     | drawing<br>PROPOSED REAR ELEVATION (PART ONLY), REAR EXTENSION<br>SIDE ELEVATION & FRONT AREA | <sub>date</sub><br>NOV 2017   | checked          |                              |