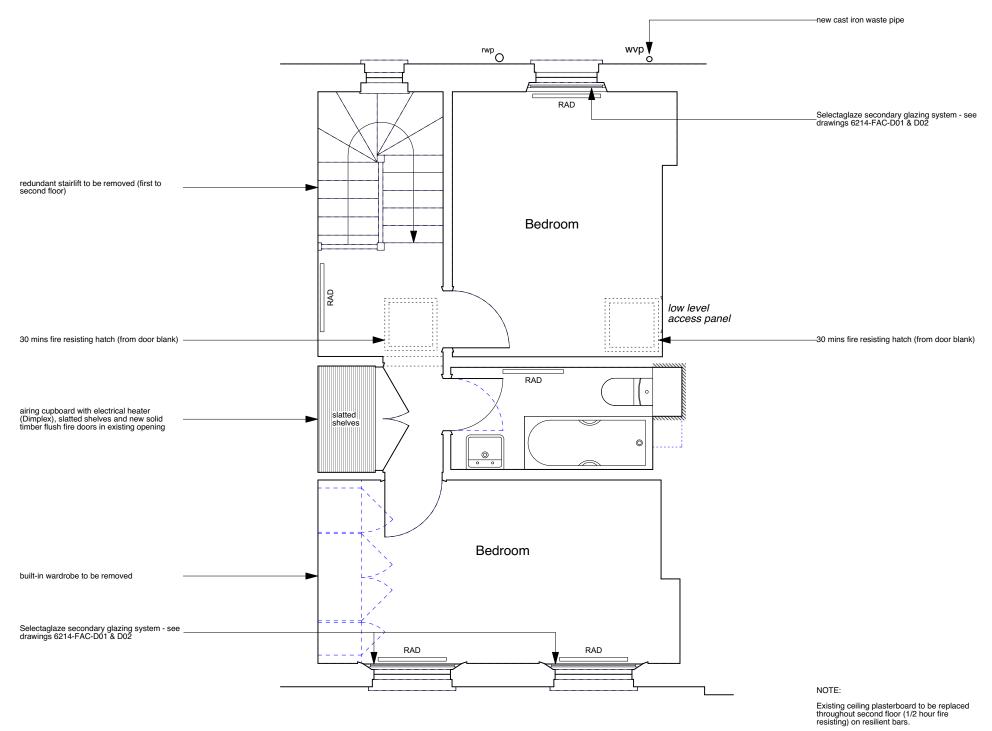

Existing, flush internal doors to be replaced with solid timber flush fire doors.

Defective, non-original sash windows to be replaced like-for-like but without horns and using stretched ovolo mouldings/glazing bars & hardwood cills.

PROJECT 5 ARCHITECTURE LLP 8 Waterson Street London E2 8HL

T: +44 (0)20 7739 9131 F: +44 (0)20 7739 3687 E: info@p5a.co.uk

| job title                         | scale     | drawn   |
|-----------------------------------|-----------|---------|
| 32 AMPTON STREET, LONDON WC1X 0LX | 1:50 @ A3 | SA      |
| drawing                           | date      | checked |
| SECOND FLOOR PLAN - PROPOSED      | NOV 2017  | XX      |

drawing no.

6214-AS32-P04