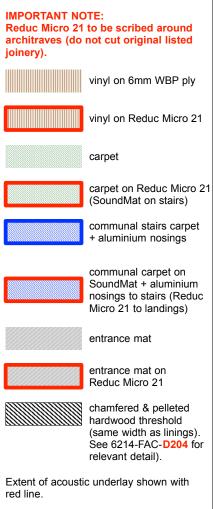

| CONSTRUCT    | TION KEY                                                                            |
|--------------|-------------------------------------------------------------------------------------|
|              | existing retained                                                                   |
|              | line over/under/behind                                                              |
|              | demolished                                                                          |
|              | new construction                                                                    |
|              | 28mm thick drylining<br>(incorporating Newton<br>503 mesh & 12.5mm<br>plasterboard) |
|              |                                                                                     |
| FLOOR FINIS  | HES LEGEND                                                                          |
| IMPORTANT NO | TE:                                                                                 |