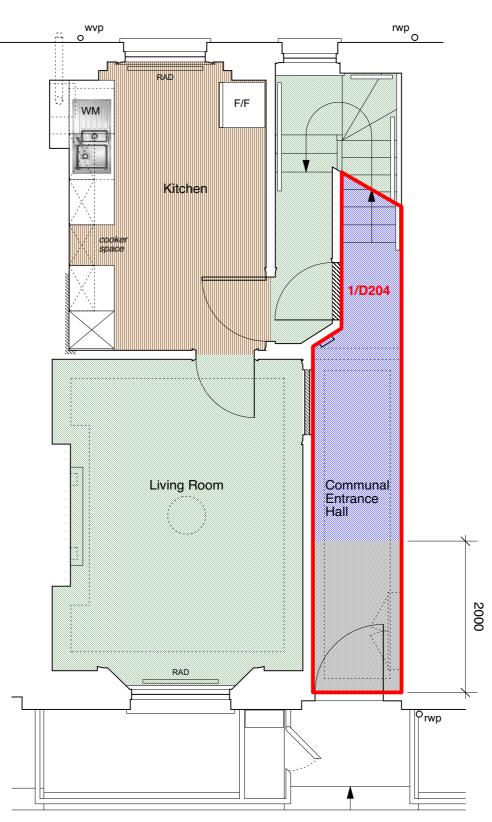

FLOOR FINISHES LEGEND

Reduc Micro 21 to be scribed around architraves (do not cut original listed

**IMPORTANT NOTE:** 

| joinery).                              |                                                                                                                      |
|----------------------------------------|----------------------------------------------------------------------------------------------------------------------|
|                                        | vinyl on 6mm WBP ply                                                                                                 |
|                                        | vinyl on Reduc Micro 21                                                                                              |
|                                        | carpet                                                                                                               |
|                                        | carpet on Reduc Micro 21<br>(SoundMat on stairs)                                                                     |
|                                        | communal stairs carpet<br>+ aluminium nosings                                                                        |
|                                        | communal carpet on<br>SoundMat + aluminium<br>nosings to stairs (Reduc<br>Micro 21 to landings)                      |
|                                        | entrance mat                                                                                                         |
|                                        | entrance mat on<br>Reduc Micro 21                                                                                    |
|                                        | chamfered & pelleted<br>hardwood threshold<br>(same width as linings).<br>See 6214-FAC-D204 for<br>relevant detail). |
| Extent of acoustic underlay shown with |                                                                                                                      |

red line.

| J 1 5 | Jor |
|-------|-----|
| LLP   | ٦.  |
| treet | 31  |
| 8HL   |     |
|       | dro |