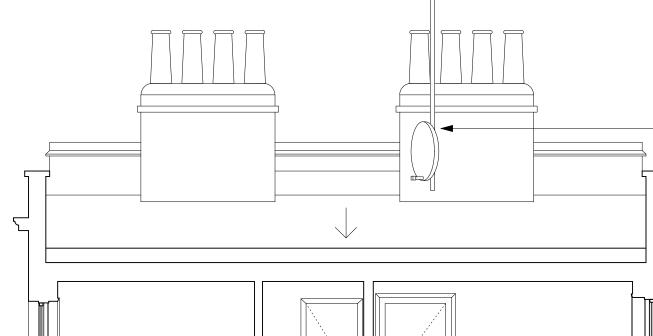

EXAMPLE OF IRS INSTALLATION - SATELLITE DISH (PAINTED BLACK), TV & RADIO AERIALS (at 33 FREDERICK STREET)

Integrated Reception System (IRS) comprising 78cm diameter shared satellite dish and FM, UHF & DAB aerials. To be painted black and to be located on rear section of chimney stack as far below ridge as practicable, so as to minimise its effect on the property and on the amenity of the area.