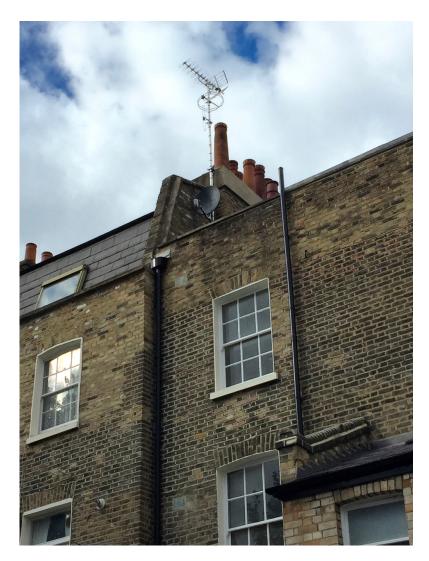

EXAMPLE OF IRS INSTALLATION - SATELLITE DISH (PAINTED BLACK), TV & RADIO AERIALS (at 33 FREDERICK STREET)

Integrated Reception System (IRS) comprising 78cm diameter shared satellite dish and FM, UHF & DAB aerials. To be painted black and to be located on rear section of chimney stack as far below ridge as practicable, so as to minimise its effect on the property and on the amenity of the area.