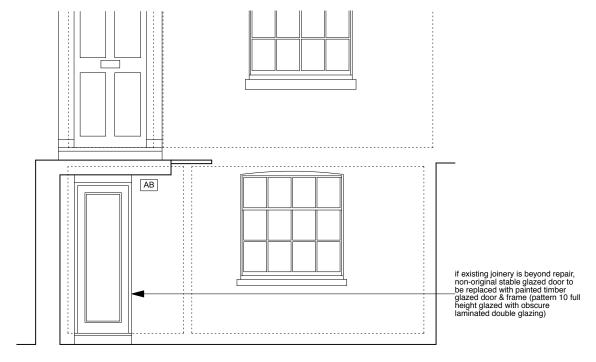

**REAR ELEVATION** (RAILINGS/BALUSTRATING OMITTED FOR CLARITY)

## BACK EXTENSION SIDE ELEVATION (RAILINGS/BALUSTRATING OMITTED FOR CLARITY)

| project5<br>ARCHITECTURE | PROJECT 5<br>ARCHITECTURE LLP<br>8 Waterson Street<br>London E2 8HL | job title<br>28 AMPTON STREET, LONDON WC1X 0LX                                                | scale<br>1:50 @ A3          | <sup>drawn</sup> | drawing no.<br>6214-AS28-P08 |
|--------------------------|---------------------------------------------------------------------|-----------------------------------------------------------------------------------------------|-----------------------------|------------------|------------------------------|
|                          | T: +44 (0)20 7739 9131<br>F: +44 (0)20 7739 3687                    | dra