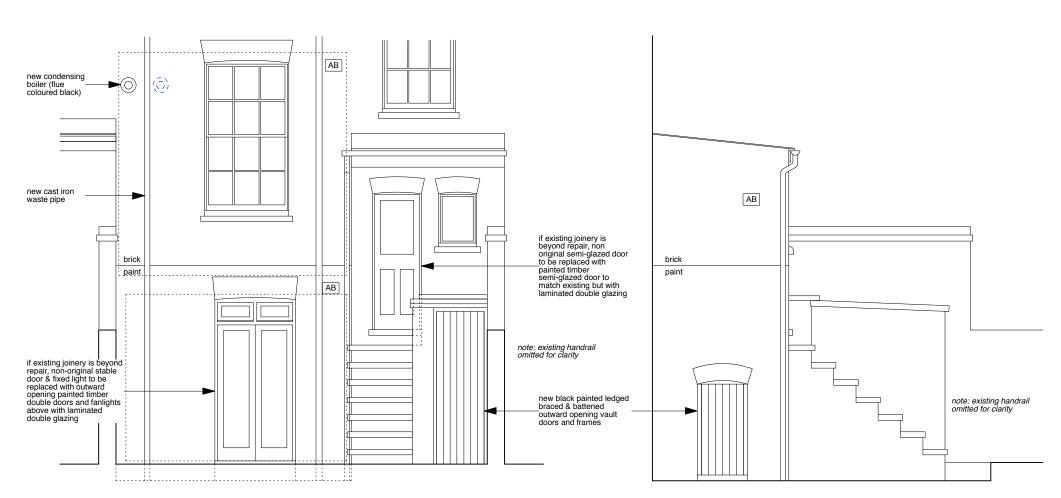

**REAR ELEVATION** (RAILINGS/BALUSTRATING OMITTED FOR CLARITY)

## BACK EXTENSION SIDE ELEVATION (RAILINGS/BALUSTRATING OMITTED FOR CLARITY)

| project5<br>ARCHITECTURE | PROJECT 5<br>ARCHITECTURE LLP<br>8 Waterson Street<br>London E2 8HL | job title<br>28 AMPTON STREET, LONDON WC1X 0LX                                                | scale<br>1:50 @ A3          | <sup>drawn</sup> | drawing no.<br>6214-AS28-P08 |
|--------------------------|---------------------------------------------------------------------|-----------------------------------------------------------------------------------------------|-----------------------------|------------------|------------------------------|
|                          | T: +44 (0)20 7739 9131<br>F: +44 (0)20 7739 3687                    | drawing<br>PROPOSED REAR ELEVATION (PART ONLY), REAR EXTENSION<br>SIDE ELEVATION & FRONT AREA | <sub>date</sub><br>NOV 2017 | checked<br>XX    |                              |