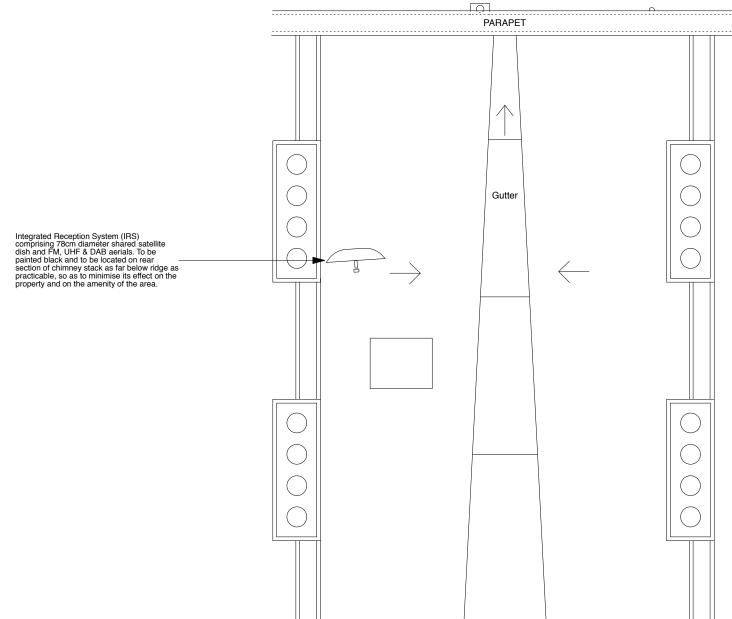

| PROJECT 5<br>ARCHITECTURE LLP<br>8 Waterson Street<br>London E2 8HL<br>T: +44 (0)20 7739 9131<br>F: +44 (0)20 7739 9687<br>E: info@p5a.co.uk | job title<br>28 AMPTON STREET, LONDON WC1X 0LX | scale<br>1:50 @ A3 | <sup>drawn</sup> | drawing no.   |
|----------------------------------------------------------------------------------------------------------------------------------------------|------------------------------------------------|--------------------|------------------|---------------|
|                                                                                                                                              | drawing<br>ROOF PLAN - PROPOSED                | date<br>NOV 2017   | checked<br>XX    | 6214-AS28-P05 |

| PARAPET |         |  |  |   |  |  |
|---------|---------|--|--|---|--|--|
|         | CORNICE |  |  | _ |  |  |