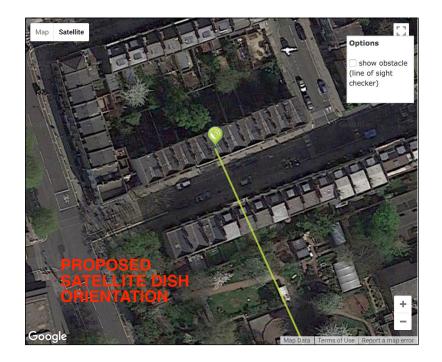

| PROJECT 5<br>ARCHITECTURE LLP<br>8 Waterson Street<br>London E2 8HL<br>T: +44 (0)20 7739 9131<br>F: +44 (0)20 7739 9687<br>E: info@p5a.co.uk | job title<br>28 AMPTON STREET, LONDON WC1X 0LX | scale<br>1:50 @ A3 | <sup>drawn</sup> | drawing no.   |
|----------------------------------------------------------------------------------------------------------------------------------------------|------------------------------------------------|--------------------|------------------|---------------|
|                                                                                                                                              | drawing<br>ROOF PLAN - PROPOSED                | date<br>NOV 2017   | checked<br>XX    | 6214-AS28-P05 |

| PARAPET |         |  |  |   |  |  |
|----