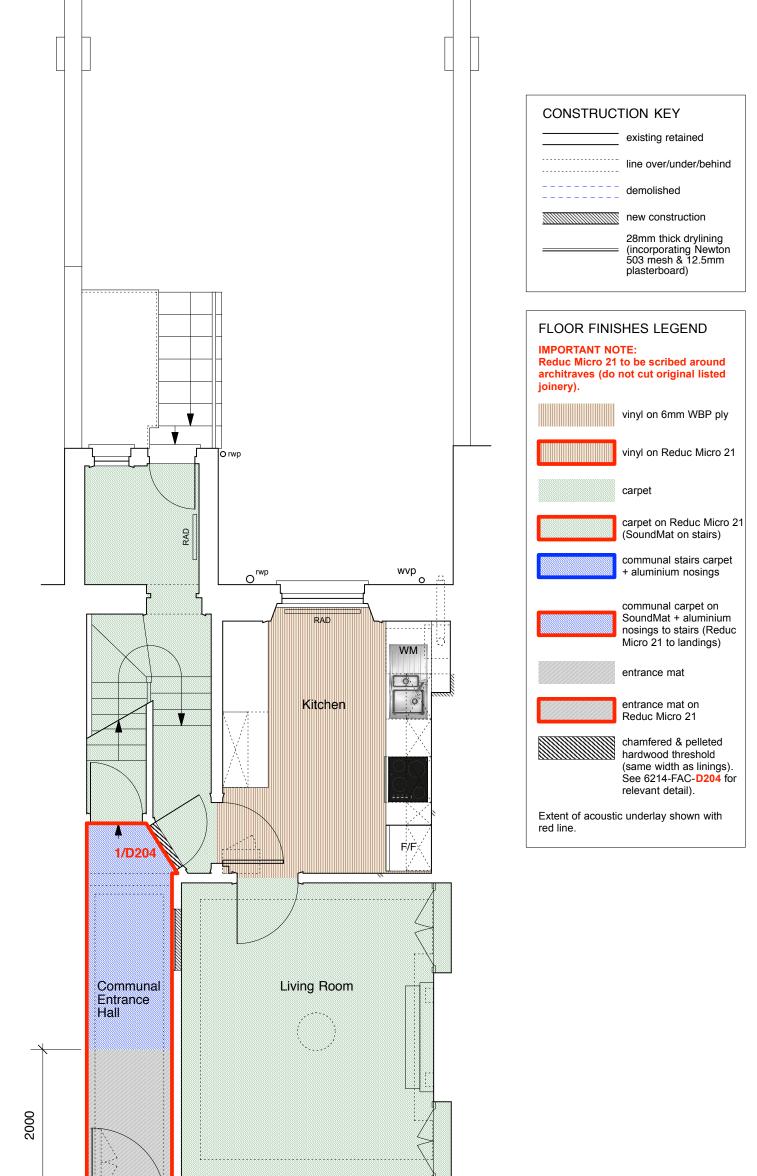

| <b>project5</b><br>Architecture | PROJECT 5<br>ARCHITECTURE LLP<br>8 Waterson Street<br>London E2 8HL   | job title<br>28 AMPTON STREET, LONDON WC1X 0LX   | <sup>scale</sup><br>1:50 @ A3 | <sup>drawn</sup> | drawing no.<br>6214-AS28-F02 |
|---------------------------------|-----------------------------------------------------------------------|--------------------------------------------------|-------------------------------|------------------|------------------------------|
|                                 | T: +44 (0)20 7739 9131<br>F: +44 (0)20 7739 3687<br>E: info@p5a.co.uk | drawing<br>GROUND FLOOR PLAN - PROPOSED FINISHES | <sup>date</sup><br>NOV 2017   | checked          | 6214-A520-FUZ                |