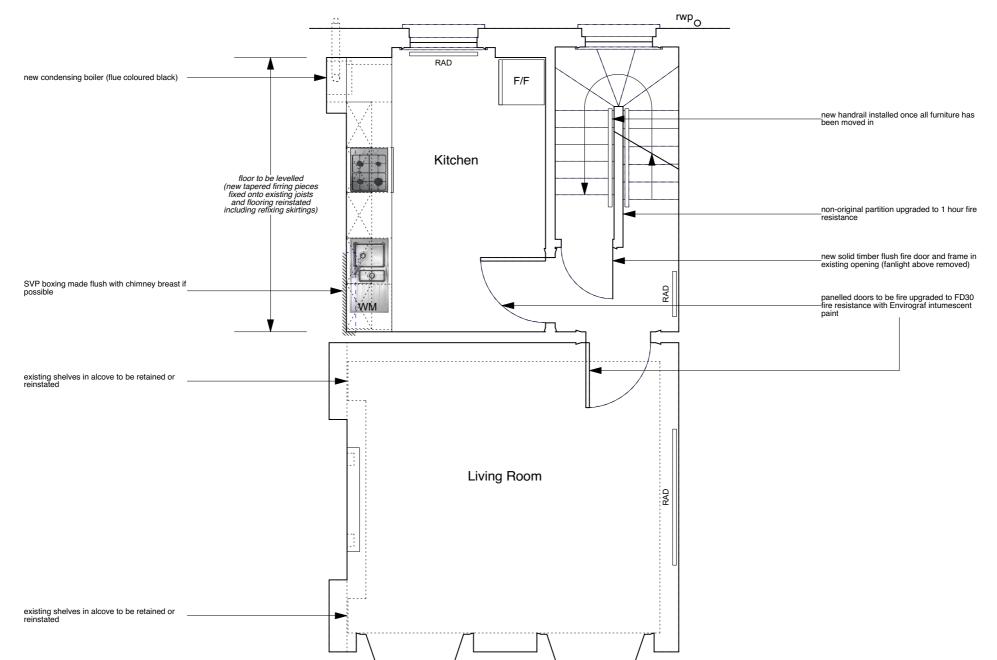

NOTE:

Existing ceiling plasterboard to be replaced (1 hour fire resisting) on resilient bars.

Existing, flush internal doors to be replaced with solid timber flush fire doors.

Defective, non-original sash windows to be replaced like-for-like but without horns and using stretched ovolo mouldings/glazing bars & hardwood cills.

| PROJECT 5<br>ARCHITECTURE LLP<br>8 Waterson Street<br>London E2 8HL<br>T: +44 (0)20 7739 9131<br>F: +44 (0)20 7739 9687<br>E: info@p5a.co.uk | job title<br>23 AMPTON STREET, LONDON WC1X 0LT | <sup>scale</sup><br>1:50 @ A3 | <sup>drawn</sup> | drawing no.<br>6214-AS23-P03 |
|----------------------------------------------------------------------------------------------------------------------------------------------|------------------------------------------------|-------------------------------|------------------|------------------------------|
|                                                                                                                                              | drawing<br>FIRST FLOOR PLAN - PROPOSED         | <sup>date</sup><br>NOV 2017   | checked          |                              |