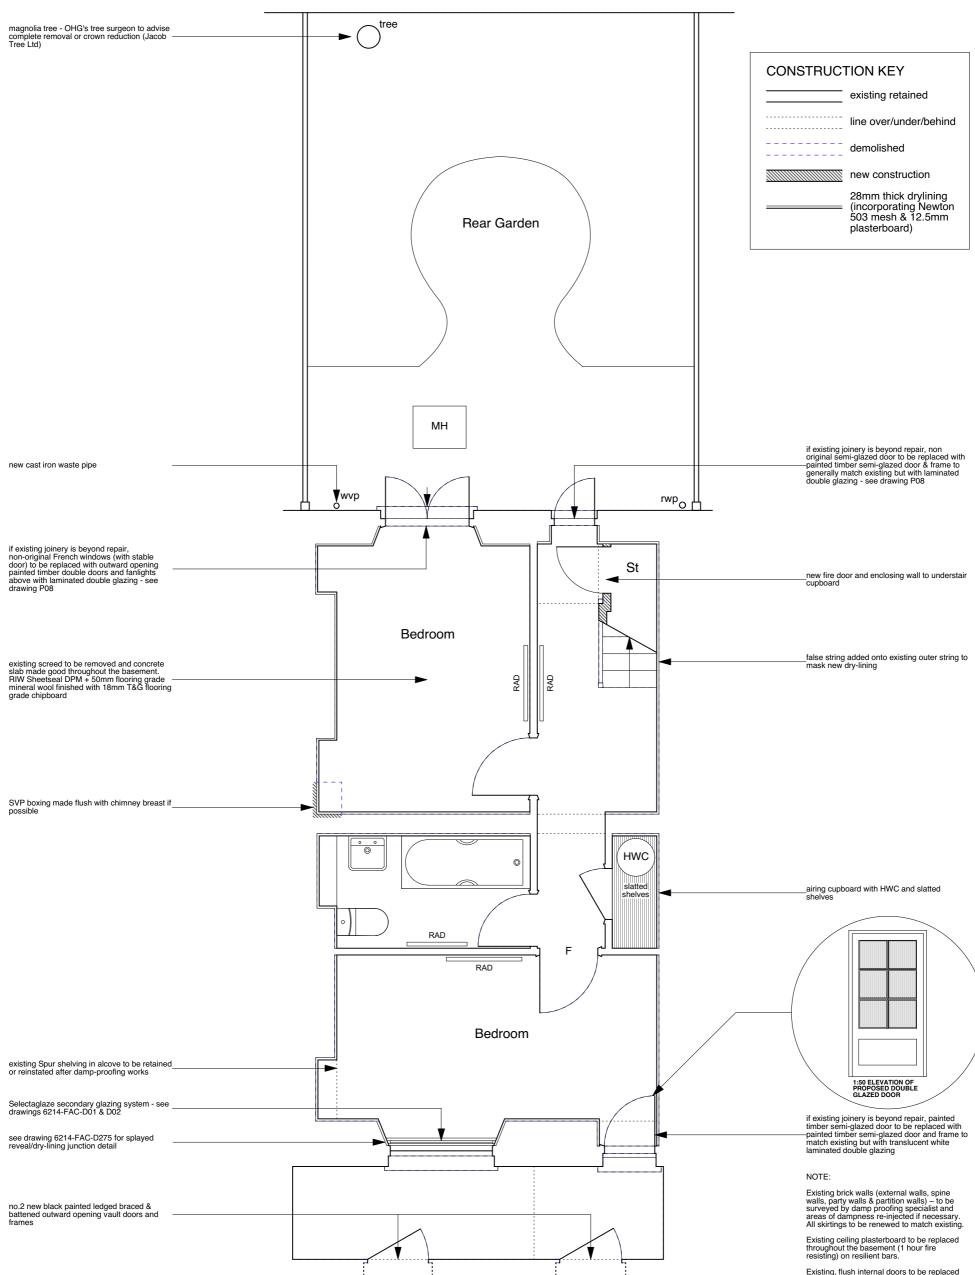

Existing, flush internal doors to be replaced with solid timber flush fire doors.

Defective, non-original sash windows to be replaced like-for-like but without horns and using stretched ovolo mouldings/glazing bars & hardwood cills.