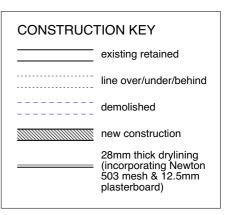

| FLOOR FINISHES LEGEND  IMPORTANT NOTE: Reduc Micro 21 to be scribed around architraves (do not cut original listed joinery). |                                                                                                                      |
|------------------------------------------------------------------------------------------------------------------------------|----------------------------------------------------------------------------------------------------------------------|
|                                                                                                                              | vinyl on 6mm WBP ply                                                                                                 |
|                                                                                                                              | vinyl on Reduc Micro 21                                                                                              |
|                                                                                                                              | carpet                                                                                                               |
|                                                                                                                              | carpet on Reduc Micro 21 (SoundMat on stairs)                                                                        |
|                                                                                                                              | communal stairs carpet + aluminium nosings                                                                           |
|                                                                                                                              | communal carpet on<br>SoundMat + aluminium<br>nosings to stairs (Reduc<br>Micro 21 to landings)                      |
|                                                                                                                              | entrance mat                                                                                                         |
|                                                                                                                              | entrance mat on<br>Reduc Micro 21                                                                                    |
|                                                                                                                              | chamfered & pelleted<br>hardwood threshold<br>(same width as linings).<br>See 6214-FAC-D204 for<br>relevant detail). |
| Extent of acoustic underlay shown with red line.                                                                             |                                                                                                                      |