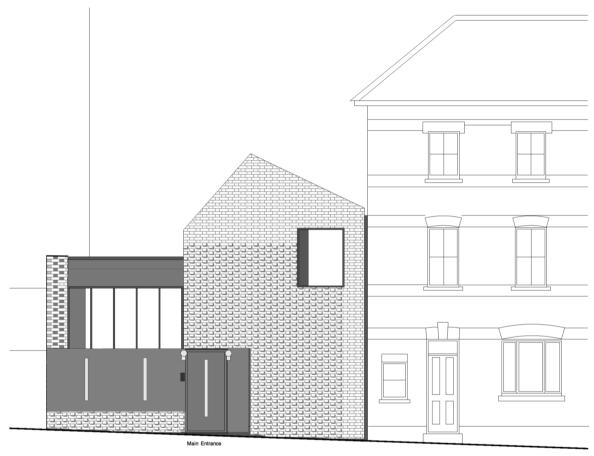

NEW COPPER HAMMERED STEEL PLATE DENCE AND ENTRANCE.

Chartered Building Surveyors

B2 Building Surveyors Ltd 9 / 27 The Broadway, N8 8DR 0800 228 9394 b2.uk.com

B2 BUILDING SURVEYORS LTD SHALL HAVE NO RESPONSIBILITY FOR ANY USE MADE OF THIS DOCUMENT OTHER THAN THAT FOR WHICH IT WAS PREPARED AND ISSUED. ALL DIMENSIONS SHOULD BE CHECKED ON SITE. DO NOT SCALE FROM THIS DRAWING.

## CLIENT:

Mr B. McKay

PROJECT NAME:

Bossinnie
Gayton Road
London
NW3 1TX

## RAWING TITLE: PROPOSED ELEVATION

| PAPER SIZE: | ISO A4     | DWG NO:. |           | 1GR.E01 |  |
|-------------|------------|----------|-----------|---------|--|
| DWG SCALE:  | 1:100 @ A4 |          | REVISION: |         |  |
| DATE:       | 5/12/17    |          |           |         |  |