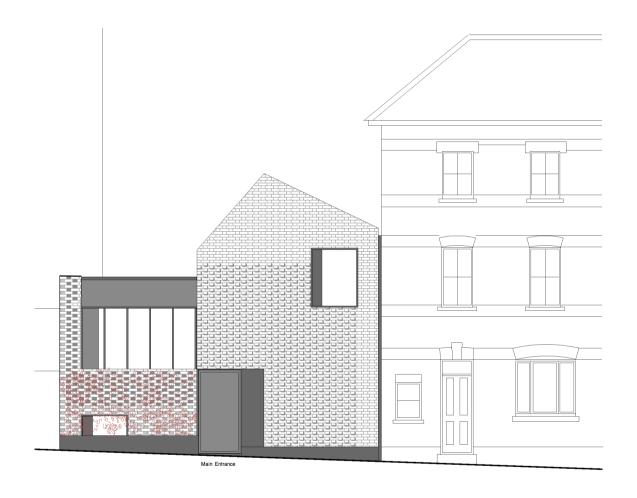

B2 Building Surveyors Ltd
9 / 27 The Broadway, N8 8DR
MEASURED ON THE PLANS REQUIRE SITE VERIFICATION.

CLIENT:

Mr B. McKay

PROJECT NAME: Bossinnie **Gayton Road** London NW3 1TX

APPROVED ELEVATION

APPLICATION 2009/1622/P 1GR.E01 PAPER SIZE: ISO A4 DWG NO:. 1:100 @ A4 REVISION: DWG SCALE: 5/12/17 DATE: