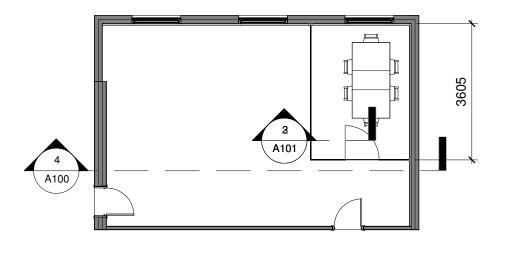

## **Existing Office Plan**

1:100



## **Existing Section**

1:100



## **Proposed Office Plan**

1:100

## **Proposed Section**

1:100



SITE

Miss S Shah Rm 21 2nd Floor DeMorgan House 57-58 Russell Square London WC1B 4HS

TITLE:

### Site Rooms and Section

### NOTES:

THE COPYRIGHT of this drawing is vested in Brunthan Yoheswaran and it may not be reproduced in whole or in part or used for the manufacture of any article without the express permission of the copyright holder THE SPECIFICATION in this drawing to be read in accordance with all relevant plans, elevations, sections and structural engineer's designs/calculations ALL DIMENSIONS to be confirmed on site before the manufacture of any article.

ALL DIMENSIONS to be confirmed on site before the manufacture of any article DO NOT SCALE off Drawing except for appro