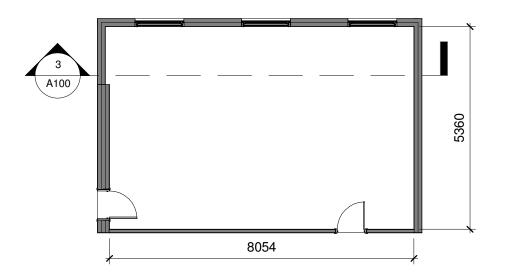

## **Existing Office Plan**

1:100



## **Existing Section**

1:100



## **Proposed Office Plan**

1:100

## **Proposed Section**

1:100



SITE

Miss S Shah Rm 21 2nd Floor DeMorgan House 57-58 Russell Square London WC1B 4HS

TITLE:

### Site Rooms and Section

### NOTES:

THE COPYRIGHT of this drawing is vested in Brunthan Yoheswaran and it may not be reproduced in whole or in part or used for the manufacture of any article without the express permission of the copyright holder THE SPECIFICATION in this drawing to be read in accordance with all relevant plans, elevations, sections and structural engineer's designs/calculations ALL DIMENSIONS to be confirmed on site before the manufacture of any article.

ALL DIMENSIONS to be confirmed on site before the manufacture of any article DO