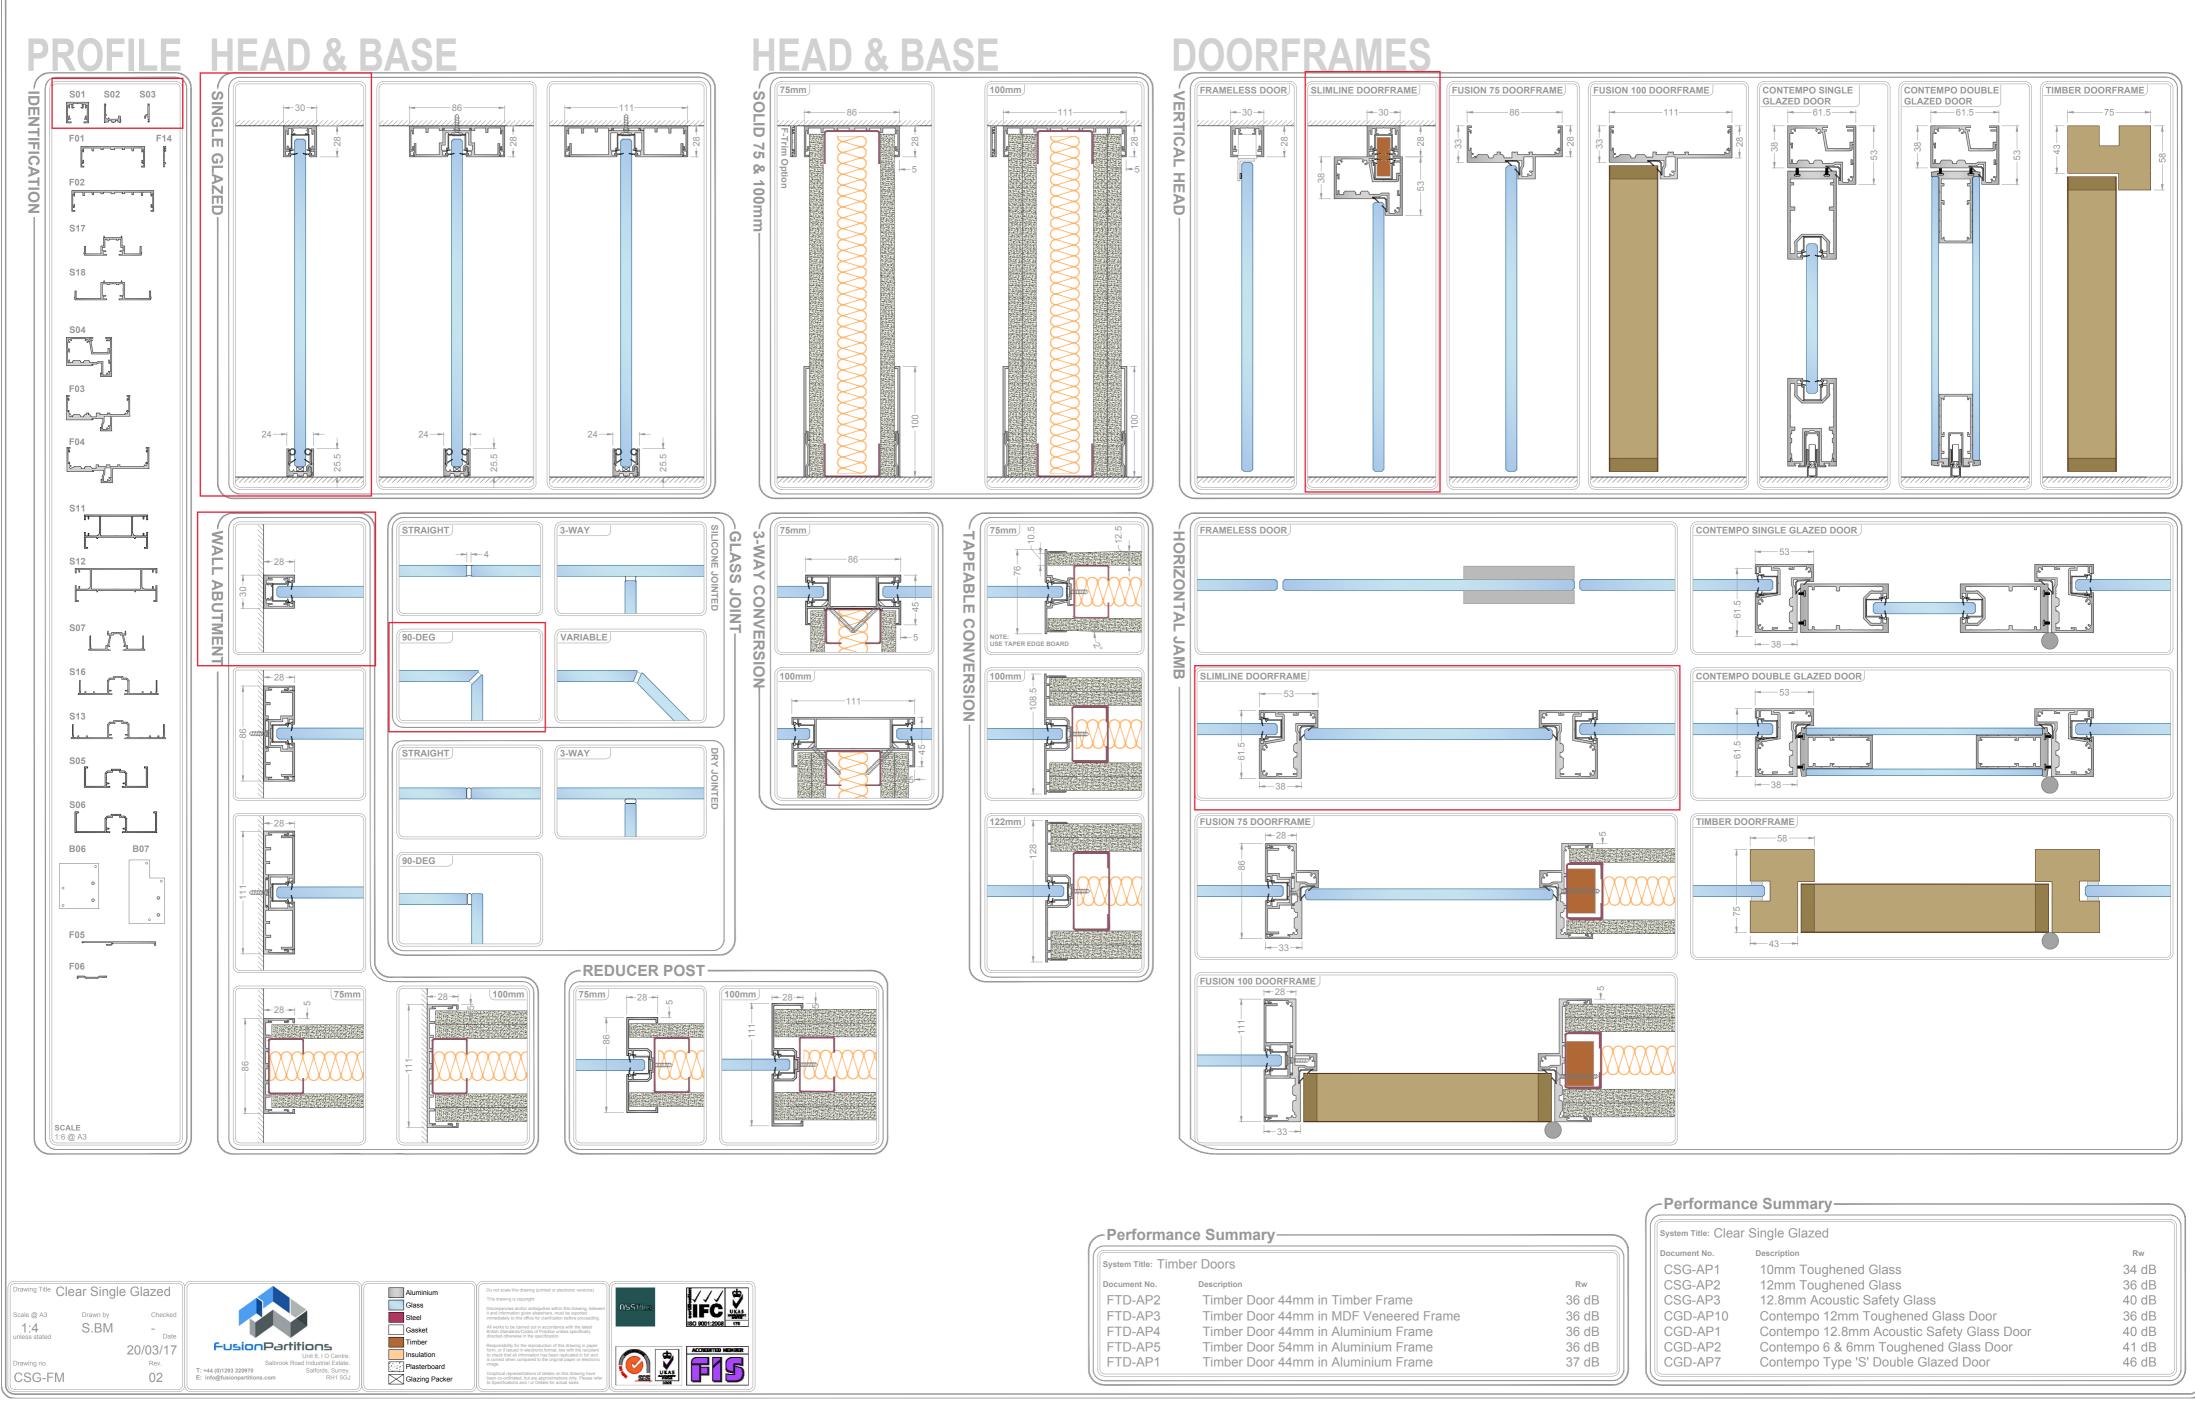

|                                        |       | 1                                 |                                            |       |
|----------------------------------------|-------|-----------------------------------|--------------------------------------------|-------|
| nance Summary                          |       | System Title: Clear Single Glazed |                                            |       |
|                                        | )     | Document No.                      | Description                                | Rw    |
| imber Doors                            |       | CSG-AP1                           | 10mm Toughened Glass                       | 34 dB |
| Description                            | Rw    | CSG-AP2                           | 12mm Toughened Glass                       | 36 dB |
| Timber Door 44mm in Timber Frame       | 36 dB | CSG-AP3                           | 12.8mm Acoustic Safety Glass               | 40 dB |
| Timber Door 44mm in MDF Veneered Frame | 36 dB | CGD-AP10                          | Contempo 12mm Toughened Glass Door         | 36 dB |
| Timber Door 44mm in Aluminium Frame    | 36 dB | CGD-AP1                           | Contempo 12.8mm Acoustic Safety Glass Door | 40 dB |
| Timber Door 54mm in Aluminium Frame    | 36 dB | CGD-AP2                           | Contempo 6 & 6mm Toughened Glass Door      | 41 dB |
| Timber Door 44mm in Aluminium Frame    | 37 dB | CGD-AP7                           | Contempo Type 'S' Double Glazed Door       | 46 dB |
|                                        |       |                                   |                                            |       |