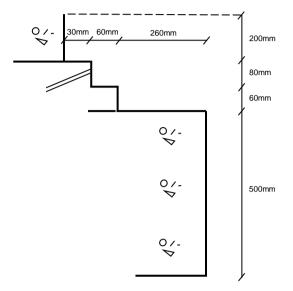

0.00m - 0.04m - Concrete

0.04m - 0.08m - Brown fine sandw ith abundant concrete and frequent brick (MADE GROUND)

0.08m - 0.26m - Dark brown sand with frequent concrete, brick and gravel (MADE GROUND)

0.26m - 0.60m - Yellowish brown silty sandy CLAY (CLAYGATE MEMBER)