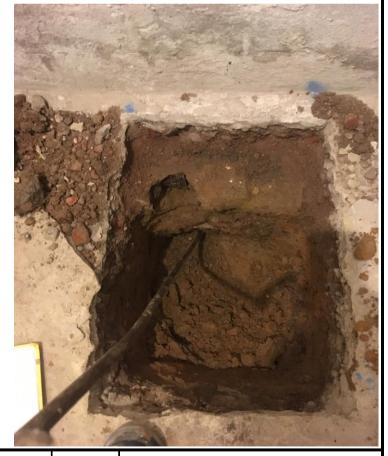

0.00m - 0.04m - Concrete

0.04m - 0.08m - Brown fine sandw ith abundant concrete and frequent brick (MADE GROUND)

0.08m - 0.26m - Dark brown sand with frequent concrete, brick and gravel (MADE GROUND)

0.26m - 0.60m - Yellowish brown silty sandy CLAY (CLAYGATE MEMBER)

| Project: | Netherhall Gardens, London |           |              | Title                                                                                                              | TH04 |
|----------|----------------------------|-----------|--------------|--------------------------------------------------------------------------------------------------------------------|------|
| Client:  | СТР                        |           |              |                                                                                                                    |      |
| Ref No:  | GE16687                    | Revision: | v1           | Geo-Environmental Services Limited<br>Unit 7 Danworth Farm, Cuckfield Road,<br>Hurstpierpoint, West Sussex BN6 9GL |      |
| Drawn:   | JK                         | Date:     | Aug-17       |                                                                                                                    |      |
| Figure:  | n/a                        | Scale:    | Not To Scale |                                                                                                                    |      |