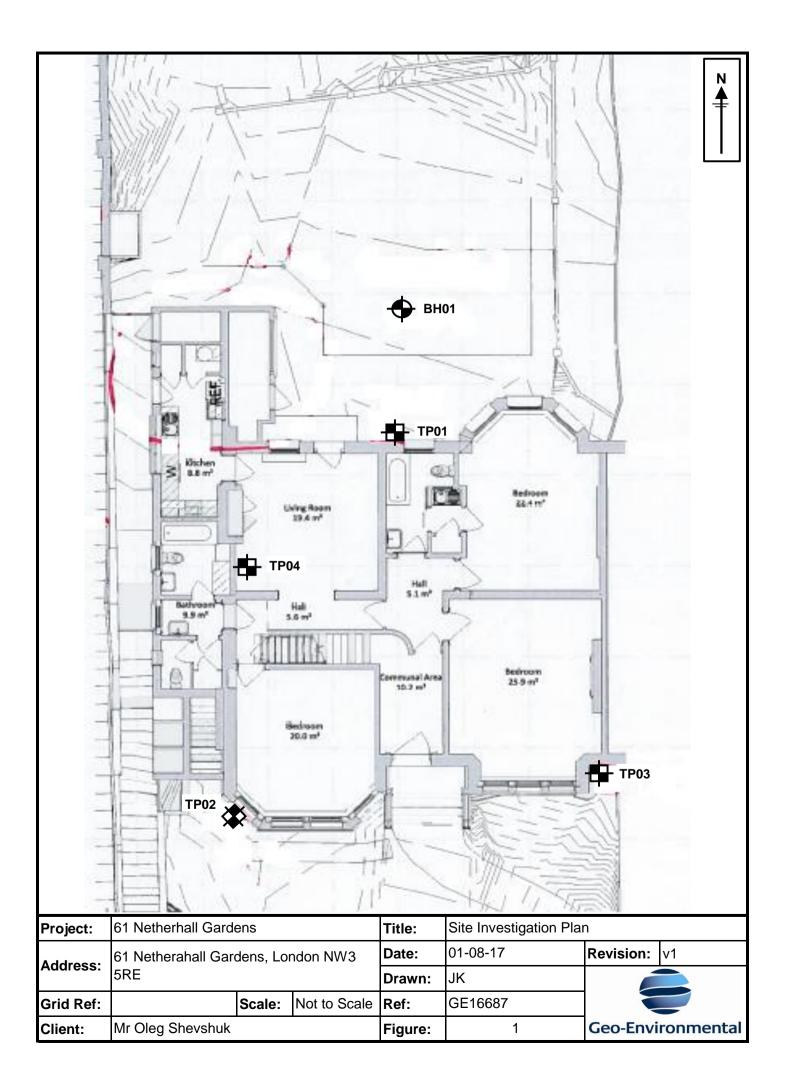

0.00m - 0.02m - Tile

0.02m - 0.17m - Concrete

0.17m - 1.00m - Yellowish brown silty sandy CLAY (CLAYGATE MEMBER)

| Project: | Netherhall Gardens, London |           |              | Title                                                                                                              | TH01 (Inside Existing Basement) |
|----------|----------------------------|-----------|--------------|--------------------------------------------------------------------------------------------------------------------|---------------------------------|
| Client:  | СТР                        |           |              |                                                                                                                    |                                 |
| Ref No:  | GE16687                    | Revision: | v1           | Geo-Environmental Services Limited<br>Unit 7 Danworth Farm, Cuckfield Road,<br>Hurstpierpoint, West Sussex BN6 9GL |                                 |
| Drawn:   | JK                         | Date:     | Aug-17       |                                                                                                                    |                                 |
| Figure:  | n/a                        | Scale:    | Not To Scale |                                                                                                                    |                                 |