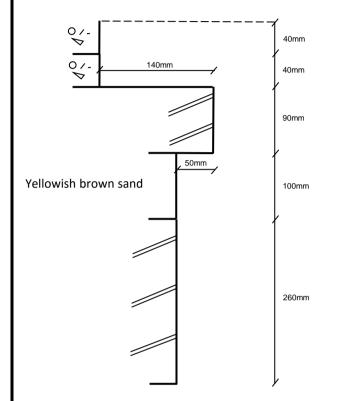

0.00m - 0.04m - Concrete

0.04m - 0.08m - Brown fine sandw ith abundant concrete and frequent brick (MADE GROUND)

0.08m - 0.26m - Dark brown sand with frequent concrete, brick and gravel (MADE GROUND)

0.26m - 0.60m - Yellowish brown silty sandy CLAY (CLAYGATE MEMBER)