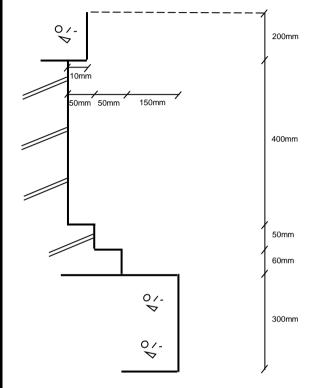

0.00m - 0.38m - Dark grey snd light brown mottled silty clay with frequent roots (1mm), occasional slate, clinker and brick (MADE GROUND)

 $0.38\mbox{m}$  -  $0.55\mbox{m}$  - Dark yellowish brown sandy clay with rare flint gravel and brick (MADE GROUND).

0.55m - 1.20m - Light yellowish brown clayey fine to medium SAND with occasional roots (1mm) to 0.56m bgl (CLAYGATE MEMBER)

| Project: | Netherhall Gardens, London |           |              | Title                                                                                                              | TH03 |
|----------|----------------------------|-----------|--------------|--------------------------------------------------------------------------------------------------------------------|------|
| Client:  | СТР                        |           |              |                                                                                                                    |      |
| Ref No:  | GE16687                    | Revision: | v1           | Geo-Environmental Services Limited<br>Unit 7 Danworth Farm, Cuckfield Road,<br>Hurstpierpoint, West Sussex BN6 9GL |      |
| Drawn:   | JK                         | Date:     | Aug-17       |                                                                                                                    |      |
| Figure:  | n/a                        | Scale:    | Not To Scale |                                                                                                                    |      |