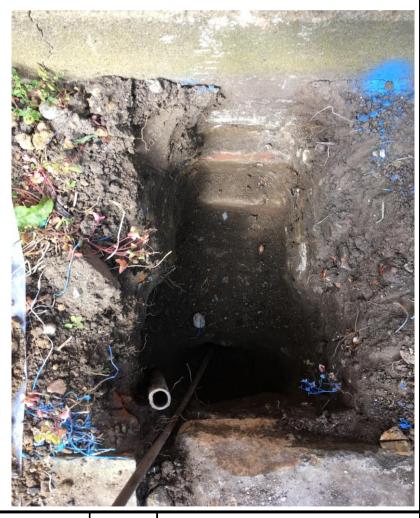

0.00m - 0.38m - Dark grey snd light brown mottled silty clay with frequent roots (1mm), occasional slate, clinker and brick (MADE GROUND)

 $0.38\mbox{m}$  -  $0.55\mbox{m}$  - Dark yellowish brown sandy clay with rare flint gravel and brick (MADE GROUND).

0.55m - 1.20m - Light yellowish brown clayey fine to medium SAND with occasional roots (1mm) to 0.56m bgl (CLAYGATE MEMBER)

| Project: | Netherhall Gardens, London |           |              | Title                                                                                                              | TH03 |
|----------|----------------------------|-----------|--------------|--------------------------------------------------------------------------------------------------------------------|------|
| Client:  | СТР                        |           |              |                                                                                                                    |      |
| Ref No:  | GE16687                    | Revision: | v1           | Geo-Environmental Services Limited<br>Unit 7 Danworth Farm, Cuckfield Road,<br>Hurstpierpoint, West Sussex BN6 9GL |      |
| Drawn:   | JK                         | Date:     | Aug-17       |                                                                                                                    |      |
| Figure:  | n/a                        | Scale:    | Not To Scale |                                                                                                                    |      |