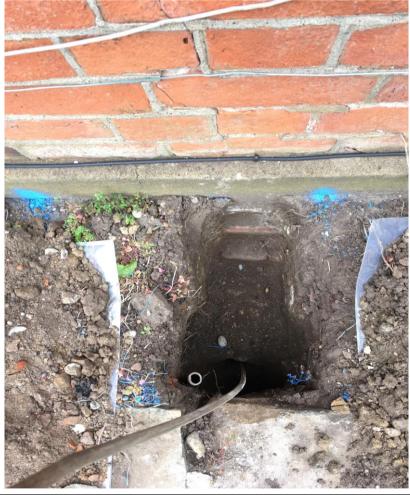

0.00m - 0.04m - Concrete

0.04m - 0.08m - Brown fine sandw ith abundant concrete and frequent brick (MADE GROUND)

0.08m - 0.26m - Dark brown sand with frequent concrete, brick and gravel (MADE GROUND)

0.26m - 0.60m - Yellowish brown silty sandy CLAY (CLAYGATE MEMBER)