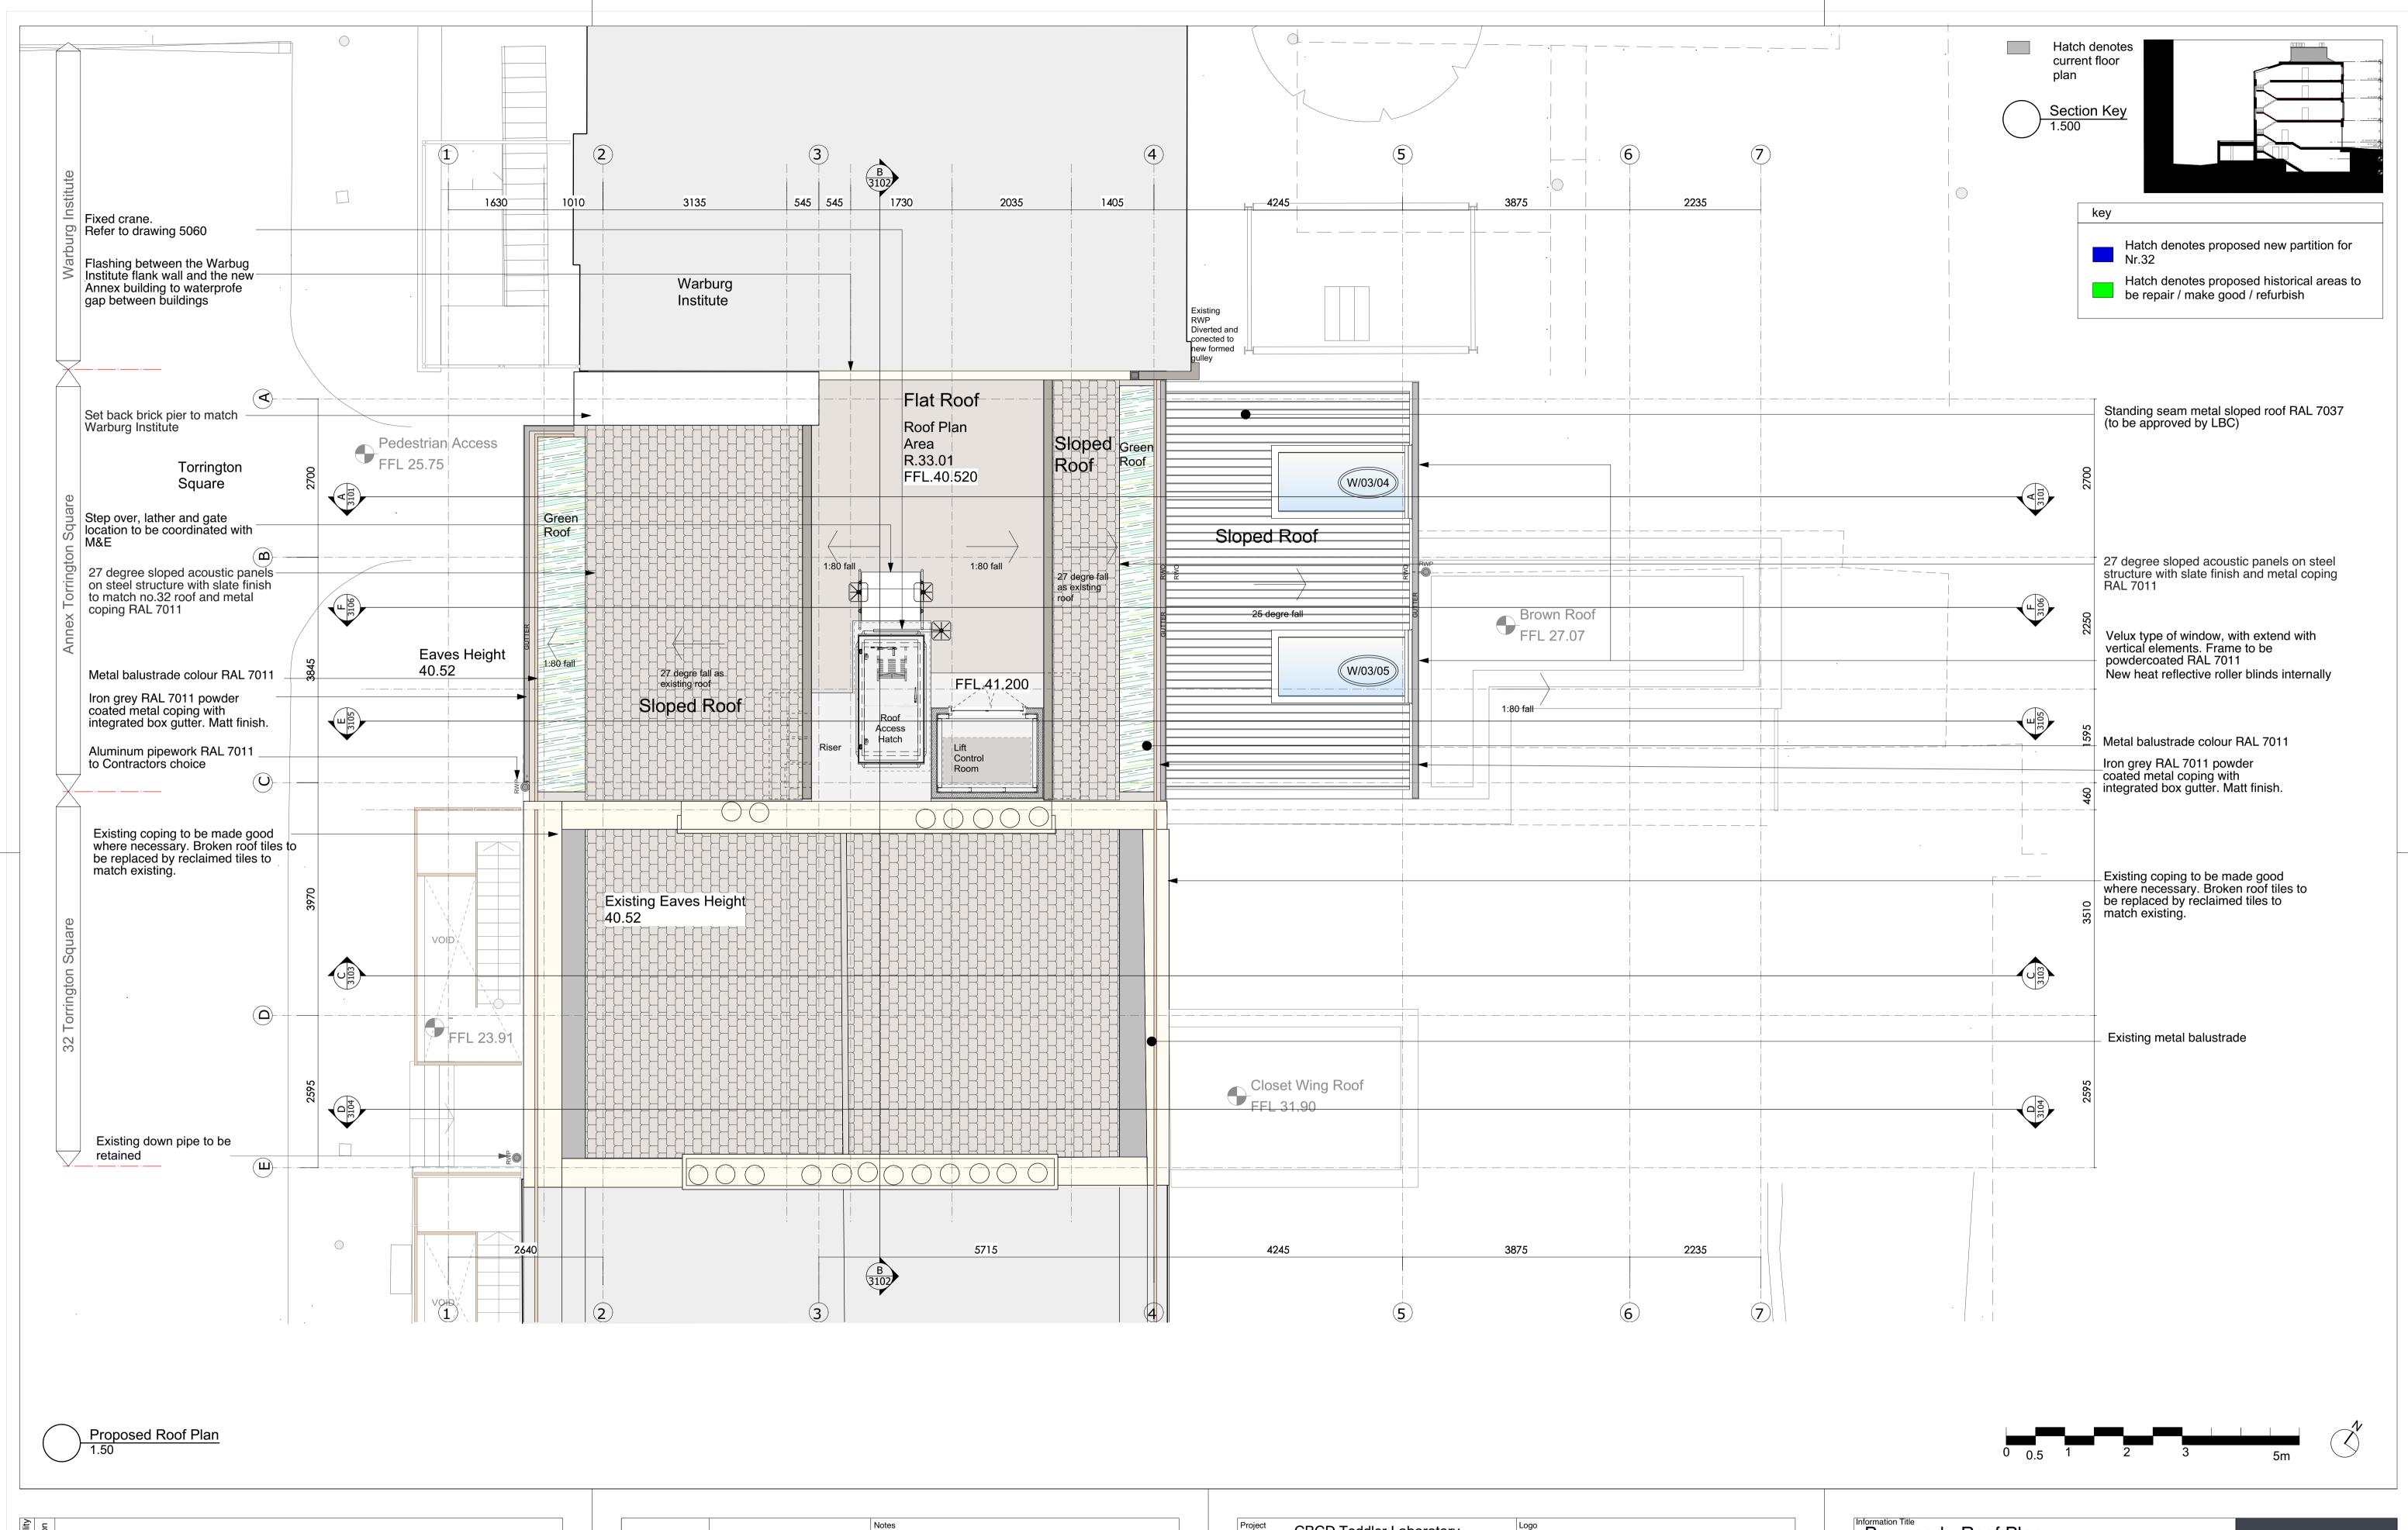

| roject | CBCD Toddler Laboratory                                                     | Logo                          |
|--------|-----------------------------------------------------------------------------|-------------------------------|
| (ey    | 32 Torrington Square Bloomsbury London WC1E7HX Birbeck University of London | Birkbeck UNIVERSITY OF LONDON |
|        |                                                                             |                               |

| Propo       | sed - I    | Roo   | f Pla | an      |      |        |             |          |       |
|-------------|------------|-------|-------|---------|------|--------|-------------|----------|-------|
| 17.01.17    |            | Drawn | RP    | Checked | IJ   | Scale  | 1:50        |          | BISSE |
| Project No. | Originator | Zone  | Level | Туре    | Role | Number | Suitability | Revision |       |
| BB029       | ВА         | Z0 RF | DR    | Α       | 1206 | S0     | P2          | ADAM     |       |