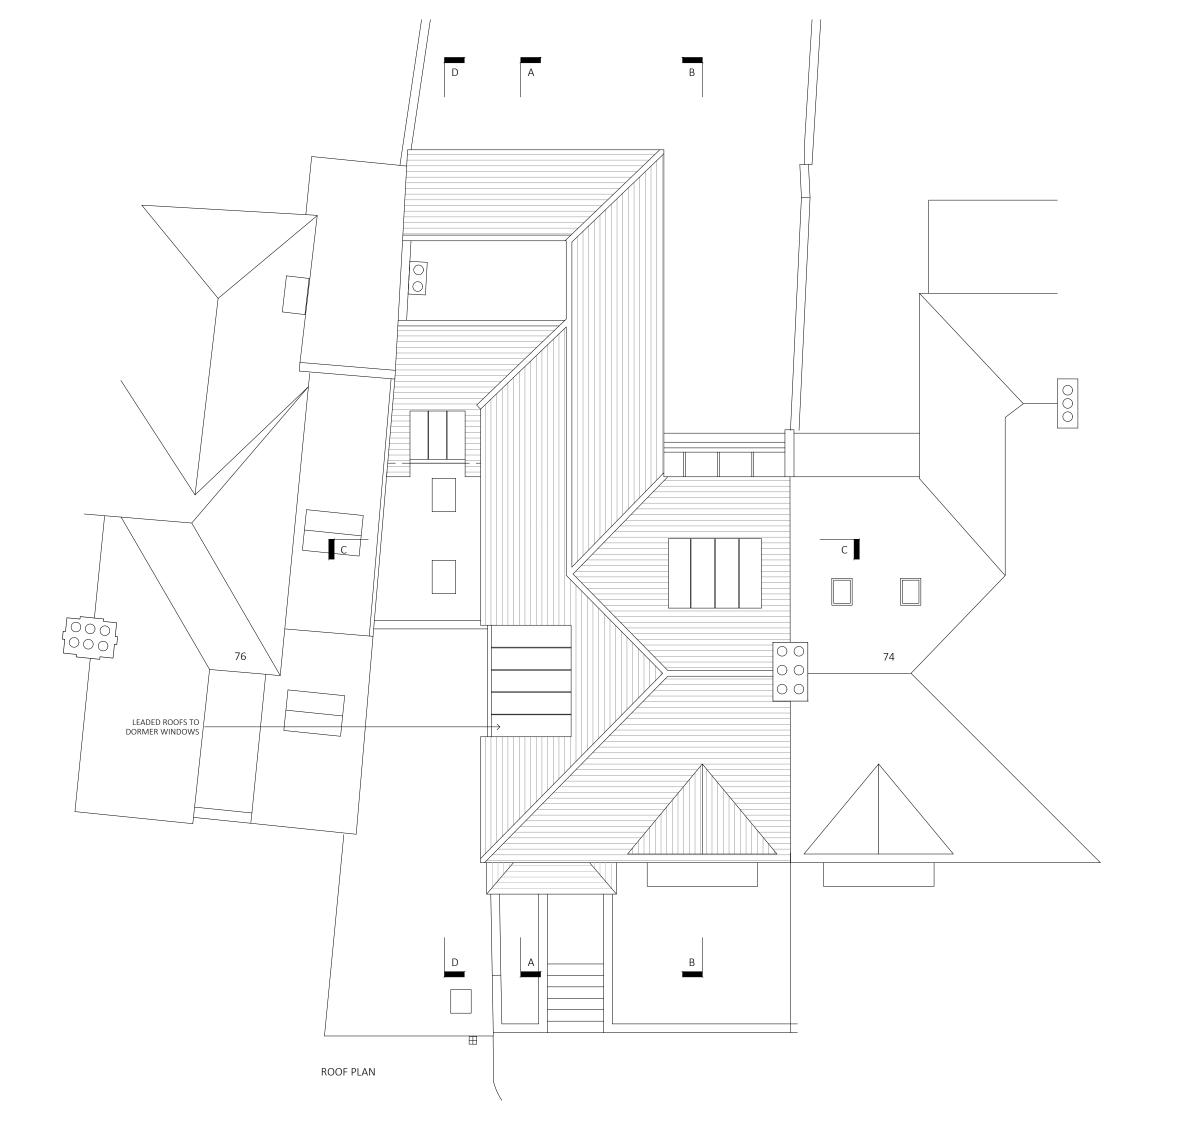

75 LAWN ROAD LONDON NW3 2XB

DRAWING TITLE ROOF PLAN
AS PROPOSED JOB NUMBER 1722 DRAWING NUMBER 1\_304

KM 1:50 / 1:100 PAPER SIZE A1 / A3

15/08/2017 REVISION