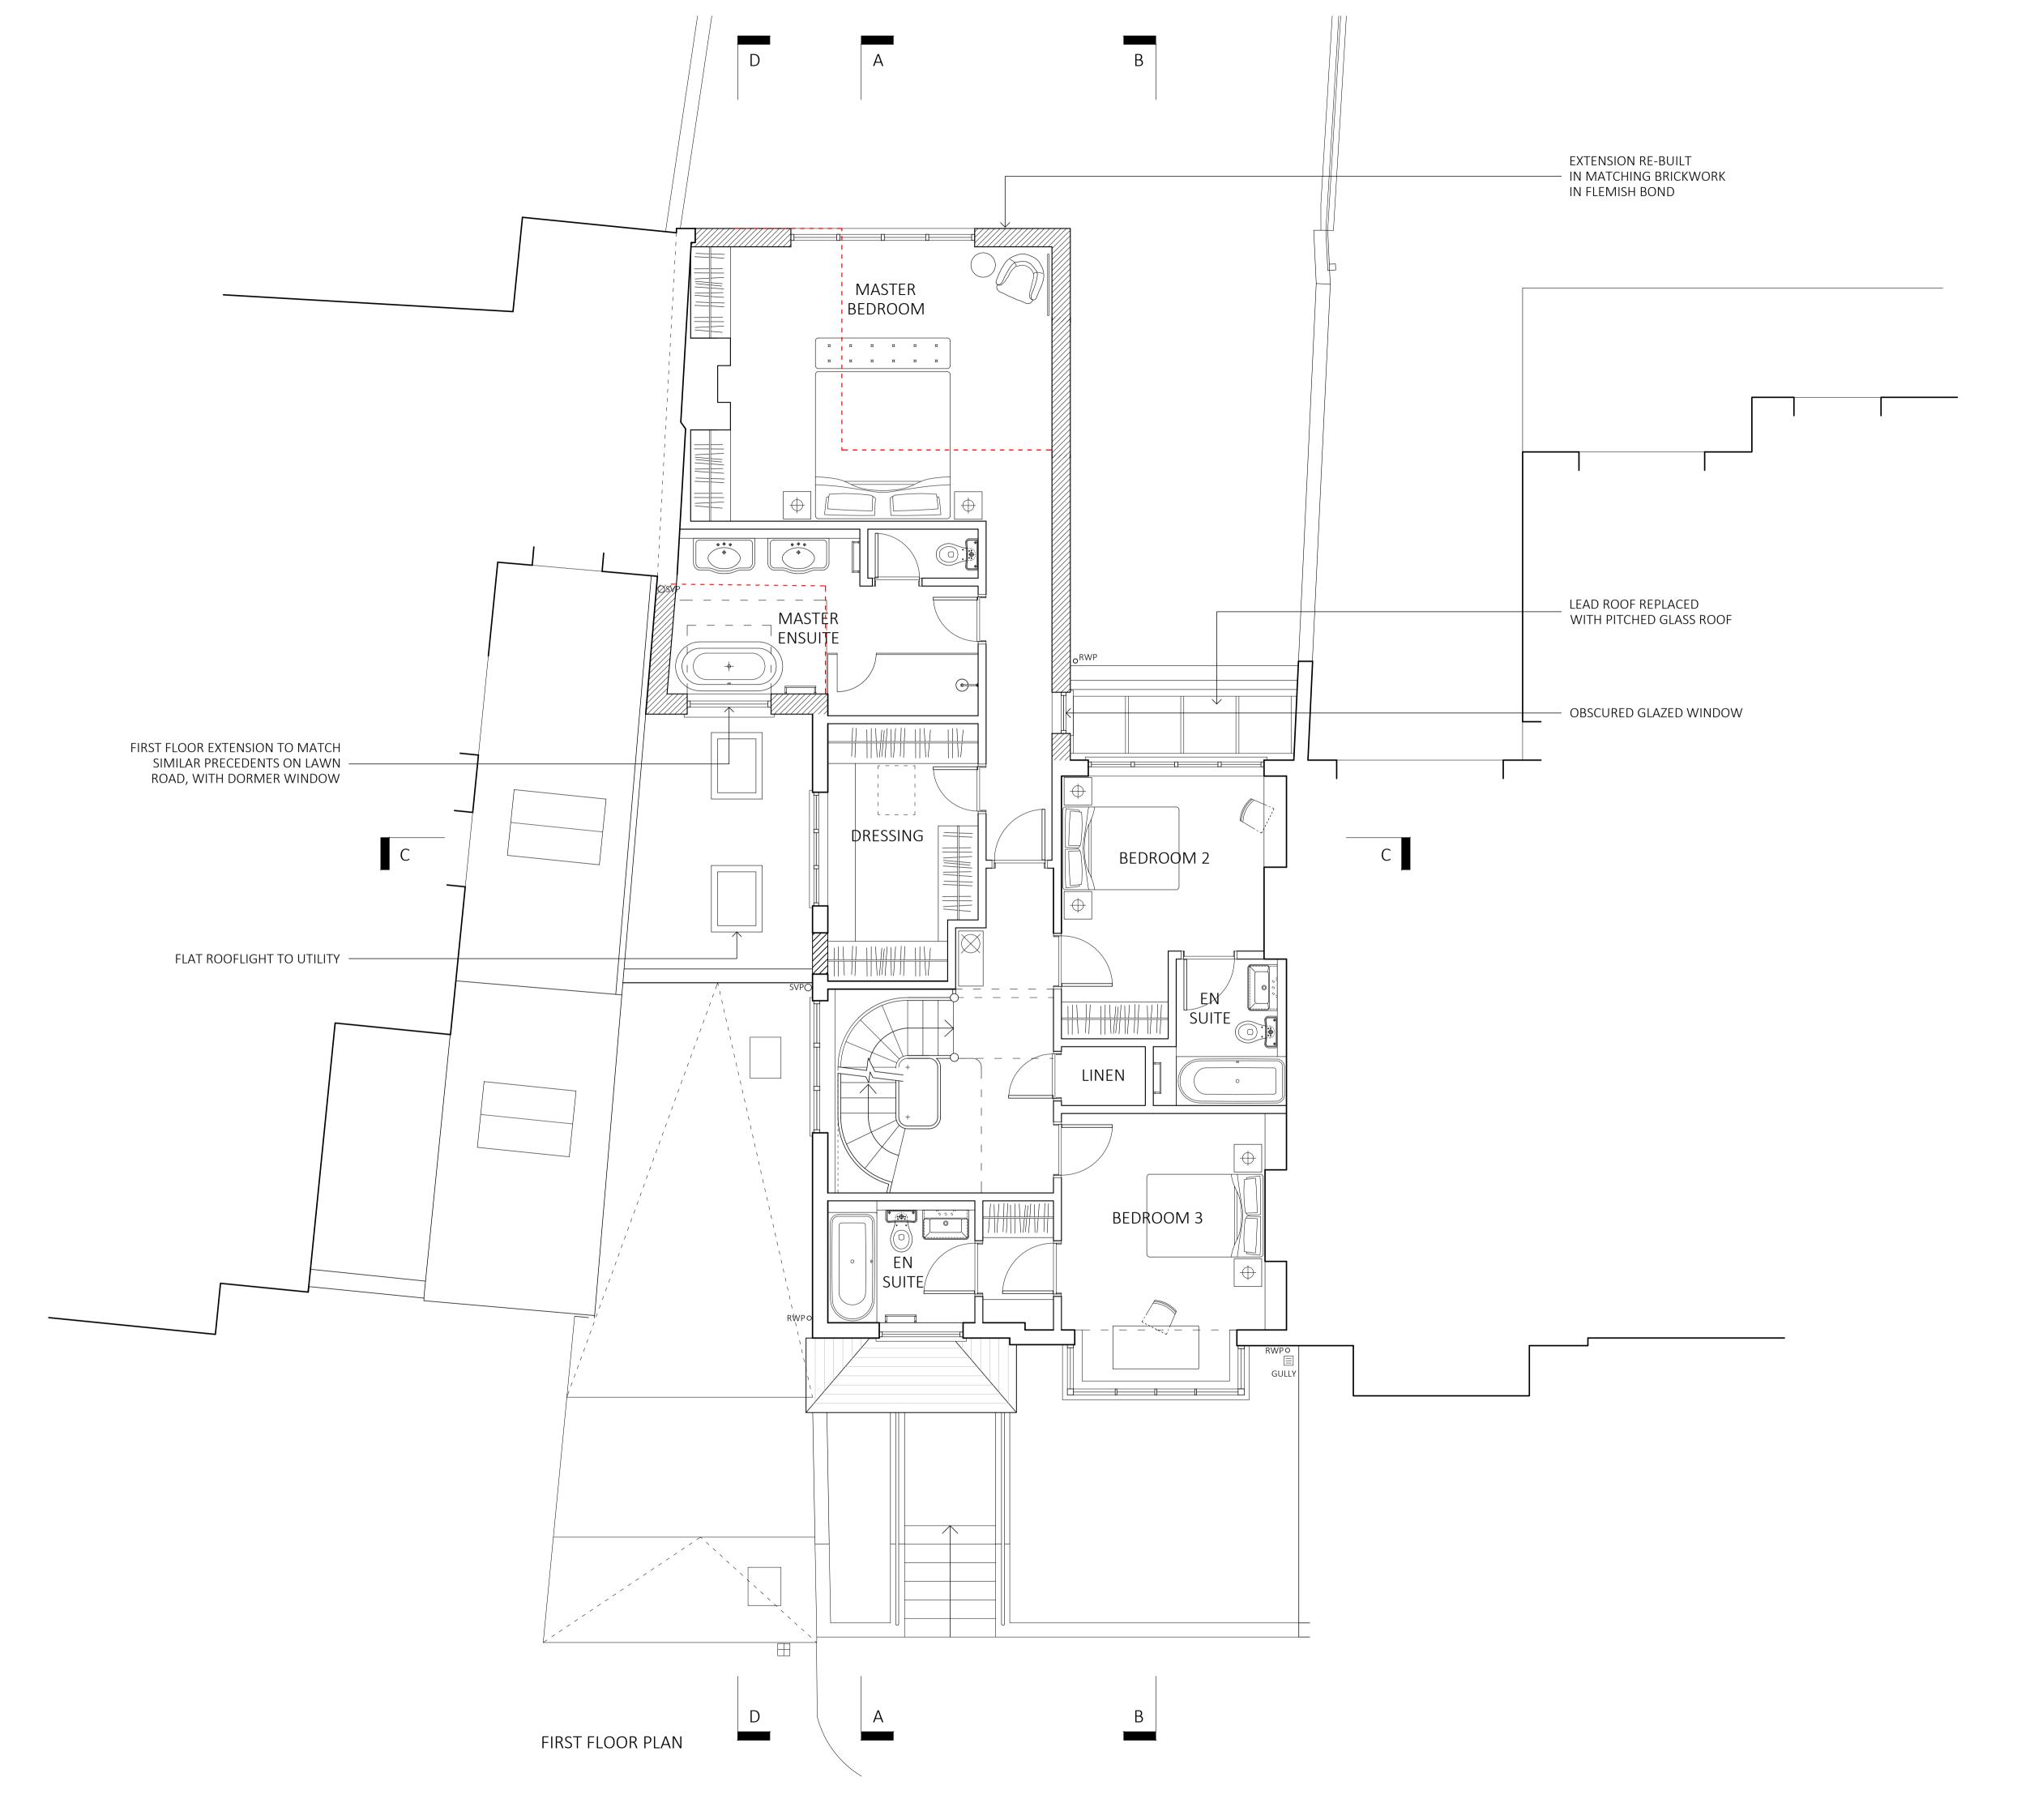

KEY

- - - EXTENT OF ORIGINAL FOOTPRINT

| Job No. | Dwg No. | Rev. |
|---------|---------|------|
| 1722    | 1_302   | -    |

Rev Date Reason For Issue

NASH

167-169 KENSINGTON HIGH STREET LONDON, W8 6SH BAKER

T + 44 (0) 207 229 1558

MAIL@NASHBAKER.CO.UK

WWW.NASHBAKER.CO.UK

PROJECT 75 LAWN ROAD LONDON NW3 2XB

DRAWING TITLE FIRST FLOOR PLAN AS PROPOSED

JOB NUMBER 1722

1:50/1:100 PAPER SIZE

15/08/17 REVISION