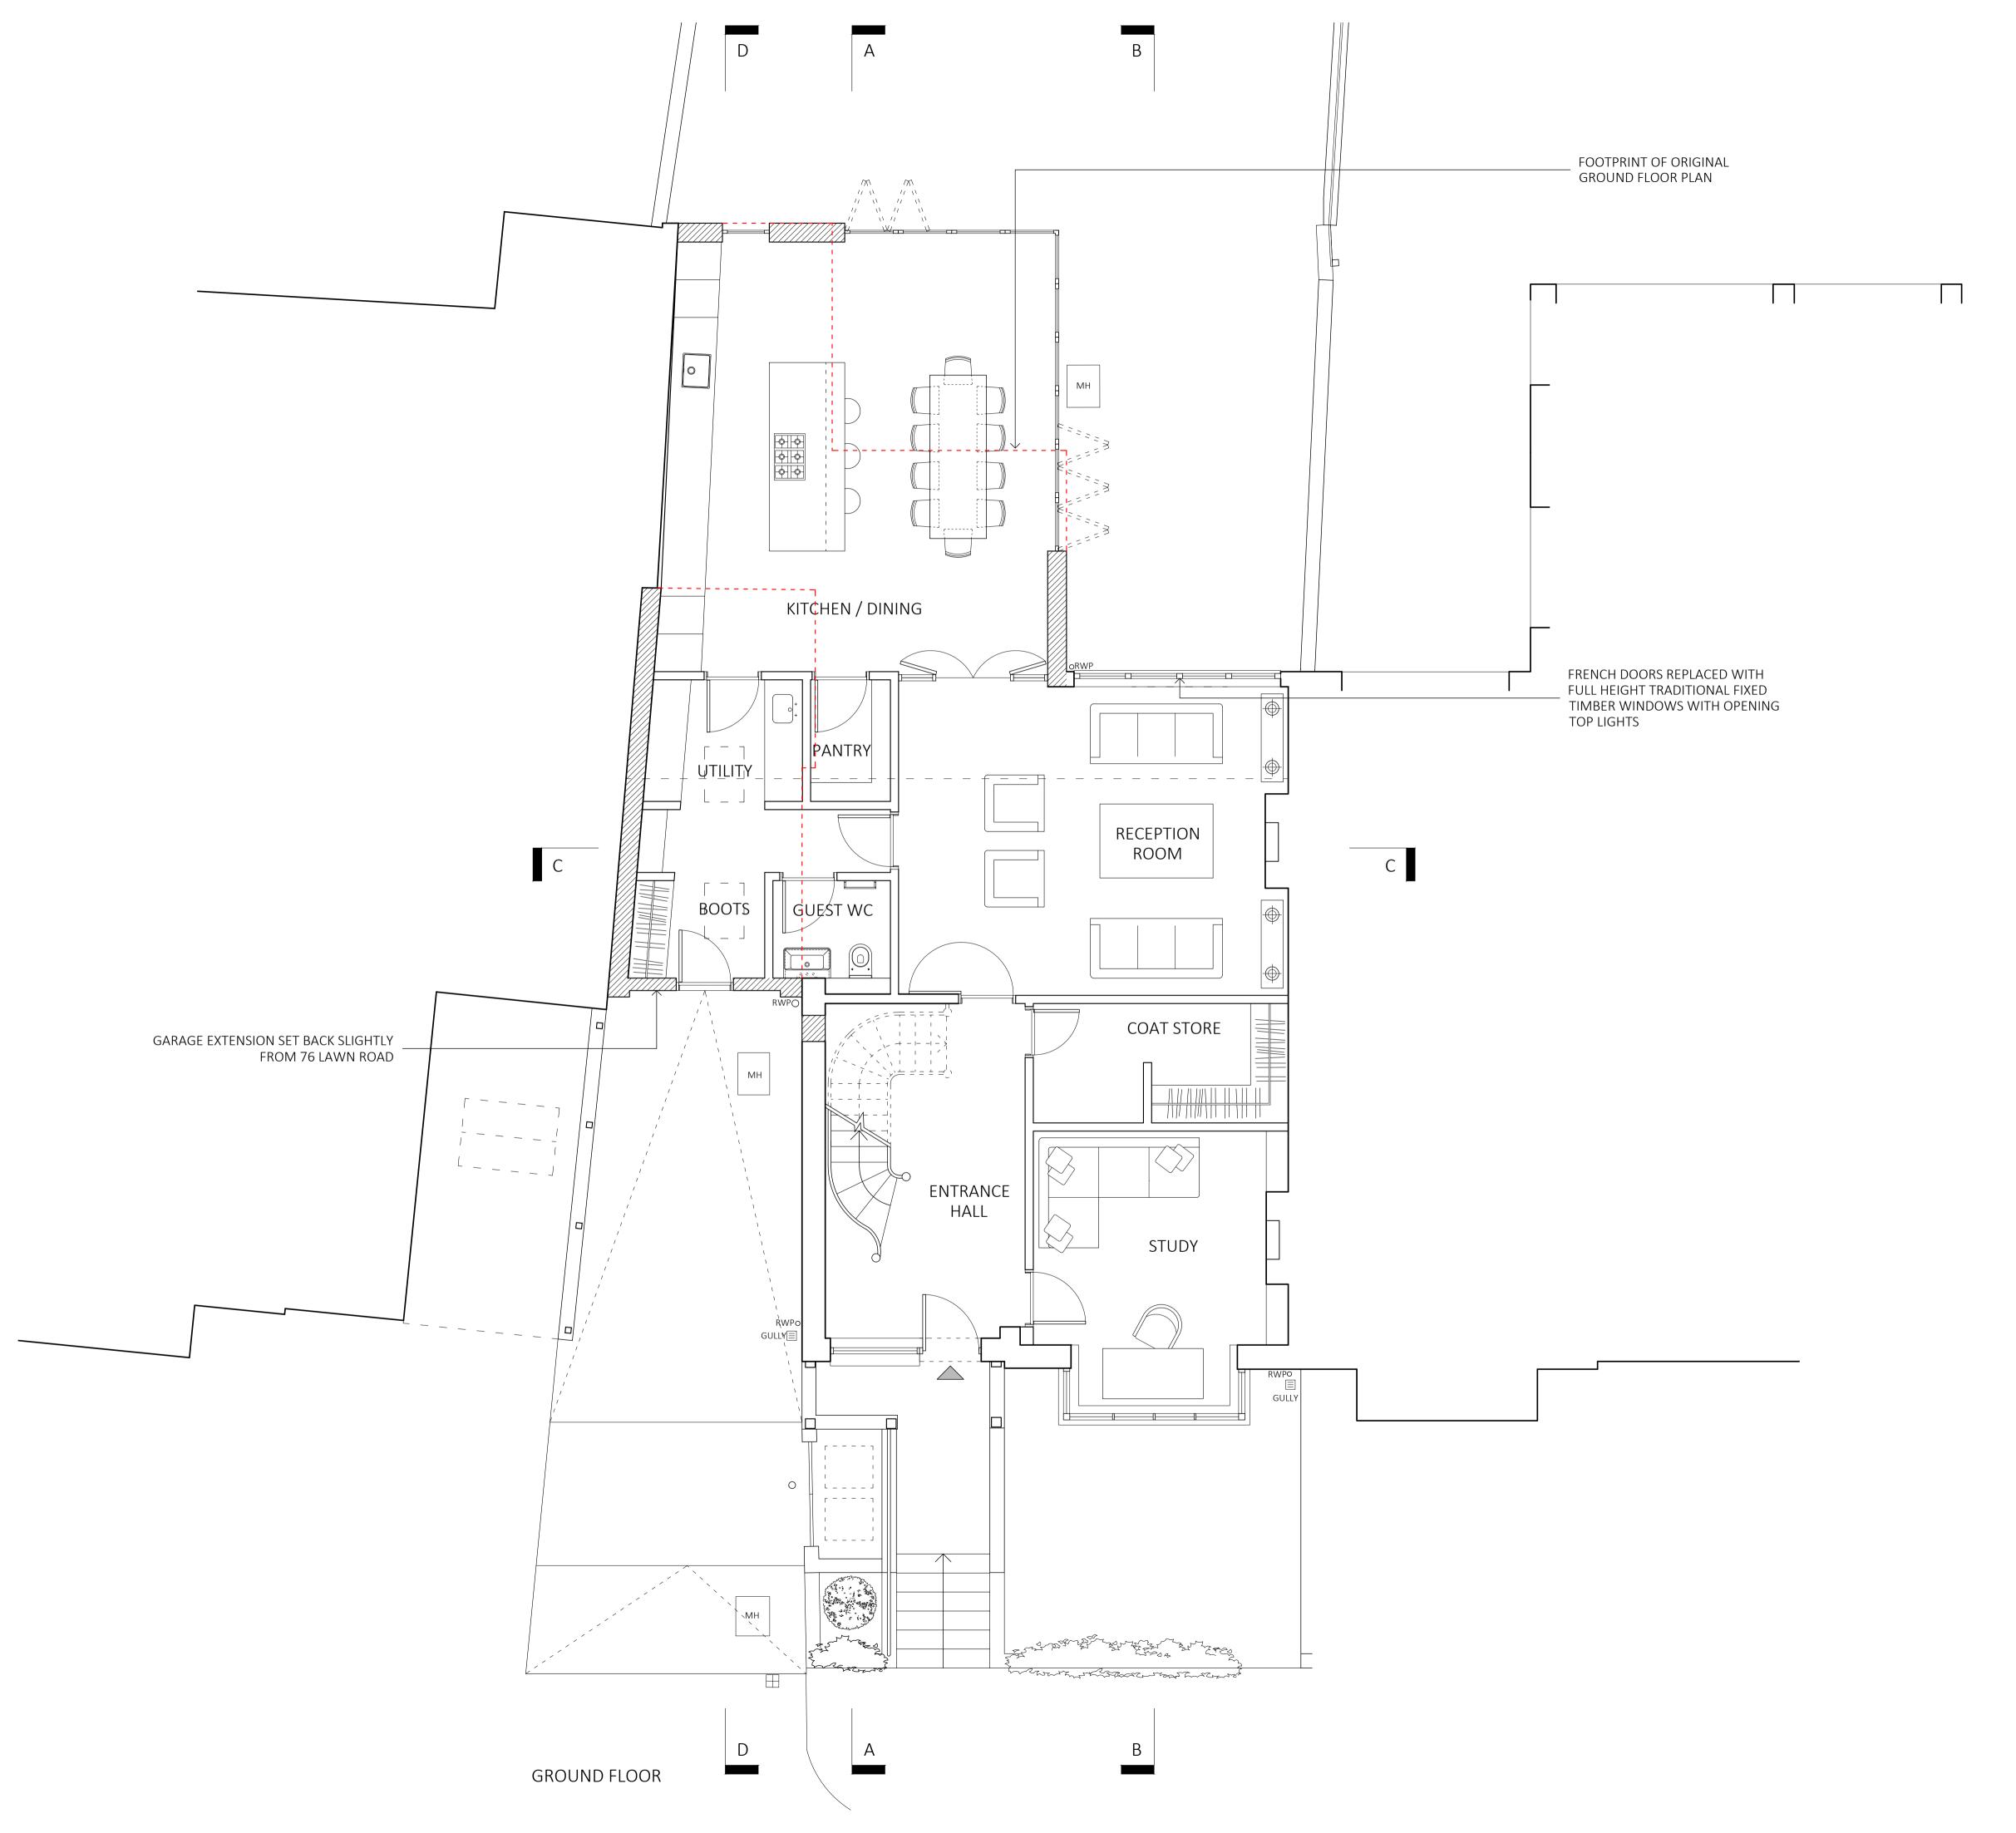

KEY

--- EXTENT OF ORIGINAL FOOTPRINT

Dwg No. 1722 1\_301

Rev Date Reason For Issue

167-169 KENSINGTON HIGH STREET LONDON, W8 6SH T + 44 (0) 207 229 1558 MAIL@NASHBAKER.CO.UK A R C H I T E C T S WWW.NASHBAKER.CO.UK 75 LAWN ROAD LONDON NW3 2XB DRAWING TITLE GROUND FLOOR PLAN AS PROPOSED DRAWING NUMBER 1\_301 JOB NUMBER 1722 1:50/1:100 PAPER SIZE 15/08/17 REVISION