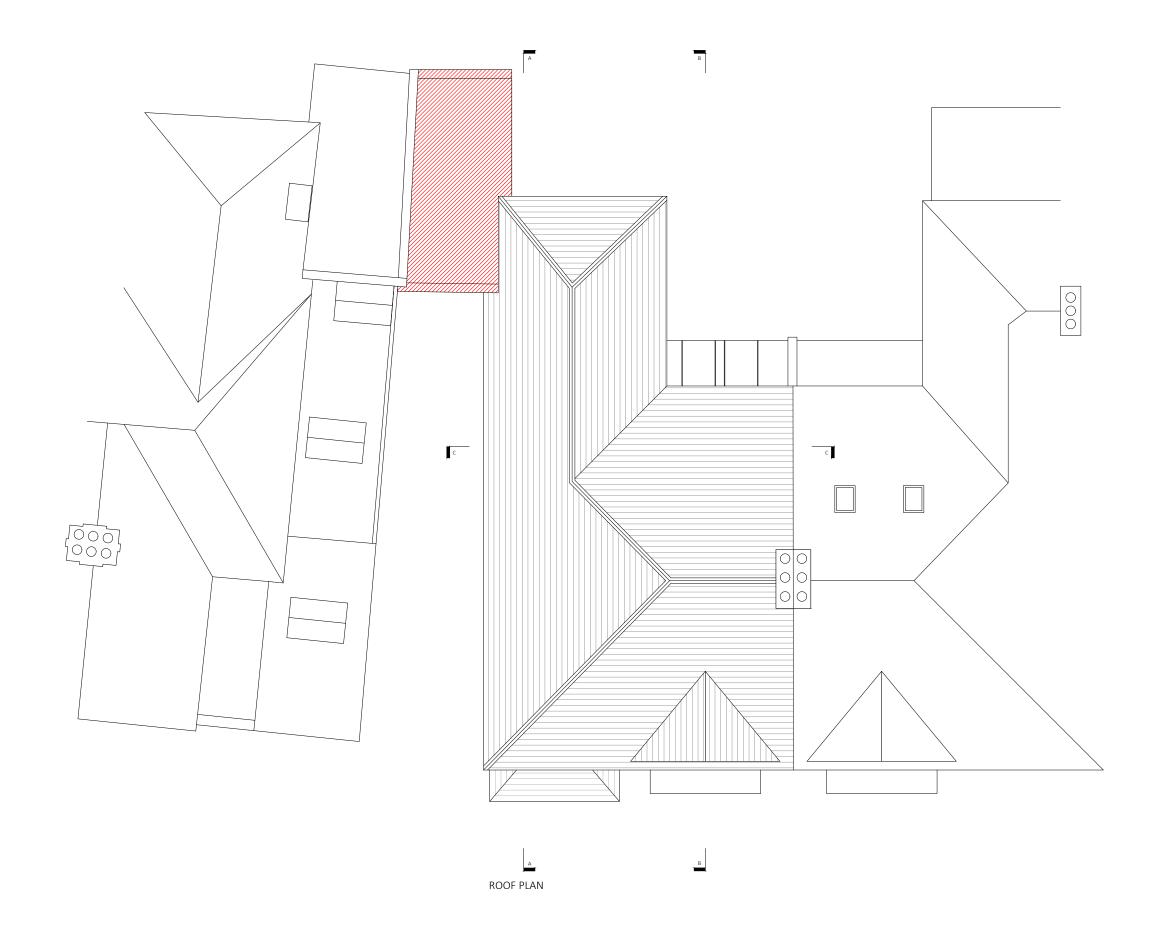

ARCHITECTS

167-169 KENSINGTON HIGH STREET LONDON, W8 6SH

T+44 (0) 207-229 15S8
MAIL@NASHBAKER.CO.UK
WWW.NASHBAKER.CO.UK

PROJECT 75 LAWN ROAD
LONDON NW3 2XB DRAWING TITLE ROOF PLAN
AS EXISTING

JOB NUMBER 1722 DRAWING NUMBER 104

FA CHECKED SA 1:50/1:100 PAPER SIZE A1/A3

| Job No. | Dwg No. | Rev. |
|---------|---------|------|
| 1722    | 110     | -    |

NASH 167-169 KENSINGTON HIGH STREET LONDON, W8 6SH

BAKER

ARCHITECTS

T+44 (0) 207 229 1558
MAIL@RMSHBAKER.CO.UK