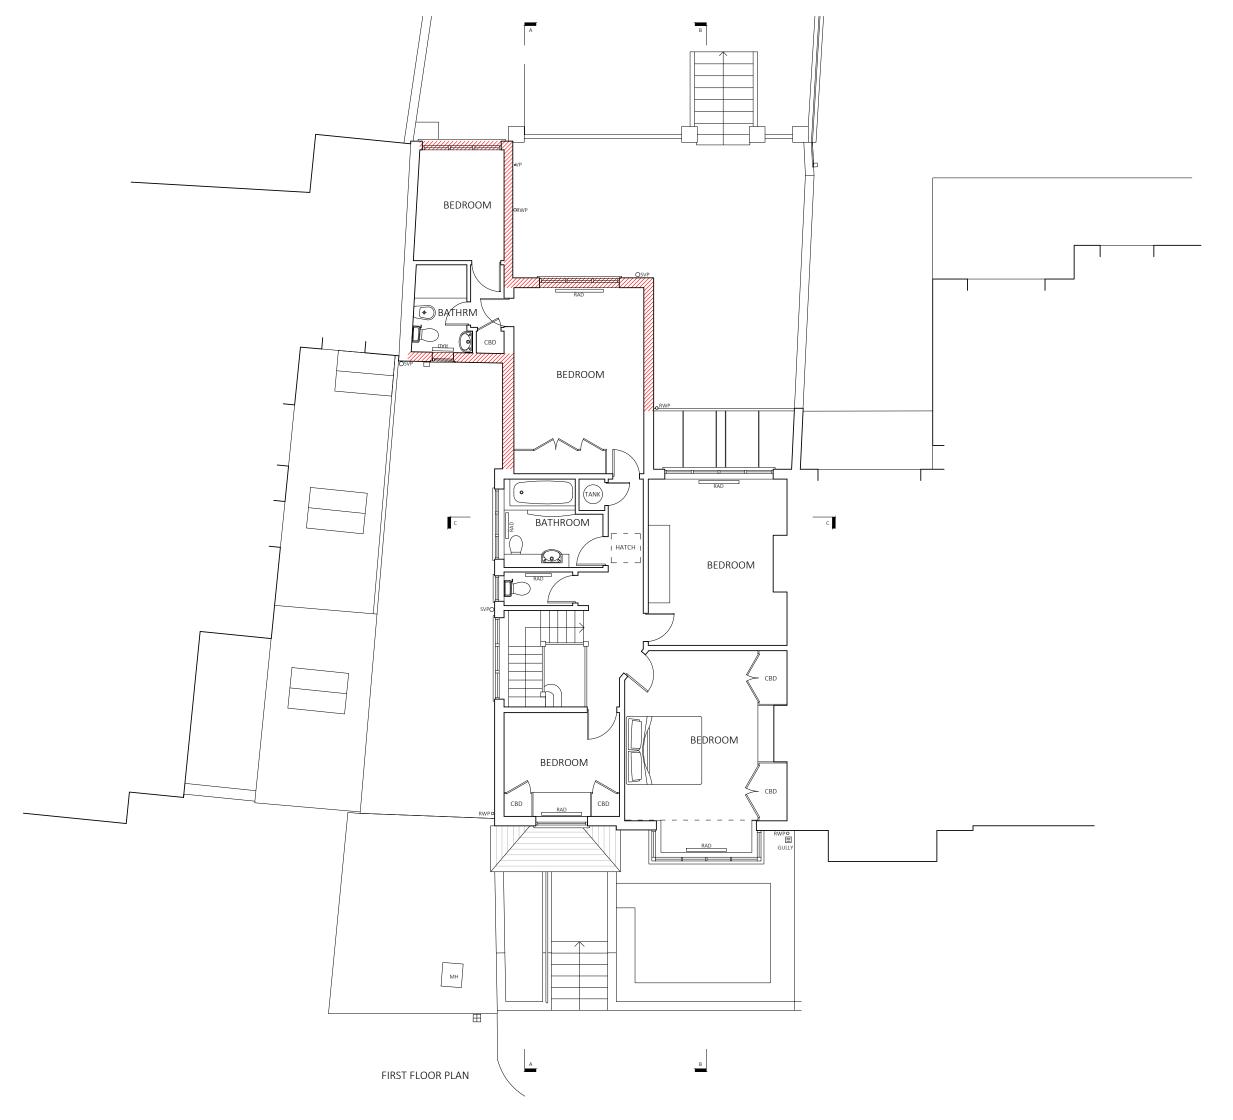

75 LAWN ROAD LONDON NW3 2XB

DRAWING TITLE FIRST FLOOR PLAN AS EXISTING

JOB NUMBER 1722 DRAWING NUMBER 102

FA 1:50/1:100 PAPER SIZE

| Job No. | Dwg No. | Rev. |
|---------|---------|------|
| 1722    | 103     | -    |