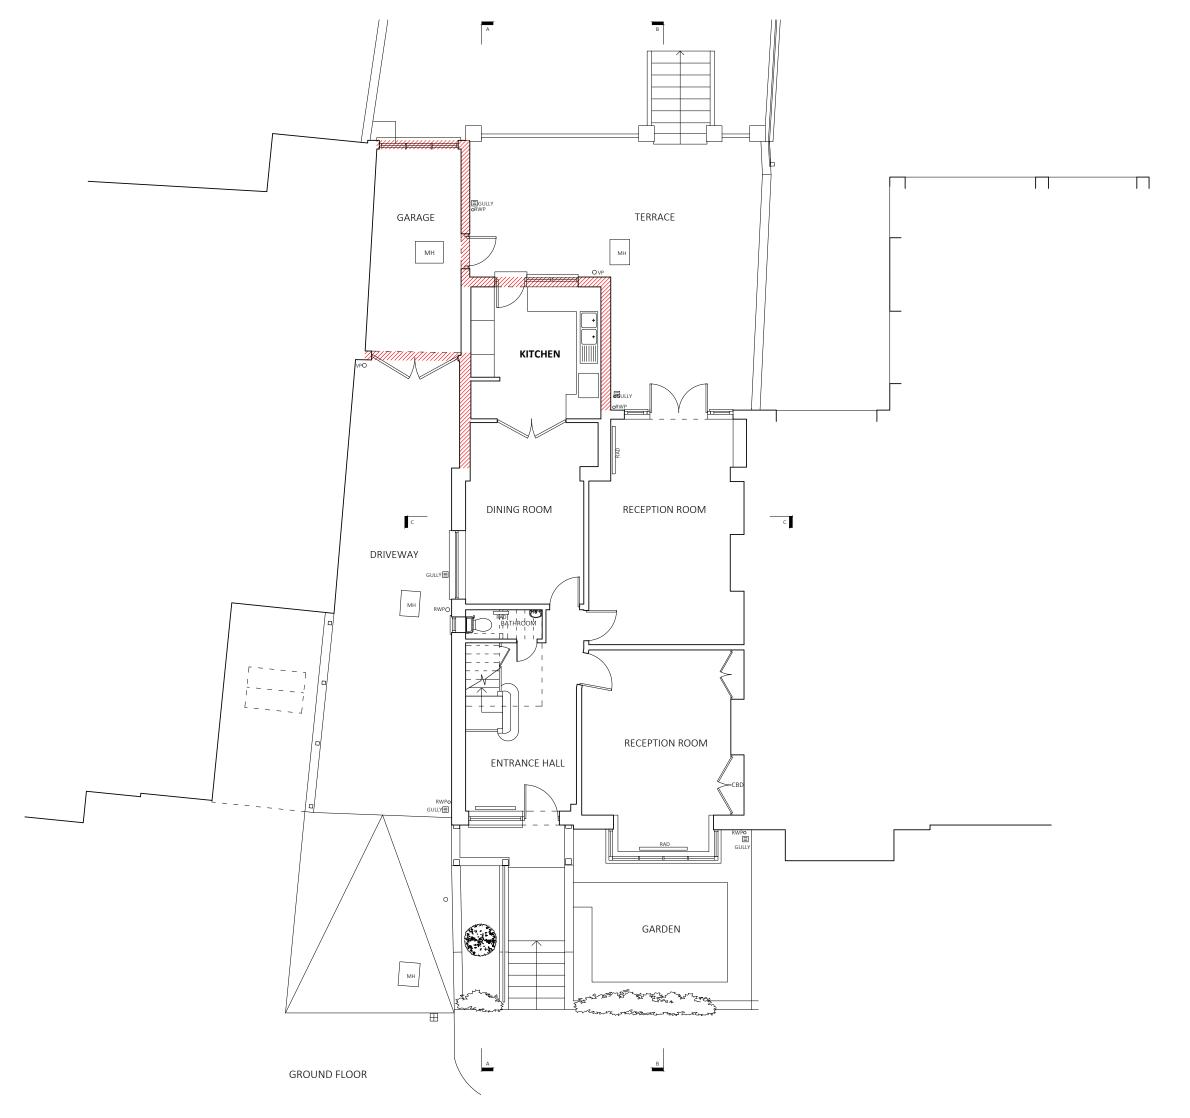

Job No. Dwg No. 1722

75 LAWN ROAD LONDON NW3 2XB DRAWING TITLE GROUND FLOOR PLAN AS EXISTING

JOB NUMBER 1722 DRAWING NUMBER 101

FA 1:50/1:100 PAPER SIZE

| Job No. | Dwg No. | Rev. |
|---------|---------|------|
| 1722    | 102     | -    |