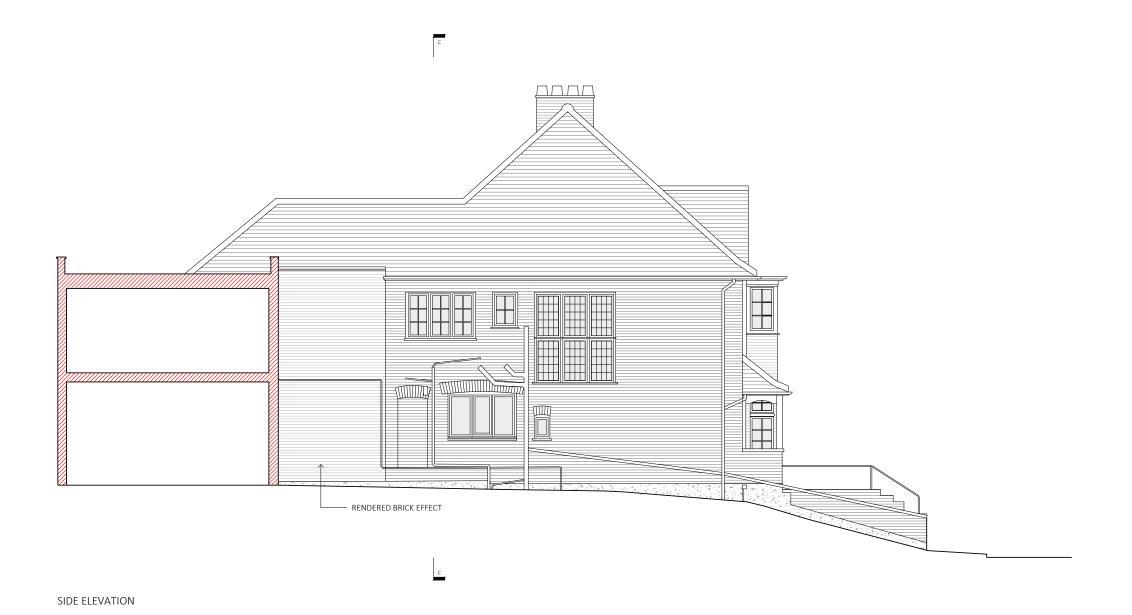

PROJECT 75 LAWN ROAD LONDON NW3 2XB

DRAWING TITLE SIDE ELEVATION AS EXISTING

JOB NUMBER 1722 DRAWING NUMBER 112

FA CHECKED SA 1:50/1:100 PAPER SIZE A1/A3