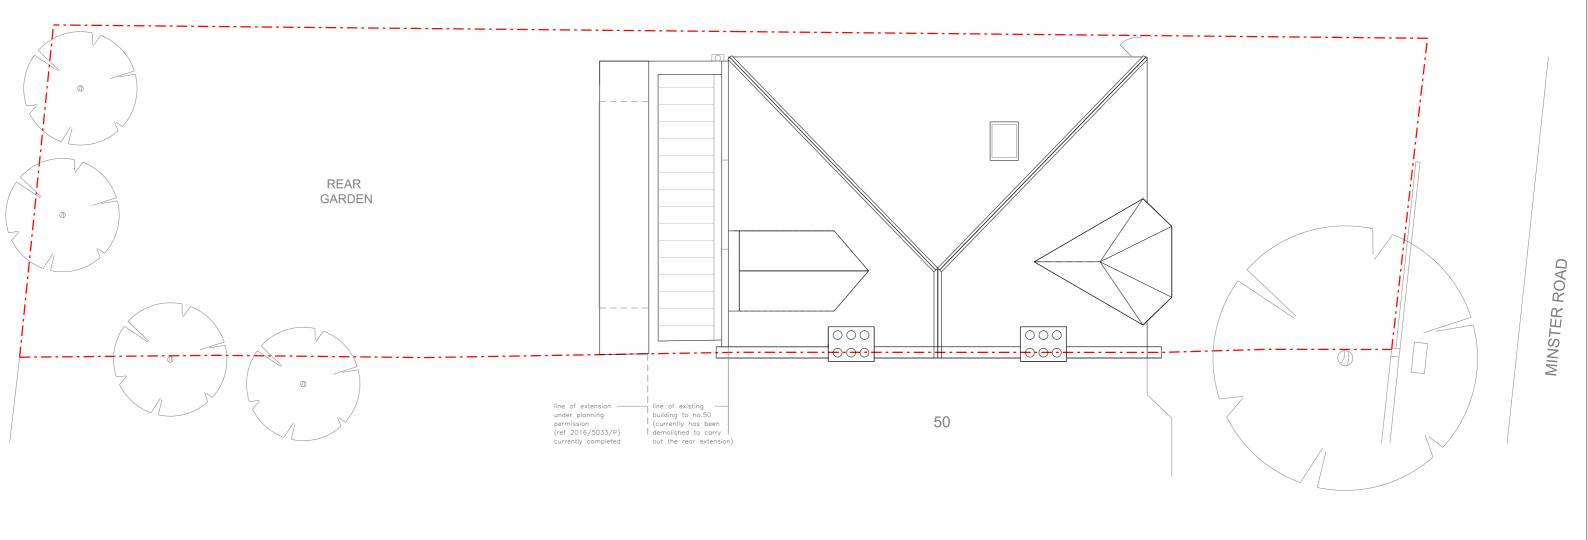

PROPOSED SITE PLAN (ROOF)
- REAR EXTENSION

  THIS DRAWING MUST NOT BE USED FOR CONSTRUCTION

  DO NOT SCALE FROM THIS DRAWING

  ALL DIMENSIONS MUST BE VERIFIED FROM SITE
- CLIENT MR JONATHAN & CHARLOTTE AYRES PROJECT 52 MINSTER ROAD LONDON NW2 3RE: REAR EXTENSION TITLE PROPOSED SITE PLAN (ROOF) DWG No 1085.2\_00.104\_A | SCALE 1:100 @ A3