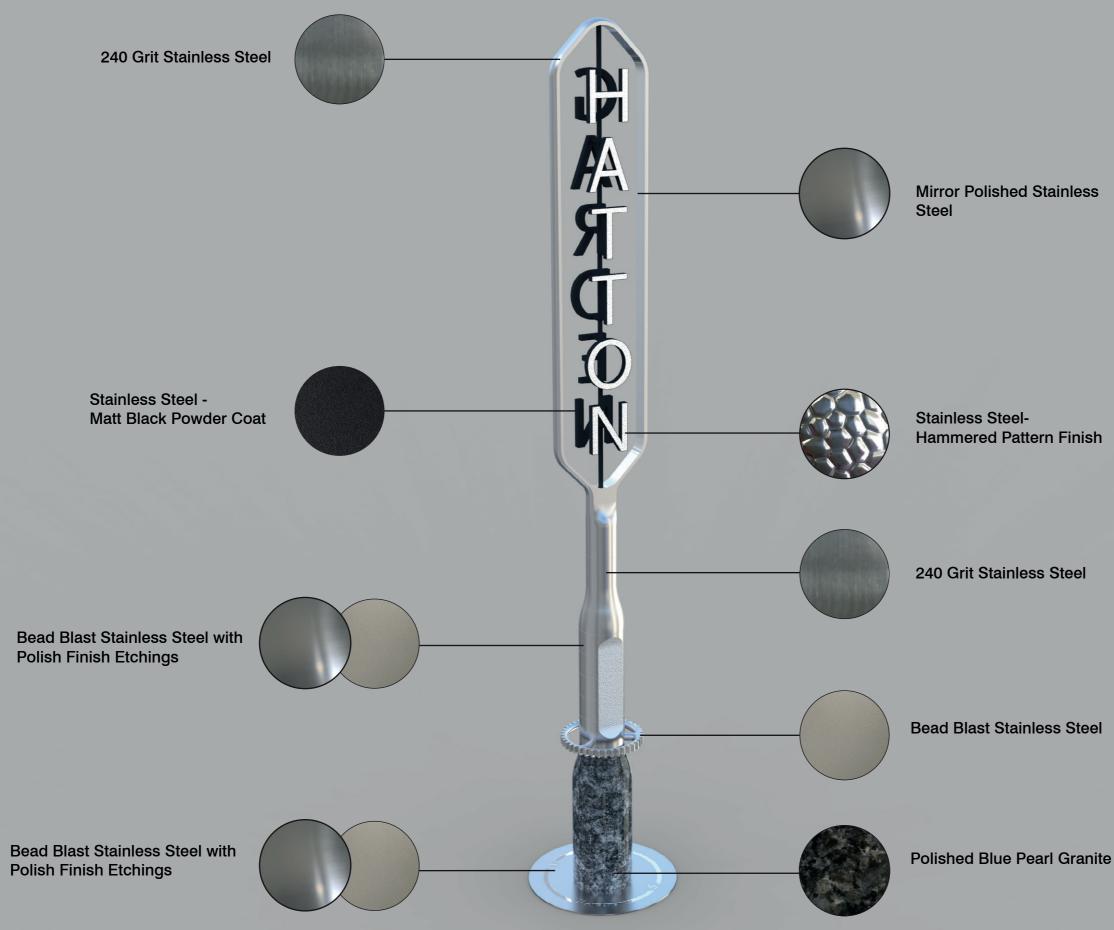

#### Maynard.

1 - Yorkstone Paving 2 - 240 Grit Stainless Steel 3 - Polished Blue Pearl Granite 4 - Hammered Patterned **Stainless Steel** 5 - Bead Blast Stainless Steel 6 - Matt Black Powder Coat 7 - Mirror Polished Stainless