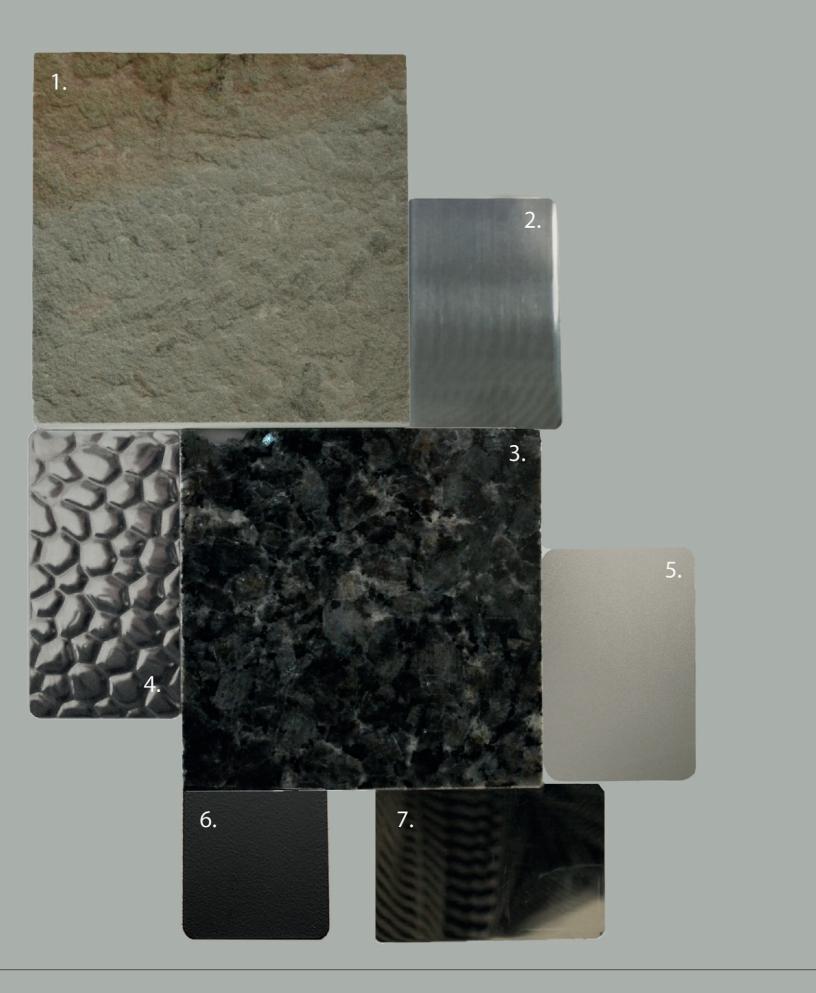

#### Maynard.

1 - Yorkstone Paving 2 - 240 Grit Stainless Steel 3 - Polished Blue Pearl Granite 4 - Hammered Patterned **Stainless Steel** 5 - Bead Blast Stainless Steel 6 - Matt Black Powder Coat 7 - Mirror Polished Stainless