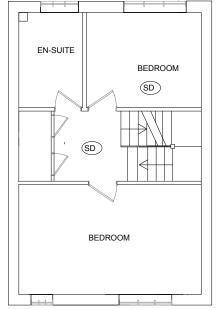

Stairs to clear 2337 plus 100 plus 250

13 Steps 229mm 206mm

Existing Second
Scale: 1:100

Proposed Second Scale: 1:100

Orb Property Planning
07766 732787
info@orbplanning.co.uk
www.orbplanning.co.uk