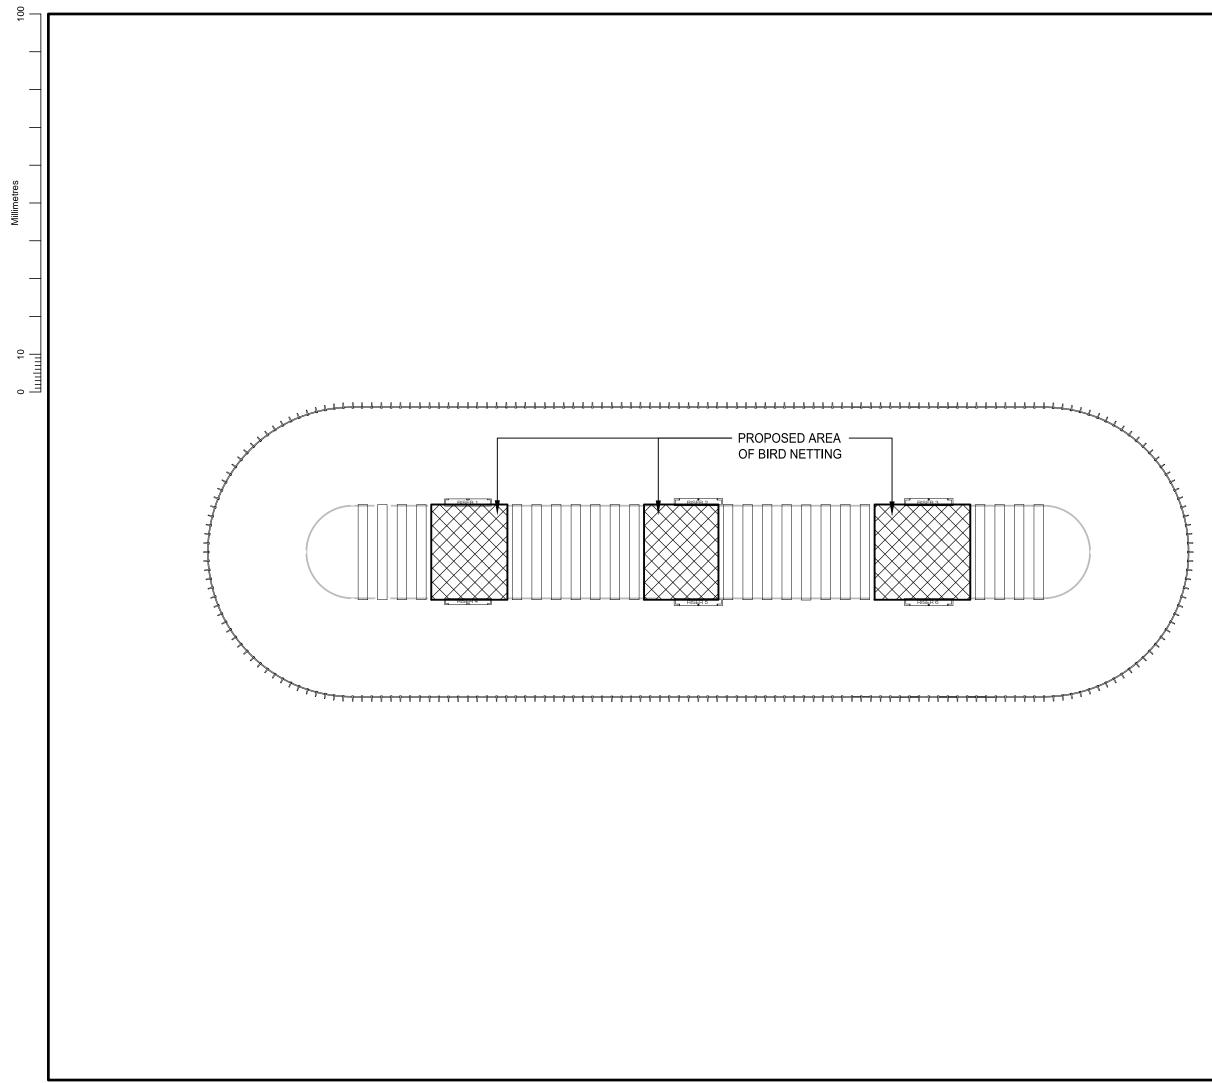

| DO NOT SCALE | SAFETY, HEALTH AND ENVIRONMENTAL<br>INFORMATION                                                                                           |                  |                  |               |                           |           |               |             |
|--------------|-------------------------------------------------------------------------------------------------------------------------------------------|------------------|------------------|---------------|---------------------------|-----------|---------------|-------------|
|              | In addition to the hazards/risks normally associated with the types of work detailed on this drawing, note the following:                 |                  |                  |               |                           |           |               |             |
|              | CONSTRUCTION                                                                                                                              |                  |                  |               |                           |           |               |             |
|              |                                                                                                                                           |                  |                  |               |                           |           |               |             |
|              |                                                                                                                                           |                  |                  |               |                           |           |               |             |
|              | MAINTENANCE/CLEANING                                                                                                                      |                  |                  |               |                           |           |               |             |
|              |                                                                                                                                           |                  |                  |               |                           |           |               |             |
|              | DECOMMISSIONING/DEMOLITION                                                                                                                |                  |                  |               |                           |           |               |             |
|              |                                                                                                                                           |                  |                  |               |                           |           |               |             |
|              |                                                                                                                                           |                  |                  |               |                           |           |               |             |
|              | It is assumed that all works will be carried out by a competent contractor<br>working, where appropriate, to an approved method statement |                  |                  |               |                           |           |               |             |
|              | NOTES                                                                                                                                     |                  |                  |               |                           |           |               |             |
|              | DO NOT SCALE FROM THIS DRAWING.                                                                                                           |                  |                  |               |                           |           |               |             |
|              |                                                                                                                                           |                  |                  |               |                           |           |               |             |
|              | <ol> <li>ALL MEASUREMENTS ARE IN MILLIMETRES<br/>UNLESS STATED OTHERWISE.</li> </ol>                                                      |                  |                  |               |                           |           |               |             |
|              |                                                                                                                                           |                  |                  |               |                           |           |               |             |
|              | 3. THIS DRAWING IS TO BE READ IN<br>CONJUNCTION WITH THE SPECIFICATION                                                                    |                  |                  |               |                           |           |               |             |
|              | AND ALL RELEVANT ARCHITECTURAL,                                                                                                           |                  |                  |               |                           |           |               |             |
|              | ELECTRICAL, MECHANICAL AND<br>STRUCTURAL DRAWINGS.                                                                                        |                  |                  |               |                           |           |               |             |
|              |                                                                                                                                           |                  |                  |               |                           |           |               |             |
|              |                                                                                                                                           |                  |                  |               |                           |           |               |             |
|              |                                                                                                                                           |                  |                  |               |                           |           |               |             |
|              |                                                                                                                                           |                  |                  |               |                           |           |               |             |
|              |                                                                                                                                           |                  |                  |               |                           |           |               |             |
|              |                                                                                                                                           |                  |                  |               |                           |           |               |             |
|              |                                                                                                                                           |                  |                  |               |                           |           |               |             |
|              |                                                                                                                                           |                  |                  |               |                           |           |               |             |
|              |                                                                                                                                           |                  |                  |               |                           |           |               |             |
|              |                                                                                                                                           |                  |                  |               |                           |           |               |             |
|              |                                                                                                                                           |                  |                  |               |                           |           | _             |             |
|              |                                                                                                                                           |                  |                  |               |                           |           |               |             |
|              |                                                                                                                                           |                  |                  |               |                           |           |               |             |
|              |                                                                                                                                           |                  |                  |               |                           |           |               |             |
|              |                                                                                                                                           |                  |                  |               |                           |           |               |             |
|              |                                                                                                                                           |                  |                  |               |                           | _         | _             |             |
|              |                                                                                                                                           |                  |                  |               |                           |           |               |             |
|              | P1<br>Rev.                                                                                                                                | 30.11.17<br>Date | FOR BUILDING CON | Description   |                           | -         | KS<br>Chk'd   | GM<br>App'd |
|              | Drawing Status Suitability                                                                                                                |                  |                  |               |                           |           |               |             |
|              | FOR INFORMATION SO                                                                                                                        |                  |                  |               |                           |           |               |             |
|              |                                                                                                                                           |                  | CINS             | As            | odcote Grove<br>hley Road | e         |               |             |
|              | Epsom<br>Surrey<br>KT18 5BW                                                                                                               |                  |                  |               |                           |           |               |             |
|              | Tel: +44 (0)1372 726140<br>Fax: +44 (0)1372 740065                                                                                        |                  |                  |               |                           |           |               |             |
|              | Copyright O Atkins Limited (2015) www.atkinsglobal.com                                                                                    |                  |                  |               |                           |           |               |             |
|              |                                                                                                                                           |                  |                  |               | 05.041                    |           |               |             |
|              |                                                                                                                                           | LÜ               | NDON BC          | UNDUGH        | OF CAN                    | νιυΕ      | IN.           |             |
|              |                                                                                                                                           | 771.1            |                  |               |                           |           |               |             |
|              | Project Title SWISS COTTAGE                                                                                                               |                  |                  |               |                           |           |               |             |
|              | BIRD NETTING<br>BUILDING CONSENT                                                                                                          |                  |                  |               |                           |           |               |             |
|              | Drawing Title                                                                                                                             |                  |                  |               |                           |           |               |             |
|              | PROPOSED ROOF PLAN                                                                                                                        |                  |                  |               |                           |           |               |             |
|              |                                                                                                                                           |                  |                  |               |                           |           |               |             |
|              | Scale                                                                                                                                     | 1:300            | Designed<br>KS   | Drawn<br>JM   | Checked<br>KS             | Auth      | horised<br>GN |             |
|              | Original                                                                                                                                  |                  | Date 28.11.17    | Date 28.11.17 | Date 30.11.17             | Date<br>3 |               |             |
|              |                                                                                                                                           | g Number         | 38-ATK-Z         |               |                           | F         | Revision      | _           |
|              |                                                                                                                                           | J 1490           | 550-ATK-Z        | 1-22-PL-      | A-000 I                   |           | r I           |             |
|              |                                                                                                                                           |                  |                  |               |                           |           |               |             |