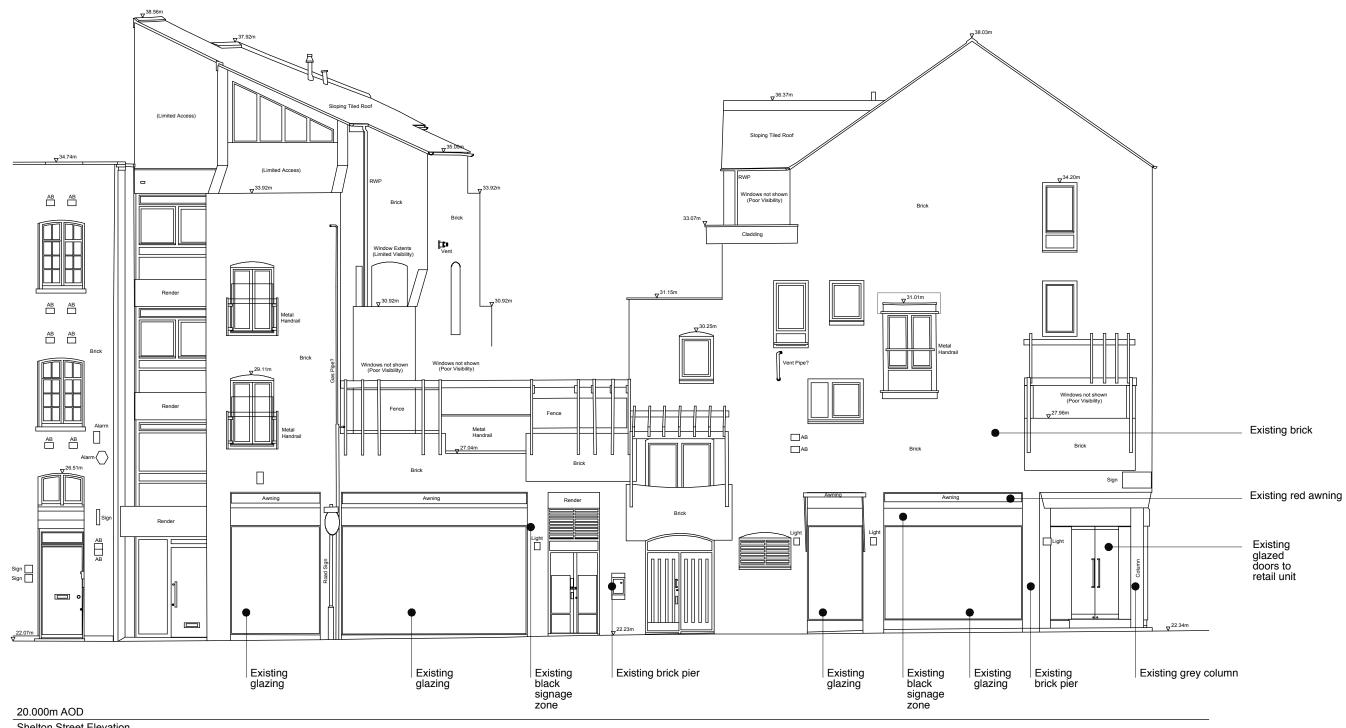

NOT SO

DIMENSIONS
Adventure In Arch

DIMENSIONS
Adventure in Architecture takes no responsibility for dimensions obtained by scaling from this drawing. If no dimension is shown the recipient must ascert the dimension specifically from the architect or by site measurement and man for level on the drawing. Supply of the drawing in digital form is solely for convenience and no reliance may be pleaded on any data in digital form. This drawing is issued for design intent only and should not be used for construct unless stated.

by Date Project No. Drawn By Title Scale

SHELTON ST PLANNING NOV 2017 287 VT EXISTING PLANS 1:50 1:20 @ A3 1m 2m 3m 4m 1:100 1m 2m 3m 4m 1:200 2m 3m 4m 5m 6m 7m 8m 9m 1:500 10m 20m 1:1250 20m 30m 40m

## 1 EX ENDELL ST ELEVATION 1:100





## EX SIDE ELEVATION 1:100



Shelton Street Elevation