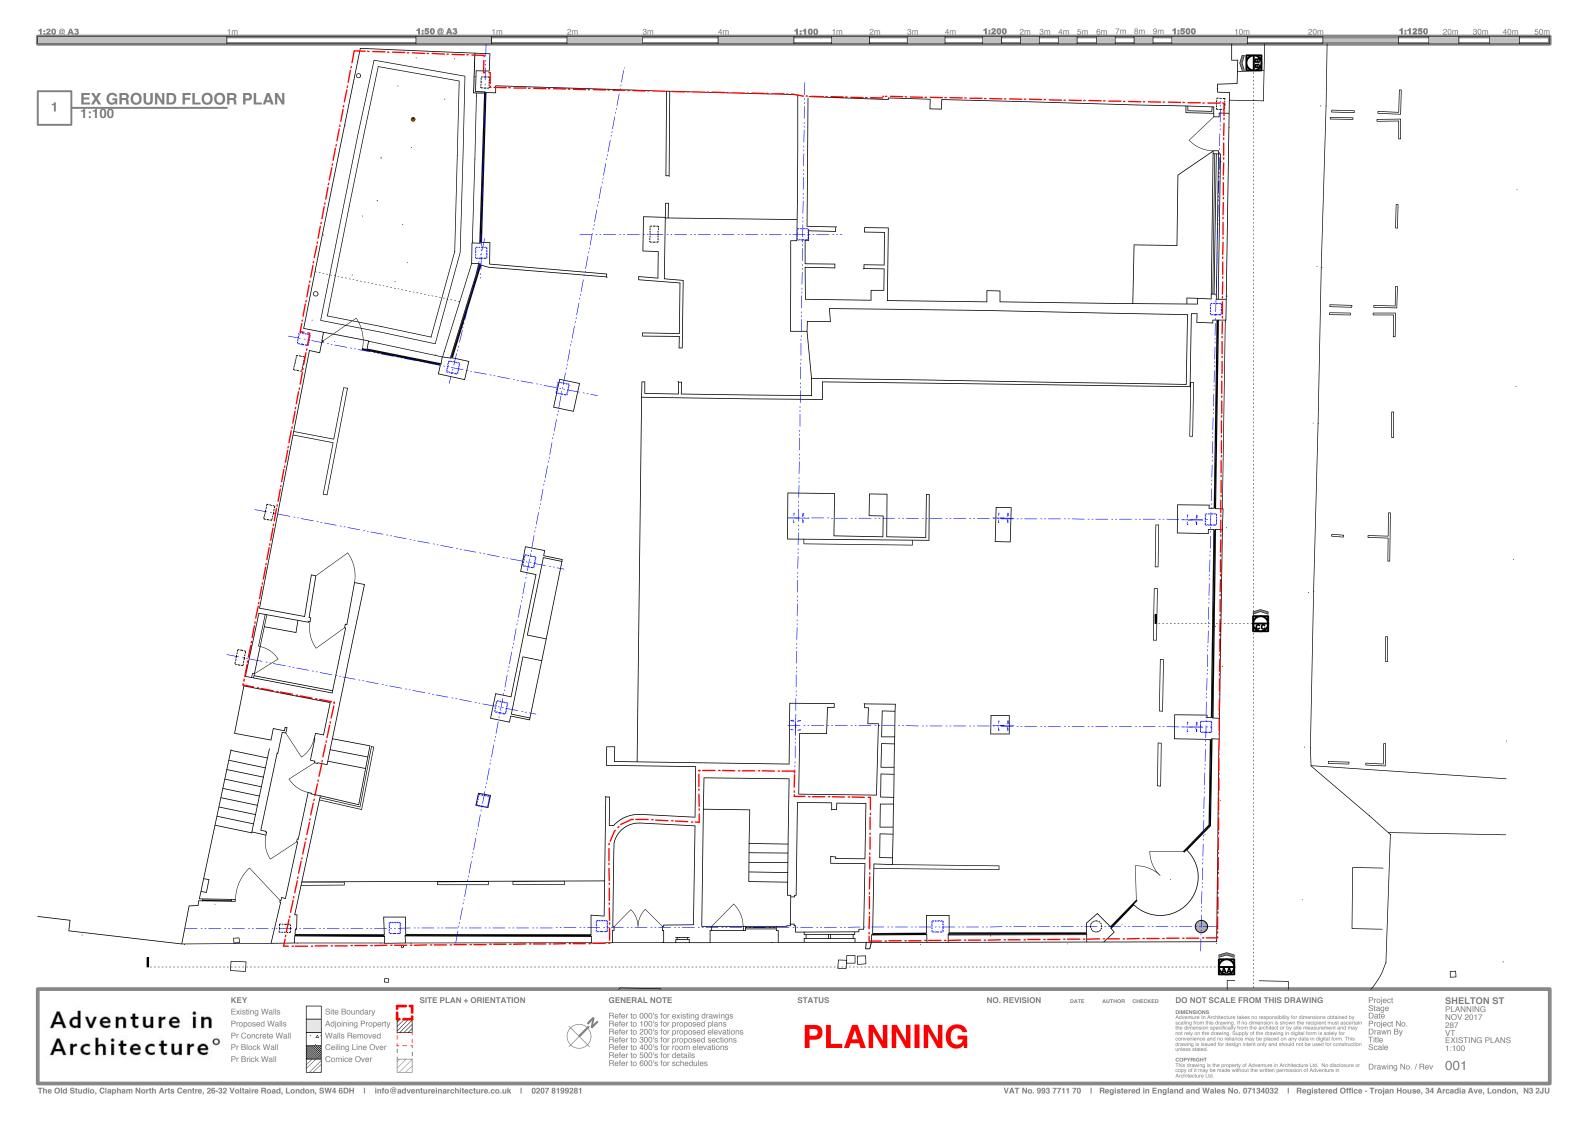

1:20 @ A3 1m 2m 3m 4m 1:100 1m 2m 3m 4m 1:200 2m 3m 4m 5m 6m 7m 8m 9m 1:500 10m 20m 1:1250 20m 30m 40m

1 EX FIRST FLOOR PLAN 1:200

First Floor

Adventure in Architecture°

KEY
Existing Walls
Proposed Walls
Pr Concrete Wall
Pr Block Wall
Pr Brick Wall

Site Boundary
Adjoining Property
Walls Removed
Ceiling Line Over
Cornice Over

SITE PLAN + ORIENTATION

Refer to 000's for existing drawings Refer to 100's for proposed plans Refer to 200's for proposed elevations Refer to 300's for proposed sections Refer to 400's for room elevations Refer to 500's for form elevations Refer to 600's for schedules