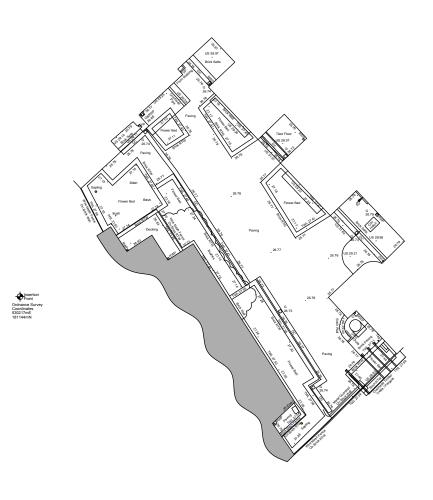

Site Boundary
Adjoining Property
Walls Removed
Ceiling Line Over
Cornice Over

SITE PLAN + ORIENTATION

Refer to 000's for existing drawings Refer to 100's for proposed plans Refer to 200's for proposed elevations Refer to 300's for proposed sections Refer to 400's for room elevations Refer to 500's for form elevations Refer to 600's for schedules