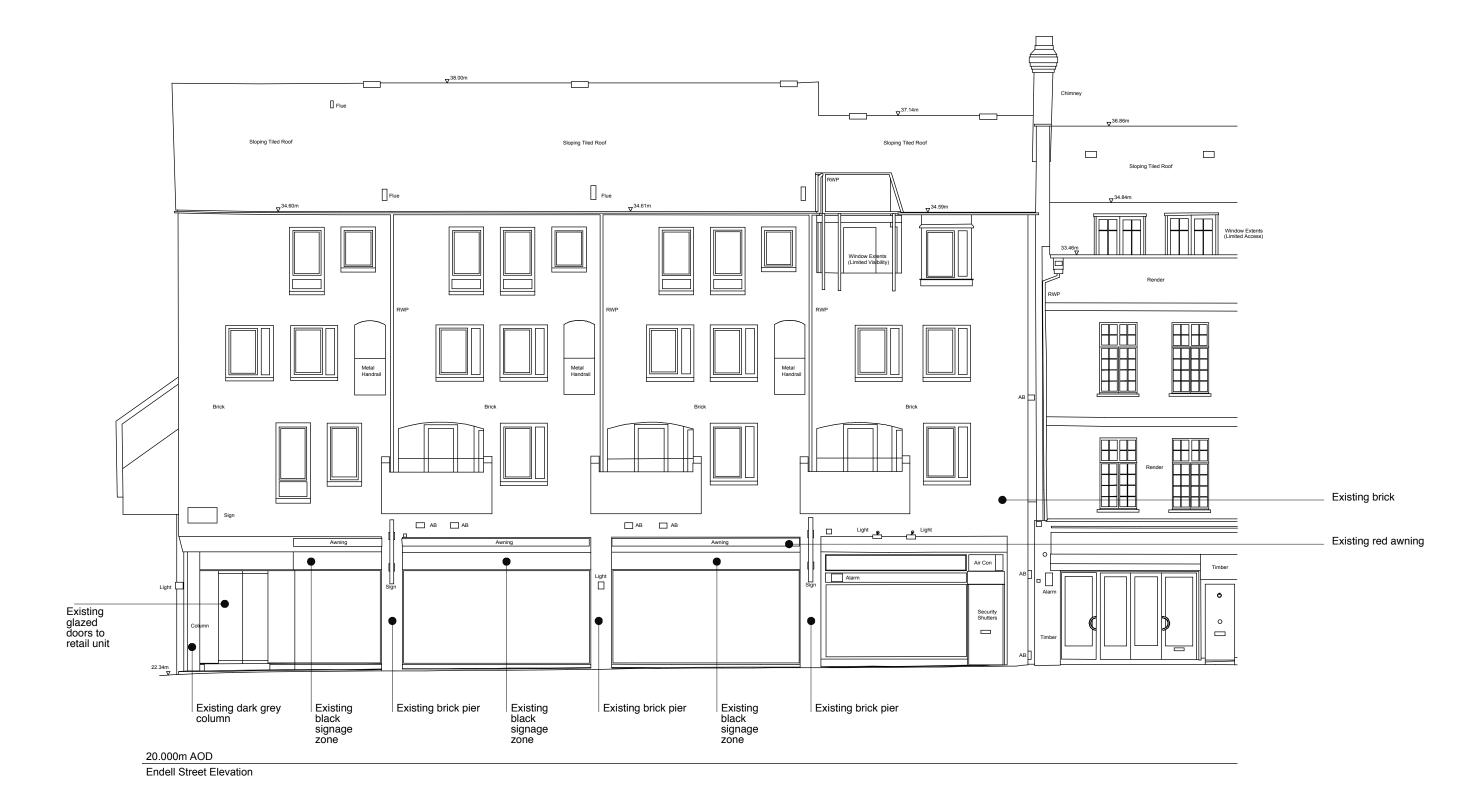

ON DATE AUTHO

AUTHOR CHECKED DO NOT SO

DIMENSIONS
Adventure In Arch

DIMENSIONS
Adventure in Architecture takes no responsibility for dimensions obtained by scaling from this drawing. If no dimension is shown the recipient must ascert the dimension specifically from the architect or by site measurement and man for level on the drawing. Supply of the drawing in digital form is solely for convenience and no reliance may be pleaded on any data in digital form. This drawing is issued for design intent only and should not be used for construct unless stated.

by Date Project No. Drawn By Title Scale

SHELTON ST PLANNING NOV 2017 287 VT EXISTING PLANS 1:50 1:20 @ A3 1m 2m 3m 4m 1:100 1m 2m 3m 4m 1:200 2m 3m 4m 5m 6m 7m 8m 9m 1:500 10m 20m 1:1250 20m 30m 40m

## 1 EX ENDELL ST ELEVATION 1:100





## EX SIDE ELEVATION 1:100



Shelton Street Elevation