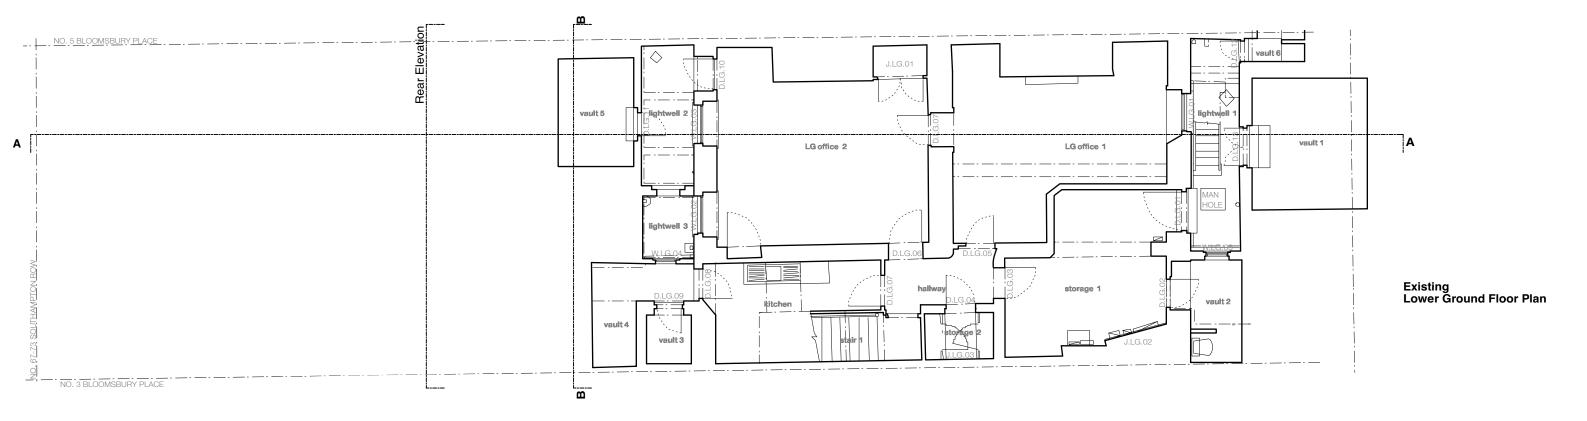

<sup>ite</sup> 1ay 17

vision

4 Bloomsbury Place London, WC1A 2QA client The Bedford Estates

project

drawing title

Existing & Proposed Lower Ground Floor Plan drawing no.

JOHANNA MOLINEUS ARCHITECTS © 2017 Johanna Molineus Architects Ltd revisions scale drawn / checked by 170612\_A: usage of vaults smaller 1:50@A1 court yard FG / PB Do not scale dimensions from drawing. Check all dimensions on site prior to com 22 GREAT CHAPEL STREET 170621\_B: layout changes mencement of work 170628\_C: Pre Apl. Submission Do not copy or use this drawing without written consent. Issue or publication does not convey or imply grant of licence. LONDON W1F 8FR 2000 issue 171027\_D: Smaller courtyard \_\_\_\_\_ Planning If the drawing exceeds the quantities in any way the architects are to be informed before work is commenced. 0207 734 8320 171116\_E: Planning Drawing to be read in conjunction with structural engineer's drawings and specification. info@johannamolineus.com Millimeters (mm)