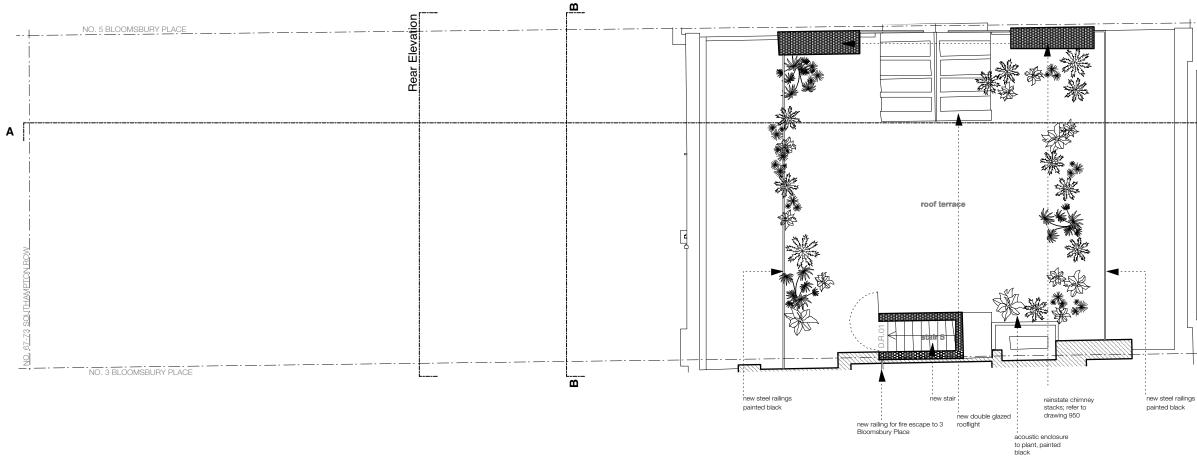

<sub>date</sub> May 17

revision

D

4 Bloomsbury Place London, WC1A 2QA client The Bedford Estates

project

drawing title

Existing & Proposed Roof Plan drawing no.

existing basement wall to 67-73- -Southampron Row