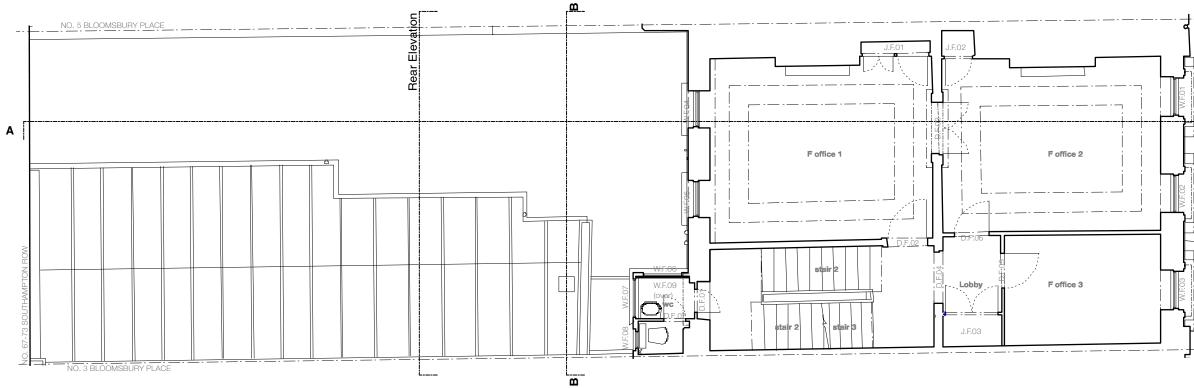

te 1ay 17

vision

project

4 Bloomsbury Place London, WC1A 2QA client The Bedford Estates

drawing title

Existing & Proposed First Floor Plan drawing no.

| JOHANNA MOLINEUS ARCHITECTS | © 2017 Johanna Molineus Architects Ltd                                                                                      | revisions<br>170613_A: reinstate old staircase<br>170621_B: layout changes | scale<br>1:50@A1 | drawn / checked by | da<br>M |
|-----------------------------|-----------------------------------------------------------------------------------------------------------------------------|----------------------------------------------------------------------------|------------------|--------------------|---------|
| 22 GREAT CHAPEL STREET      | Check all dimensions on site prior to commencement of work.                                                                 | 170628 C: Pre Apl Submission                                               |                  |                    |         |
| LONDON W1F 8FR              | Do not copy or use this drawing without written consent.<br>Issue or publication does not convey or imply grant of licence. | 171116_D: Planing                                                          | 0 2000 4000      | issue              | rev     |
| 0207 734 8320               | If the drawing exceeds the quantities in any way the architects<br>are to be informed before work is commenced.             |                                                                            |                  | Planning           | - F     |
| info@johannamolineus.com    | Drawing to be read in conjunction with structural engineer's<br>drawings and specification.                                 |                                                                            | Millimeters (mm) |                    |         |