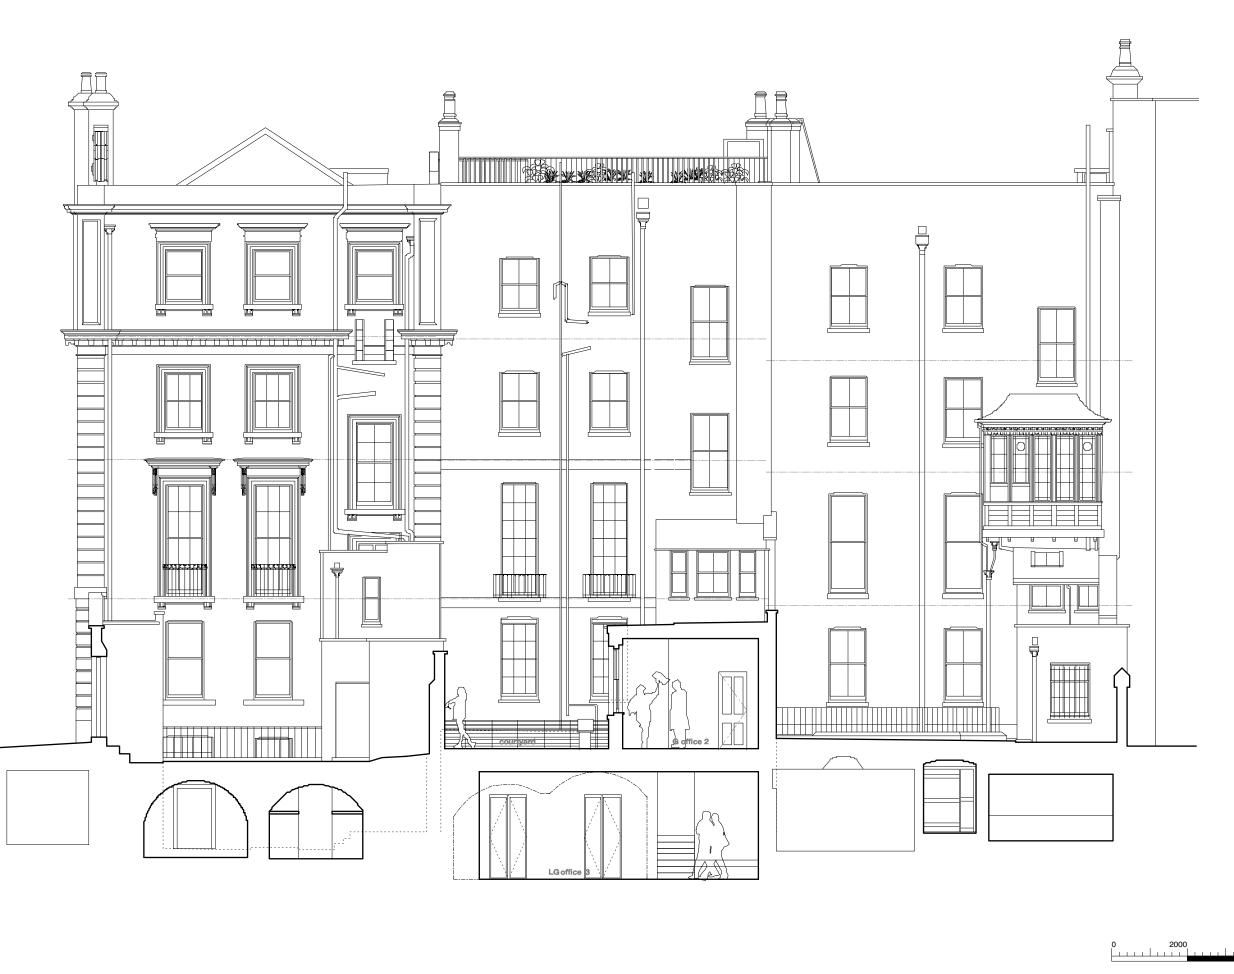

#### Proposed Section A-A / Courtyard Elevation

| date    | drawn by   | revision       |
|---------|------------|----------------|
| Oct 17  | SR         | F              |
| scale   | checked by | drawing        |
| 1:50@A1 | PB         | 257.04<br>-260 |

## JOHANNA MOLINEUS ARCHITECTS

22 Great Chapel Street

revisions:

London W1F 8FR 0207 734 8320 info@johannamolineus.com

© 2017 Johanna Molineus Architects Ltd

Do not scale dimensions from drawing. Check all dimensions on site prior to commencement of work. Do not copy or use this drawing without written consent. Issue or publication does not convey or imply grant of licence if the drawing scoreds the quantities in any way the architects are to be informed before work is commenced. Drawing to be read in conjunction with structural engineer's drawings and specification.

client

#### The Bedford Estates

#### project

4 Bloomsbury Place, Bloomsbury, London WC1A 2QA

issue

#### Planning

drawing title

#### Proposed Section B-B

| date    | drawn by   | revision       |
|---------|------------|----------------|
| Oct 17  | SR         |                |
| scale   | checked by | drawing        |
| 1:50@A1 | PB         | 257.04<br>-261 |