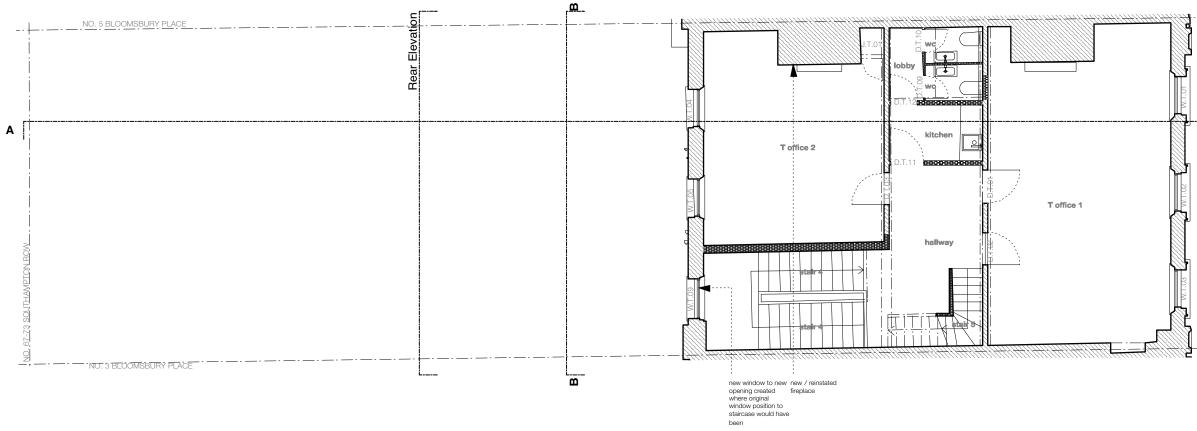

<sub>date</sub> May 17

revision

D

4 Bloomsbury Place London, WC1A 2QA client The Bedford Estates

project

drawing title

Existing & Proposed Roof Plan drawing no.

existing basement wall to 67-73- -Southampron Row