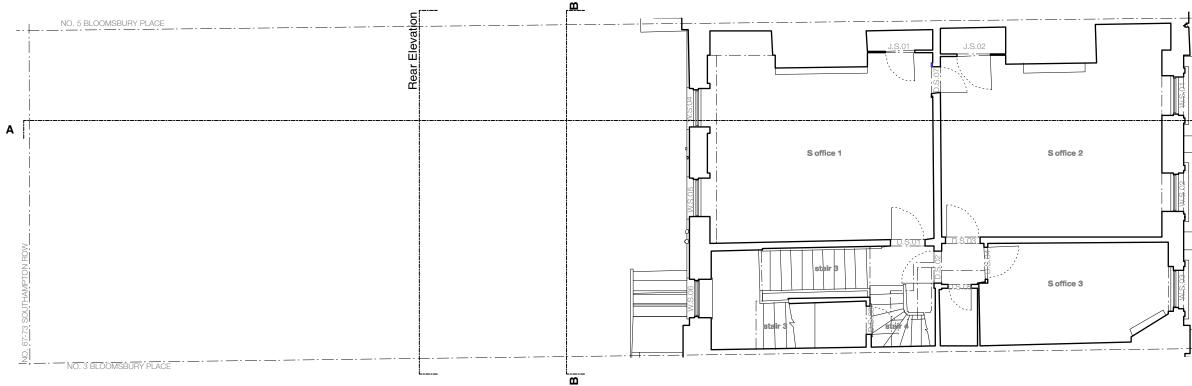

<sup>ate</sup> ∕Iay 17

vision

D

4 Bloomsbury Place London, WC1A 2QA client The Bedford Estates

project

drawing title

Existing & Proposed Second Floor Plan drawing no.

| JOHANNA MOLINEUS ARCHITECTS                               | © 2017 Johanna Molineus Architects Ltd                                                                                                                                                                                                                                                                        | revisions<br>170613_A: reinstate old staircase<br>170621_B: layout changes | scale<br>1:50@A1 | drawn / checked by           | da<br>M |
|-----------------------------------------------------------|---------------------------------------------------------------------------------------------------------------------------------------------------------------------------------------------------------------------------------------------------------------------------------------------------------------|----------------------------------------------------------------------------|------------------|------------------------------|---------|
| 22 GREAT CHAPEL STREET<br>LONDON W1F 8FR<br>0207 734 8320 | Check all dimensions on site prior to commencement of work.<br>Do not copy or use this drawing without written consent.<br>Issue or publication does not convey or imply grant of licence.<br>If the drawing exceeds the quantities in any way the architects<br>are to be informed before work is commenced. | 170628_C: Pre Apl. Submission<br>171116_D: Planning                        |                  | <sub>issue</sub><br>Planning | rev     |
| info@johannamolineus.com                                  | Drawing to be read in conjunction with structural engineer's<br>drawings and specification.                                                                                                                                                                                                                   |                                                                            | Millimeters (mm) | , i di i i i i g             |         |