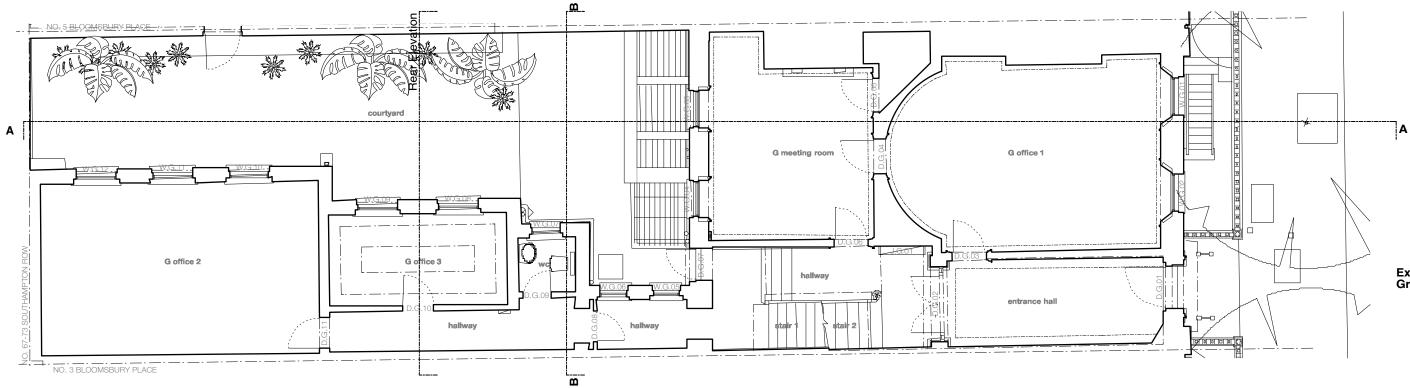

# Existing Ground Floor Plan

# revision

Е

4 Bloomsbury Place London, WC1A 2QA client

project

The Bedford Estates

drawing title

Existing & Proposed Ground Floor Plan drawing no.

| JOHANNA MOLINEUS ARCHITECTS | © 2017 Johanna Molineus Architects Ltd                                                                                      | revisions                                           | scale            | drawn / checked by | date    |
|-----------------------------|-----------------------------------------------------------------------------------------------------------------------------|-----------------------------------------------------|------------------|--------------------|---------|
| 22 GREAT CHAPEL STREET      | Do not scale dimensions from drawing.<br>Check all dimensions on site prior to commencement of work.                        | 170628_A: Pre Apl. Submission<br>171116_B: Planning | 1:50@A1          | FG / PB            | Ma      |
| LONDON W1F 8FR              | Do not copy or use this drawing without written consent.<br>Issue or publication does not convey or imply grant of licence. |                                                     | 0 2000 4000      | issue              | revisio |
| 0207 734 8320               | If the drawing exceeds the quantities in any way the architects<br>are to be informed before work is commenced.             |                                                     |                  | Planning           | В       |
| info@johannamolineus.com    | Drawing to be read in conjunction with structural engineer's<br>drawings and specification.                                 |                                                     | Millimeters (mm) |                    |         |