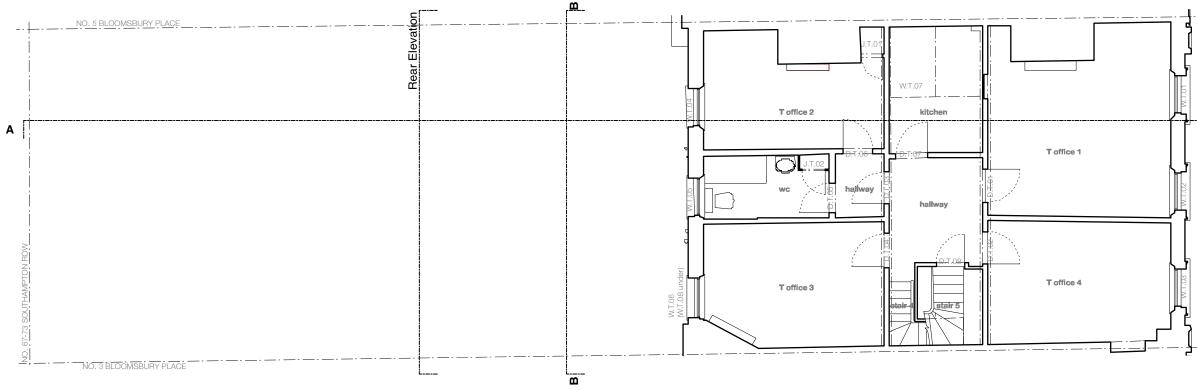

ite 1ay 17

vision

ר

project

4 Bloomsbury Place London, WC1A 2QA client The Bedford Estates

drawing title

Existing & Proposed Third Floor Plan drawing no.

drawn / checked by JOHANNA MOLINEUS ARCHITECTS © 2017 Johanna Molineus Architects Ltd scale revisions 170613\_A: reinstate old staircase 1:50@A1 FG / PB 170621\_B: layout changes Do not scale dimensions from drawing. Check all dimensions on site prior to commencement of work. 22 GREAT CHAPEL STREET 170628\_C: Pre Apl. Submission Do not copy or use this drawing without written consent. Issue or publication does not convey or imply grant of licence. LONDON W1F 8FR 2000 issue 171116\_D: Planning Planning If the drawing exceeds the quantities in any way the architects are to be informed before work is commenced. 0207 734 8320 Drawing to be read in conjunction with structural engineer's drawings and specification. info@johannamolineus.com Millimeters (mm)