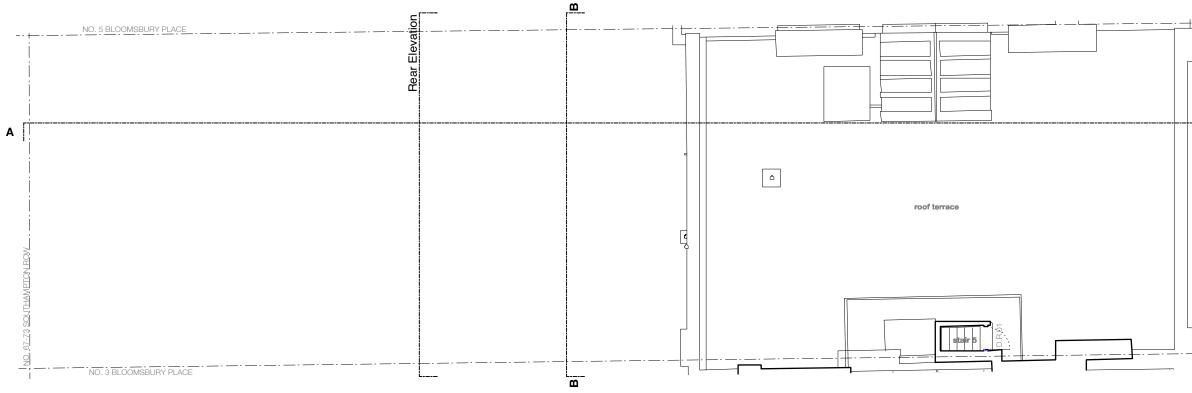

<sub>date</sub> May 17

revision

D

4 Bloomsbury Place London, WC1A 2QA client The Bedford Estates

project

drawing title

Existing & Proposed Roof Plan drawing no.

existing basement wall to 67-73- -Southampron Row