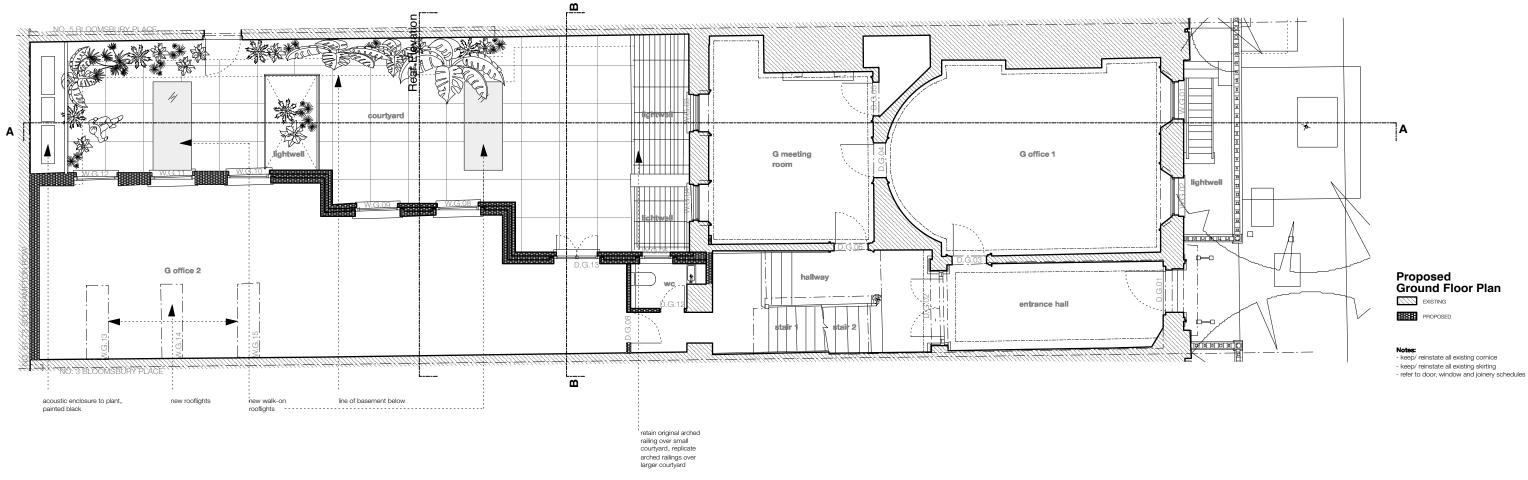

# revision

Е

4 Bloomsbury Place London, WC1A 2QA client

project

The Bedford Estates

drawing title

Existing & Proposed Ground Floor Plan drawing no.

| JOHANNA MOLINEUS ARCHITECTS | © 2017 Johanna Molineus Architects Ltd                                                                                      | revisions                                           | scale            | drawn / checked by | date    |
|-----------------------------|-----------------------------------------------------------------------------------------------------------------------------|-----------------------------------------------------|------------------|--------------------|---------|
| 22 GREAT CHAPEL STREET      | Do not scale dimensions from drawing.<br>Check all dimensions on site prior to commencement of work.                        | 170628_A: Pre Apl. Submission<br>171116_B: Planning | 1:50@A1          | FG / PB            | Ma      |
| LONDON W1F 8FR              | Do not copy or use this drawing without written consent.<br>Issue or publication does not convey or imply grant of licence. |                                                     | 0 2000 4000      | issue              | revisio |
| 0207 734 8320               | If the drawing exceeds the quantities in any way the architects<br>are to be informed before work is commenced.             |                                                     |                  | Planning           | В       |
| info@johannamolineus.com    | Drawing to be read in conjunction with structural engineer's<br>drawings and specification.                                 |                                                     | Millimeters (mm) |                    |         |