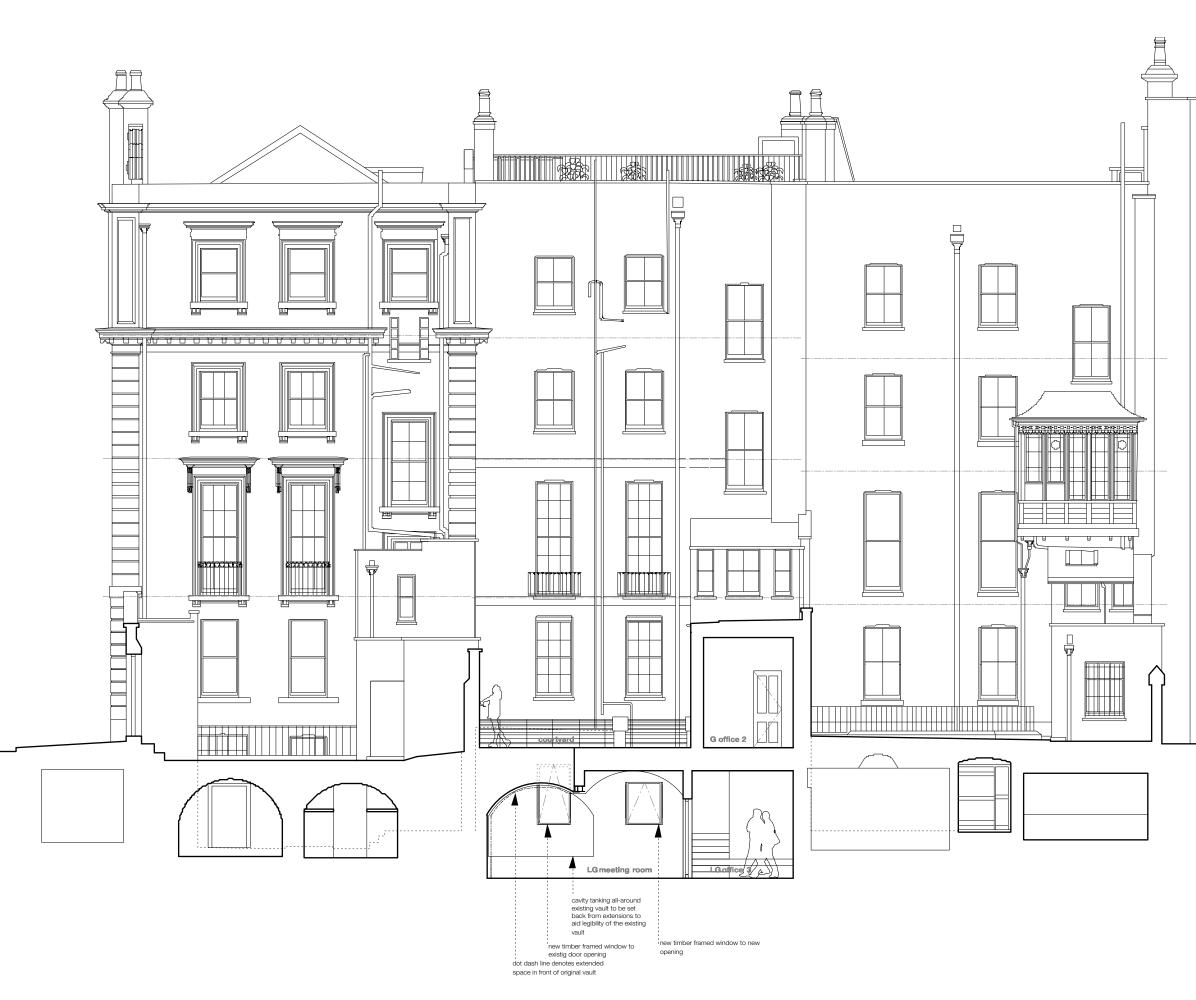

# 0 2000 4000

revisions:

170612\_A: usage of vaults smaller court yard 170628\_B: Pre-Apl Submission 171027\_C: Vaults amended 171116\_D: Planning

JOHANNA MOLINEUS ARCHITECTS

22 Great Chapel Street

London W1F 8FR 0207 734 8320

info@johannamolineus.com

© 2017 Johanna Molineus Architects Ltd

Do not scale dimensions from drawing. Check all dimensions on sile prior to commencement of work. Do not copy or use this drawing without written consent. Issue or publication does not convey or imply grant of licence if the drawing sceeds the quantities in any way the architects are to be informed before work is commenced. Drawing to be read in conjunction with structural engineer's drawings and specification.

client

### The Bedford Estates

project

#### 4 Bloomsbury Place, Bloomsbury, London WC1A 2QA

issue

#### Planning

drawing title

4000

#### Proposed Rear Elevation / Section

| date    | drawn by   | revision       |
|---------|------------|----------------|
| Oct 17  | SR         | D              |
| scale   | checked by | drawing        |
| 1:50@A1 | PB         | 257.04<br>-250 |