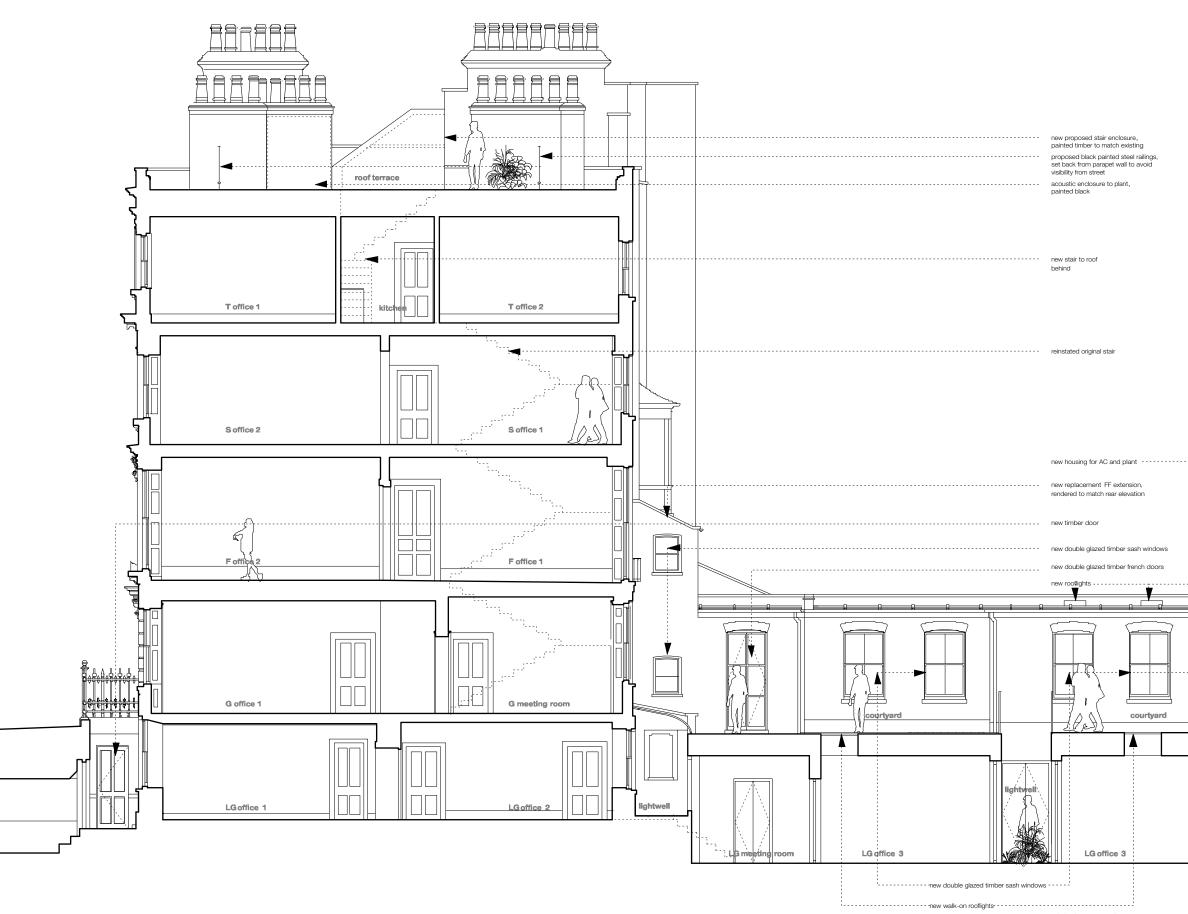

#### Proposed Section A-A / Courtyard Elevation

| date    | drawn by   | revision       |
|---------|------------|----------------|
| Oct 17  | SR         | F              |
| scale   | checked by | drawing        |
| 1:50@A1 | PB         | 257.04<br>-260 |

## JOHANNA MOLINEUS ARCHITECTS

22 Great Chapel Street

revisions:

London W1F 8FR 0207 734 8320 info@johannamolineus.com

© 2017 Johanna Molineus Architects Ltd

Do not scale dimensions from drawing. Check all dimensions on site prior to commencement of work. Do not copy or use this drawing without written consent. Issue or publication does not convey or imply grant of licence if the drawing scoreds the quantities in any way the architects are to be informed before work is commenced. Drawing to be read in conjunction with structural engineer's drawings and specification.

client

#### The Bedford Estates

#### project

4 Bloomsbury Place, Bloomsbury, London WC1A 2QA

issue

#### Planning

drawing title

#### Proposed Section B-B

| date    | drawn by   | revision       |
|---------|------------|----------------|
| Oct 17  | SR         |                |
| scale   | checked by | drawing        |
| 1:50@A1 | PB         | 257.04<br>-261 |