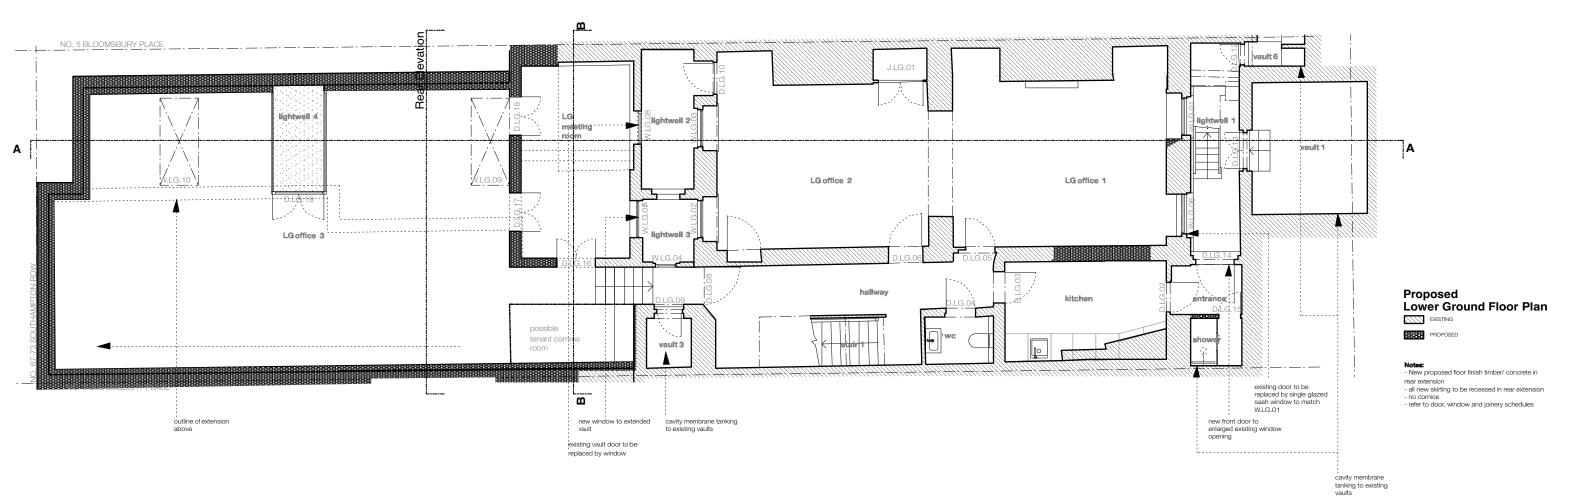

<sup>ite</sup> 1ay 17

vision

4 Bloomsbury Place London, WC1A 2QA client The Bedford Estates

project

drawing title

Existing & Proposed Lower Ground Floor Plan drawing no.

JOHANNA MOLINEUS ARCHITECTS © 2017 Johanna Molineus Architects Ltd revisions scale drawn / checked by 170612\_A: usage of vaults smaller 1:50@A1 court yard FG / PB Do not scale dimensions from drawing. Check all dimensions on site prior to com 22 GREAT CHAPEL STREET 170621\_B: layout changes mencement of work 170628\_C: Pre Apl. Submission Do not copy or use this drawing without written consent. Issue or publication does not convey or imply grant of licence. LONDON W1F 8FR 2000 issue 171027\_D: Smaller courtyard \_\_\_\_\_ Planning If the drawing exceeds the quantities in any way the architects are to be informed before work is commenced. 0207 734 8320 171116\_E: Planning Drawing to be read in conjunction with structural engineer's drawings and specification. info@johannamolineus.com Millimeters (mm)