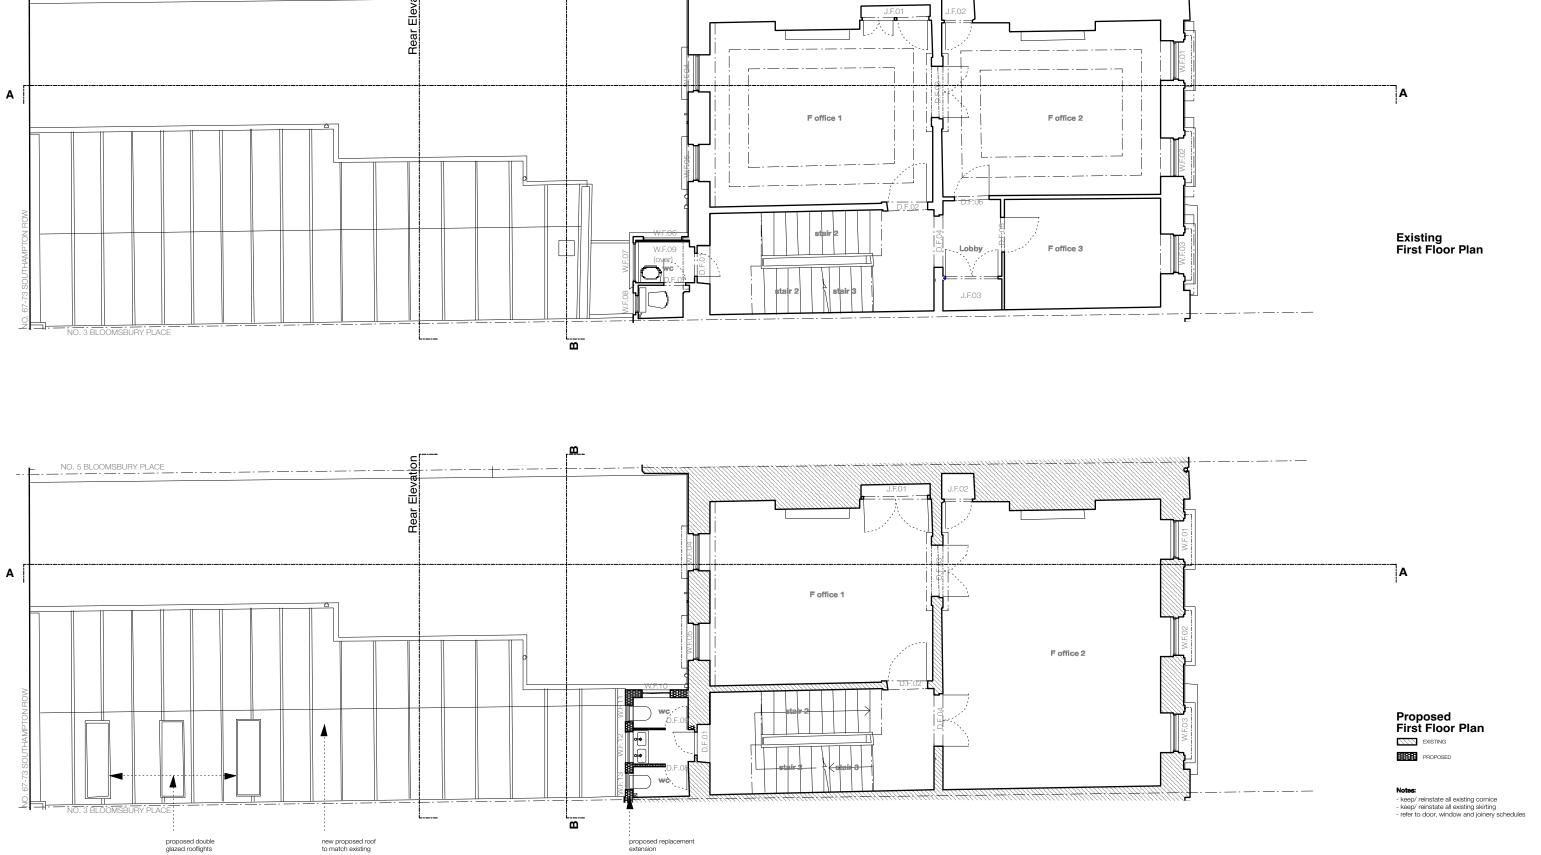

te 1ay 17

vision

project

4 Bloomsbury Place London, WC1A 2QA client The Bedford Estates

drawing title

Existing & Proposed First Floor Plan drawing no.

| JOHANNA MOLINEUS ARCHITECTS | © 2017 Johanna Molineus Architects Ltd                                                                                      | revisions<br>170613_A: reinstate old staircase<br>170621_B: layout changes | scale<br>1:50@A1 | drawn / checked by | da<br>M |
|-----------------------------|-----------------------------------------------------------------------------------------------------------------------------|----------------------------------------------------------------------------|------------------|--------------------|---------|
| 22 GREAT CHAPEL STREET      | Check all dimensions on site prior to commencement of work.                                                                 | 170628 C: Pre Apl Submission                                               |                  |                    |         |
| LONDON W1F 8FR              | Do not copy or use this drawing without written consent.<br>Issue or publication does not convey or imply grant of licence. | 171116_D: Planing                                                          | 0 2000 4000      | issue              | rev     |
| 0207 734 8320               | If the drawing exceeds the quantities in any way the architects<br>are to be informed before work is commenced.             |                                                                            |                  | Planning           | - F     |
| info@johannamolineus.com    | Drawing to be read in conjunction with structural engineer's<br>drawings and specification.                                 |                                                                            | Millimeters (mm) |                    |         |