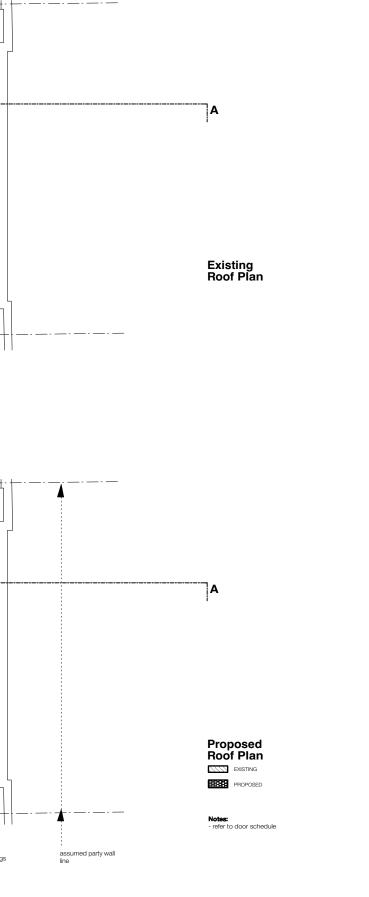

<sub>date</sub> May 17

revision

D

4 Bloomsbury Place London, WC1A 2QA client The Bedford Estates

project

drawing title

Existing & Proposed Roof Plan drawing no.

existing basement wall to 67-73- -Southampron Row