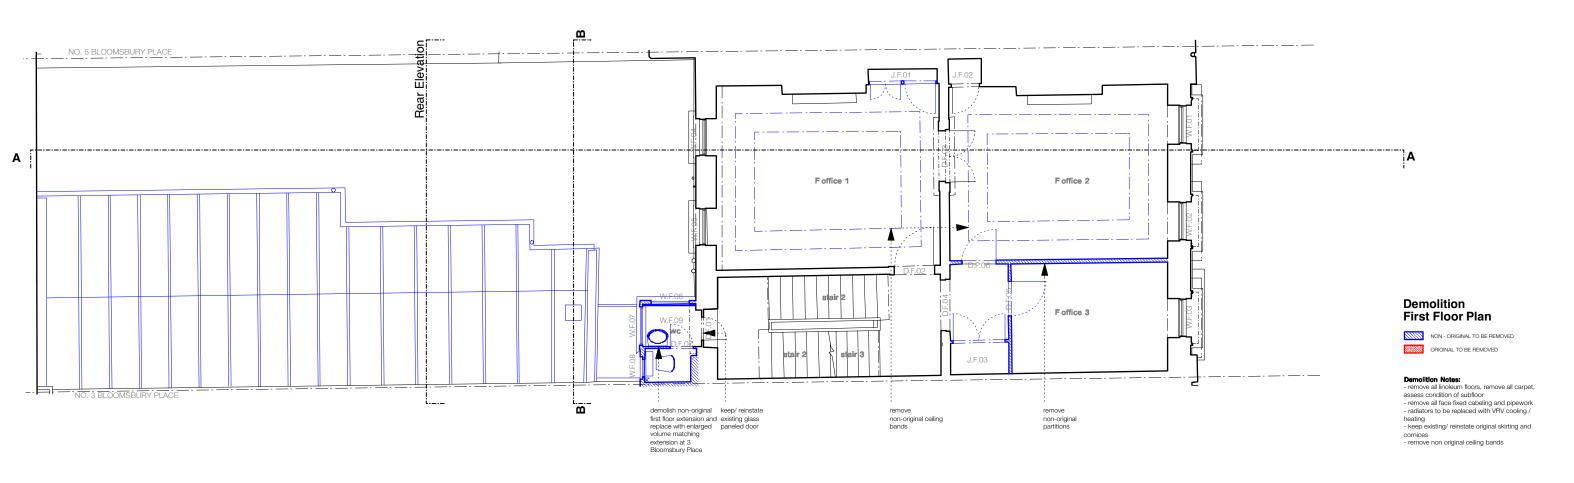

170628\_A: Pre Apl. Submission 171116\_B: Planning

FG / PB

Planning

May 17

В

4 Bloomsbury Place London, WC1A 2QA

The Bedford Estates

y Place Existing & Demolition First Floor Plan drawing no.

257.04 -102

drawing title

22 GREAT CHAPEL STREET LONDON W1F 8FR 0207 734 8320 info@johannamolineus.com

© 2017 Johanna Molineus Architects Ltd

Do not copy or use this drawing without written consent. Issue or publication does not convey or imply grant of licence. If the drawing exceeds the quantities in any way the architects are to be informed before work is commenced. Drawing to be read in conjunction with structural engineer's drawings and specification.