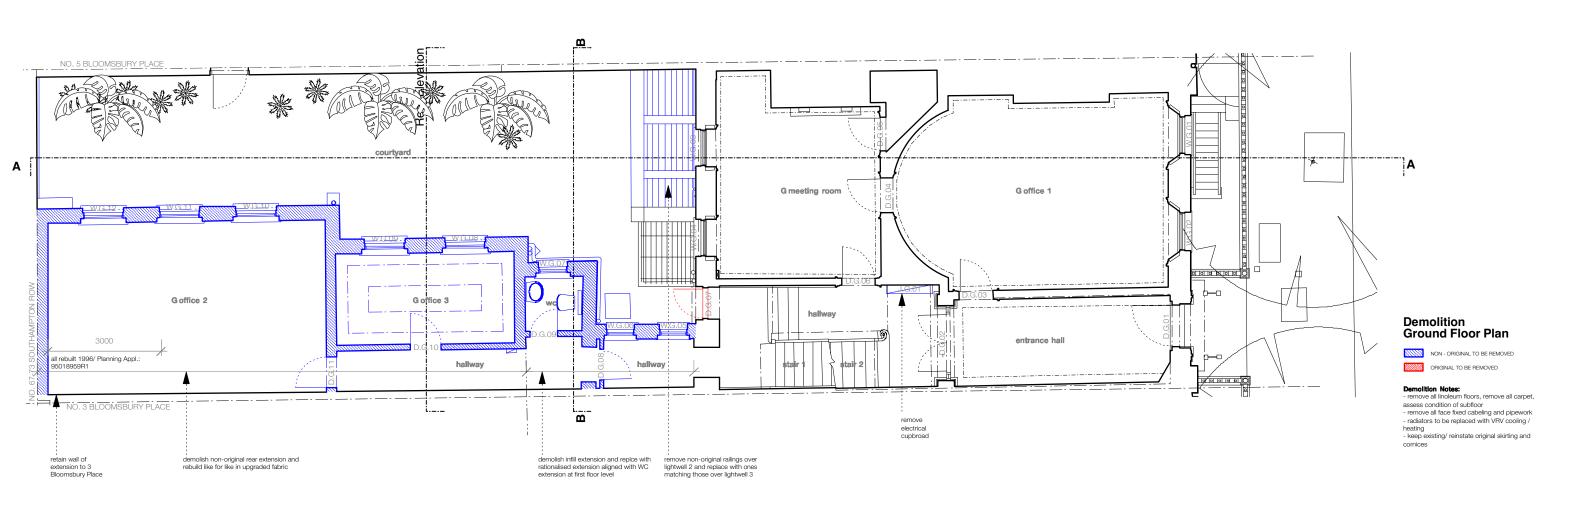

revisions
170612\_A: usage of vaults smaller
court yard
170621\_B: layout changes
170628\_C: Pre Apl. Submission
171027\_D: Smaller courtyard
171116\_E: Planning

drawn / checked by FG / PB

Planning

May 17

Ε

4 Bloomsbury Place London, WC1A 2QA client The Bedford Estates drawing title

Existing & Demolition Ground Floor Plan drawing no. 257.04 -101

22 GREAT CHAPEL STREET LONDON W1F 8FR 0207 734 8320 info@johannamolineus.com Do not scale dimensions from drawing.
Check all dimensions on site prior to commencement of work.
Do not copy or use this drawing without written consent.
Issue or publication does not convey or imply grant of licence.