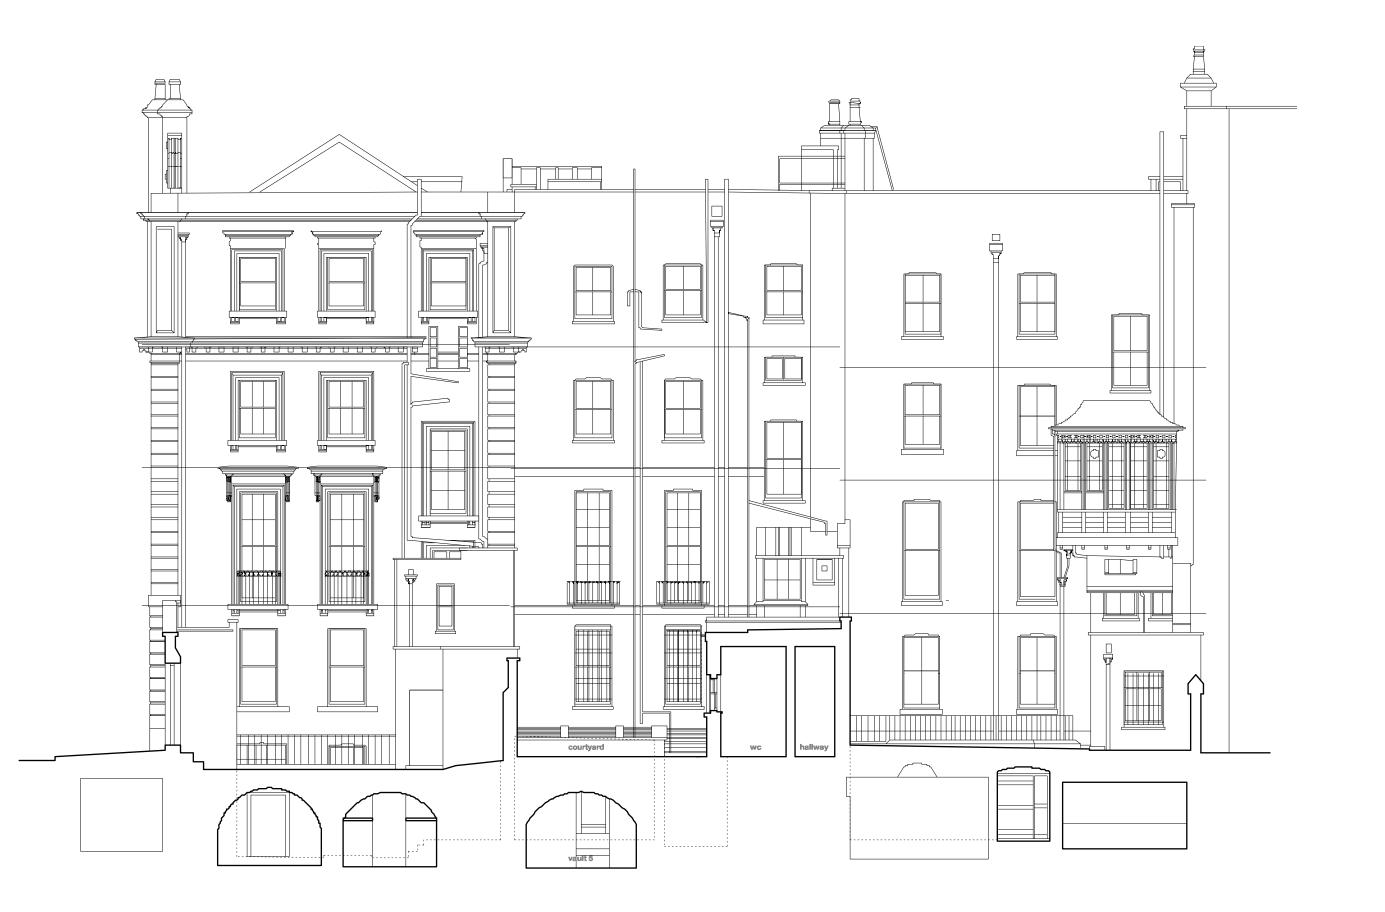

#### The Bedford Estates

proje

4 Bloomsbury Place, Bloomsbury, London WC1A 2QA

issue

Planning

drawing title

Existing
Rear Elevation / Section

| date    | drawn by   | revision       |
|---------|------------|----------------|
| Oct 17  | SR         |                |
| scale   | checked by | drawing        |
| 1:50@A1 | PB         | 257.04<br>-150 |