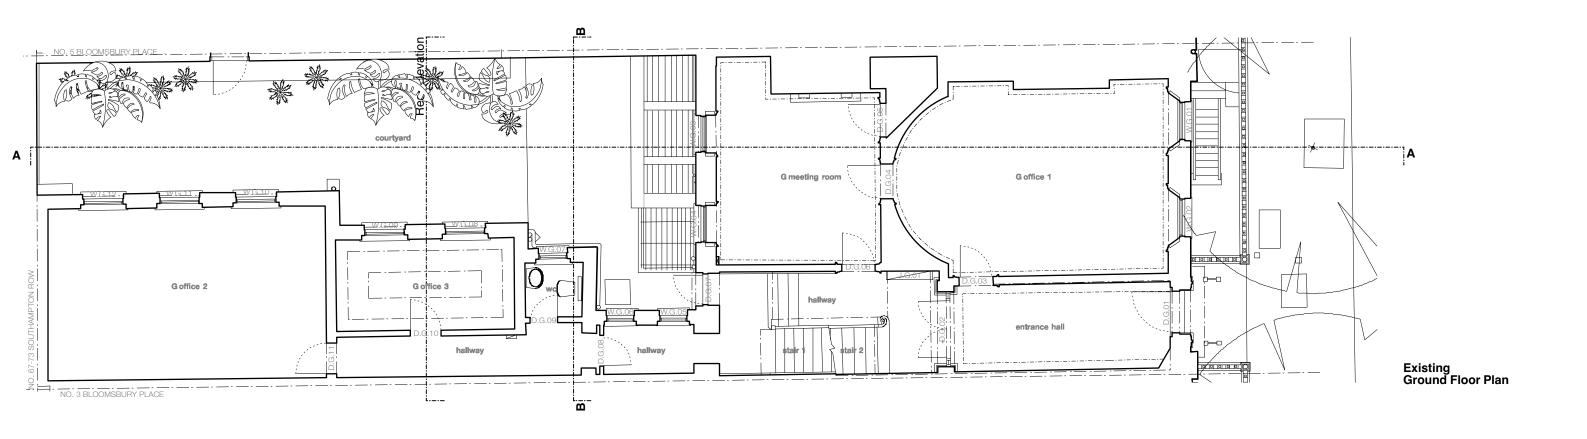

Ε

4 Bloomsbury Place London, WC1A 2QA client The Bedford Estates drawing title

Existing & Demolition Ground Floor Plan drawing no. 257.04 -101

22 GREAT CHAPEL STREET LONDON W1F 8FR 0207 734 8320 info@johannamolineus.com Do not scale dimensions from drawing.
Check all dimensions on site prior to commencement of work.
Do not copy or use this drawing without written consent.
Issue or publication does not convey or imply grant of licence.