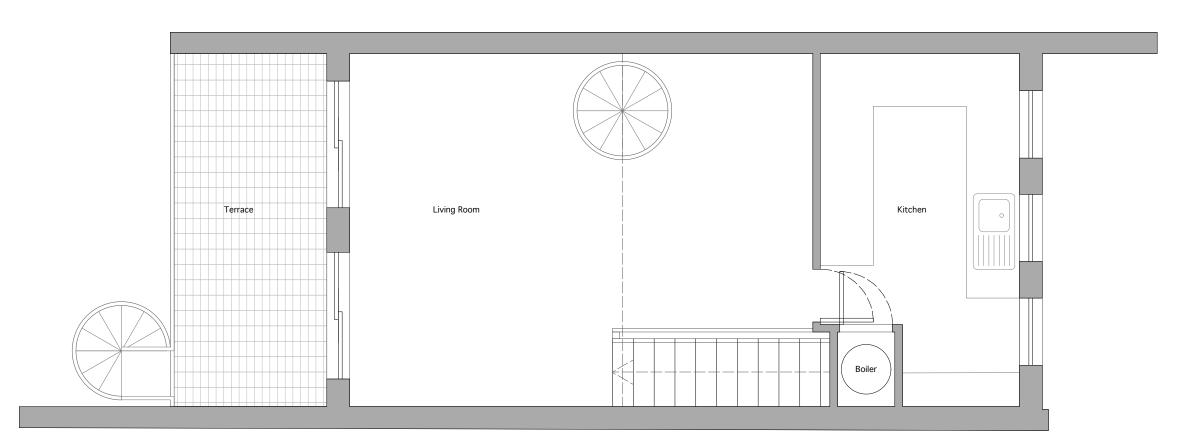

EXISTING FIRST FLOOR AND MEZZANINE PLAN

 $\bigcirc$  Copyright: Webb Miehe Architects. All rights reserved.

Do not scale this drawing but use figured dimensions only. Check all dimensions on site. Any errors or omissions are to be reported to Lynda Miehe Associates immediately.

Webb Miehe Architects
Studio B, 7 Wellington Road, NW10 5U
T. 020 8968 0279 M. 07718 536695 E. lynda@lyndan PLANNING APPLICATION

PHILIP MORRIS

10 OLD BREWERY MEWS, NW3 1PZ Drawing Title: EXISTING FIRST FLOOR AND MEZZANINE PLAN Scale: 1:50 (A3) Date: 04.12 .17
Drawing No.: 2206-01-03

1.0

2.0 2.5M

0.5

Revision: A: Amendment in Boundary Wall dimensions

General Notes:
1. All relative levels (RL's) are approximate only. Confirm on site.