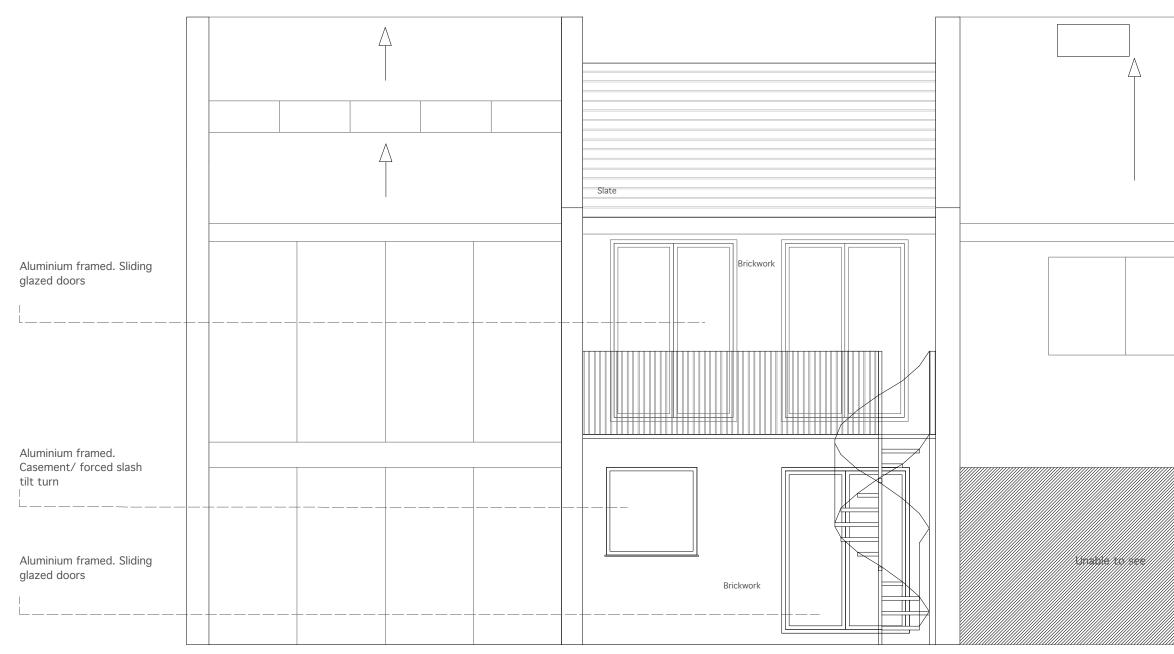

1 EXISTING REAR ELEVATION

1:50

General Notes: 1. All relative levels (RL's) are approximate only. Confirm on site.

| C | Copyright: | Webb  | Miehe  | Architects. | All | riahts  | reserved. |  |
|---|------------|-------|--------|-------------|-----|---------|-----------|--|
|   | copyrigin. | 11000 | michie | Architecta. | 7.0 | inginis | 10301400. |  |

Do not scale this drawing but use figured dimensions only. Check all dimensions on site. Any errors or omissions are to be reported to Lynda Miehe Associates immediately.

|         | Webb Miehe Architect<br>Studio B, 7 Wellington Road, NW10 5L<br>T. 020 8968 0279 M. 07718 536695 E. lynda@yr |
|---------|--------------------------------------------------------------------------------------------------------------|
| Issue:  | PLANNING APPLICATION                                                                                         |
| Client: | PHILIP MORRIS                                                                                                |

Revision:

| s            | Project Title:<br>10 OLI | Project Title:<br>10 OLD BREWERY MEWS, NW3 1PZ |             |  |  |  |  |  |
|--------------|--------------------------|------------------------------------------------|-------------|--|--|--|--|--|
| ndamiehe.com | Drawing Title: EXISTIN   | Drawing Title: EXISTING REAR ELEVATION         |             |  |  |  |  |  |
|              | Scale: 1:50 (A3)         | Date: 04.12.17                                 | Drawn: C.G. |  |  |  |  |  |
|              | Drawing No.: 2206-03     | 3-02                                           | Revision: - |  |  |  |  |  |