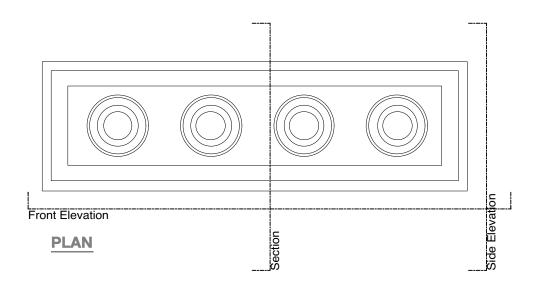

**SECTION** 

FRONT ELEVATION SIDE ELEVATION

client

The Bedford Estates

projec

4 Bloomsbury Place, Bloomsbury, London WC1A 2QA

issue

Planning

drawing title

Proposed Chimney Stacks to Roof