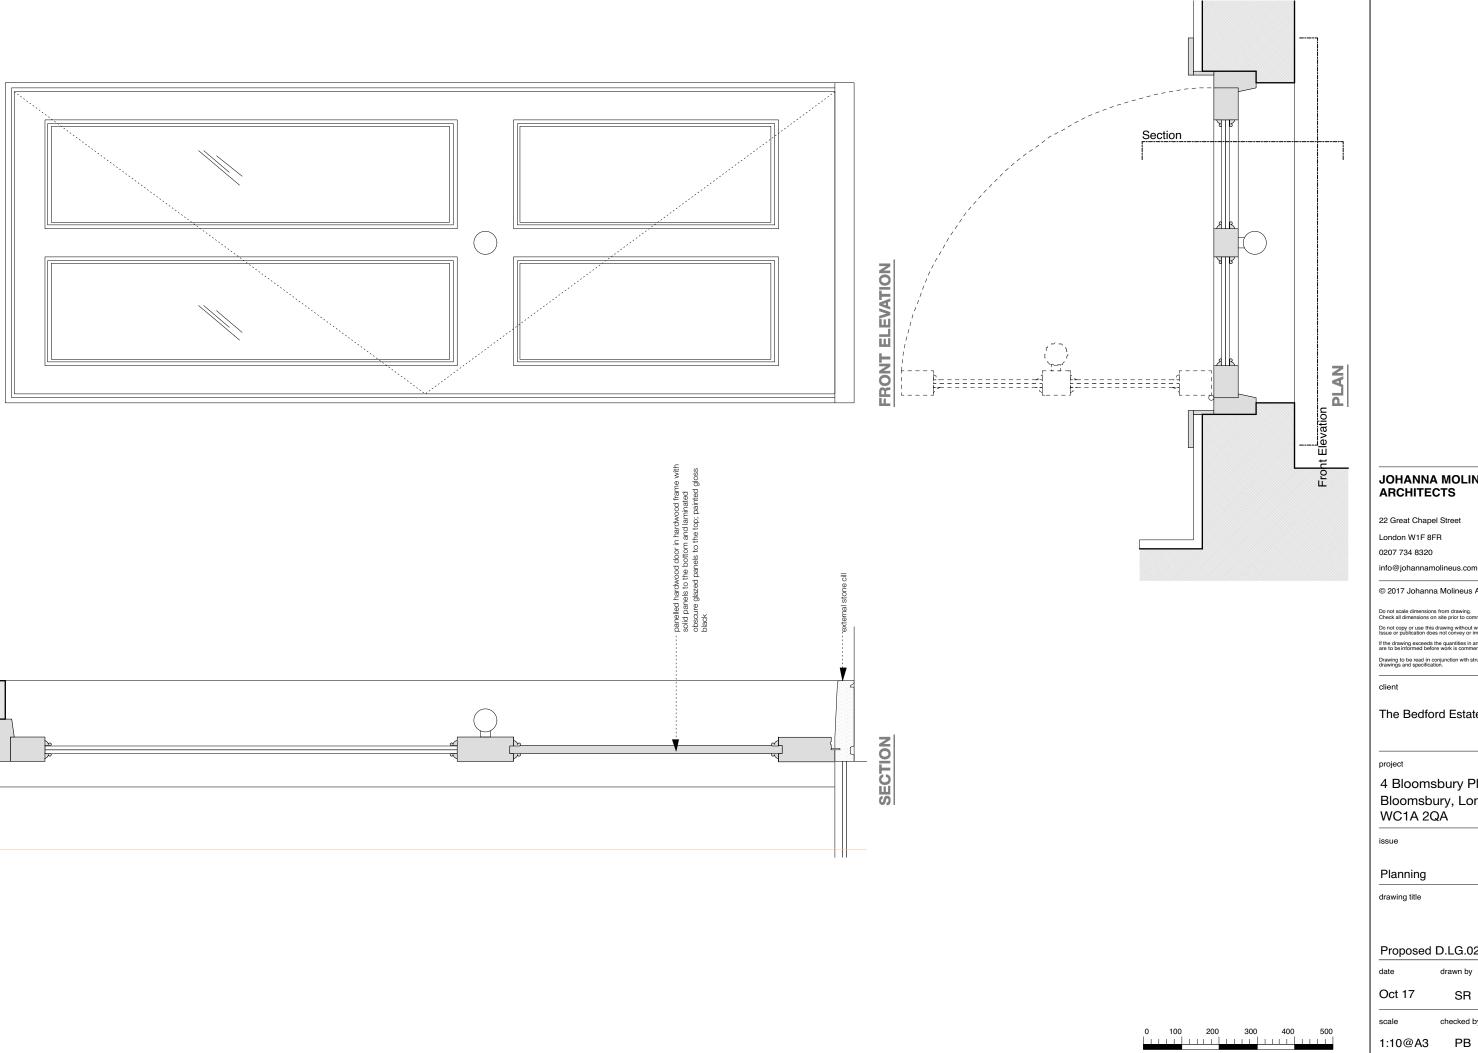

drawing title

|--|

| date    | drawn by   | revision      |
|---------|------------|---------------|
| Oct 17  | SR         |               |
| scale   | checked by | drawing       |
| 1:10@A3 | РВ         | 257.0<br>-902 |