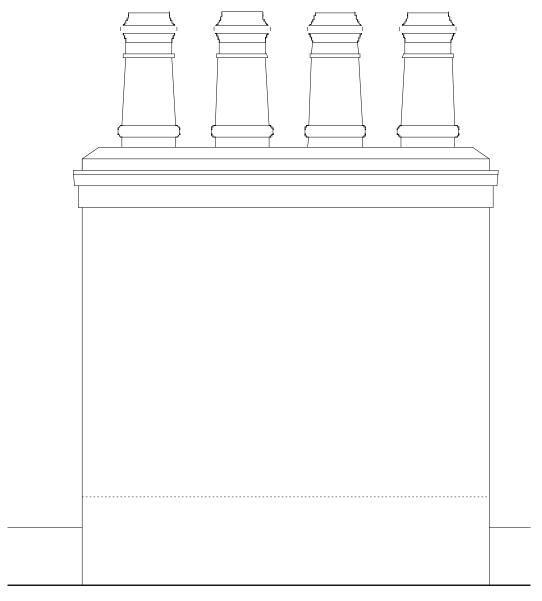

**SECTION** 

FRONT ELEVATION SIDE ELEVATION

client

The Bedford Estates

projec

4 Bloomsbury Place, Bloomsbury, London WC1A 2QA

issue

Planning

drawing title

Proposed Chimney Stacks to Roof