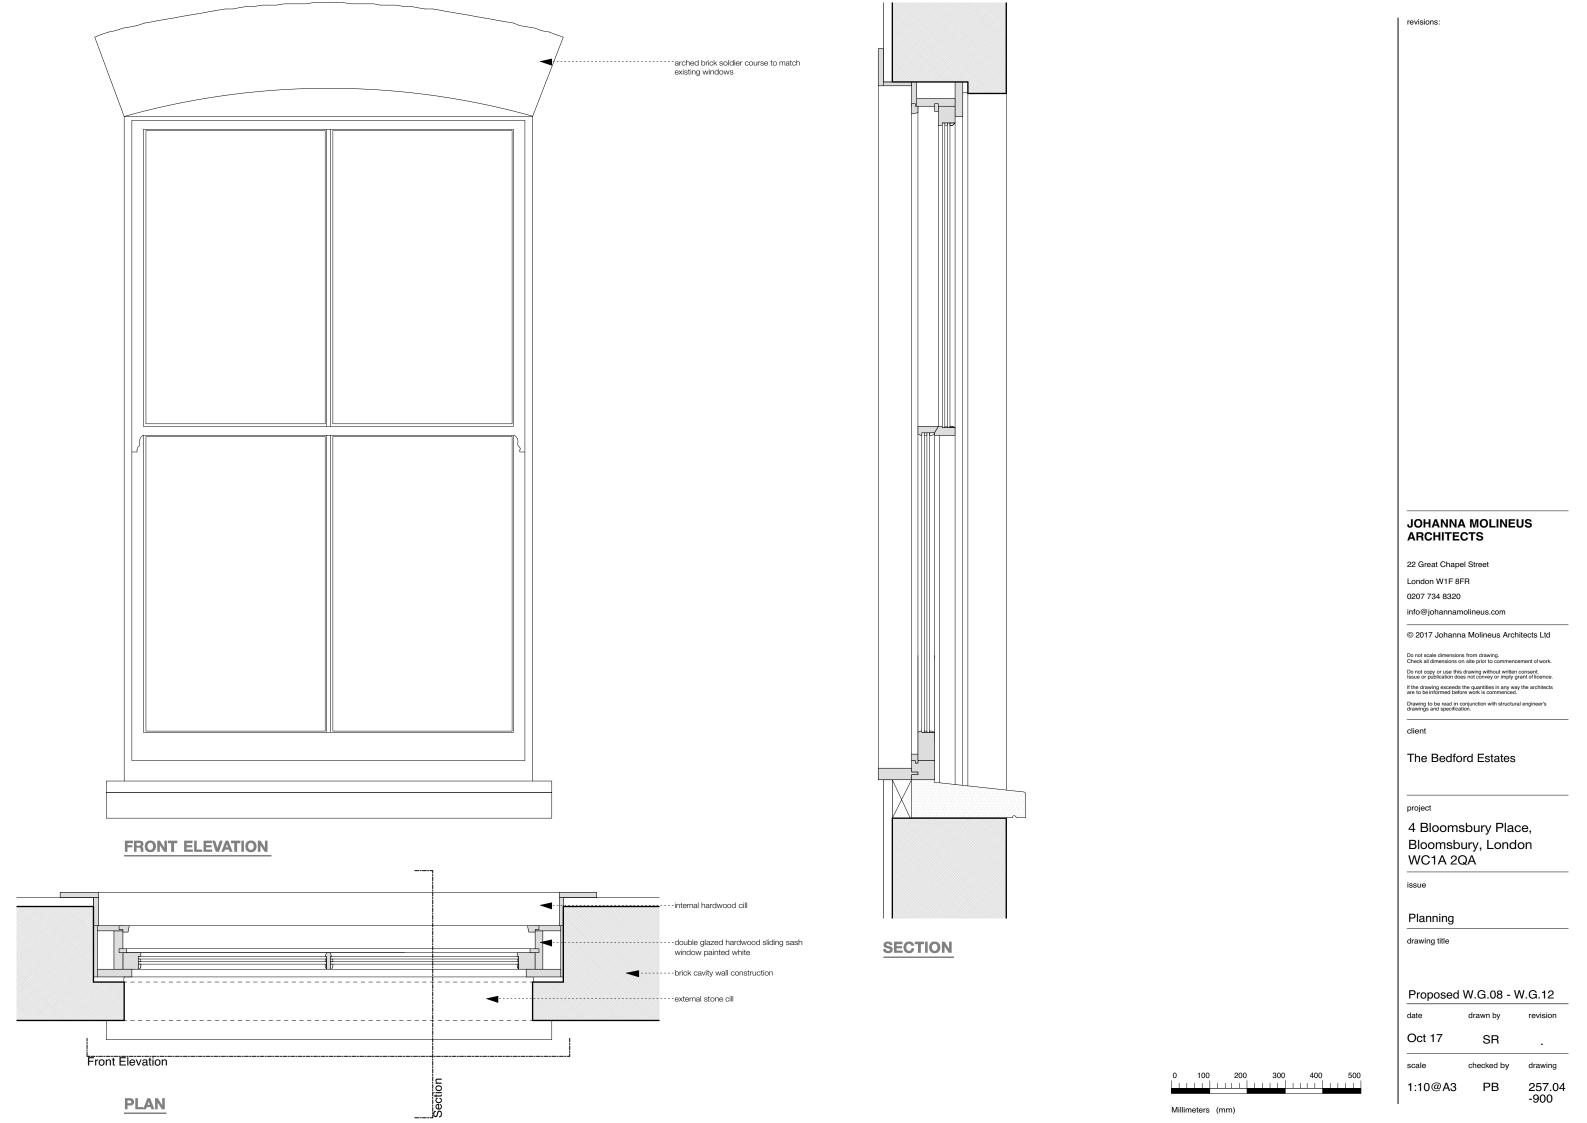

## JOHANNA MOLINEUS ARCHITECTS

22 Great Chapel Street London W1F 8FR

0207 734 8320

info@johannamolineus.com

© 2017 Johanna Molineus Architects Ltd

Do not scale dimensions from drawing.
Check all dimensions on site prior to commencement of work.
Do not copy or use this drawing without written consent.
Issue or publication does not convey or imply grant of licence
If the drawing exceeds the quantities in any way the architect
are to be informed before work is commenced.
Drawing to be read in conjunction with structural engineer's
drawings and specification.

client

The Bedford Estates

projec

4 Bloomsbury Place, Bloomsbury, London WC1A 2QA

issue

Planning

drawing title

Proposed Chimney Stacks to Roof