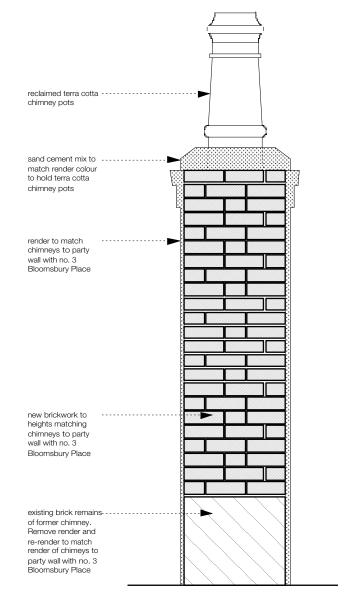

client

The Bedford Estates

projec

4 Bloomsbury Place, Bloomsbury, London WC1A 2QA

issue

Planning

drawing title

Proposed Chimney Stacks to Roof