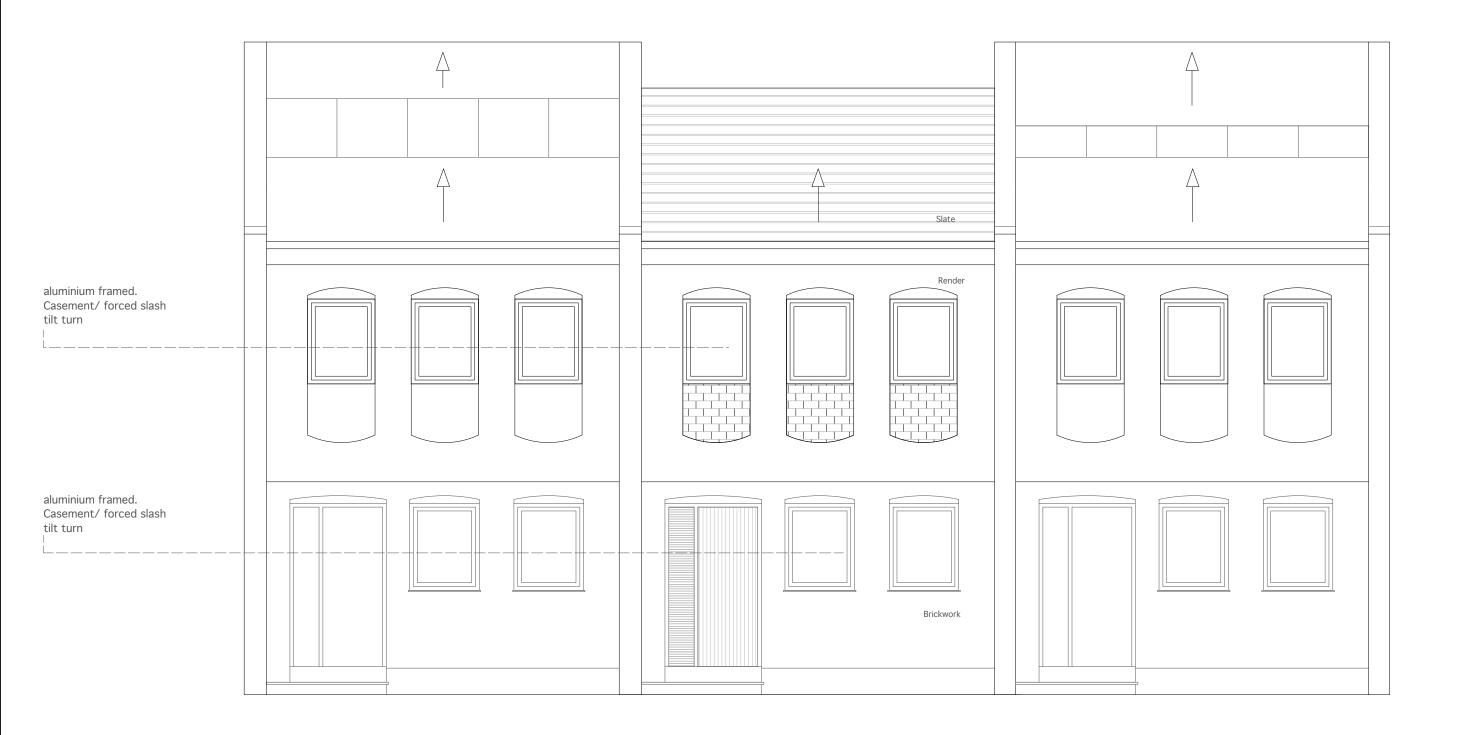

1 EXISTING FRONT ELEVATION

1:50

Revision: A: Surrounding buildings added to elevation drawing General Notes: 1. All relative levels (RL's) are approximate only. Confirm on site.

C Copyright: Webb Miehe Architects. All rights reserved.

Do not scale this drawing but use figured dimensions only. Check all dimensions on site. Any errors or omissions are to be reported to Lynda Miehe Associates immediately.

|  |         | Webb Miehe Architects<br>Studio B, 7 Wellington Road, NW10 5U<br>T. 020 8968 0279 M. 07718 536695 E. lynda@lyn |
|--|---------|----------------------------------------------------------------------------------------------------------------|
|  | Issue:  | PLANNING APPLICATION                                                                                           |
|  | Client: | PHILIP MORRIS                                                                                                  |

| S            | Project Title:<br>10 OLL  | Project Title:<br>10 OLD BREWERY MEWS, NW3 1PZ |             |  |
|--------------|---------------------------|------------------------------------------------|-------------|--|
| ndamiehe.com | Drawing Title:<br>EXISTIN | Drawing Title:<br>EXISTING FRONT ELEVATION     |             |  |
|              | Scale: 1:50 (A3)          | Date: 04.12.17                                 | Drawn: C.G. |  |
|              | Drawing No.: 2206-03      | -01                                            | Revision: A |  |