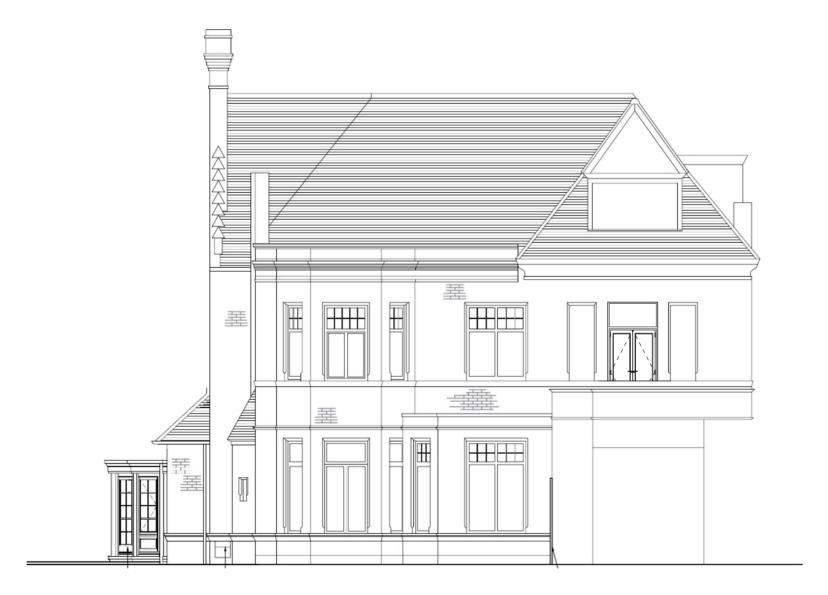

| REV: | DATE:    | COMMENT:                           |
|------|----------|------------------------------------|
| /    | 04.12.17 | Issued for listed building consent |

CLIENT: Mr.Andrew Joseph PROJECT: Flat 3, 73 Eton Avenue London, NW3 3EU DRAWING TITLE: PROPOSED REAR ELEVATION DRAWING NUMBER: **REVISION:** EA17-GA-E-01 1 DATE OF FIRST ISSUE: DRAWN BY: SCALE: I-100 @ A3 04.12.2017 E McG EMGa ARCHITECTURE & INTERIOR DESIGN **t.** +44(0) 7974 393 481 e. eamon@emgalimited.com w. www.emgalimited.com