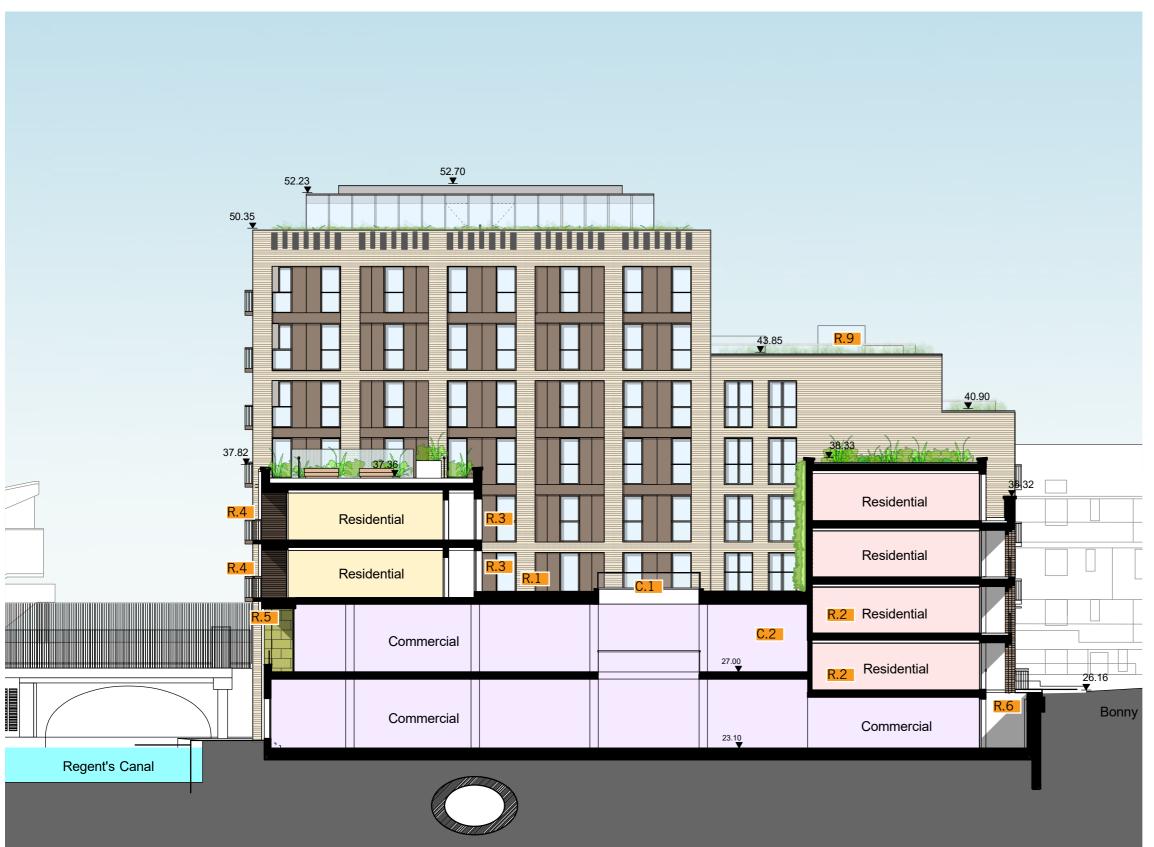

### CSC5/S1NMA **Proposed Section DD** (Block C & Block A)

### **Planning amendments:**

### 1. Residential

- R.1 Add private terraces in courtyard to private
- R.2\_Arrangement of wheelchair unit revised with living area at first floor and bedrooms on groundfloor
- R.3 Revisions to Courtyard elevations to suit internal layout of apartments
- R.4\_ Window alterations on Block C Canal side, window arrangement and faience columns widened R.5\_ Wall overhang along Block C Canal side at 1st
- R.6 Block A lightwell and railings amended. Balcony at Ground level omitted.
- R.9\_Stair access added to communal roof terrace

#### 2. Commercial

floor omitted

- C.1\_Lantern light design amendment
- C.2\_Removal of external lightwell in courtyard

CSC3/S106 **Proposed Section CC** (Block C & Courtyard)