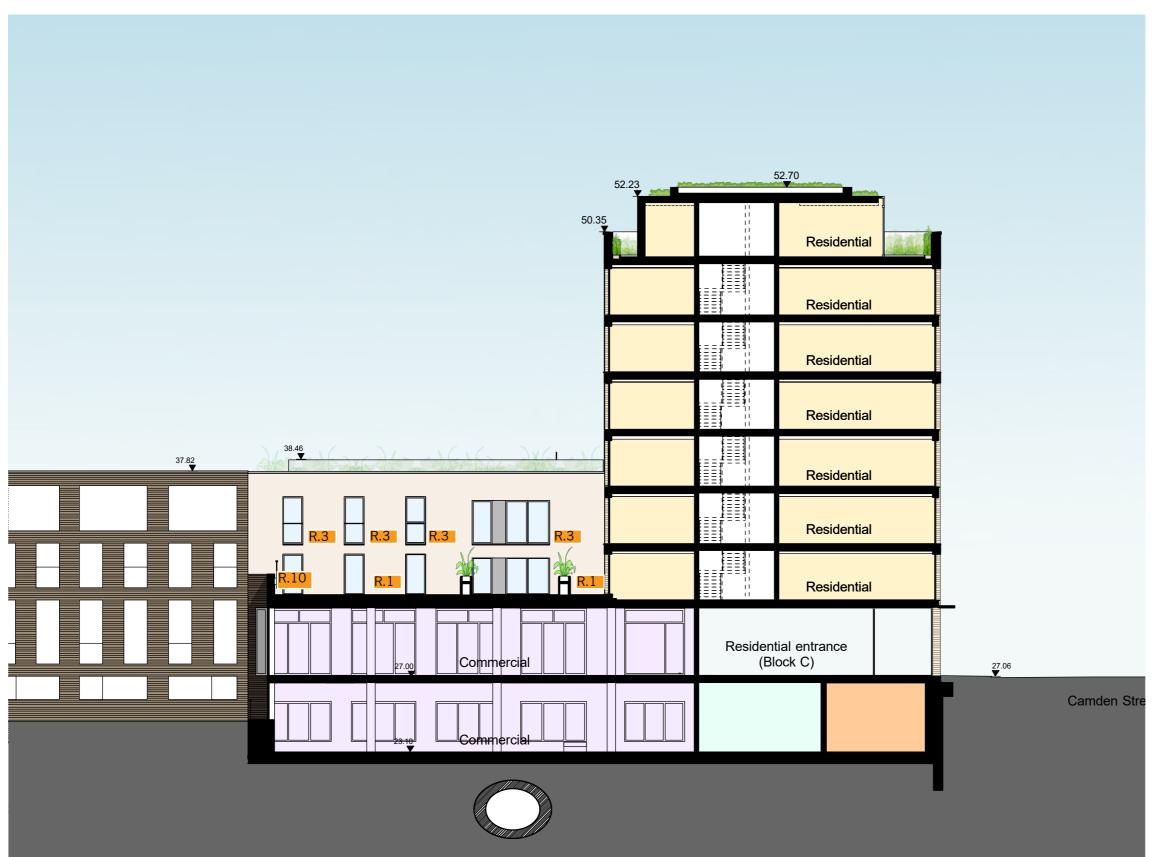

# CSC5/S1NMA **Proposed Section CC** (Block C & Courtyard)

# **Planning amendments:**

### 1. Residential

- R.1\_Add private terraces in courtyard to private
- R.3\_ Revisions to Courtyard elevations to suit internal layout of apartments
- R.10\_Permanent obscure glass added. Final spec to be agreed