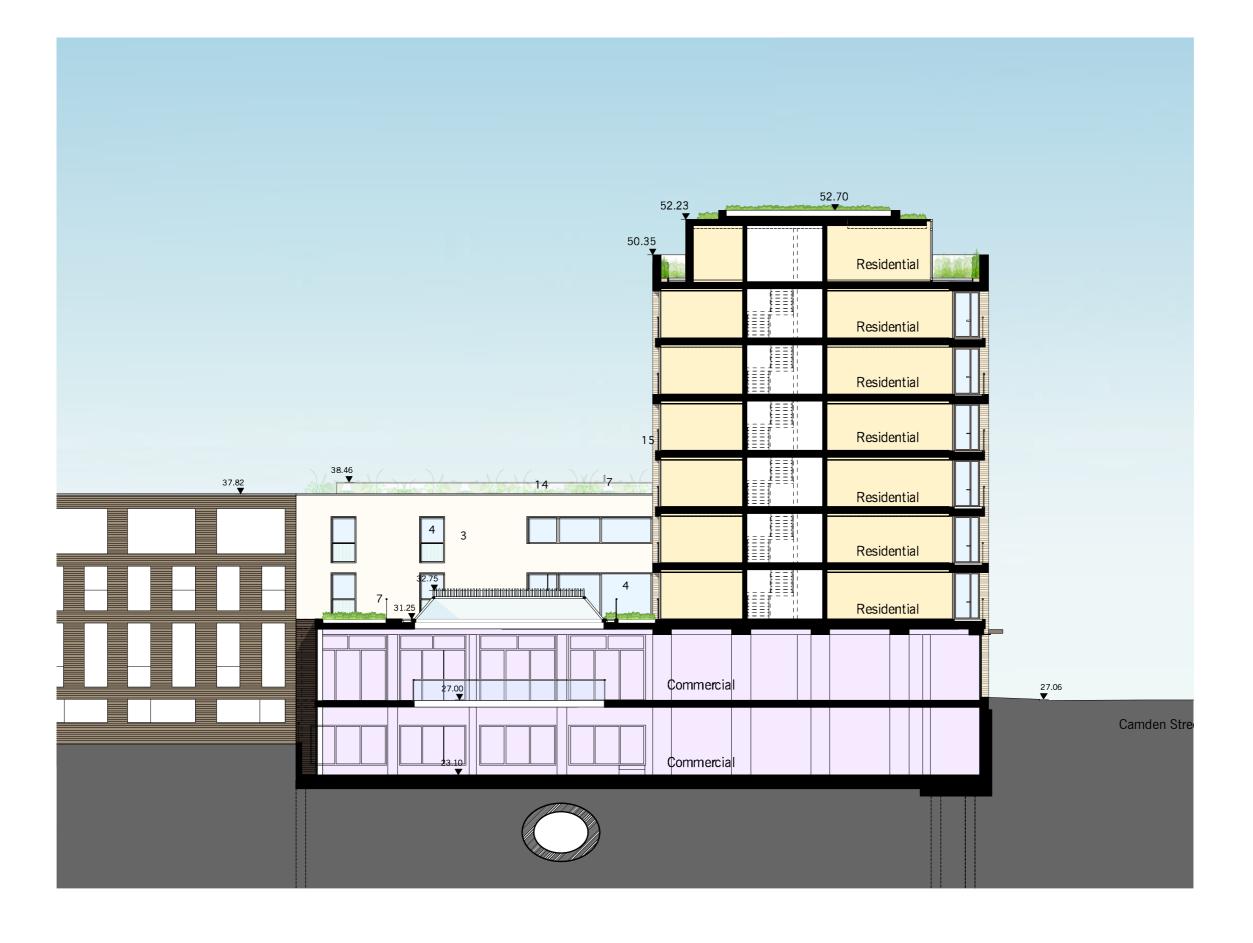

#### 2. Commercial

floor omitted

- C.1\_Lantern light design amendment
- C.2\_Removal of external lightwell in courtyard

CSC3/S106 **Proposed Section CC** (Block C & Courtyard)

# CSC5/S1NMA **Proposed Section CC** (Block C & Courtyard)