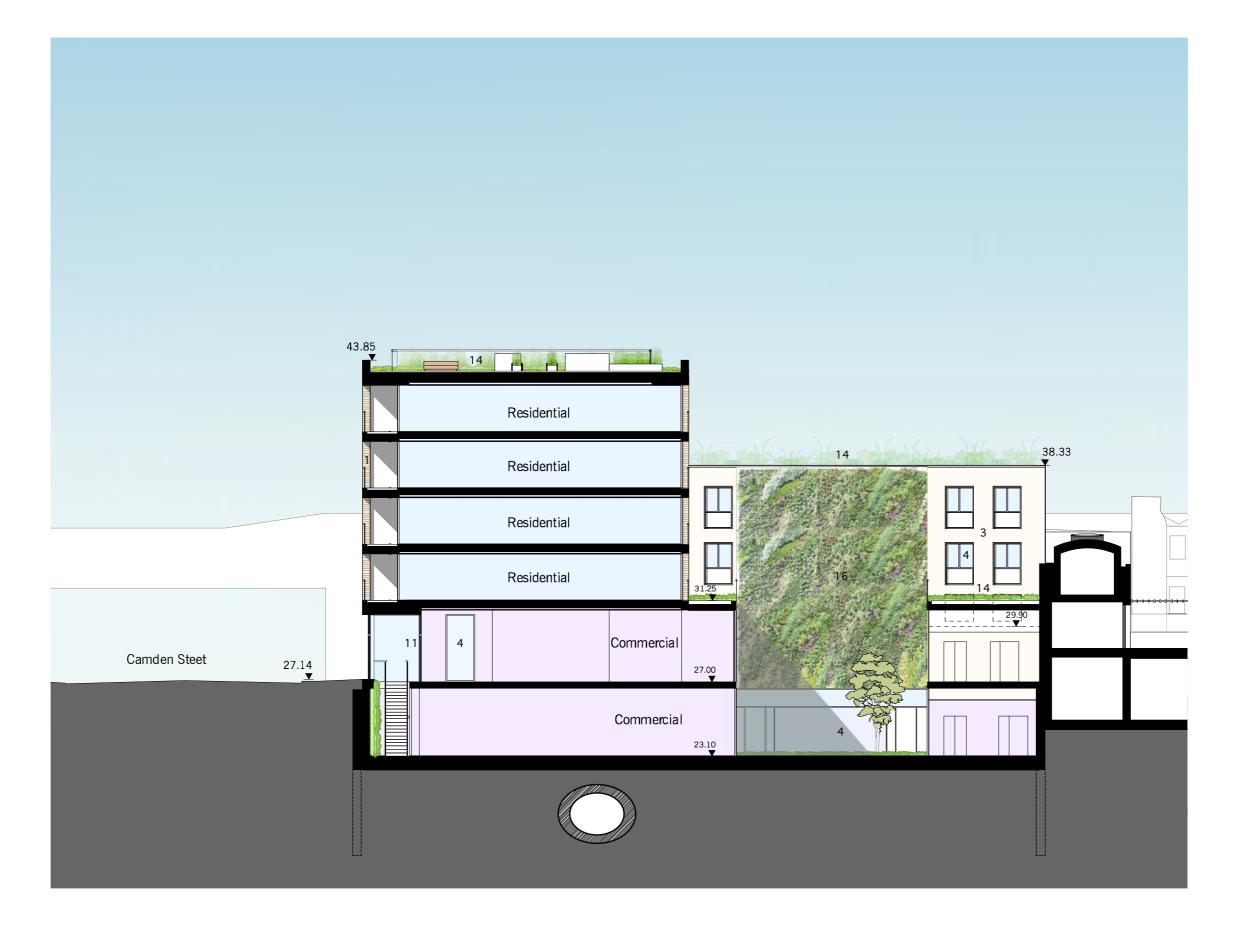

CSC3/S106 **Proposed Section DD** (Block C & Block A)

### CSC5/S1NMA **Proposed Section DD** (Block C & Block A)

### **Planning amendments:**

### 1. Residential

- R.1 Add private terraces in courtyard to private
- R.2\_Arrangement of wheelchair unit revised with living area at first floor and bedrooms on groundfloor
- R.3 Revisions to Courtyard elevations to suit internal layout of apartments
- R.4\_ Window alterations on Block C Canal side, window arrangement and faience columns widened R.5\_ Wall overhang along Block C Canal side at 1st
- R.6 Block A lightwell and railings amended. Balcony at Ground level omitted.
- R.9\_Stair access added to communal roof terrace

#### 2. Commercial

floor omitted

- C.1\_Lantern light design amendment
- C.2\_Removal of external lightwell in courtyard

CSC3/S106 **Proposed Section CC** (Block C & Courtyard)