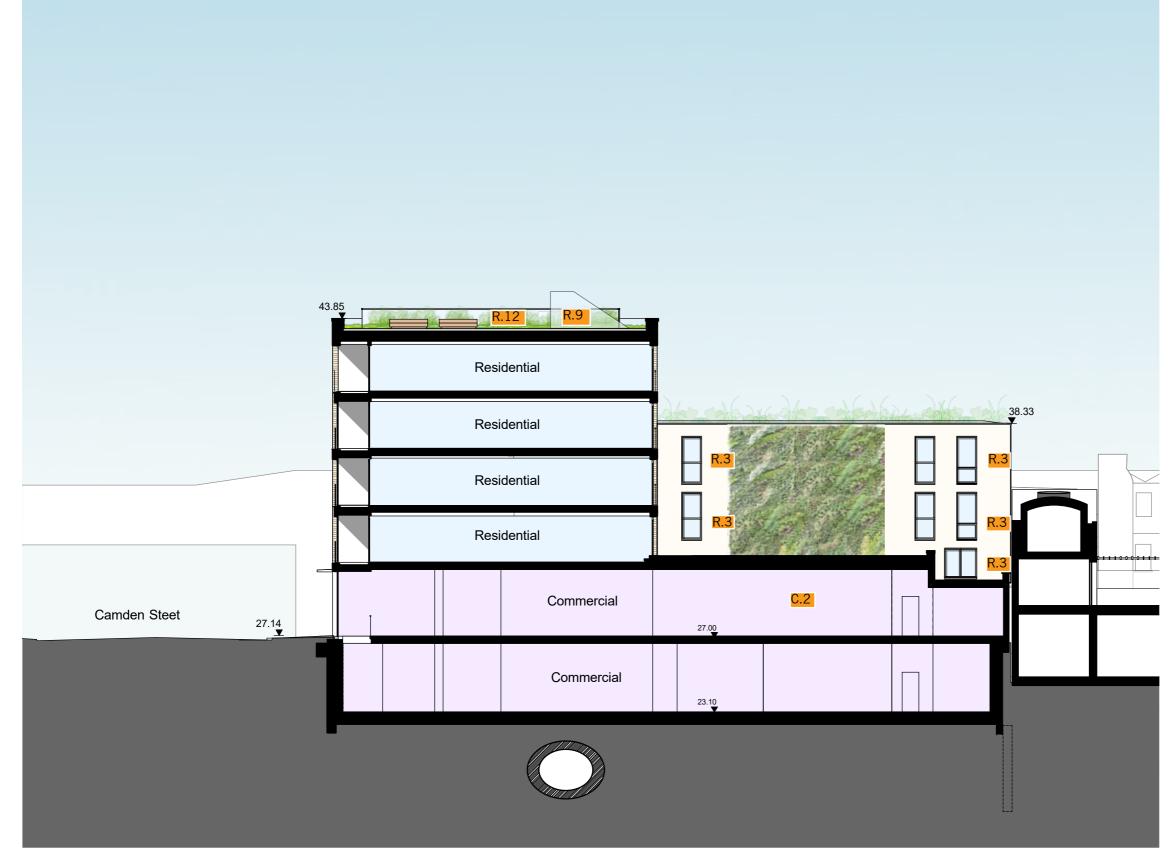

CSC3/S106 **Proposed Section AA** (Block B)

# CSC5/S1NMA **Proposed Section AA** (Block B)

## **Planning amendments:**

### 1. Residential

R.3\_ Revisions to Courtyard elevations to suit internal layout of apartments

R.9\_Stair access added to communal roof terrace R.12\_Private terrace changed to communal terrace

### 2. Commercial

C.2\_Removal of external lightwell in courtyard