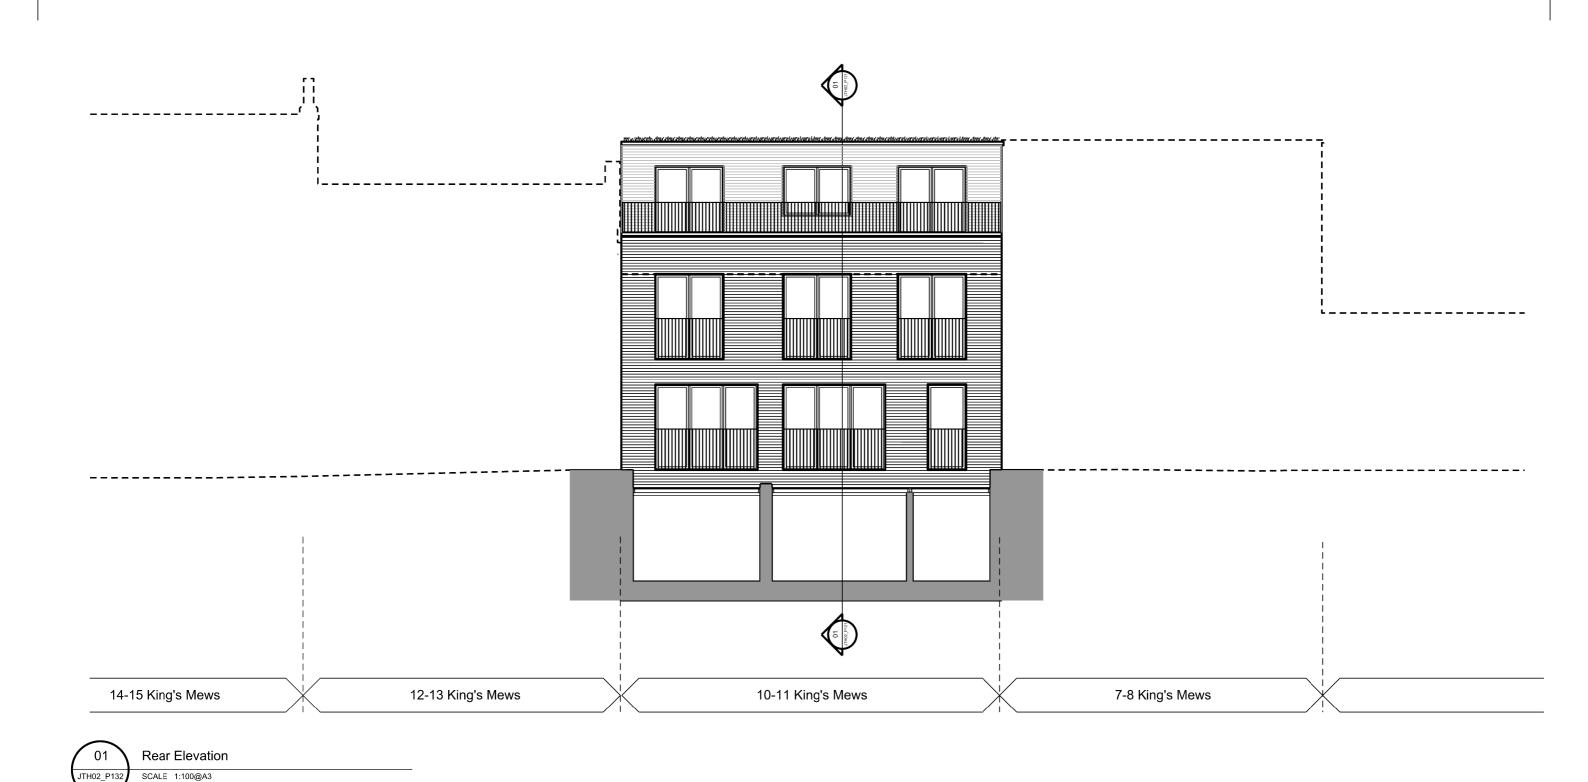

P01 Issue for planning Rev: Description: Date Drn by: Ckd by:

03.11.17 ODP MA 04.08.17 JGW MA

10-11 King's Mews Drawing Title: Proposed Rear Elevation Drawing No: Revision: Scale: Date: P132 P02 1:100 @ A3 04.08.17 JTH02 Checked By: Status: Drawn By: Planning