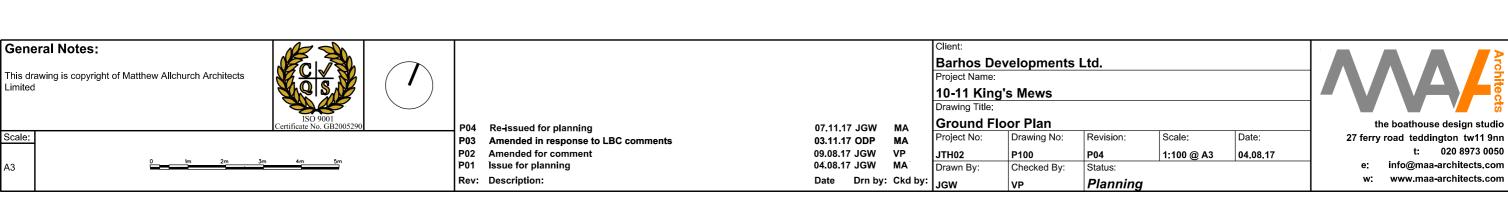

## Area Schedule

| Accommodation Summary |           |              |            |  |  |  |  |  |  |  |
|-----------------------|-----------|--------------|------------|--|--|--|--|--|--|--|
|                       |           | Area (GIA)   | Area (GIA) |  |  |  |  |  |  |  |
|                       |           | sq m         | sq ft      |  |  |  |  |  |  |  |
| Total Area            |           | 500.6 5,375  |            |  |  |  |  |  |  |  |
|                       |           | Area (NSA)   | Area (NSA) |  |  |  |  |  |  |  |
|                       |           | sq m         | sq ft      |  |  |  |  |  |  |  |
| NSA                   |           | 411.4        | 4,417      |  |  |  |  |  |  |  |
| Units                 |           | 7            |            |  |  |  |  |  |  |  |
| Number Habitable      | Rooms     | 17           |            |  |  |  |  |  |  |  |
|                       | Number of |              |            |  |  |  |  |  |  |  |
| Unit Type             | Units     | Proposed Mix | Target Mix |  |  |  |  |  |  |  |
| One Bed Studio        | 2         | 28.6%        | -          |  |  |  |  |  |  |  |
| One Bed 2P            | 2         | 28.6%        | ı          |  |  |  |  |  |  |  |
| Two Bed 3P            | 1         | 14.3%        | -          |  |  |  |  |  |  |  |
| Two Bed 4P            | 2         | 28.6%        | -          |  |  |  |  |  |  |  |
| Three Bed 0           |           | 0.0%         |            |  |  |  |  |  |  |  |
| Total                 | 7         | 100.0%       | 100.0%     |  |  |  |  |  |  |  |

## Unit Schedule

| APARTMENTS  |         |            |           |          |            |            | NDSS Minimum  |                 |
|-------------|---------|------------|-----------|----------|------------|------------|---------------|-----------------|
|             |         | Bedrooms / | Habitable |          | Area (NSA) | Area (NSA) | Area (NSA) sq | Private Amenity |
| Unit Number | Tenure  | Bedspaces  | Rooms     | Level    | sq m       | sq ft      | m             | sq m            |
| Unit 01     | Private | 1B/2P      | 2         | Basement | 56.6       | 609        | 50            | 8.6             |
| Unit 02     | Private | 2B/4P      | 3         | Basement | 73.9       | 795        | 70            | 11.7            |
| Unit 03     | Private | 1B/1P      | 2         | Ground   | 39.0       | 420        | 39            | 0.0             |
| Unit 04     | Private | 1B/2P      | 2         | Ground   | 50.0       | 538        | 50            | 0.0             |
| Unit 05     | Private | 1B/1P      | 2         | First    | 46.5       | 501        | 39            | 0.0             |
| Unit 06     | Private | 2B/3P      | 3         | First    | 70.8       | 762        | 61            | 0.0             |
| Unit 07     | Private | 2B/4P      | 3         | Second   | 74.6       | 803        | 70            | 43.7            |

| TOTAL GIA Floor |  |  | Area (GIA)<br>sq m | Area (NSA)<br>sq ft |  |
|-----------------|--|--|--------------------|---------------------|--|
| Basement        |  |  | 146.5              | 1,577               |  |
| Ground          |  |  | 129.4              | 1,393               |  |
| First           |  |  | 137.4              | 1,479               |  |
| Second          |  |  | 87.3               | 940                 |  |