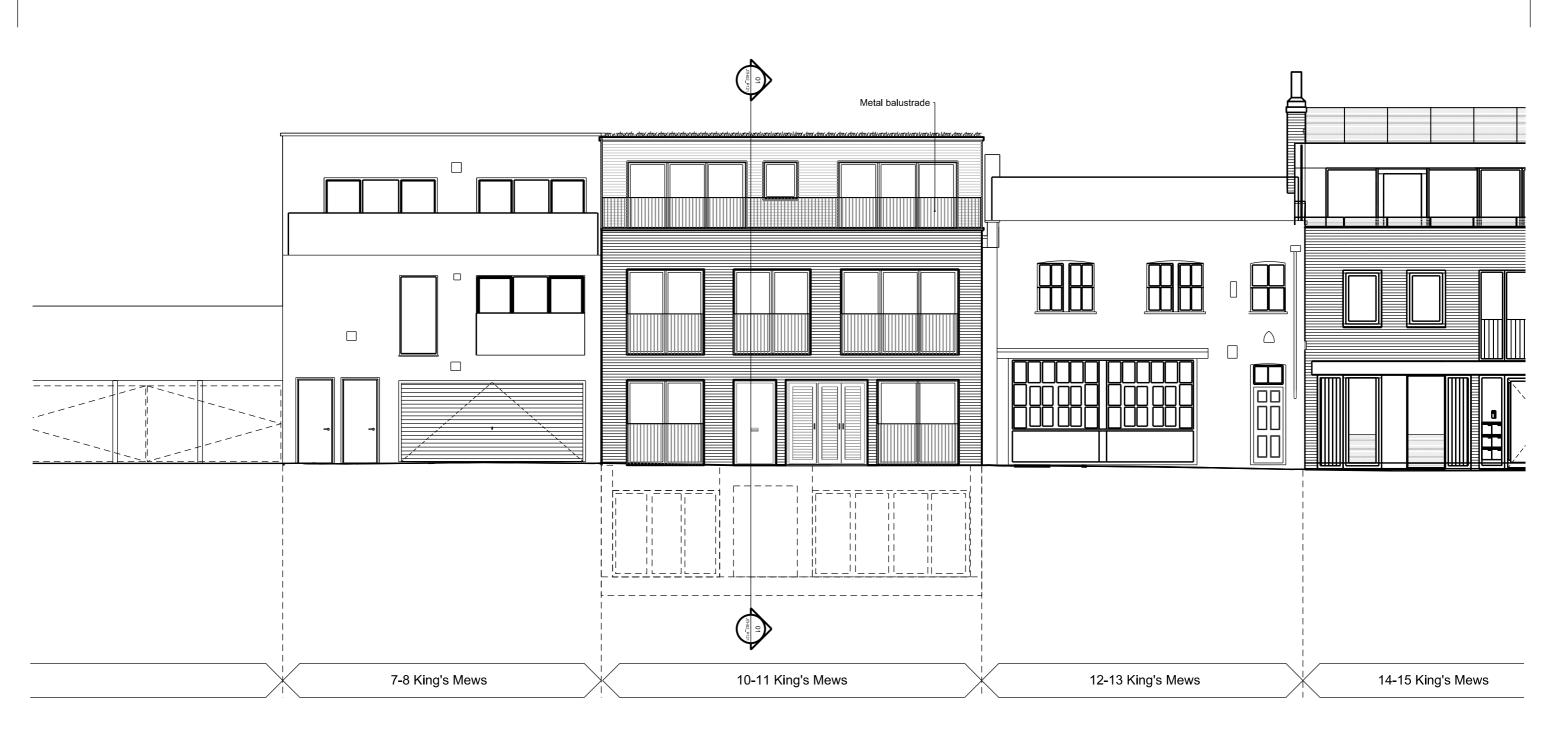

P01 Issue for planning Rev: Description: Date Drn by: Ckd by:

03.11.17 ODP MA 04.08.17 JGW MA

10-11 King's Mews Drawing Title: Proposed Rear Elevation Drawing No: Revision: Scale: Date: P132 P02 1:100 @ A3 04.08.17 JTH02 Checked By: Status: Drawn By: Planning