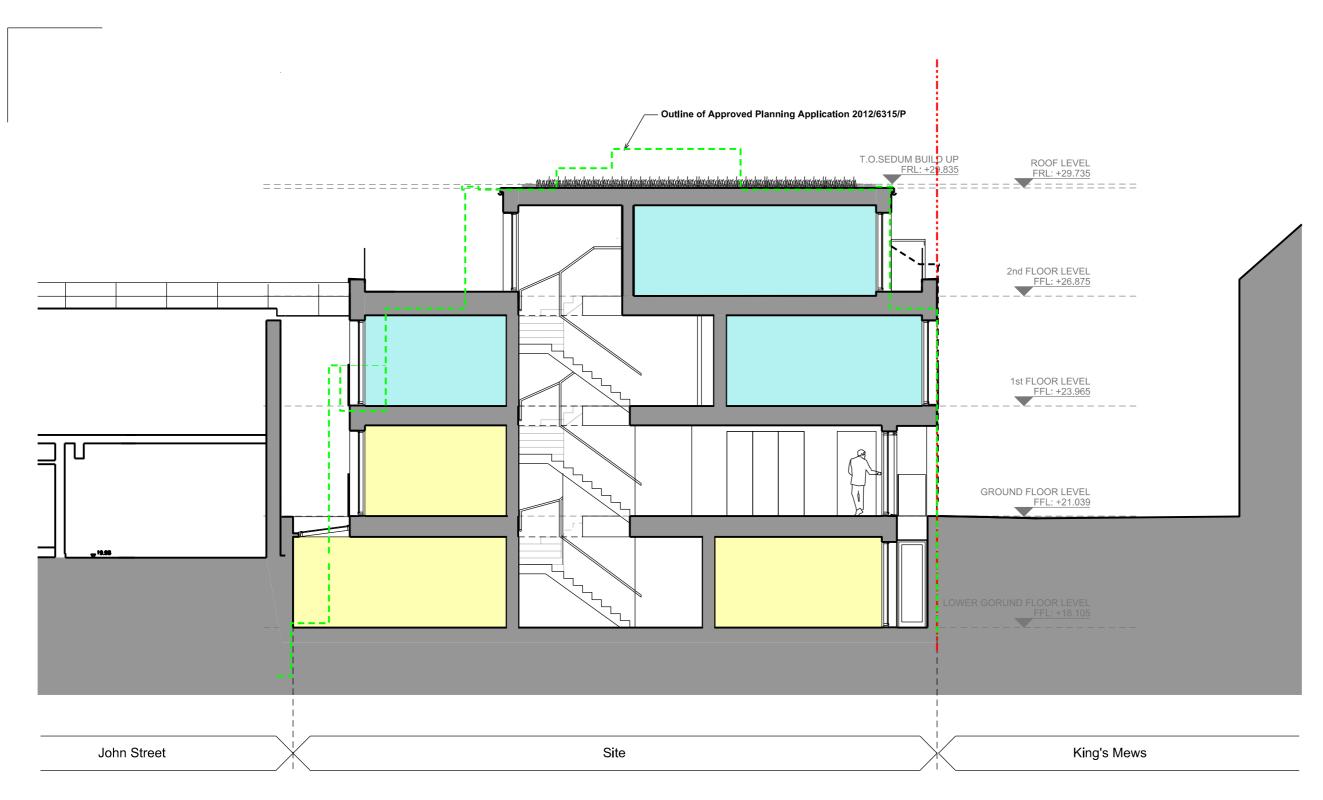

Project P02 Re-issued for planning 07.11.17 JGW MA JTH02
P01 Issue for planning 04.08.17 JGW MA Drawn
Rev: Description: Date Drn by: Ckd by: JGW

Barhos Developments Ltd. Project Name: 10-11 King's Mews Drawing Title: **Location Plan** Revision: Scale: Date: Project No: Drawing No: P001 P02 1:1250 @ A3 04.08.17 JTH02 Status: Checked By: Drawn By: Planning

the boathouse design studio

e: info@maa-architects.com

w: www.maa-architects.com

t: 020 8973 0050

Date:

04.08.17

Scale:

P02 Amended in response to LBC comments