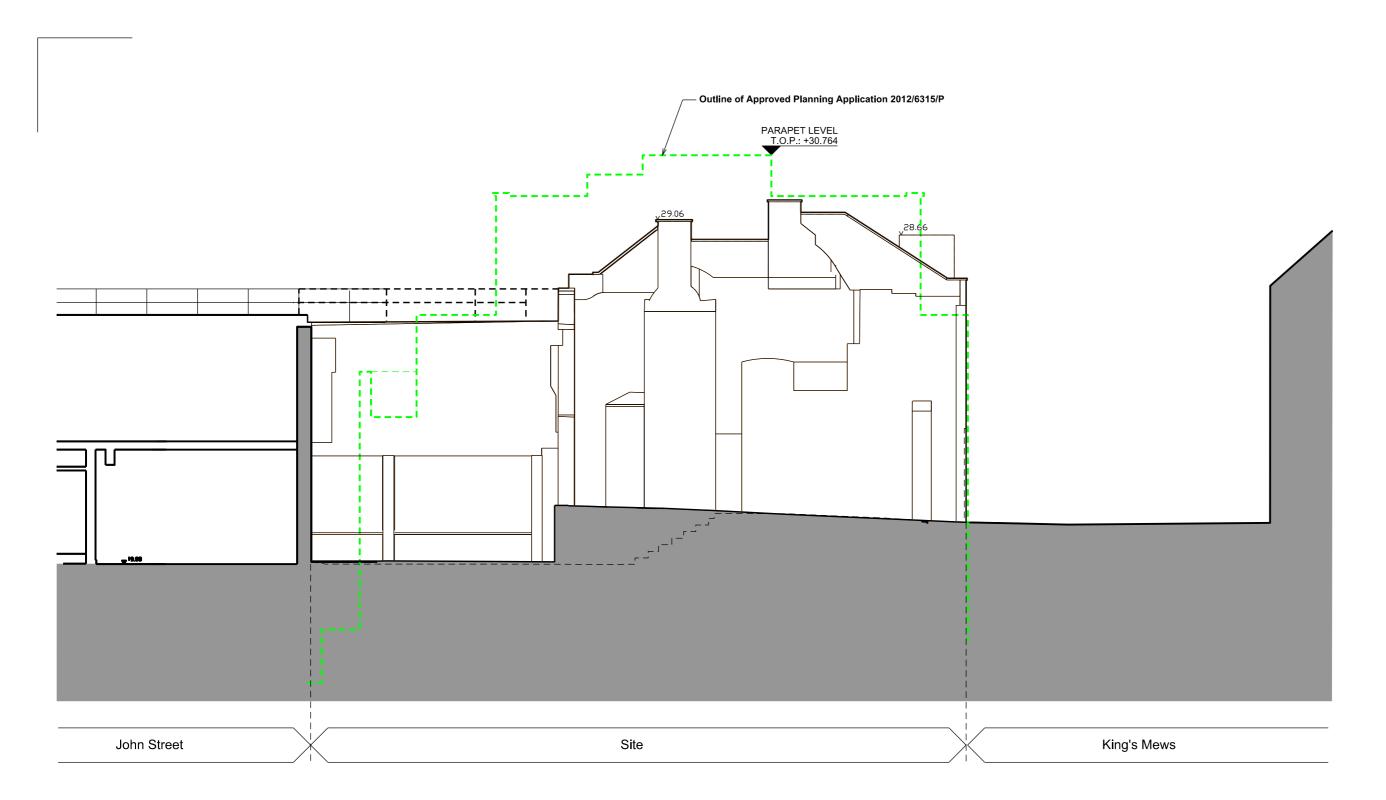

## Drawing Transmittal Sheet

Project No: JTH02
Project Name: Kings Mews
Work Stage: RIBA Stage 1-3
Drawing Package: Planning

|                                                                                                                                                                                                                           | Planning                                                       |                 |           |            |          |            |          |          |          |            |          |          |          |     |          |     |     |          |
|---------------------------------------------------------------------------------------------------------------------------------------------------------------------------------------------------------------------------|----------------------------------------------------------------|-----------------|-----------|------------|----------|------------|----------|----------|----------|------------|----------|----------|----------|-----|----------|-----|-----|----------|
| CLIENT Barhos Developments Ltd.                                                                                                                                                                                           |                                                                |                 |           |            |          |            |          | *        | *        | *          | *        | *        | *        |     |          |     |     |          |
| PLANNING CONSULTANT Indigo                                                                                                                                                                                                |                                                                |                 |           |            |          |            |          | *        | *        | *          | *        | *        | *        |     |          |     |     |          |
| STRUCTURAL & CIV                                                                                                                                                                                                          |                                                                | *               |           |            |          |            |          |          |          |            |          |          |          |     |          |     |     |          |
| MEP CONSULTANT                                                                                                                                                                                                            | MLM                                                            |                 |           |            |          |            |          |          |          |            |          |          |          |     |          |     |     |          |
| QUANTITY SURVEYO                                                                                                                                                                                                          |                                                                |                 |           | *          | *        |            |          |          |          |            |          |          |          |     |          |     |     |          |
| SUSTAINABILITY CO                                                                                                                                                                                                         |                                                                |                 | ewburton  |            | *        |            |          |          |          | *          |          | *        | .t.      |     |          |     |     |          |
| DAYLIGHT SUNLIGH                                                                                                                                                                                                          | IT CONSULTANT                                                  | WS              | SP Group  | *          | *        |            |          |          |          | *          |          | *        | *        |     |          |     |     |          |
| BUILDING CONTROL                                                                                                                                                                                                          |                                                                |                 |           |            | *        |            |          |          |          | *          |          | *        | *        |     |          |     |     |          |
| PRINCIPAL DESIGNE                                                                                                                                                                                                         | ER - CDM J                                                     | ames Tay        | lor Group |            | *        | *          | *        |          |          | *          |          | *        | *        |     |          |     |     |          |
|                                                                                                                                                                                                                           |                                                                |                 |           |            |          |            |          |          |          |            |          |          |          |     |          |     |     |          |
| Janua Chahuar                                                                                                                                                                                                             |                                                                | Issue Nu        | mber      | 100        | 002      | 003        | 004      | 900      | 900      | 200        | 800      | 600      | 010      | 011 | 012      | 013 | 014 | 015      |
| Issue Status: I - Information   A - Approval   M - Milestone Freeze   P - Planning   B - Building Regulations   T = Tender   C - Construction   F - Final Design  Issue Method: P - Paper   E - Email   D- Disc   W - Web |                                                                |                 | te        | 04.08.2017 | 09.08.17 | 28.09.17   | 28.09.17 | 03.11.17 | 06.11.17 | 07.11.17   | 07.11.17 | 10.11.17 | .17      |     |          |     |     |          |
|                                                                                                                                                                                                                           |                                                                |                 |           |            | - 09.(   | - 28.0     | - 28.(   | - 03.    | . 06.    | - 07.      | - 07.    | 10.      | - 13.11  |     |          |     |     |          |
| apor   L Lindii                                                                                                                                                                                                           | , = =                                                          | Issue Sta       |           | P<br>E     | E        | E          | E        | E        | E        | E          | E        | E        | E        |     |          |     |     |          |
| Document No.                                                                                                                                                                                                              | Document Name                                                  | Scale           | Size      |            | 1        |            |          |          | 1        | 1          |          | 1        |          |     | 1        |     |     |          |
| As Existing                                                                                                                                                                                                               |                                                                |                 |           |            |          |            |          |          |          |            |          |          |          |     |          |     |     |          |
|                                                                                                                                                                                                                           |                                                                |                 |           |            |          | 501        |          |          |          |            |          |          |          |     |          |     |     |          |
| JTH02_P_001<br>JTH02_P_002                                                                                                                                                                                                | Location Plan Block Plan                                       | 1:1250<br>1:500 | A3<br>A3  | P01        |          | P01<br>P01 |          |          |          | P01<br>P01 | P02      |          |          |     |          |     |     |          |
|                                                                                                                                                                                                                           |                                                                |                 |           |            |          |            |          |          |          |            |          |          |          |     |          |     |     |          |
| JTH02_P_010                                                                                                                                                                                                               | Site Plan - As Existing                                        | 1:100           | A3        | P01        |          | P01        |          |          |          | P01        | P02      |          |          |     |          |     |     |          |
| JTH02_P_021                                                                                                                                                                                                               | Site Sections - As Existing                                    | 1:100           | A3        | P01        |          | P01        |          |          |          | P01        | P01      |          |          |     |          |     |     |          |
| JHT02_P_031                                                                                                                                                                                                               | Street Elevations - As Existing                                | 1:100           | A3        | P01        |          | P01        |          |          |          | P01        | P01      |          |          |     |          |     |     |          |
| Proposed                                                                                                                                                                                                                  |                                                                |                 |           |            |          |            |          |          |          |            |          |          |          |     |          |     |     |          |
| JTH02_P_099                                                                                                                                                                                                               | Basement Plan - As Proposed                                    | 1:100           | A3        | P01        | DOO      | P01        | P02      | P02      |          | P02        | P03      | P04      | P05      |     |          |     |     |          |
| JTH02_P_100<br>JTH02_P_101                                                                                                                                                                                                | Ground Floor Plan - As Proposed First Floor Plan - As Proposed | 1:100<br>1:100  | A3<br>A3  | P01        | P02      | P01<br>P01 | P02      | P03      | P03      | P03        |          |          |          |     |          |     |     |          |
| JTH02_P_102                                                                                                                                                                                                               | Second Floor Plan - As Proposed                                | 1:100           | A3        | P01        |          | P01        |          | 1 02     | P02      | P02        | P03      |          |          |     |          |     |     |          |
| JTH02_P_103                                                                                                                                                                                                               | Roof Plan - As Proposed                                        | 1:100           | A3        | P01        |          | P01        |          |          |          | P02        | P02      |          |          |     |          |     |     |          |
| JTH02_P_121                                                                                                                                                                                                               | Site Sections - As Proposed                                    | 1:100           | A3        | P01        |          | P01        |          | P02      |          | P02        | P02      |          |          |     |          |     |     |          |
| JTH02_P_131                                                                                                                                                                                                               | Street Elevations - As Proposed                                | 1:100           | A3        | P01        |          | P01        |          |          |          | P02        | P02      |          |          |     |          |     |     |          |
| JTH02_P_132                                                                                                                                                                                                               | Street Elevations - As Proposed                                | 1:100           | A3        | P01        |          | P01        |          |          |          | P02        | P02      |          |          |     |          |     |     |          |
|                                                                                                                                                                                                                           |                                                                |                 |           |            |          |            |          |          |          |            |          |          |          |     |          |     |     |          |
| Project Reports                                                                                                                                                                                                           |                                                                |                 |           |            |          |            |          |          |          |            |          |          |          |     |          |     |     |          |
| Project neports                                                                                                                                                                                                           |                                                                |                 |           |            |          |            |          |          |          |            |          |          |          |     |          |     |     |          |
| -                                                                                                                                                                                                                         | Design & Access Statement                                      | NTS             | A3        | P01        |          |            |          |          |          |            |          |          |          |     |          |     |     |          |
|                                                                                                                                                                                                                           |                                                                |                 |           |            |          |            |          |          |          |            |          |          |          |     |          |     |     |          |
|                                                                                                                                                                                                                           |                                                                |                 |           |            |          |            |          |          |          |            |          |          |          |     |          |     |     |          |
|                                                                                                                                                                                                                           |                                                                |                 |           |            |          |            |          |          |          |            |          |          |          |     |          |     |     |          |
|                                                                                                                                                                                                                           |                                                                | <u>L</u>        | <u></u>   |            |          |            |          |          |          |            |          |          |          |     |          |     |     |          |
|                                                                                                                                                                                                                           |                                                                |                 |           |            |          |            |          |          |          |            |          |          |          |     |          |     |     |          |
|                                                                                                                                                                                                                           |                                                                |                 |           |            |          |            |          |          |          |            |          |          |          |     |          |     |     |          |
|                                                                                                                                                                                                                           |                                                                |                 |           |            |          |            |          |          |          |            |          |          |          |     |          |     |     |          |
|                                                                                                                                                                                                                           |                                                                |                 |           |            |          |            |          |          |          |            |          |          |          |     |          |     |     |          |
|                                                                                                                                                                                                                           |                                                                |                 |           |            |          |            |          |          |          |            |          |          |          |     |          |     |     |          |
|                                                                                                                                                                                                                           |                                                                |                 |           |            |          |            |          |          |          |            |          |          |          |     |          |     |     |          |
|                                                                                                                                                                                                                           |                                                                |                 |           |            |          |            |          |          |          |            |          |          |          |     |          |     |     |          |
|                                                                                                                                                                                                                           |                                                                |                 |           |            |          |            |          |          |          |            |          |          |          |     |          |     |     |          |
|                                                                                                                                                                                                                           |                                                                |                 |           |            |          |            |          |          |          |            |          |          |          |     |          |     |     |          |
|                                                                                                                                                                                                                           | ļ                                                              | <u> </u>        | <u> </u>  |            | <u> </u> |            | <u> </u> |          |          | <u> </u>   |          | <u> </u> | <u> </u> |     | <u> </u> |     |     | <u> </u> |