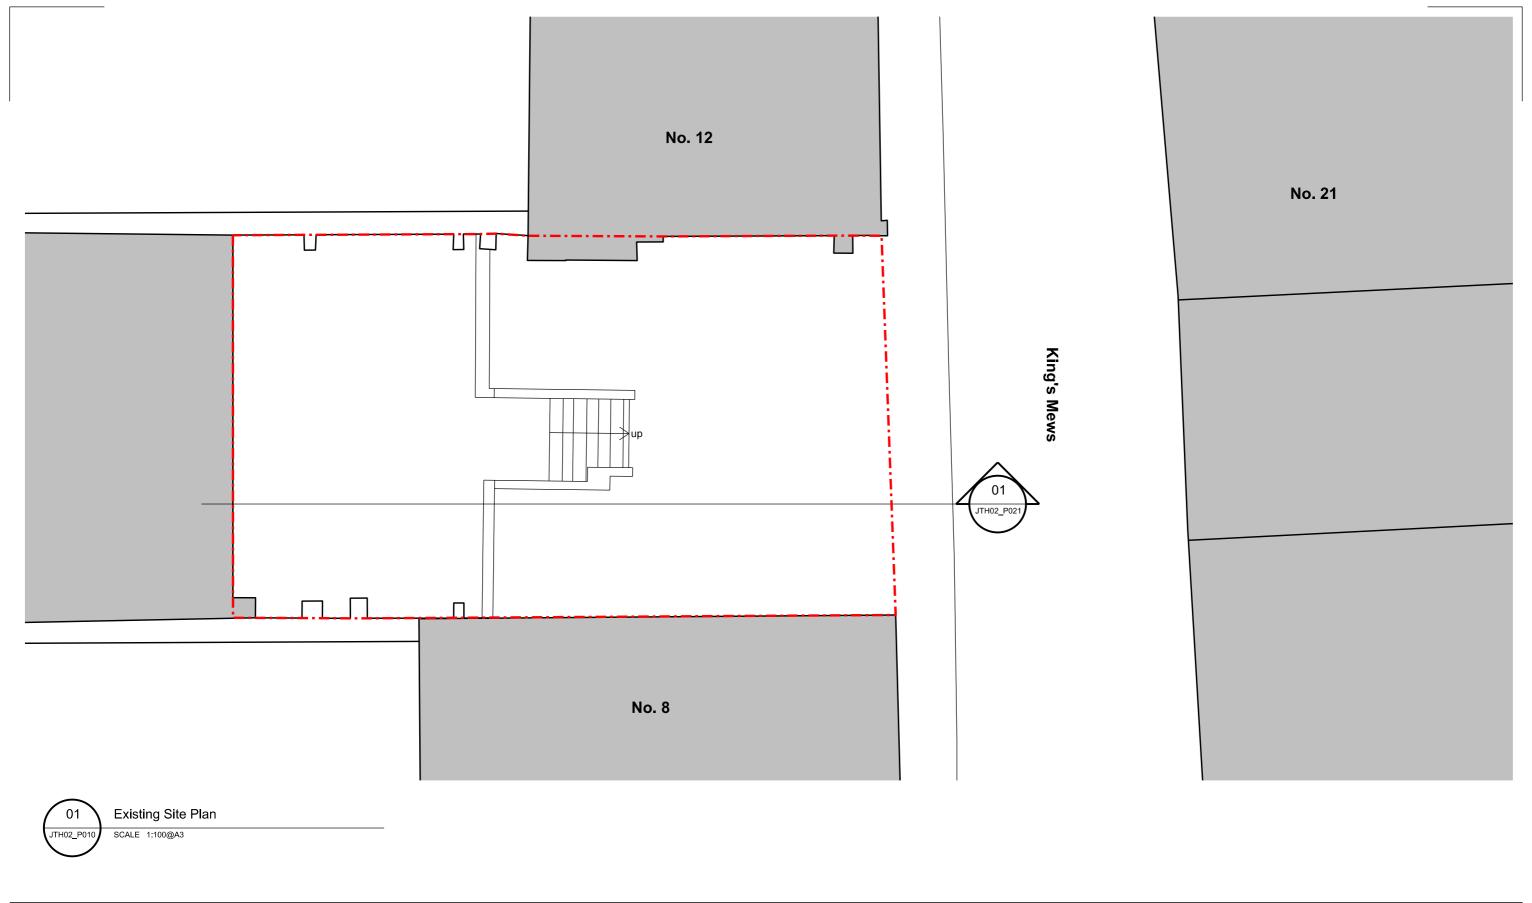

---------|---------------------|--|
| Basement        |  |  | 146.5              | 1,577               |  |
| Ground          |  |  | 129.4              | 1,393               |  |
| First           |  |  | 137.4              | 1,479               |  |
| Second          |  |  | 87.3               | 940                 |  |







Project P02 Re-issued for planning 07.11.17 JGW MA JTH02
P01 Issue for planning 04.08.17 JGW MA Drawn
Rev: Description: Date Drn by: Ckd by: JGW

Barhos Developments Ltd. Project Name: 10-11 King's Mews Drawing Title: **Location Plan** Revision: Scale: Date: Project No: Drawing No: P001 P02 1:1250 @ A3 04.08.17 JTH02 Status: Checked By: Drawn By: Planning









the boathouse design studio

e: info@maa-architects.com

w: www.maa-architects.com

t: 020 8973 0050

























Date:

04.08.17































Scale:

P02 Amended in response to LBC comments

P01 Issue for planning Rev: Description: Date Drn by: Ckd by:

03.11.17 ODP MA 04.08.17 JGW MA

10-11 King's Mews Drawing Title: Proposed Rear Elevation Drawing No: Revision: Scale: Date: P132 P02 1:100 @ A3 04.08.17 JTH02 Checked By: Status: Drawn By: Planning

Barhos Developments Ltd.

Project Name:

27 ferry road teddington tw11 9nn t: 020 8973 0050 info@maa-architects.com

w: www.maa-architects.com