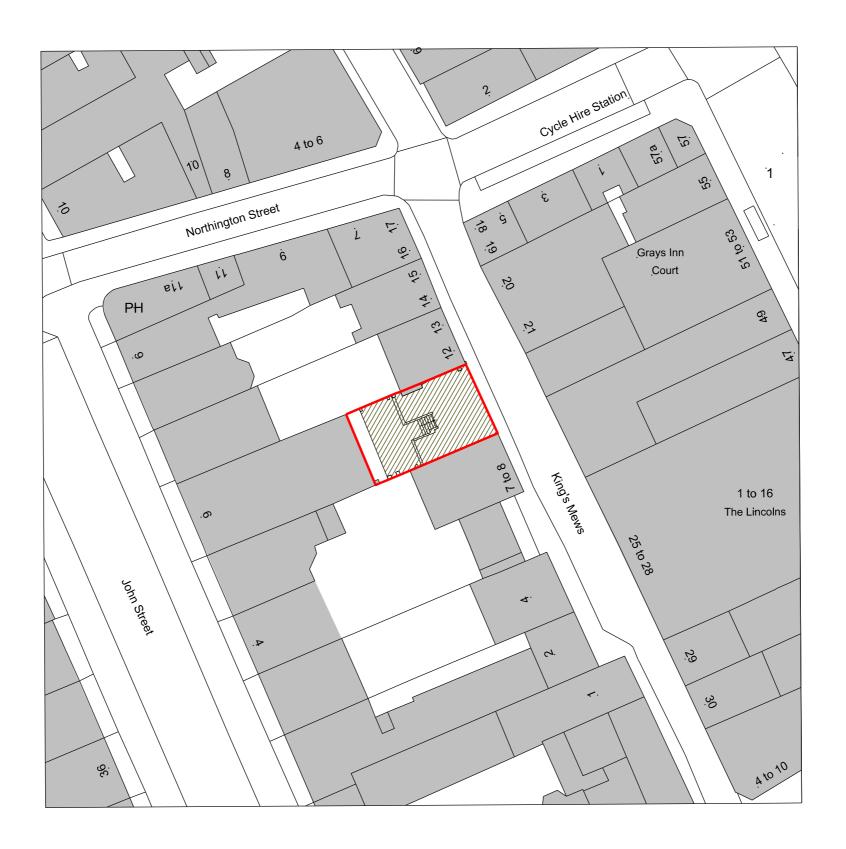

Project P02 Re-issued for planning 07.11.17 JGW MA JTH02
P01 Issue for planning 04.08.17 JGW MA Drawn
Rev: Description: Date Drn by: Ckd by: JGW

Barhos Developments Ltd. Project Name: 10-11 King's Mews Drawing Title: **Location Plan** Revision: Scale: Date: Project No: Drawing No: P001 P02 1:1250 @ A3 04.08.17 JTH02 Status: Checked By: Drawn By: Planning