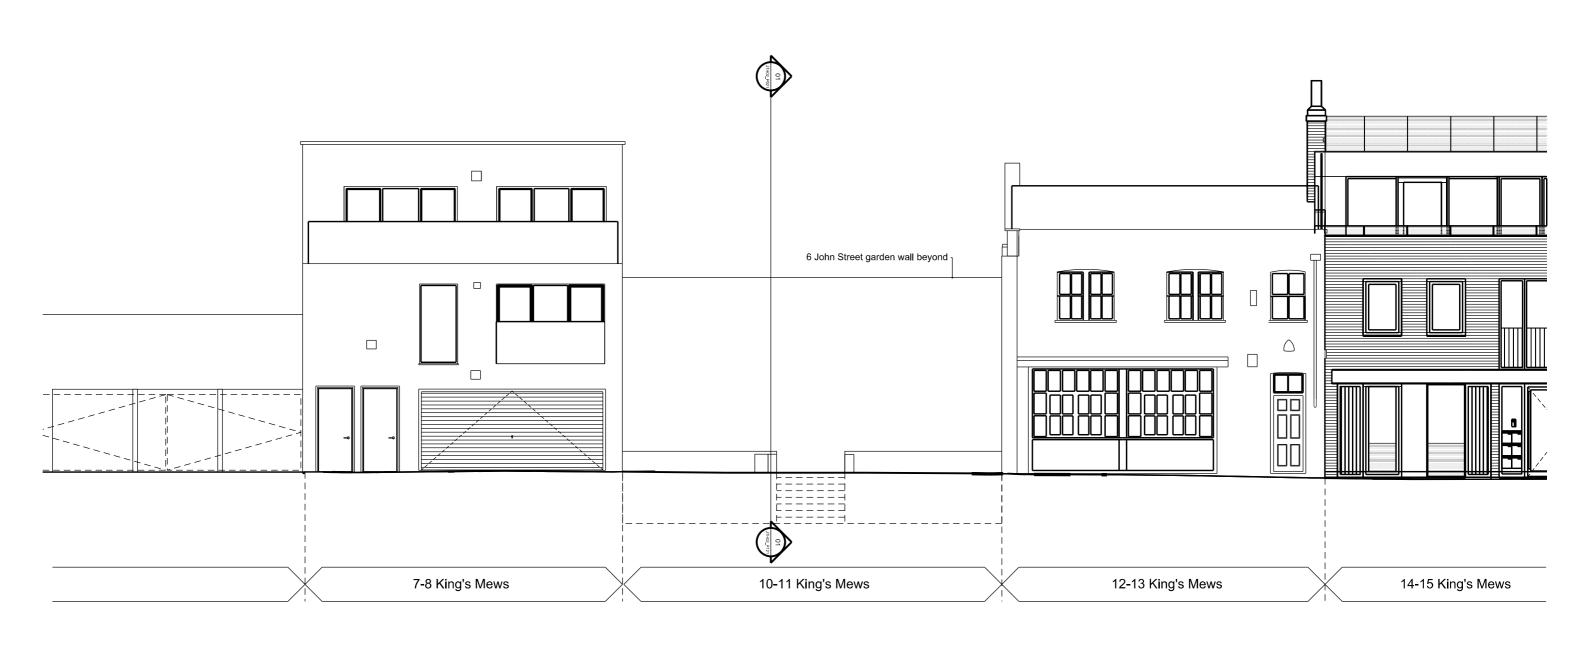

---------------------|--|
| Basement        |  |  | 146.5              | 1,577               |  |
| Ground          |  |  | 129.4              | 1,393               |  |
| First           |  |  | 137.4              | 1,479               |  |
| Second          |  |  | 87.3               | 940                 |  |







Project P02 Re-issued for planning 07.11.17 JGW MA JTH02
P01 Issue for planning 04.08.17 JGW MA Drawn
Rev: Description: Date Drn by: Ckd by: JGW

Barhos Developments Ltd. Project Name: 10-11 King's Mews Drawing Title: **Location Plan** Revision: Scale: Date: Project No: Drawing No: P001 P02 1:1250 @ A3 04.08.17 JTH02 Status: Checked By: Drawn By: Planning









the boathouse design studio

e: info@maa-architects.com

w: www.maa-architects.com

t: 020 8973 0050

























Date:

04.08.17































Scale:

P02 Amended in response to LBC comments

P01 Issue for planning Rev: Description: Date Drn by: Ckd by:

03.11.17 ODP MA 04.08.17 JGW MA

10-11 King's Mews Drawing Title: Proposed Rear Elevation Drawing No: Revision: Scale: Date: P132 P02 1:100 @ A3 04.08.17 JTH02 Checked By: Status: Drawn By: Planning

Barhos Developments Ltd.

Project Name:

27 ferry road teddington tw11 9nn t: 020 8973 0050 info@maa-architects.com

w: www.maa-architects.com