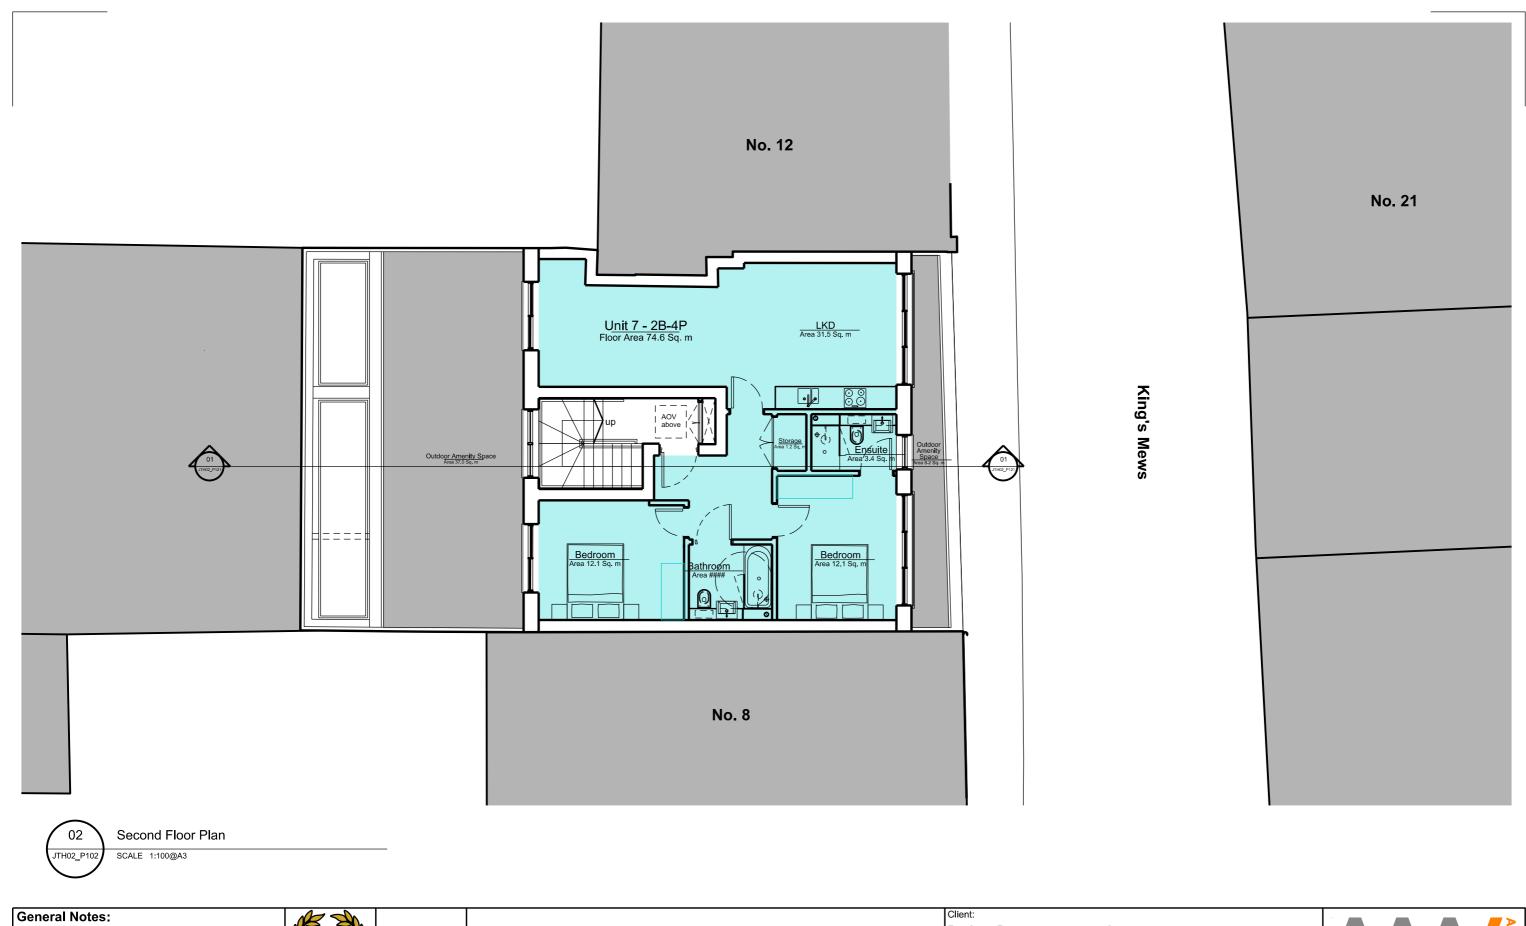

## Unit Schedule

| APARTMENTS  |         |            |           |          |            |            | NDSS Minimum  |                 |
|-------------|---------|------------|-----------|----------|------------|------------|---------------|-----------------|
|             |         | Bedrooms / | Habitable |          | Area (NSA) | Area (NSA) | Area (NSA) sq | Private Amenity |
| Unit Number | Tenure  | Bedspaces  | Rooms     | Level    | sq m       | sq ft      | m             | sq m            |
| Unit 01     | Private | 1B/2P      | 2         | Basement | 56.6       | 609        | 50            | 8.6             |
| Unit 02     | Private | 2B/4P      | 3         | Basement | 73.9       | 795        | 70            | 11.7            |
| Unit 03     | Private | 1B/1P      | 2         | Ground   | 39.0       | 420        | 39            | 0.0             |
| Unit 04     | Private | 1B/2P      | 2         | Ground   | 50.0       | 538        | 50            | 0.0             |
| Unit 05     | Private | 1B/1P      | 2         | First    | 46.5       | 501        | 39            | 0.0             |
| Unit 06     | Private | 2B/3P      | 3         | First    | 70.8       | 762        | 61            | 0.0             |
| Unit 07     | Private | 2B/4P      | 3         | Second   | 74.6       | 803        | 70            | 43.7            |

| TOTAL GIA Floor |  |  | Area (GIA)<br>sq m | Area (NSA)<br>sq ft |  |
|-----------------|--|--|--------------------|---------------------|--|
| Basement        |  |  | 146.5              | 1,577               |  |
| Ground          |  |  | 129.4              | 1,393               |  |
| First           |  |  | 137.4              | 1,479               |  |
| Second          |  |  | 87.3               | 940                 |  |