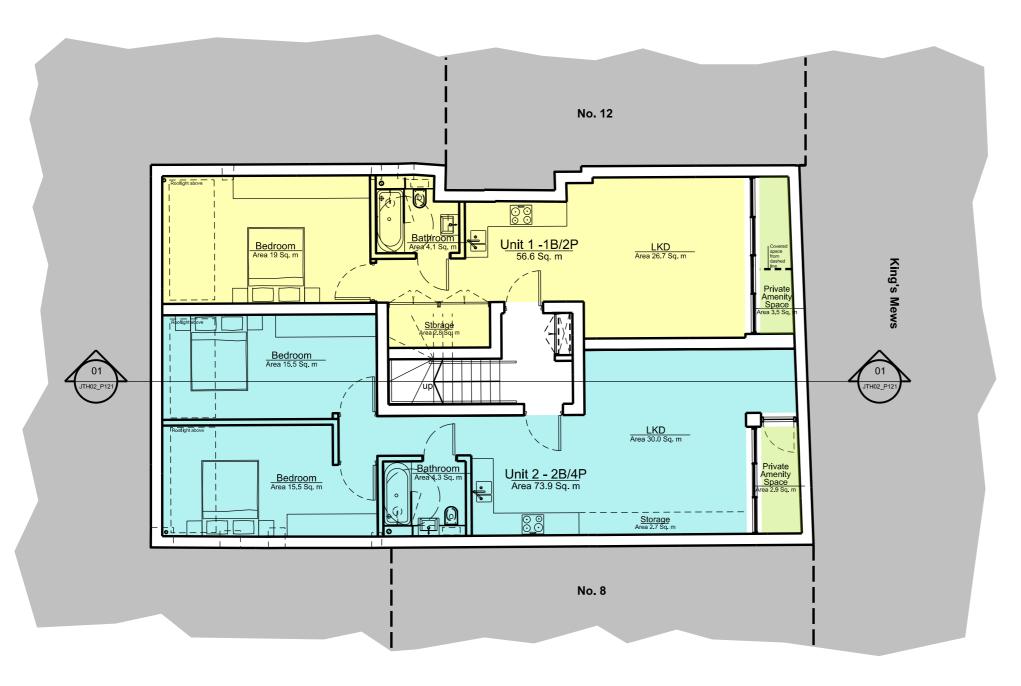

## Area Schedule

| Accommodation Summary |           |              |            |  |  |  |  |  |  |  |
|-----------------------|-----------|--------------|------------|--|--|--|--|--|--|--|
|                       |           | Area (GIA)   | Area (GIA) |  |  |  |  |  |  |  |
|                       |           | sq m         | sq ft      |  |  |  |  |  |  |  |
| Total Area            |           | 500.6 5,375  |            |  |  |  |  |  |  |  |
|                       |           | Area (NSA)   | Area (NSA) |  |  |  |  |  |  |  |
|                       |           | sq m         | sq ft      |  |  |  |  |  |  |  |
| NSA                   |           | 411.4        | 4,417      |  |  |  |  |  |  |  |
| Units                 |           | 7            |            |  |  |  |  |  |  |  |
| Number Habitable      | Rooms     | 17           |            |  |  |  |  |  |  |  |
|                       | Number of |              |            |  |  |  |  |  |  |  |
| Unit Type             | Units     | Proposed Mix | Target Mix |  |  |  |  |  |  |  |
| One Bed Studio        | 2         | 28.6%        | -          |  |  |  |  |  |  |  |
| One Bed 2P            | 2         | 28.6%        | ı          |  |  |  |  |  |  |  |
| Two Bed 3P            | 1         | 14.3%        | -          |  |  |  |  |  |  |  |
| Two Bed 4P            | 2         | 28.6%        | -          |  |  |  |  |  |  |  |
| Three Bed 0           |           | 0.0%         |            |  |  |  |  |  |  |  |
| Total                 | 7         | 100.0%       | 100.0%     |  |  |  |  |  |  |  |

## Unit Schedule

| APARTMENTS  |         |            |           |          |            |            | NDSS Minimum  |                 |
|-------------|---------|------------|-----------|----------|------------|------------|---------------|-----------------|
|             |         | Bedrooms / | Habitable |          | Area (NSA) | Area (NSA) | Area (NSA) sq | Private Amenity |
| Unit Number | Tenure  | Bedspaces  | Rooms     | Level    | sq m       | sq ft      | m             | sq m            |
| Unit 01     | Private | 1B/2P      | 2         | Basement | 56.6       | 609        | 50            | 8.6             |
| Unit 02     | Private | 2B/4P      | 3         | Basement | 73.9       | 795        | 70            | 11.7            |
| Unit 03     | Private | 1B/1P      | 2         | Ground   | 39.0       | 420        | 39            | 0.0             |
| Unit 04     | Private | 1B/2P      | 2         | Ground   | 50.0       | 538        | 50            | 0.0             |
| Unit 05     | Private | 1B/1P      | 2         | First    | 46.5       | 501        | 39            | 0.0             |
| Unit 06     | Private | 2B/3P      | 3         | First    | 70.8       | 762        | 61            | 0.0             |
| Unit 07     | Private | 2B/4P      | 3         | Second   | 74.6       | 803        | 70            | 43.7            |

| TOTAL GIA Floor |  |  | Area (GIA)<br>sq m | Area (NSA)<br>sq ft |  |
|-----------------|--|--|--------------------|---------------------|--|
| Basement        |  |  | 146.5              | 1,577               |  |
| Ground          |  |  | 129.4              | 1,393               |  |
| First           |  |  | 137.4              | 1,479               |  |
| Second          |  |  | 87.3               | 940                 |  |