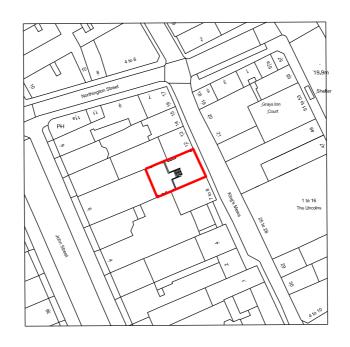

Project P02 Re-issued for planning 07.11.17 JGW MA JTH02
P01 Issue for planning 04.08.17 JGW MA Drawn
Rev: Description: Date Drn by: Ckd by: JGW

Barhos Developments Ltd. Project Name: 10-11 King's Mews Drawing Title: **Location Plan** Revision: Scale: Date: Project No: Drawing No: P001 P02 1:1250 @ A3 04.08.17 JTH02 Status: Checked By: Drawn By: Planning