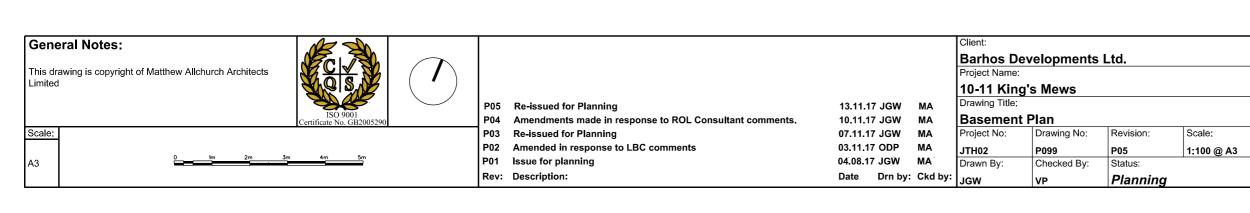

## Area Schedule

| Accommodation Summary |           |              |            |  |  |  |  |  |  |  |
|-----------------------|-----------|--------------|------------|--|--|--|--|--|--|--|
|                       |           | Area (GIA)   | Area (GIA) |  |  |  |  |  |  |  |
|                       |           | sq m         | sq ft      |  |  |  |  |  |  |  |
| Total Area            |           | 500.6 5,375  |            |  |  |  |  |  |  |  |
|                       |           | Area (NSA)   | Area (NSA) |  |  |  |  |  |  |  |
|                       |           | sq m         | sq ft      |  |  |  |  |  |  |  |
| NSA                   |           | 411.4        | 4,417      |  |  |  |  |  |  |  |
| Units                 |           | 7            |            |  |  |  |  |  |  |  |
| Number Habitable      | Rooms     | 17           |            |  |  |  |  |  |  |  |
|                       | Number of |              |            |  |  |  |  |  |  |  |
| Unit Type             | Units     | Proposed Mix | Target Mix |  |  |  |  |  |  |  |
| One Bed Studio        | 2         | 28.6%        | -          |  |  |  |  |  |  |  |
| One Bed 2P            | 2         | 28.6%        | ı          |  |  |  |  |  |  |  |
| Two Bed 3P            | 1         | 14.3%        | -          |  |  |  |  |  |  |  |
| Two Bed 4P            | 2         | 28.6%        | -          |  |  |  |  |  |  |  |
| Three Bed 0           |           | 0.0%         |            |  |  |  |  |  |  |  |
| Total                 | 7         | 100.0%       | 100.0%     |  |  |  |  |  |  |  |

## Unit Schedule

| APARTMENTS  |         |            |           |          |            |            | NDSS Minimum  |                 |
|-------------|---------|------------|-----------|----------|------------|------------|---------------|-----------------|
|             |         | Bedrooms / | Habitable |          | Area (NSA) | Area (NSA) | Area (NSA) sq | Private Amenity |
| Unit Number | Tenure  | Bedspaces  | Rooms     | Level    | sq m       | sq ft      | m             | sq m            |
| Unit 01     | Private | 1B/2P      | 2         | Basement | 56.6       | 609        | 50            | 8.6             |
| Unit 02     | Private | 2B/4P      | 3         | Basement | 73.9       | 795        | 70            | 11.7            |
| Unit 03     | Private | 1B/1P      | 2         | Ground   | 39.0       | 420        | 39            | 0.0             |
| Unit 04     | Private | 1B/2P      | 2         | Ground   | 50.0       | 538        | 50            | 0.0             |
| Unit 05     | Private | 1B/1P      | 2         | First    | 46.5       | 501        | 39            | 0.0             |
| Unit 06     | Private | 2B/3P      | 3         | First    | 70.8       | 762        | 61            | 0.0             |
| Unit 07     | Private | 2B/4P      | 3         | Second   | 74.6       | 803        | 70            | 43.7            |

| TOTAL GIA Floor |  |  | Area (GIA)<br>sq m | Area (NSA)<br>sq ft |  |
|-----------------|--|--|--------------------|---------------------|--|
| Basement        |  |  | 146.5              | 1,577               |  |
| Ground          |  |  | 129.4              | 1,393               |  |
| First           |  |  | 137.4              | 1,479               |  |
| Second          |  |  | 87.3               | 940                 |  |