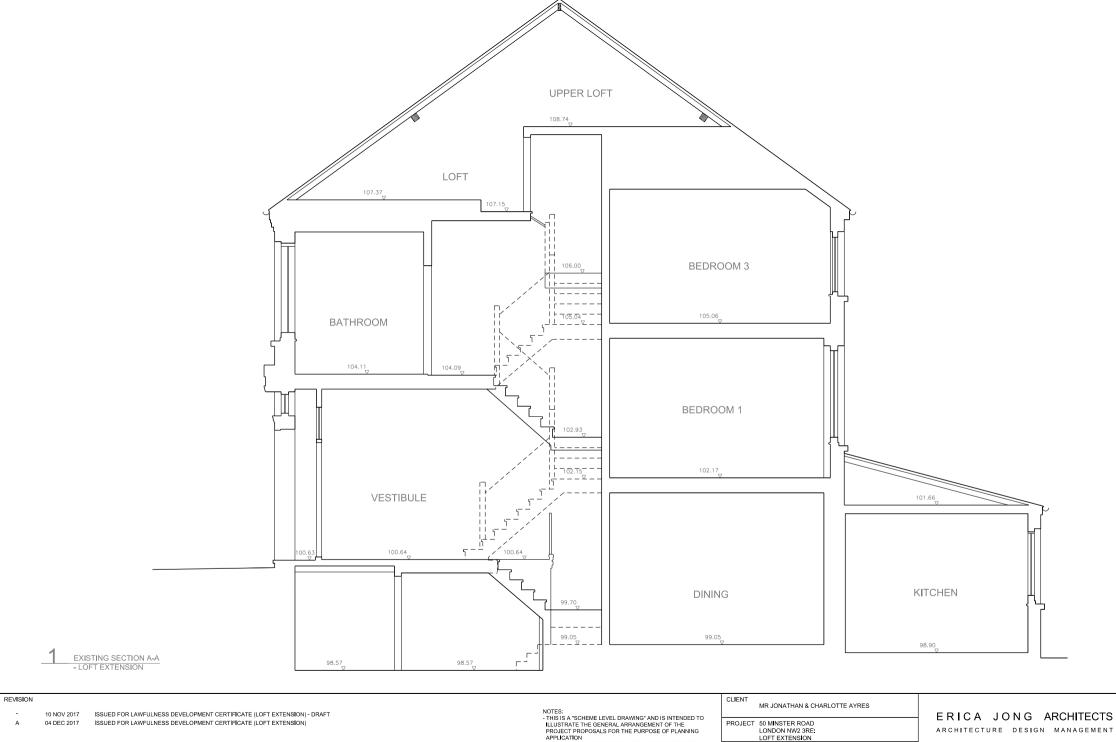

PROJECT 50 MINSTER ROAD LONDON NW2 3RE: LOFT EXTENSION TITLE EXISTING SECTION A-A DWG No 1085.1 20.010 A | SCALE 1:50 @ A3

ERICA JONG ARCHITECTS

48 Falrhazel Gardens London NW6 3SJ T [0]207 372 5768 E info@ericajongarchitects.com www.ericajongarchitects.com