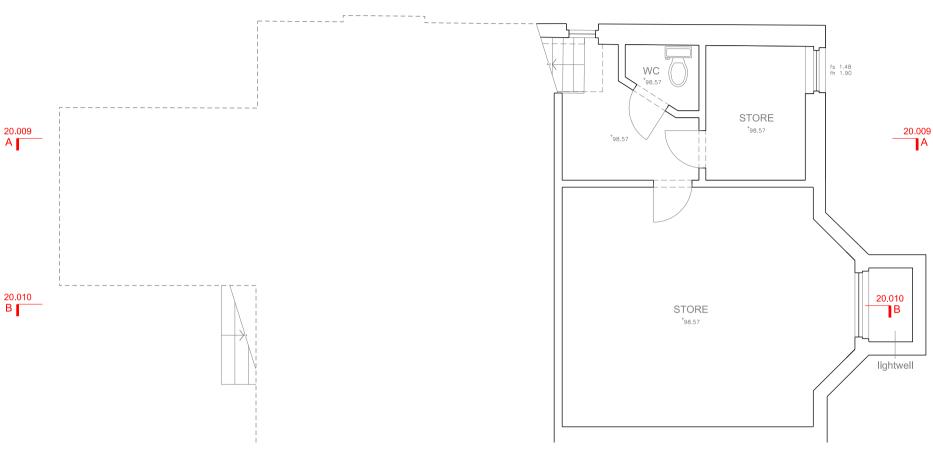

EXISTING LOWER GROUND FLOOR PLAN - NO CHANGE (LOFT EXTENSION)

## REVISION

ISSUED FOR LAWFULNESS DEVELOPMENT CERTIFICATE (LOFT EXTENSION) - DRAFT 04 DEC 2017 ISSUED FOR LAWFULNESS DEVELOPMENT CERTIFICATE (LOFT EXTENSION)

- NOTES:

   THIS IS A "SCHEME LEVEL DRAWING" AND IS INTENDED TO ILLUSTRATE THE GENERAL ARRANGEMENT OF THE PROJECT PROPOSALS FOR THE PURPOSE OF PLANNING APPLICATION

   THIS DRAWING MUST NOT BE USED FOR CONSTRUCTION
   DO NOT SCALE FROM THIS DRAWING
   ALL DIMENSIONS MUST BE VERNIFIED FROM SITE

| ALL DIMENSIONS MUST BE V | ERIFIED FROM SITE |
|--------------------------|-------------------|
| 1cm                      | 5cm               |
|                          |                   |
| 1m                       | 5m                |

MR JONATHAN & CHARLOTTE AYRES

PROJECT 52 MINSTER ROAD LONDON NW2 3RE: LOFT EXTENSION TITLE EXISTING LOWER GROUND FLOOR PLAN - NO CHANGE

1085.1 20.001 A | SCALE 1:50 @ A3

DWG No