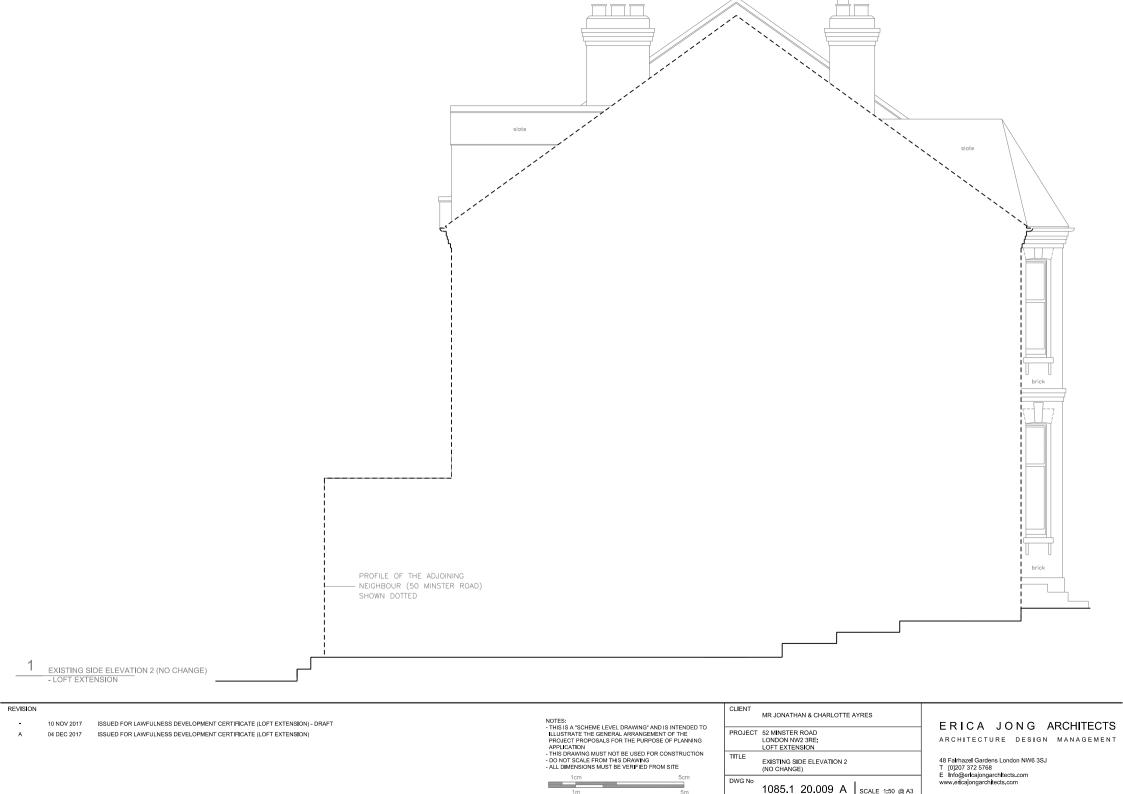

# ERICA JONG ARCHITECTS

ARCHITECTURE DESIGN MANAGEMENT

48 Fairhazel Gardens London NW6 3SJ T [0]207 372 5768 E Info@ericajongarchitects.com www.ericajongarchitects.com

| OLILINI | MR JONATHAN & CHARLOTTE AYRES                        |  |
|---------|------------------------------------------------------|--|
| PROJECT | 52 MINSTER ROAD<br>LONDON NW2 3RE:<br>LOFT EXTENSION |  |
| TITLE   | EXISTING SIDE ELEVATION                              |  |
| DWG No  | 1085.1 20.007 A   SCALE 1:50 @ A3                    |  |

ARCHITECTURE DESIGN MANAGEMENT

48 Fairhazel Gardens London NW6 3SJ T [0]207 372 5768 E info@ericajongarchitects.com www.ericajongarchitects.com

ERICA JONG ARCHITECTS

ARCHITECTURE DESIGN MANAGEMENT

48 Falrhazel Gardens London NW6 3SJ T [0]207 372 5768 E info@encajongarchitects.com www.erlcajongarchitects.com

1085.1 20.008 A | SCALE 1:50 @ A3

ALL DIMENSIONS MUST BE VERIFIED FROM SITE

1cm 5cm

APPLICATION

- THIS DRAWING MUST NOT BE USED FOR CONSTRUCTION

- DO NOT SCALE FROM THIS DRAWING

- ALL DIMENSIONS MUST BE VERIFIED FROM SITE