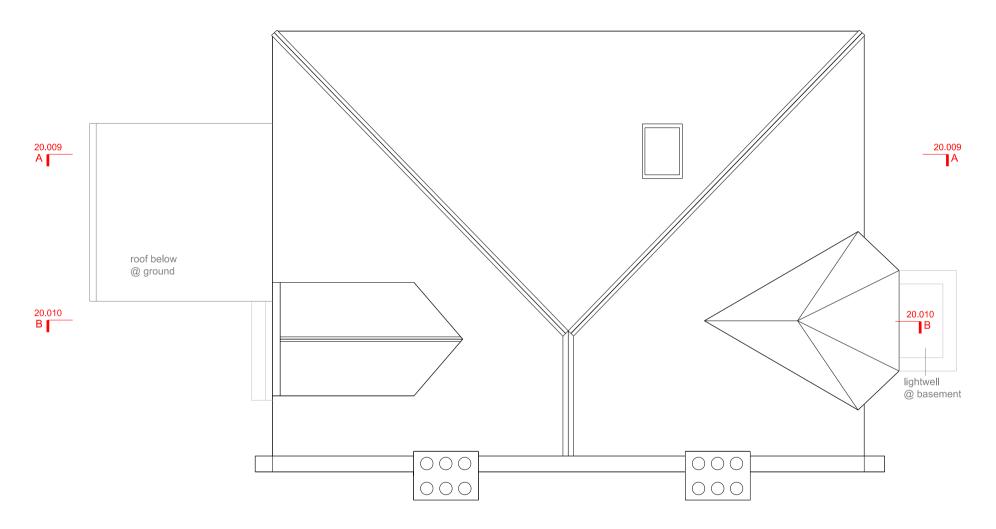

PROJECT 50 MINSTER ROAD LONDON NW2 3RE: LOFT EXTENSION TITLE EXISTING SECTION A-A DWG No 1085.1 20.010 A | SCALE 1:50 @ A3

ERICA JONG ARCHITECTS

48 Falrhazel Gardens London NW6 3SJ T [0]207 372 5768 E info@ericajongarchitects.com www.ericajongarchitects.com