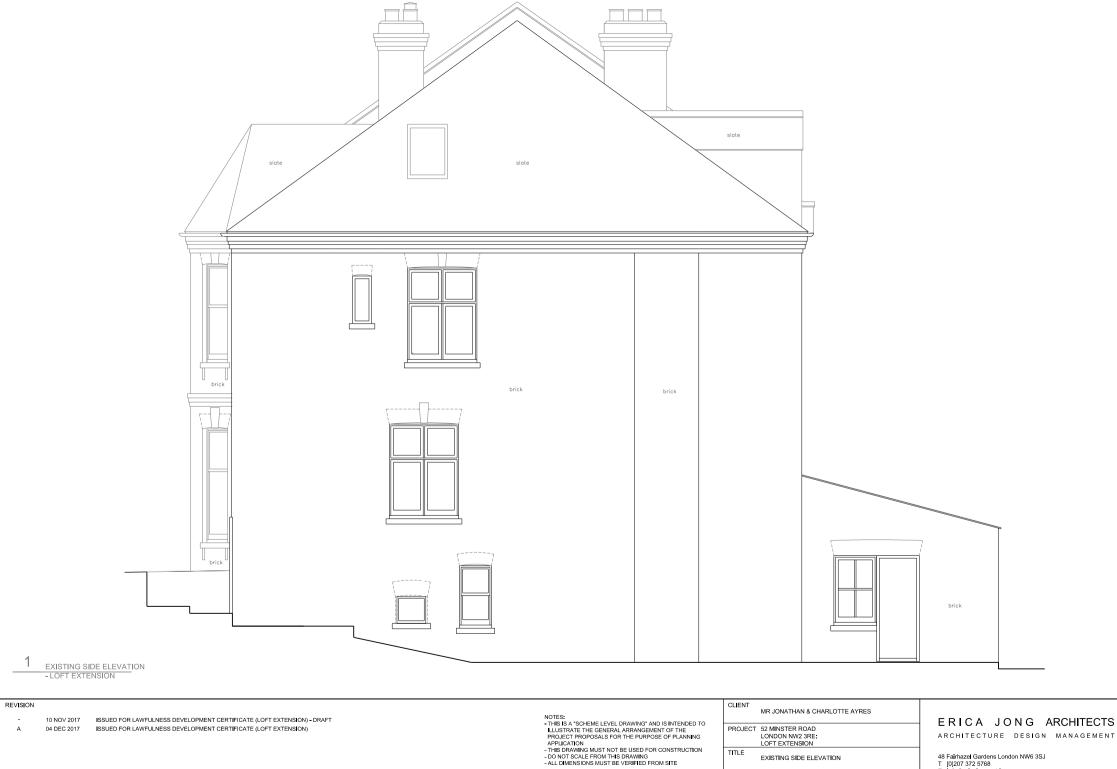

# ERICA JONG ARCHITECTS

ARCHITECTURE DESIGN MANAGEMENT

48 Fairhazel Gardens London NW6 3SJ T [0]207 372 5768 E Info@ericajongarchitects.com www.ericajongarchitects.com

| OLILINI | MR JONATHAN & CHARLOTTE AYRES                        |  |
|---------|------------------------------------------------------|--|
| PROJECT | 52 MINSTER ROAD<br>LONDON NW2 3RE:<br>LOFT EXTENSION |  |
| TITLE   | EXISTING SIDE ELEVATION                              |  |
| DWG No  | 1085.1 20.007 A   SCALE 1:50 @ A3                    |  |