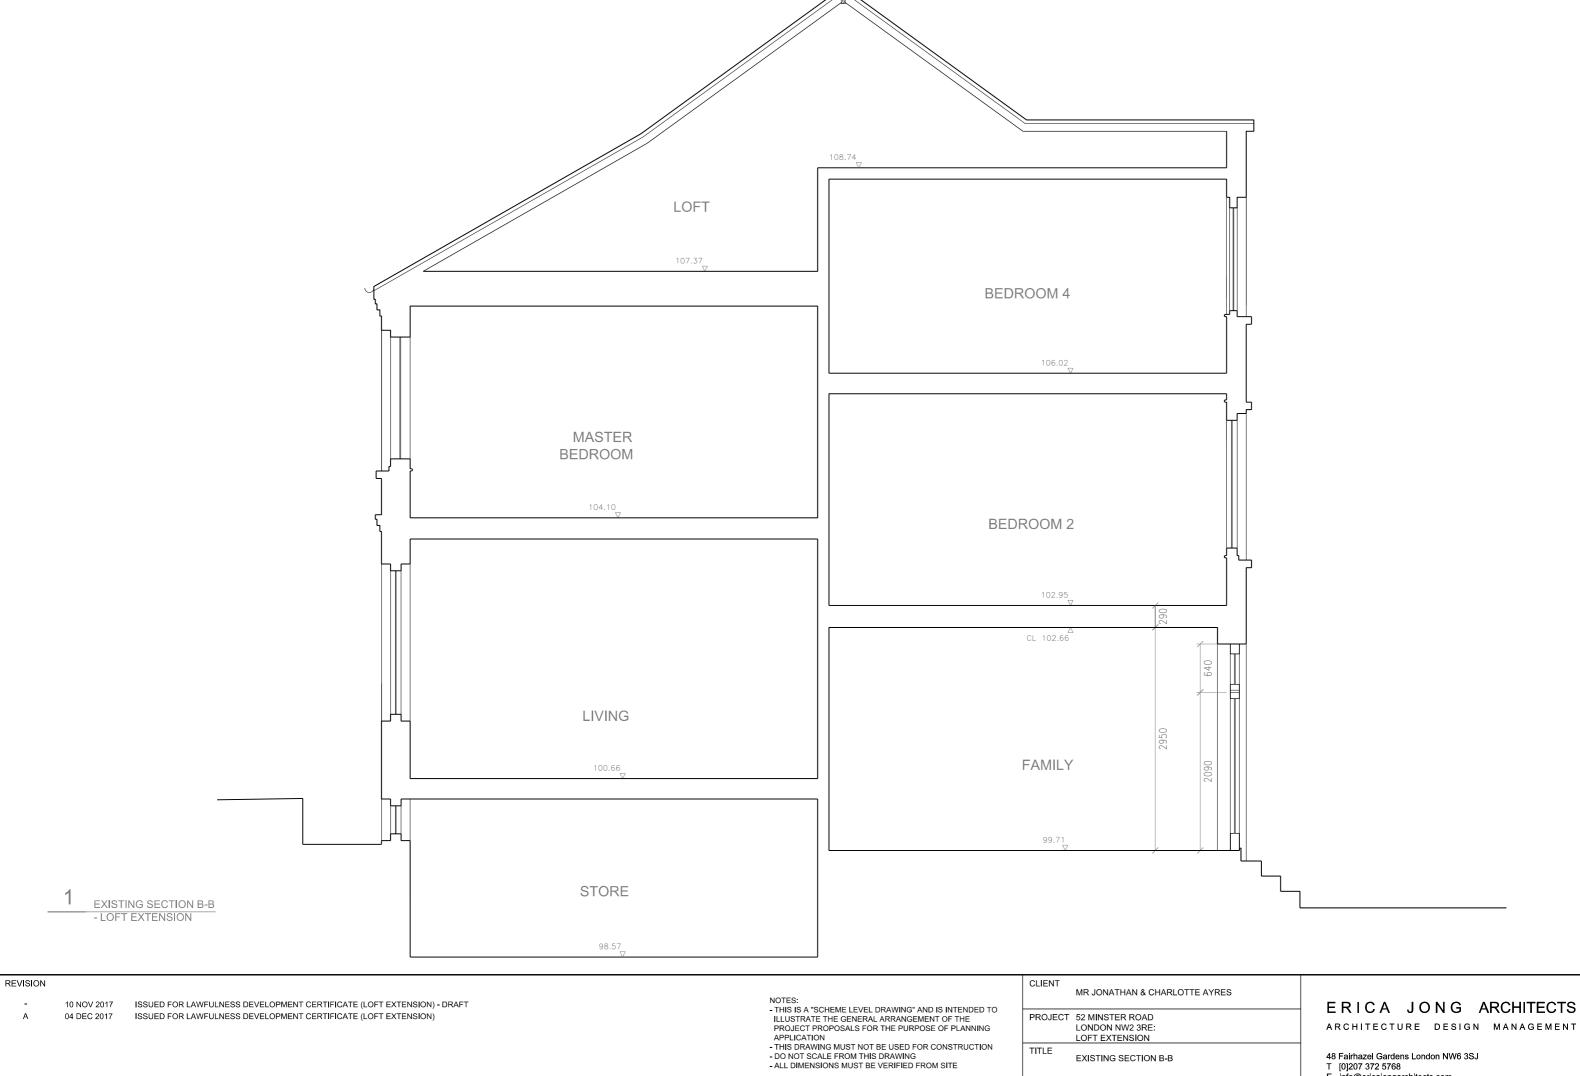

| - ALL DIMENSIONS MUST BE VERIFIED FROM SITE |                                             |  |
|---------------------------------------------|---------------------------------------------|--|
| 1cm                                         | 5cm                                         |  |
|                                             | THE TO COMPANY AND ASSESSMENT OF MENTAL THE |  |

PROJECT 52 MINSTER ROAD LONDON NW2 3RE: LOFT EXTENSION TITLE EXISTING SECTION B-B 1085.1 20.011 A | SCALE 1:50 @ A3

48 Fairhazel Gardens London NW6 3SJ T [0]207 372 5768 E info@ericajongarchitects.com www.ericajongarchitects.com