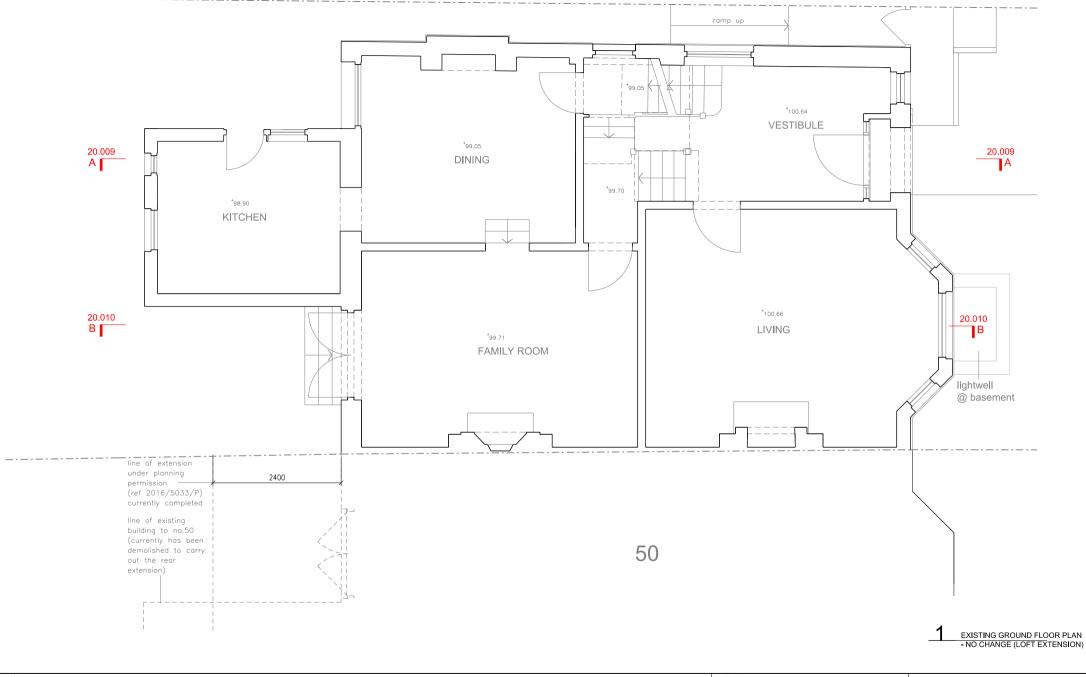

## REVISION

04 DEC 2017

ISSUED FOR LAWFULNESS DEVELOPMENT CERTIFICATE (LOFT EXTENSION) - DRAFT ISSUED FOR LAWFULNESS DEVELOPMENT CERTIFICATE (LOFT EXTENSION)

- NOTES: THIS IS A "SCHEME LEVEL DRAWING" AND IS INTENDED TO ILLUSTRATE THE GENERAL ARRANGEMENT OF THE PROJECT PROPOSALS FOR THE PURPOSE OF PLANNING
- APPLICATION

   THIS DRAWING MUST NOT BE USED FOR CONSTRUCTION

   DO NOT SCALE FROM THIS DRAWING

   ALL DIMENSIONS MUST BE VERIFIED FROM SITE
- MR JONATHAN & CHARLOTTE AYRES PROJECT 52 MINSTER ROAD LONDON NW2 3RE: LOFT EXTENSION EXISTING GROUND FLOOR PLAN - NO CHANGE

1085.1 20.002 A | SCALE 1:50 @ A3

DWG No