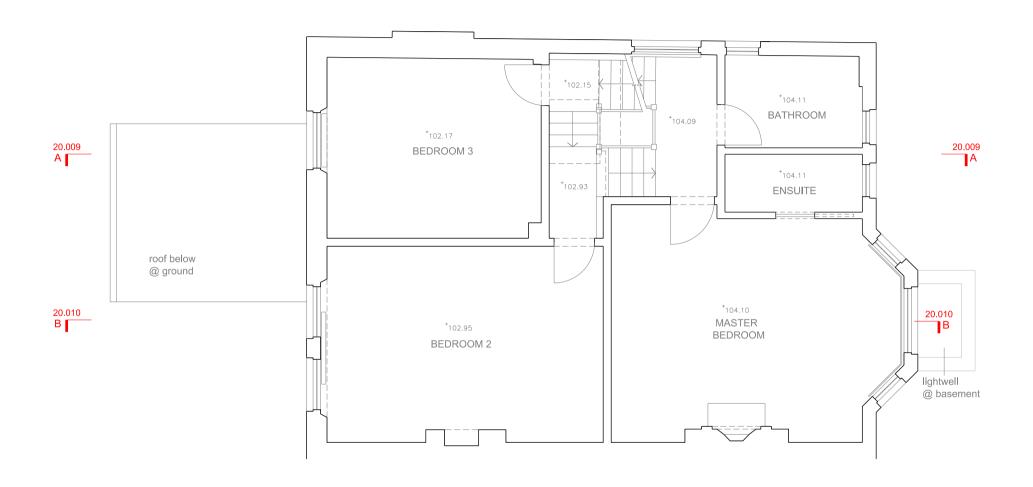

REVISION

04 DEC 2017

ISSUED FOR LAWFULNESS DEVELOPMENT CERTIFICATE (LOFT EXTENSION) - DRAFT ISSUED FOR LAWFULNESS DEVELOPMENT CERTIFICATE (LOFT EXTENSION)

- NOTES;
  -THIS IS A "SCHEME LEVEL DRAWING" AND IS INTENDED TO ILLUSTRATE THE GENERAL ARRANGEMENT OF THE PROJECT PROPOSALS FOR THE PURPOSE OF PLANNING

| PROJECT PROPOSALS FOR THE PURPOSE OF PLANNING APPLICATION  -THIS DRAWING MUST NOT BE USED FOR CONSTRUCTION  -DO NOT SCALE FROM THIS DRAWING  -ALL DIMENSIONS MUST BE VERHIED FROM SITE |     |
|----------------------------------------------------------------------------------------------------------------------------------------------------------------------------------------|-----|
| 1cm                                                                                                                                                                                    | 5cm |
| 100                                                                                                                                                                                    | F   |

CLIENT MR JONATHAN & CHARLOTTE AYRES PROJECT 52 MINSTER ROAD LONDON NW2 3RE: LOFT EXTENSION TITLE EXISTING FIRST FLOOR PLAN - NO CHANGE DWG No 1085.1 20.003 A | SCALE 1:50 @ A3