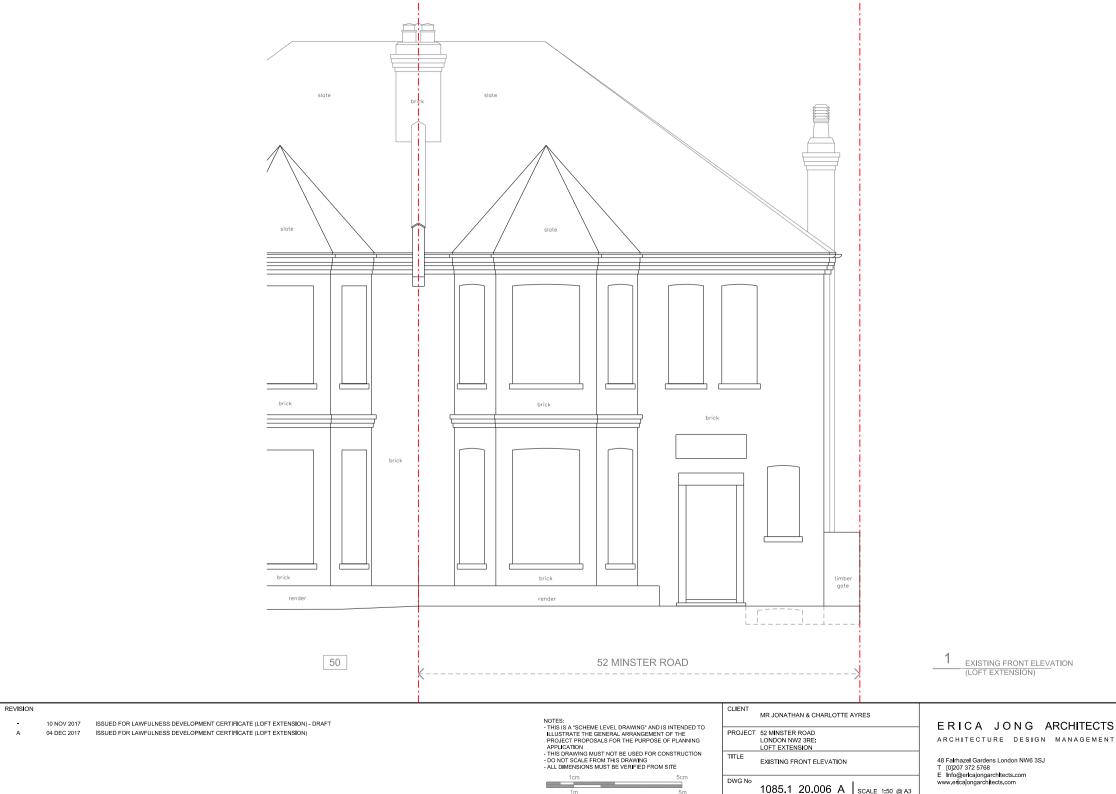

# ERICA JONG ARCHITECTS

ARCHITECTURE DESIGN MANAGEMENT

48 Fairhazel Gardens London NW6 3SJ T [0]207 372 5768 E Info@ericajongarchitects.com www.ericajongarchitects.com

| OLILINI | MR JONATHAN & CHARLOTTE AYRES                        |  |
|---------|------------------------------------------------------|--|
| PROJECT | 52 MINSTER ROAD<br>LONDON NW2 3RE:<br>LOFT EXTENSION |  |
| TITLE   | EXISTING SIDE ELEVATION                              |  |
| DWG No  | 1085.1 20.007 A   SCALE 1:50 @ A3                    |  |