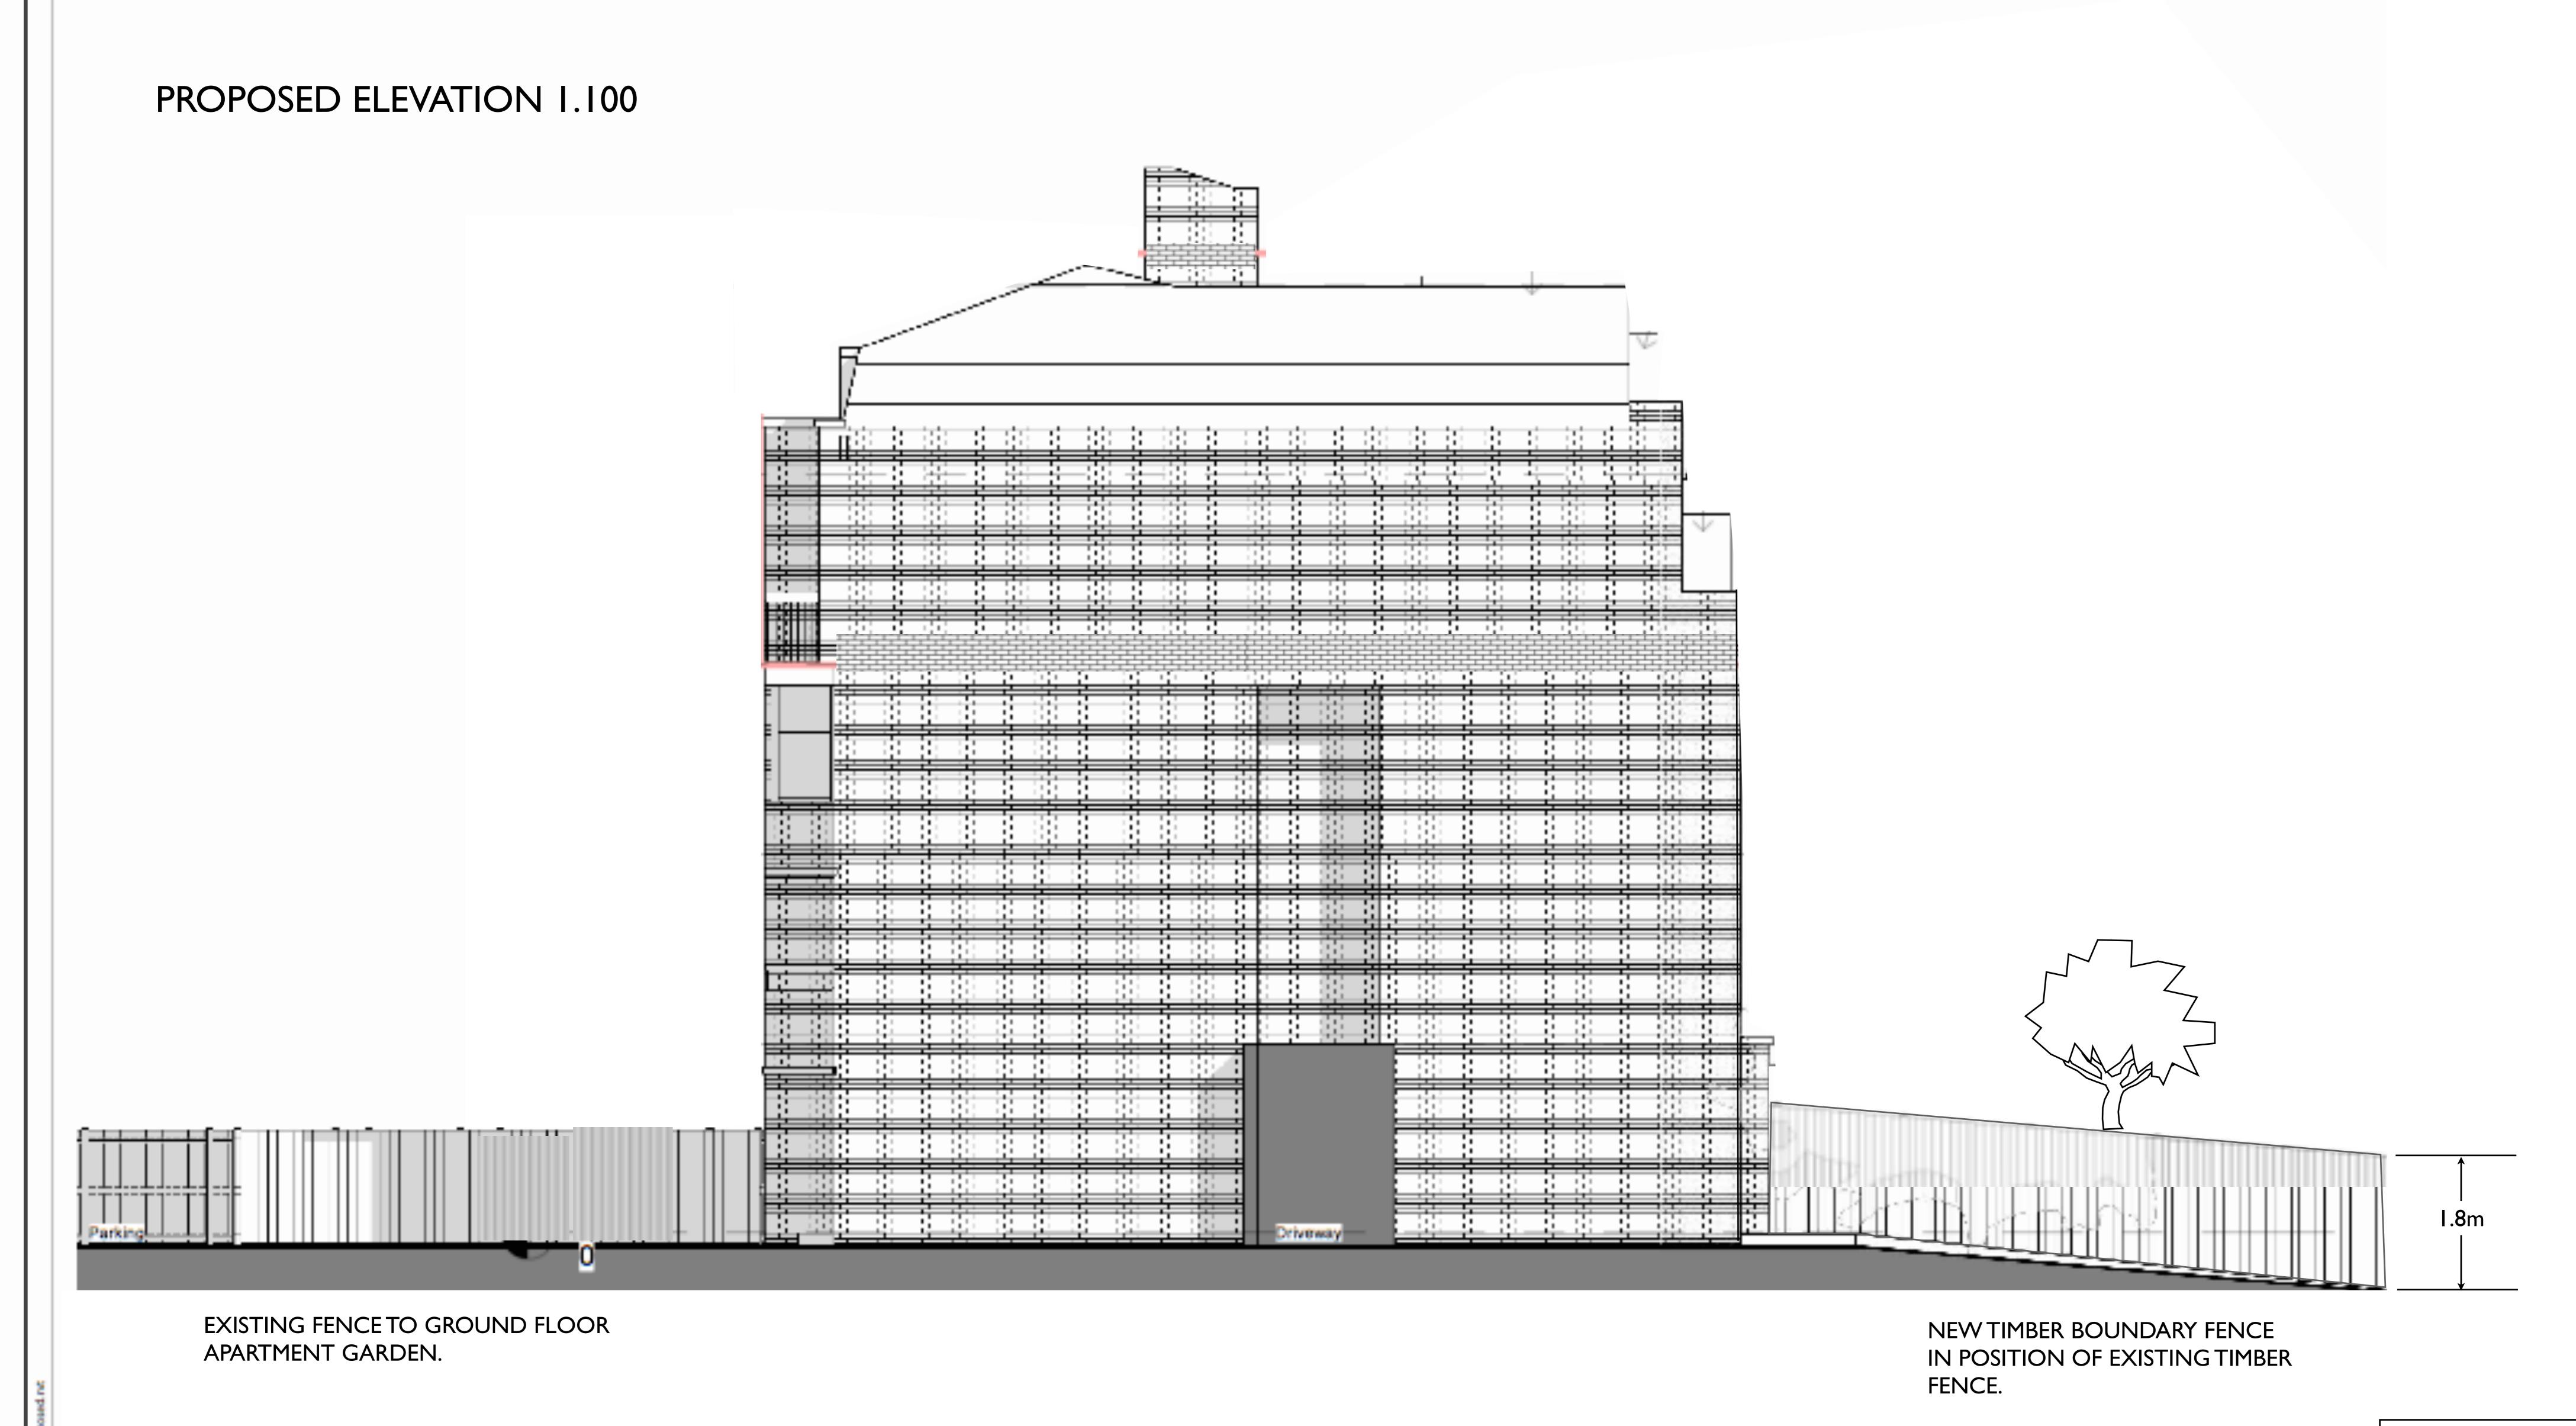

## PROPOSED ELEVATION 1.100 1.8m NEW TIMBER BOUNDARY FENCE

NEW TIMBER BOUNDARY FENCE IN POSITION OF EXISTING TIMBER FENCE

EXISTING FENCE TO GROUND FLOOR APARTMENT GARDEN.

II7 Haverstock Hill London NW3

Brandcraft/Placecraft 07967 481690 info@brandcrafting.co.uk

DRAWING TITLE

PROPOSED SOUTH EAST ELEVATION NEW FENCE

SCALE I-100 @A3 EM DGN BY

DATE 28/11/2017 DGN NO HH/04

JOB HHI

JOB PLANNING

STAGE

SOUTH EAST ELEVATION