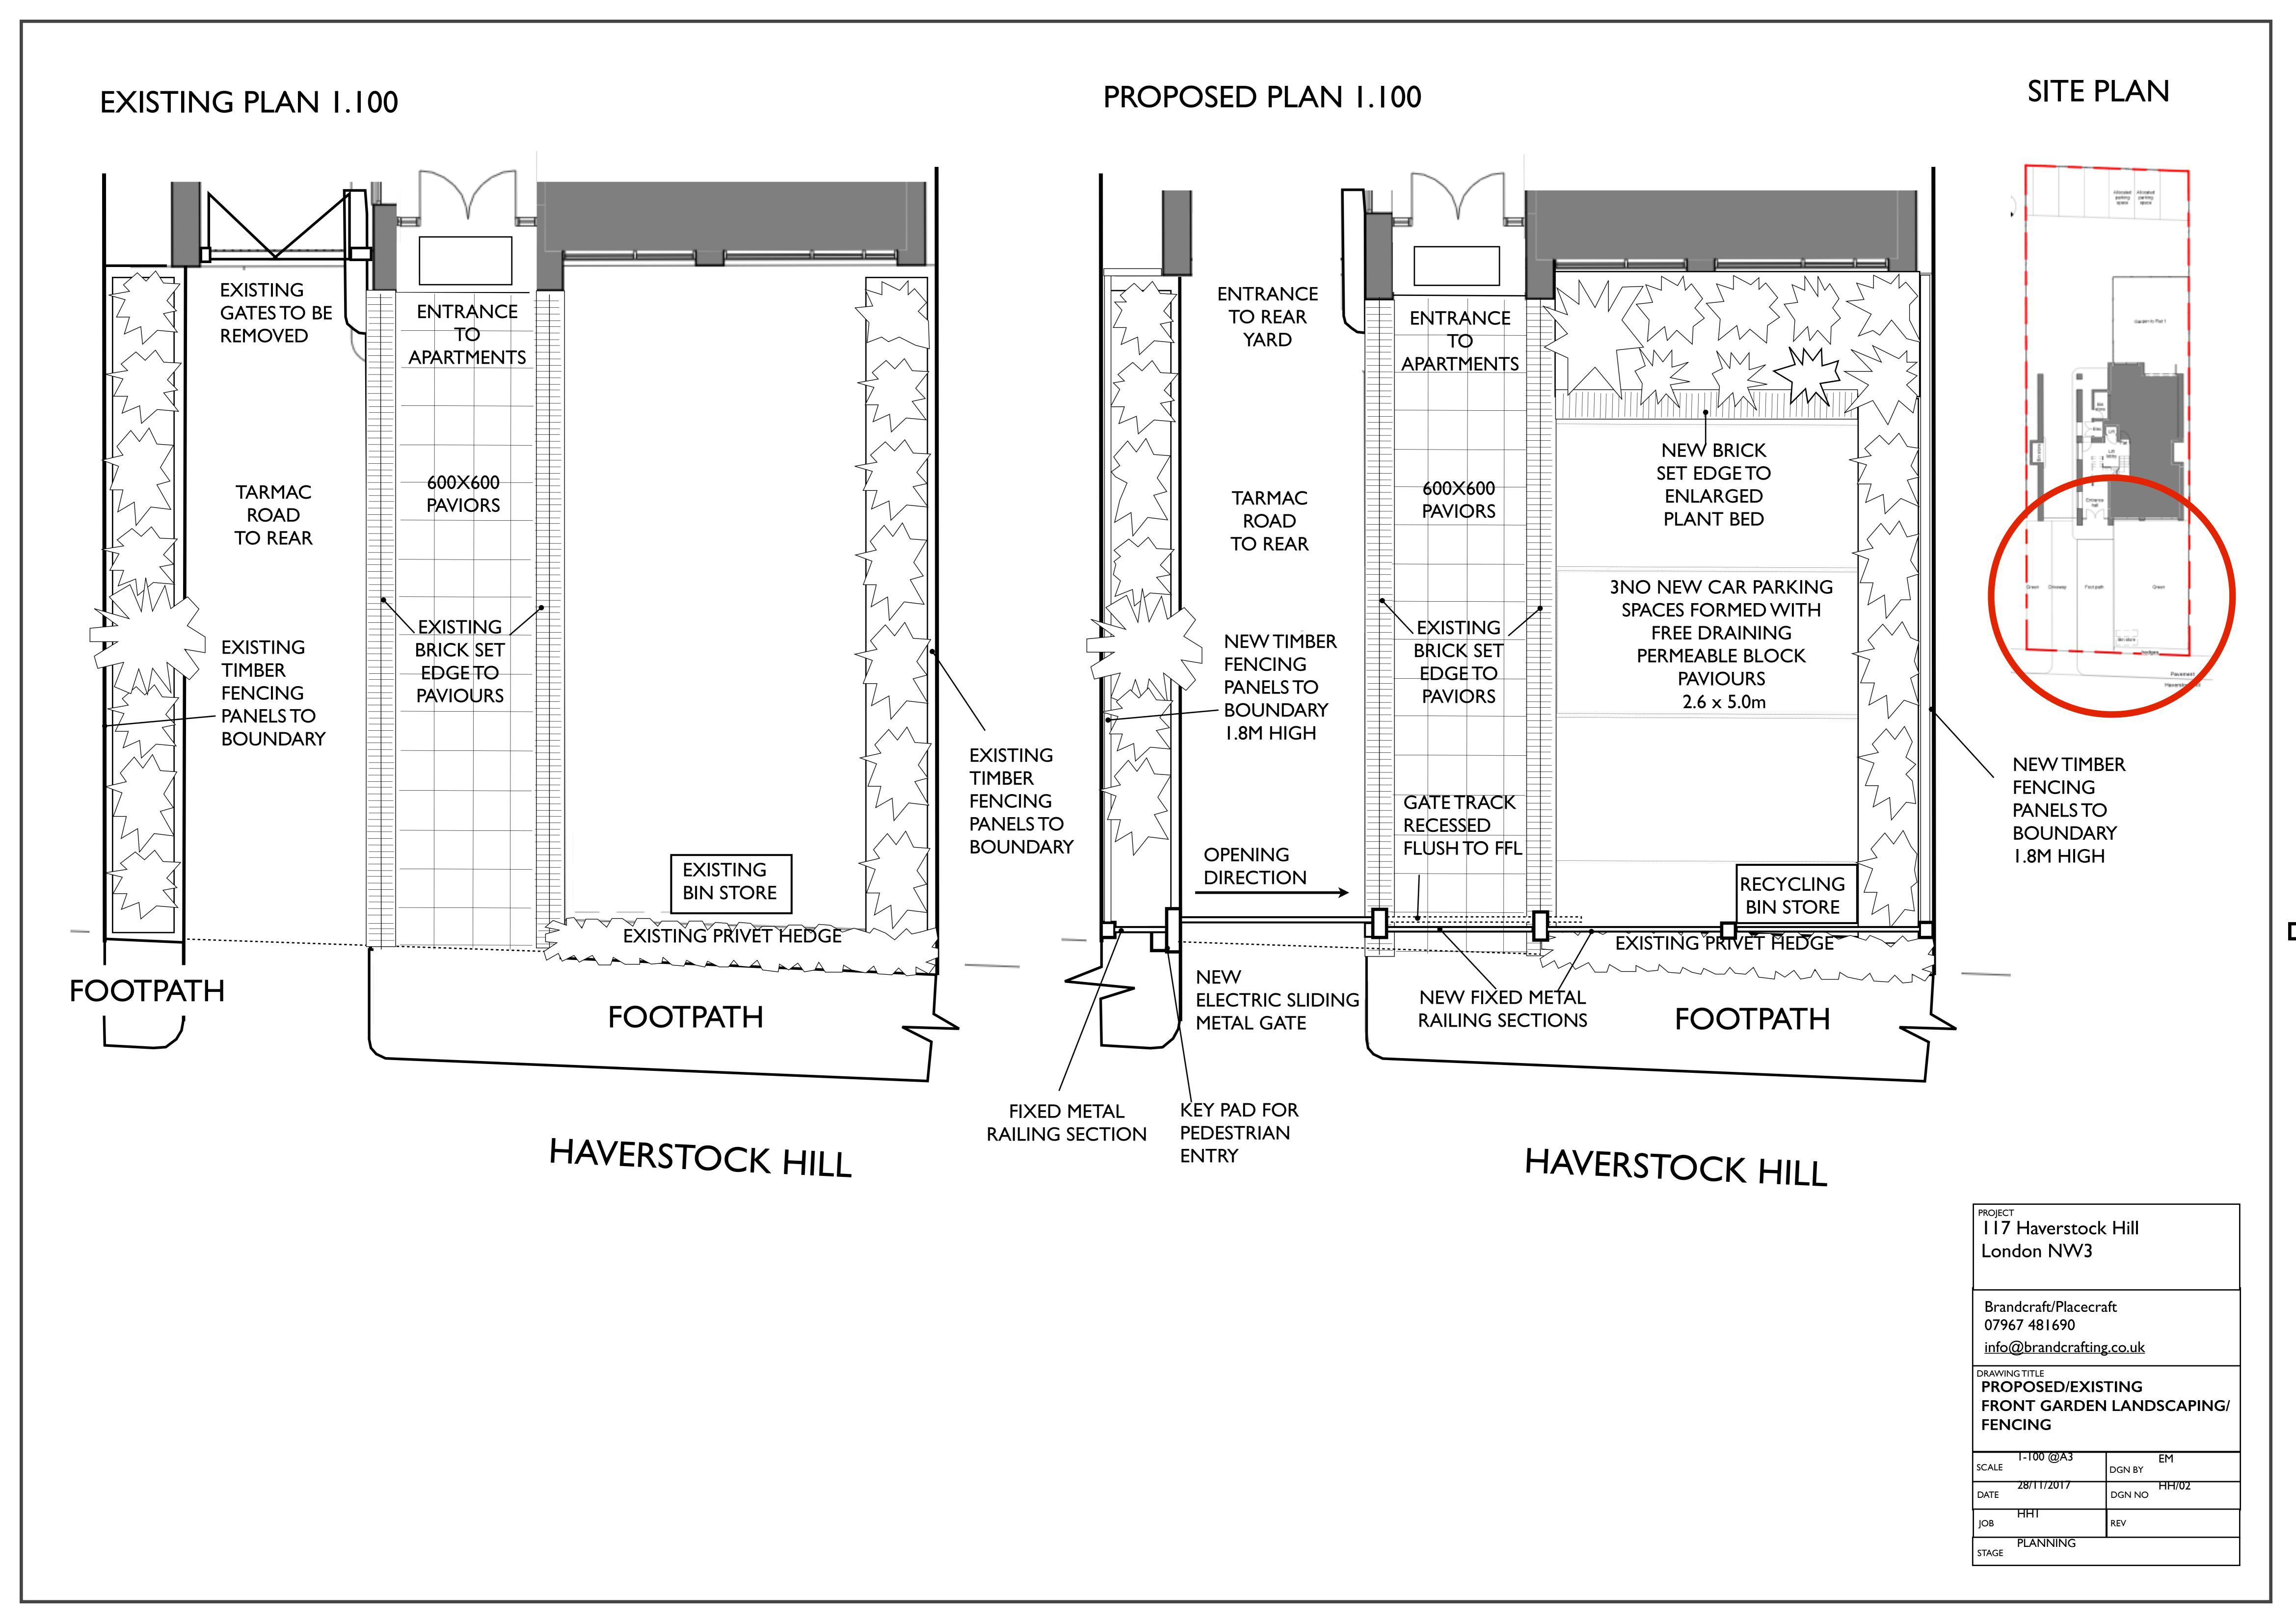

## EXISTING ELEVATION 1.100 PROPOSED ELEVATION 1.100 **RAILING** EXISTING PRIVET HEDGE EXISTING PRIVET HEDGE HEIGHT 1.8M OPENING DIRECTION **EXISTING GATES** KEY PAD FOR **NEW ELECTRIC** FIXED METAL TO REAR SLIDING METAL GATE **PEDESTRIAN** 117 Haverstock Hill RAILING SECTIONS **ENTRY** ON FLUSH TRACK TO YARD TO BE London NW3 RUNNING TO REAR FFL RUNNING REMOVED OF EXISTING PRIVET BEHIND FIXED Brandcraft/Placecraft HEDGE RAILING SECTION 07967 481690 info@brandcrafting.co.uk DRAWING TITLE PROPOSED/EXISTING NORTH EAST ELEVATION NEW GATE AND FENCE I-100 @A3 28/11/2017 DGN NO NORTH EAST ELEVATION PLANNING