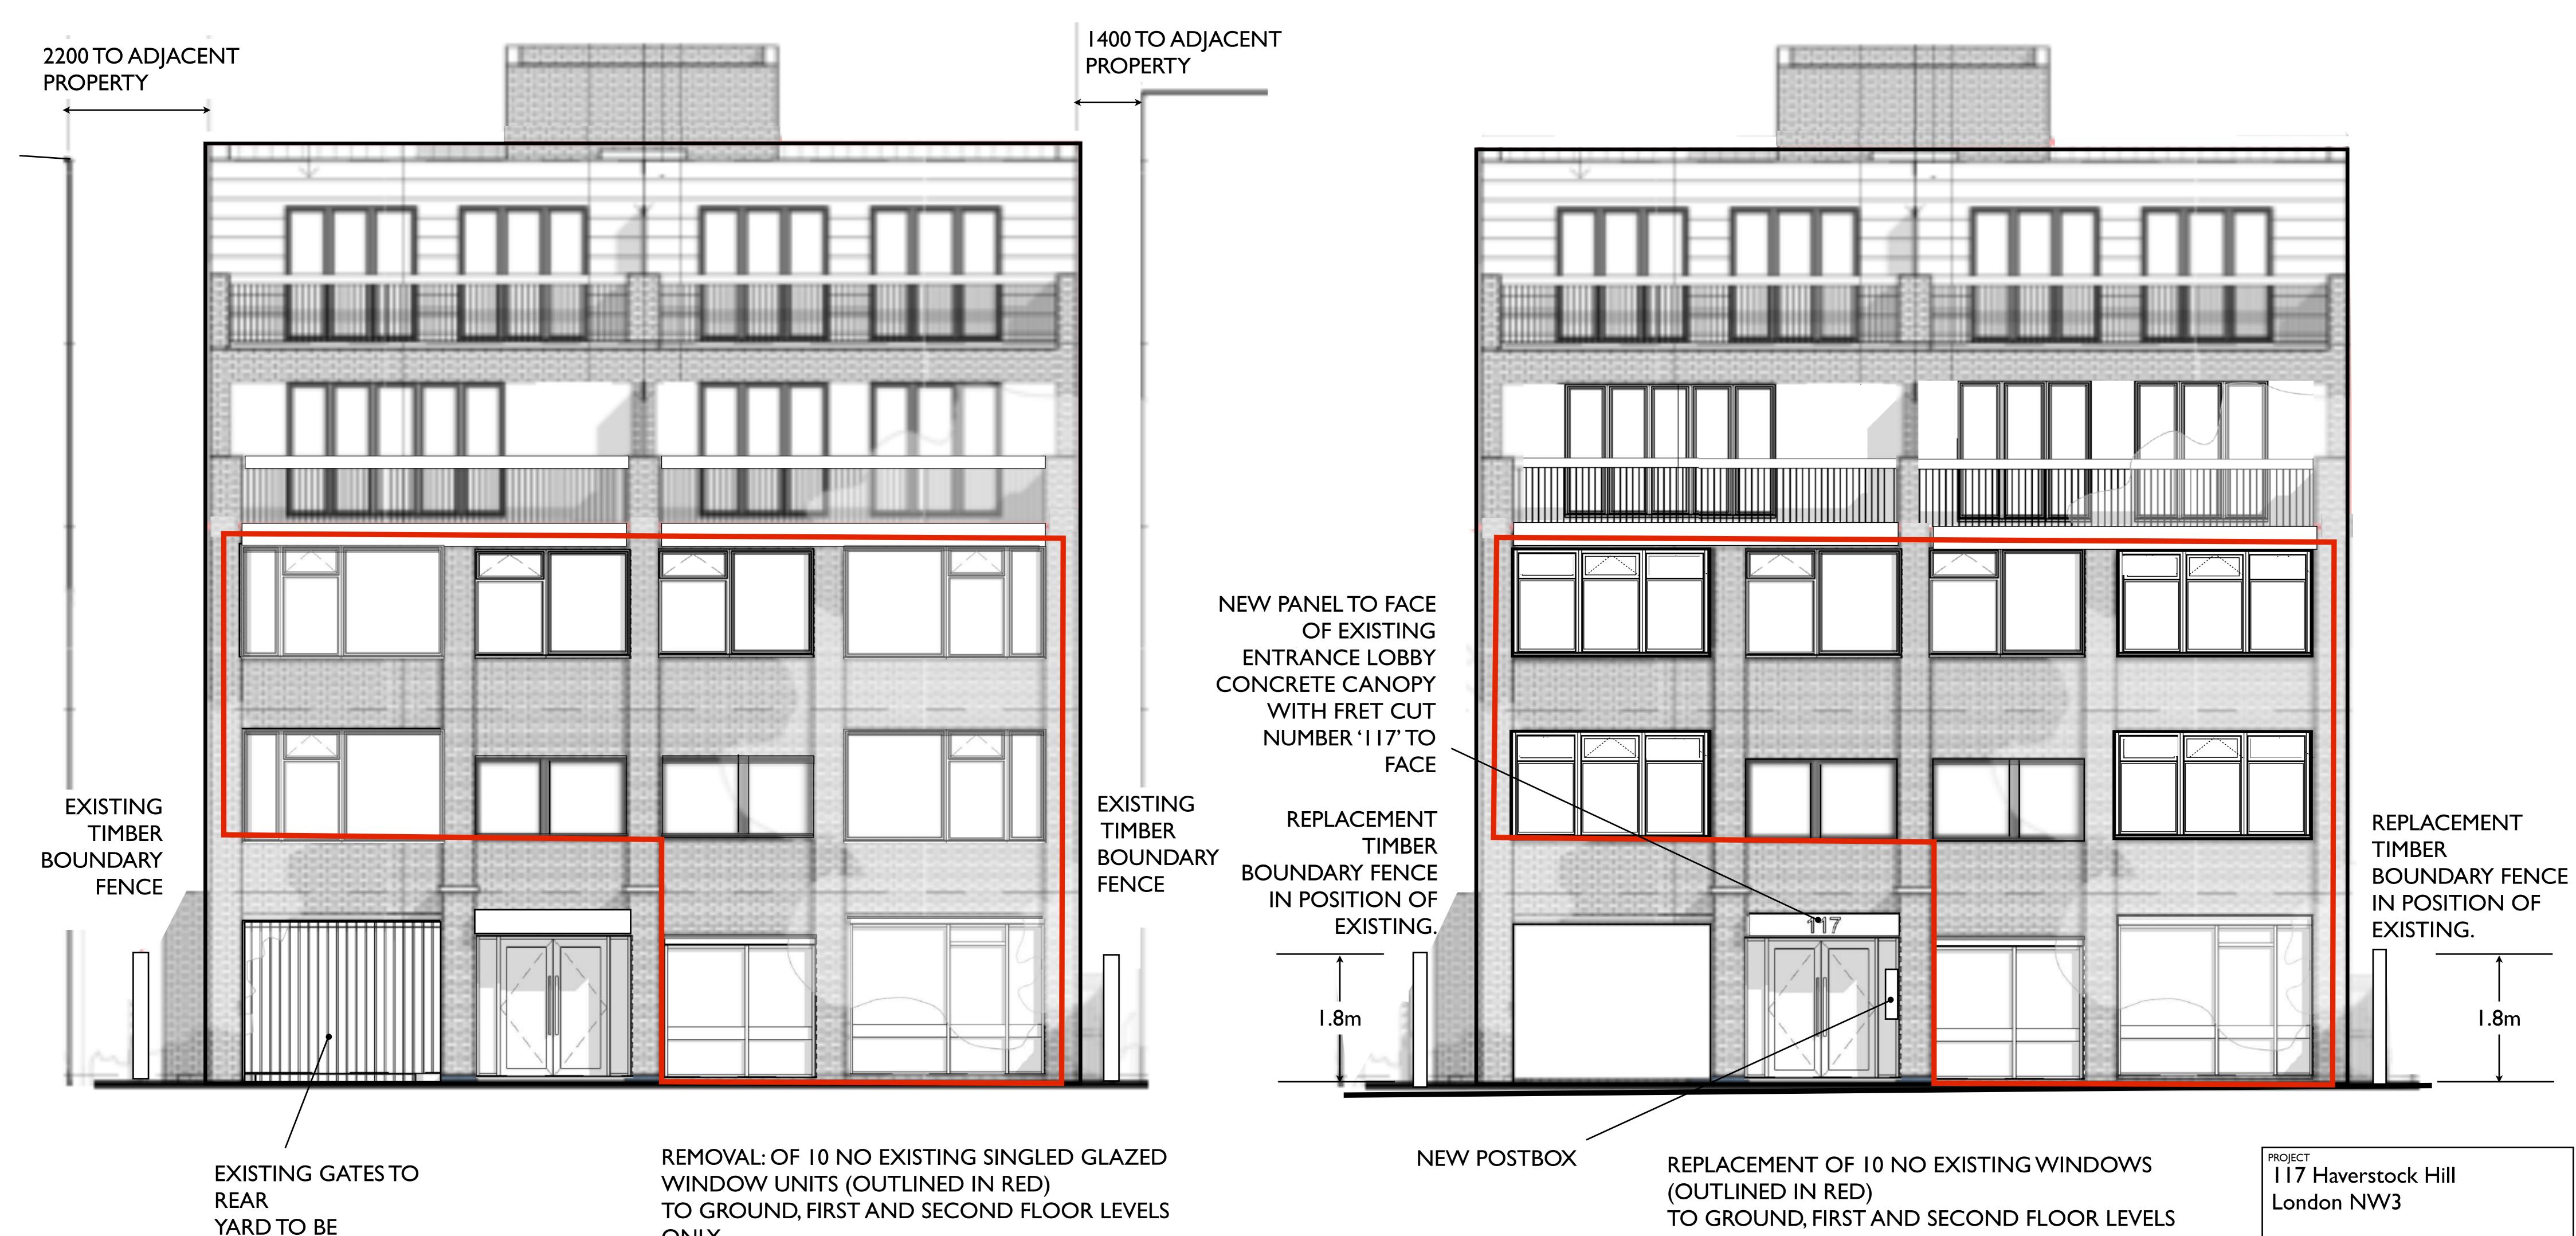

NORTH WEST ELEVATION

NORTH EAST ELEVATION

REMOVED

ONLY.

TO GROUND, FIRST AND SECOND FLOOR LEVELS ONLY.

NEW ALUMINIUM SEALED FRAMED UNITS TO BE INSTALLED, COLOUR AND FINISH OF ALL NEW UNIT FRAMING TO MATCH EXISTING WINDOW UNITS TO THIRD AND FOURTH FLOOR LEVELS.

ASSUMED RAL 9017 DARK GREYTBC.

MANUFACTURE AND FITTING OF NEW GLAZED UNITS TO BE CARRIED OUT BY FENSA REGISTERED SUPPLIER, APPROPRIATE CERTIFICATE TO BE ISSUED POST INSTALLATION.

Brandcraft/Placecraft 07967 481690

info@brandcrafting.co.uk

DRAWING TITLE PROPOSED/EXISTING NORTH EAST FRONT ELEVATION WINDOW REPLACEMENT

| SCALE | I-100 @A3  | DGN BY | EM    |
|-------|------------|--------|-------|
| DATE  | 28/11/2017 | DGN NO | HH/06 |
| JOB   | HHI        |        |       |
|       | PLANNING   |        |       |

## PROPOSED ELEVATION 1.100

WINDOW UNITS AND INO SET OF FRENCH DOOR PANELS (OUTLINED IN RED) TO GROUND, FIRST AND SECOND FLOOR LEVELS ONLY.

YARD TO BE REMOVED

DOORS WITH THREE PANELS.

TO GROUND, FIRST AND SECOND FLOOR LEVELS ONLY.

NEW ALUMINIUM SEALED FRAMED UNITS TO BE INSTALLED, COLOUR AND FINISH OF ALL NEW UNIT FRAMING TO MATCH EXISTING WINDOW UNITS TO THIRD AND FOURTH FLOOR LEVELS. ASSUMED RAL 9017 DARK GREYTBC.

MANUFACTURE AND FITTING OF NEW GLAZED UNITS TO BE CARRIED OUT BY FENSA REGISTERED SUPPLIER, APPROPRIATE CERTIFICATE TO BE ISSUED POST INSTALLATION.