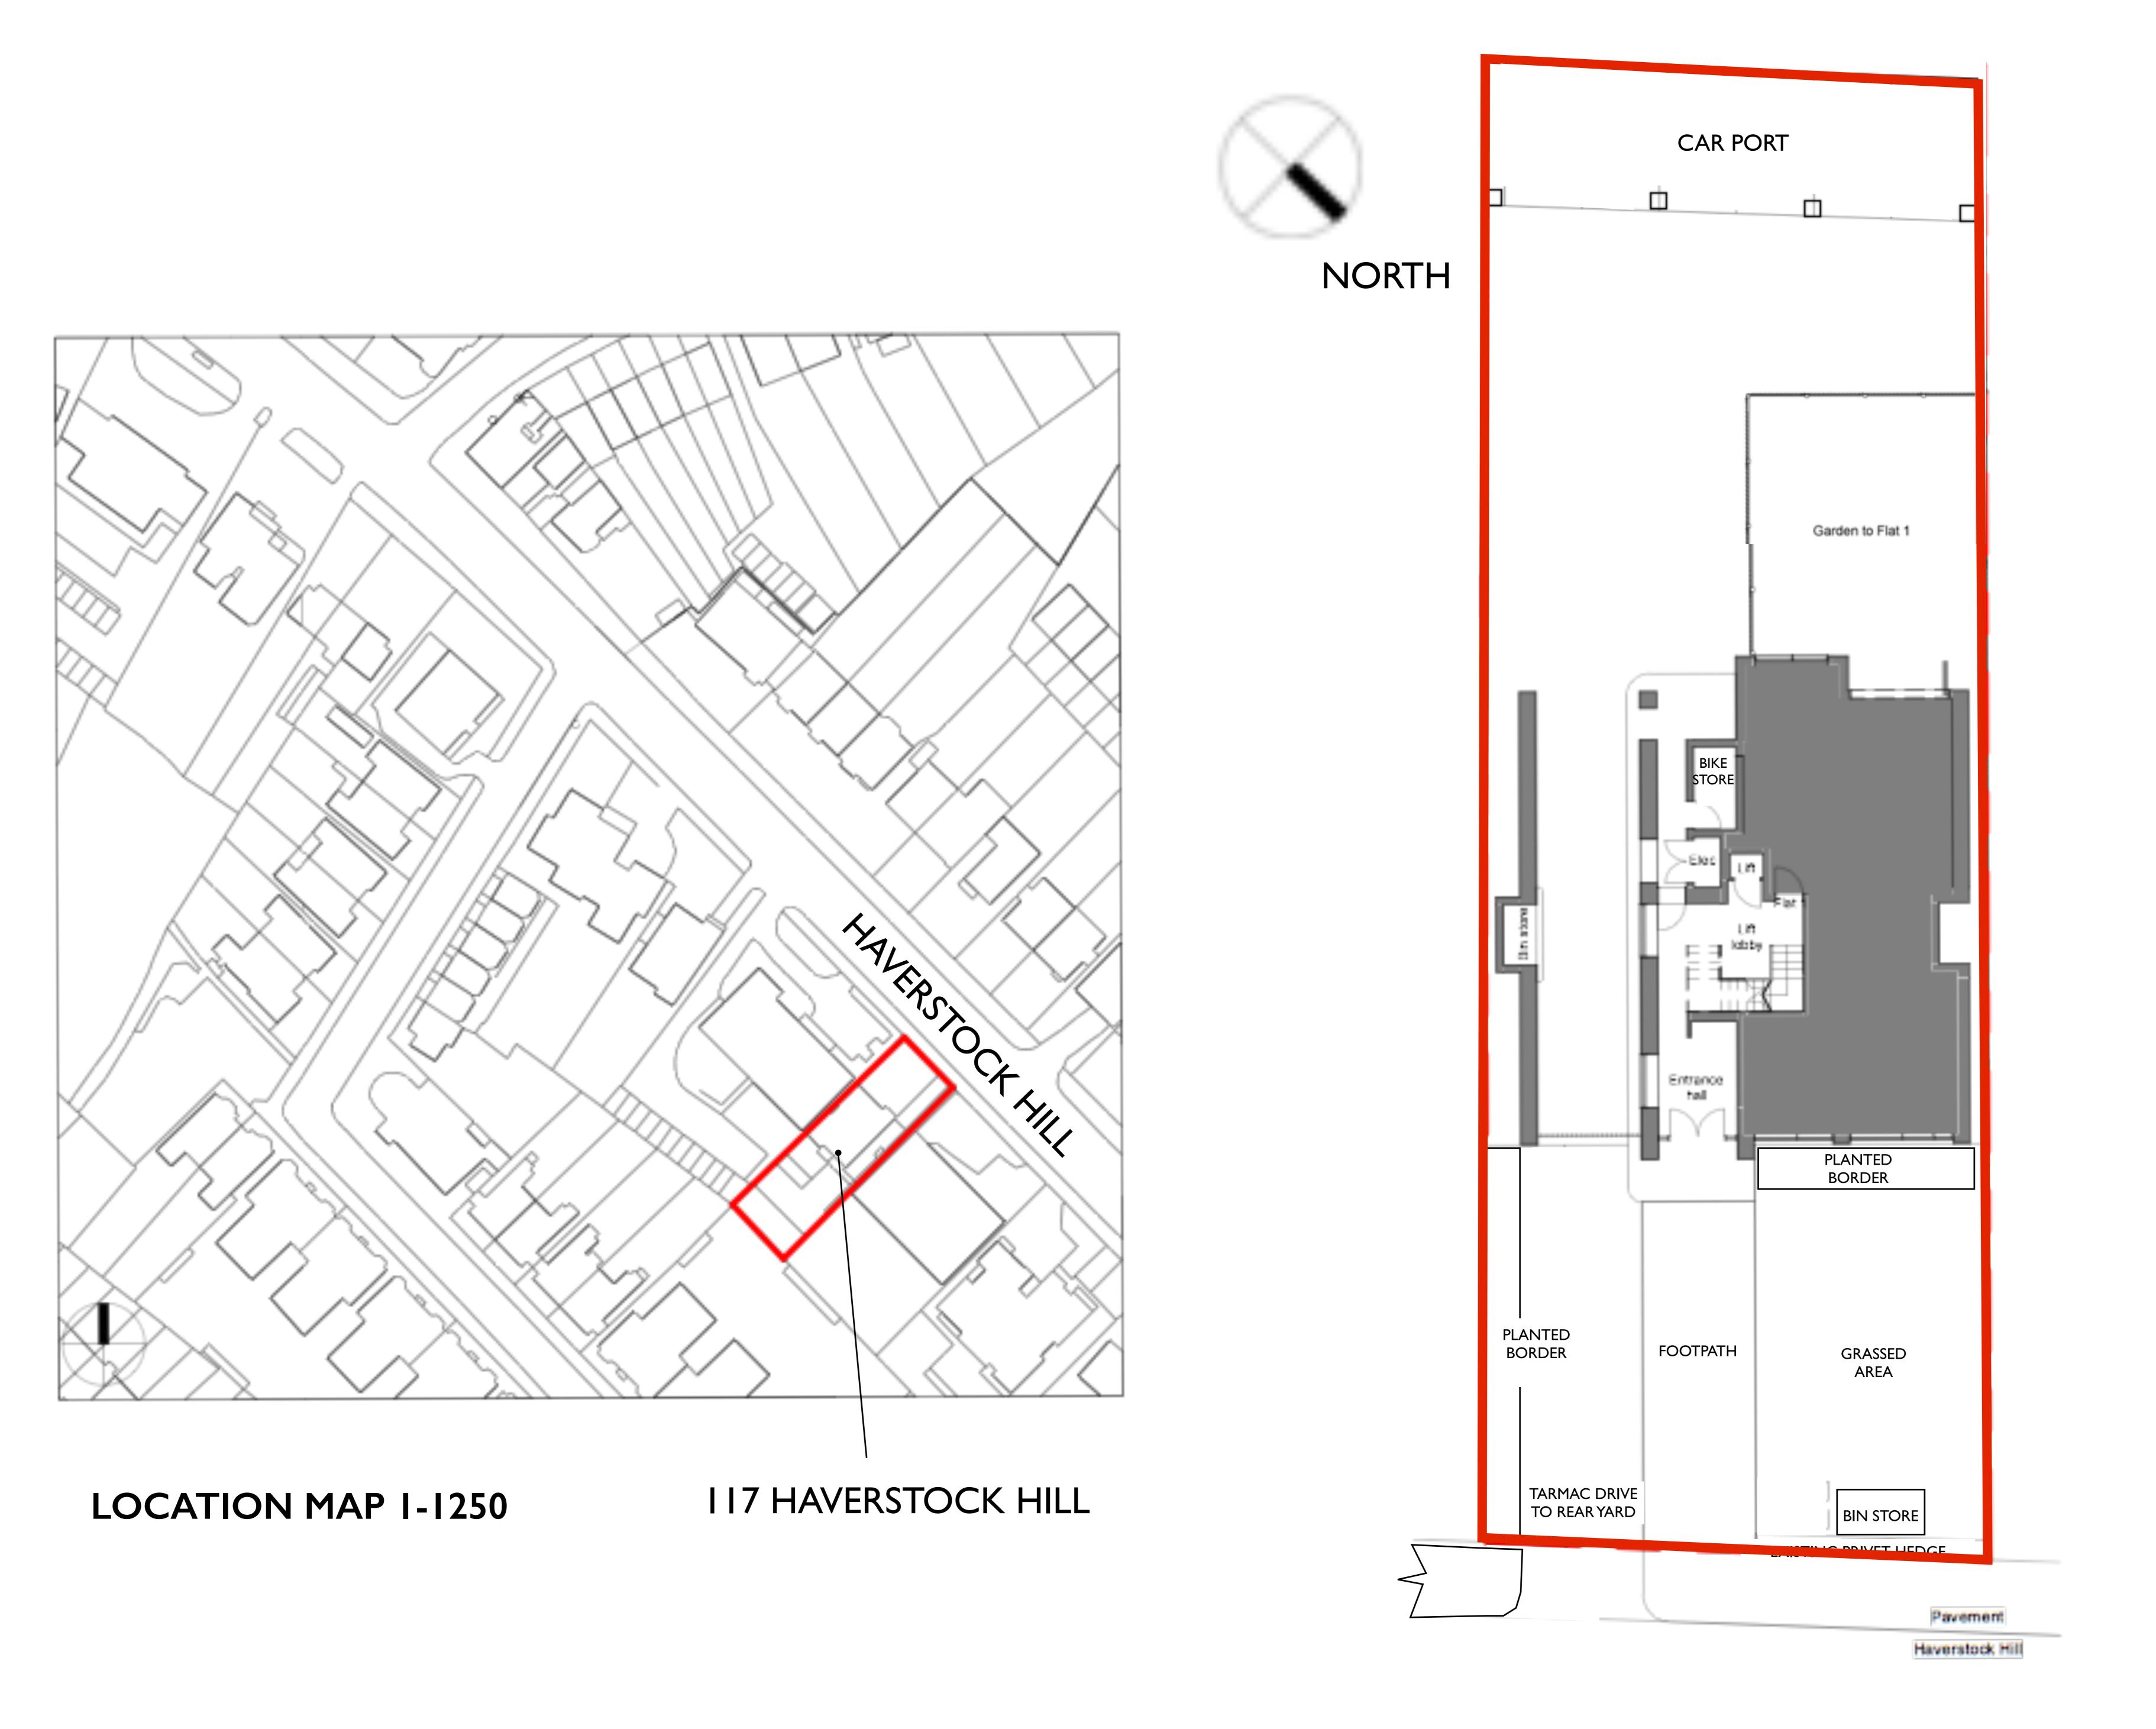

SITE PLAN I-200

| II7 Havers                            | tock Hill    |  |
|---------------------------------------|--------------|--|
| London NV                             | V3           |  |
|                                       |              |  |
| Brandcraft/Placecraft<br>07967 481690 |              |  |
|                                       |              |  |
| info@brandcrafting.co.uk              |              |  |
| DRAWING TITLE                         |              |  |
| SITE PLAN                             |              |  |
|                                       |              |  |
|                                       |              |  |
| I-100 @A3<br>SCALE                    | EM<br>DGN BY |  |
| 28/11/2017<br>DATE                    | DGN NO       |  |
| JOB HH I                              | REV          |  |
|                                       | REV          |  |