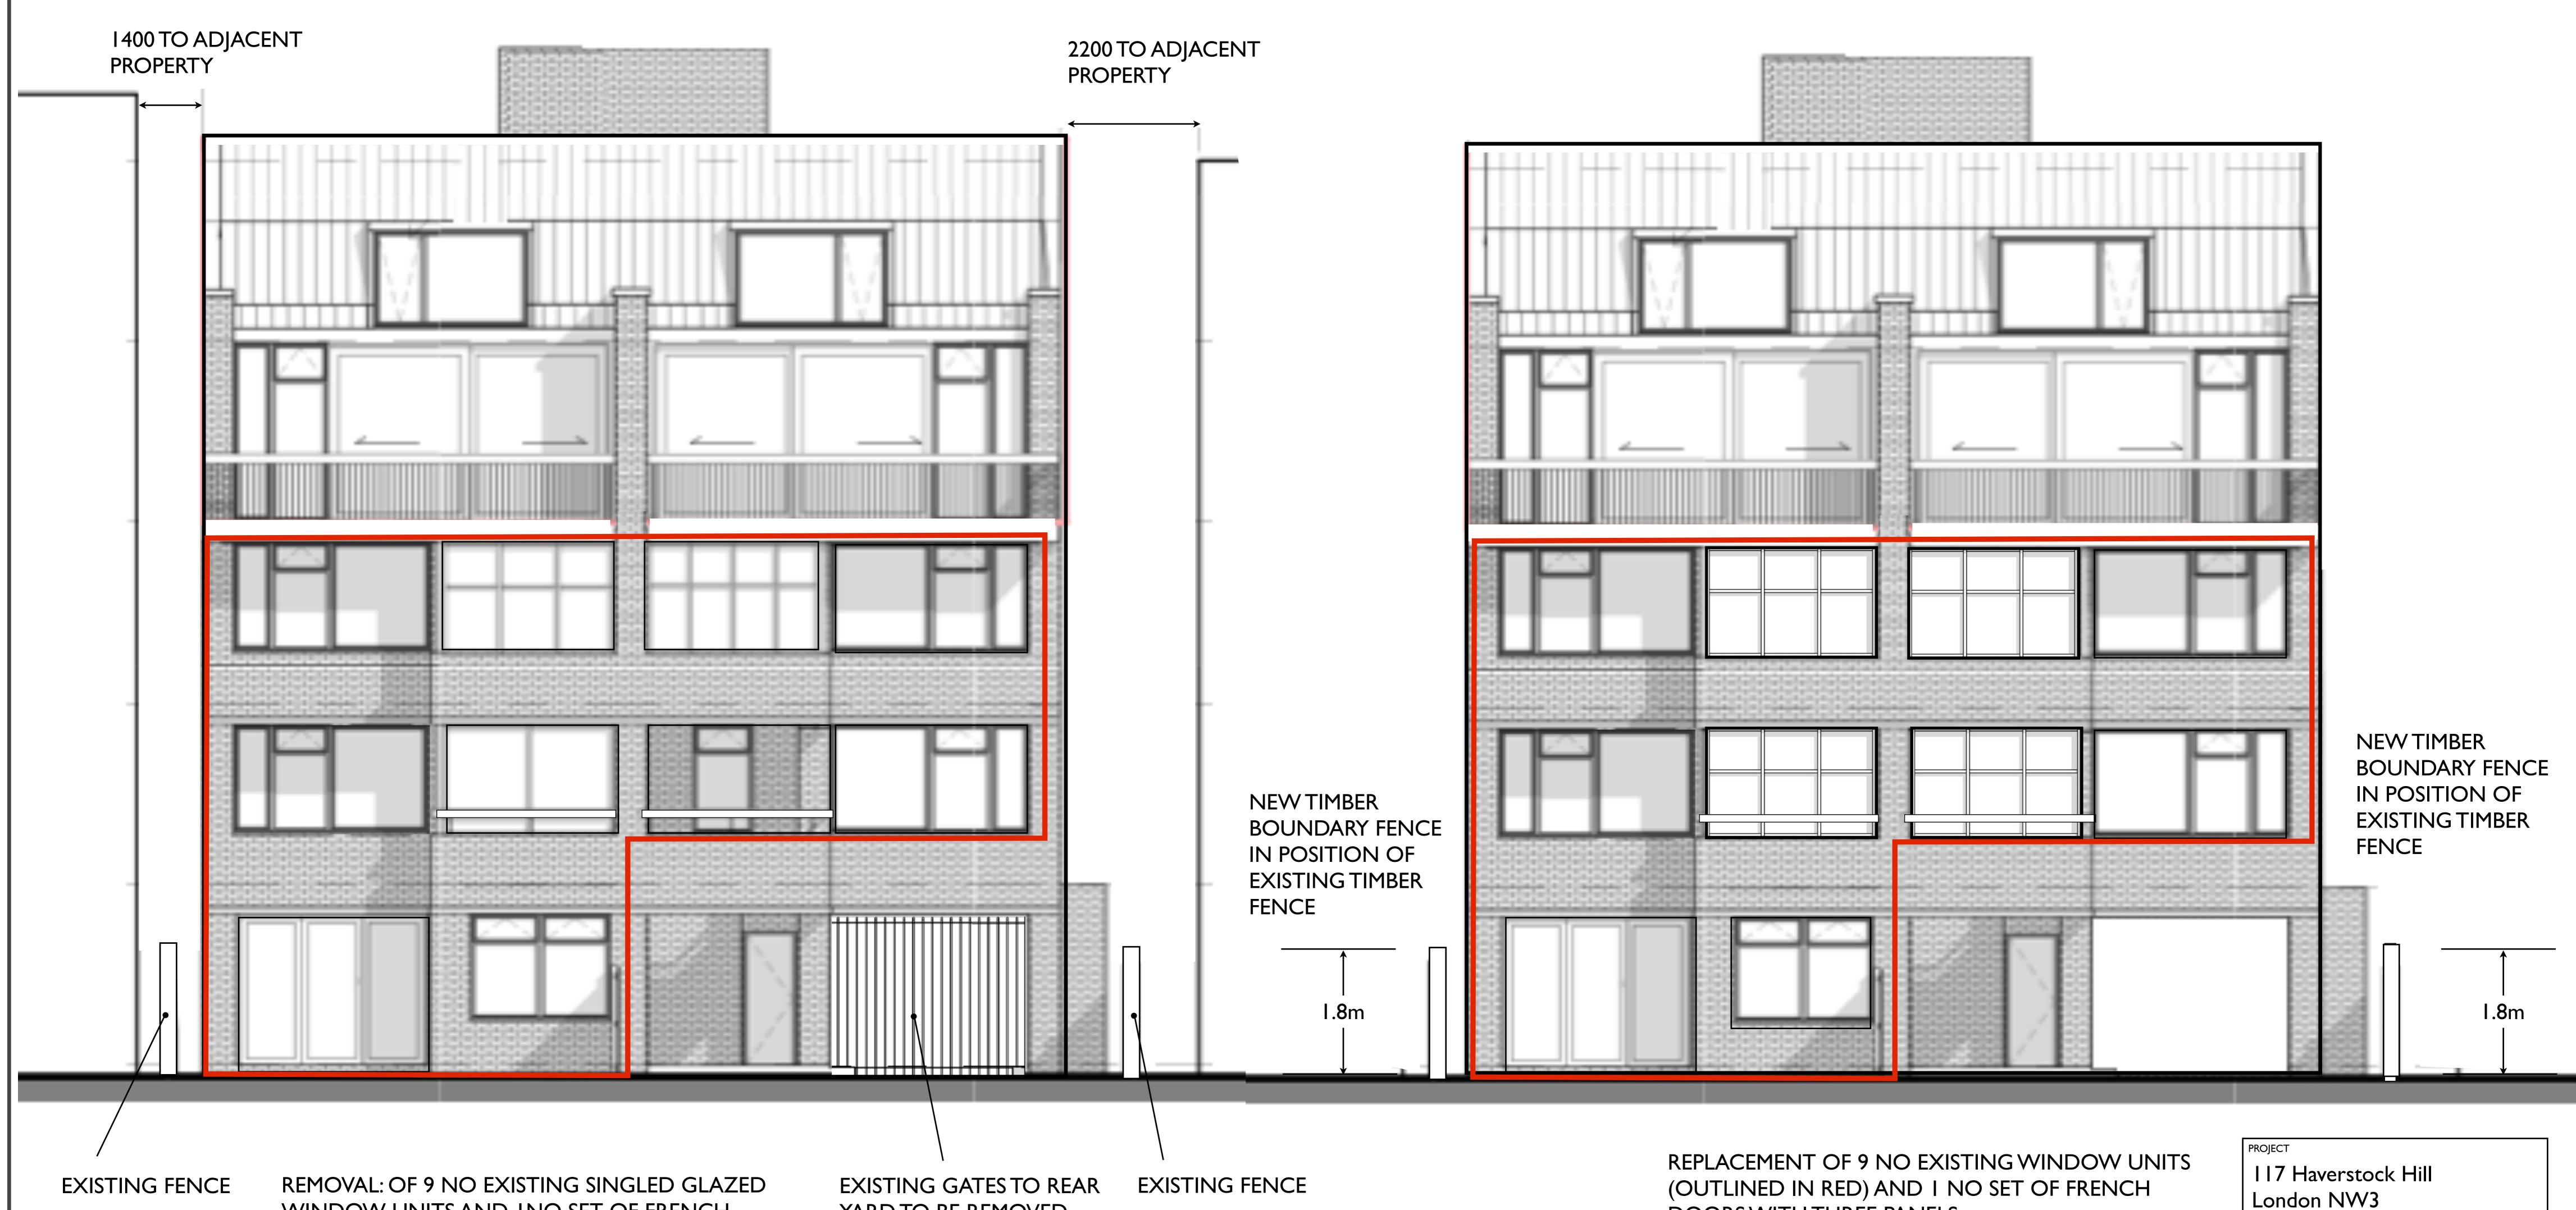

NORTH WEST ELEVATION

NORTH EAST ELEVATION

REMOVED

ONLY.

TO GROUND, FIRST AND SECOND FLOOR LEVELS ONLY.

NEW ALUMINIUM SEALED FRAMED UNITS TO BE INSTALLED, COLOUR AND FINISH OF ALL NEW UNIT FRAMING TO MATCH EXISTING WINDOW UNITS TO THIRD AND FOURTH FLOOR LEVELS.

ASSUMED RAL 9017 DARK GREYTBC.

MANUFACTURE AND FITTING OF NEW GLAZED UNITS TO BE CARRIED OUT BY FENSA REGISTERED SUPPLIER, APPROPRIATE CERTIFICATE TO BE ISSUED POST INSTALLATION.

Brandcraft/Placecraft 07967 481690

info@brandcrafting.co.uk

DRAWING TITLE PROPOSED/EXISTING NORTH EAST FRONT ELEVATION WINDOW REPLACEMENT

| SCALE | I-100 @A3  | DGN BY | EM    |
|-------|------------|--------|-------|
| DATE  | 28/11/2017 | DGN NO | HH/06 |
| JOB   | HHI        |        |       |
|       | PLANNING   |        |       |

## PROPOSED ELEVATION 1.100

WINDOW UNITS AND INO SET OF FRENCH DOOR PANELS (OUTLINED IN RED) TO GROUND, FIRST AND SECOND FLOOR LEVELS ONLY.

YARD TO BE REMOVED

DOORS WITH THREE PANELS.

TO GROUND, FIRST AND SECOND FLOOR LEVELS ONLY.

NEW ALUMINIUM SEALED FRAMED UNITS TO BE INSTALLED, COLOUR AND FINISH OF ALL NEW UNIT FRAMING TO MATCH EXISTING WINDOW UNITS TO THIRD AND FOURTH FLOOR LEVELS. ASSUMED RAL 9017 DARK GREYTBC.

MANUFACTURE AND FITTING OF NEW GLAZED UNITS TO BE CARRIED OUT BY FENSA REGISTERED SUPPLIER, APPROPRIATE CERTIFICATE TO BE ISSUED POST INSTALLATION.