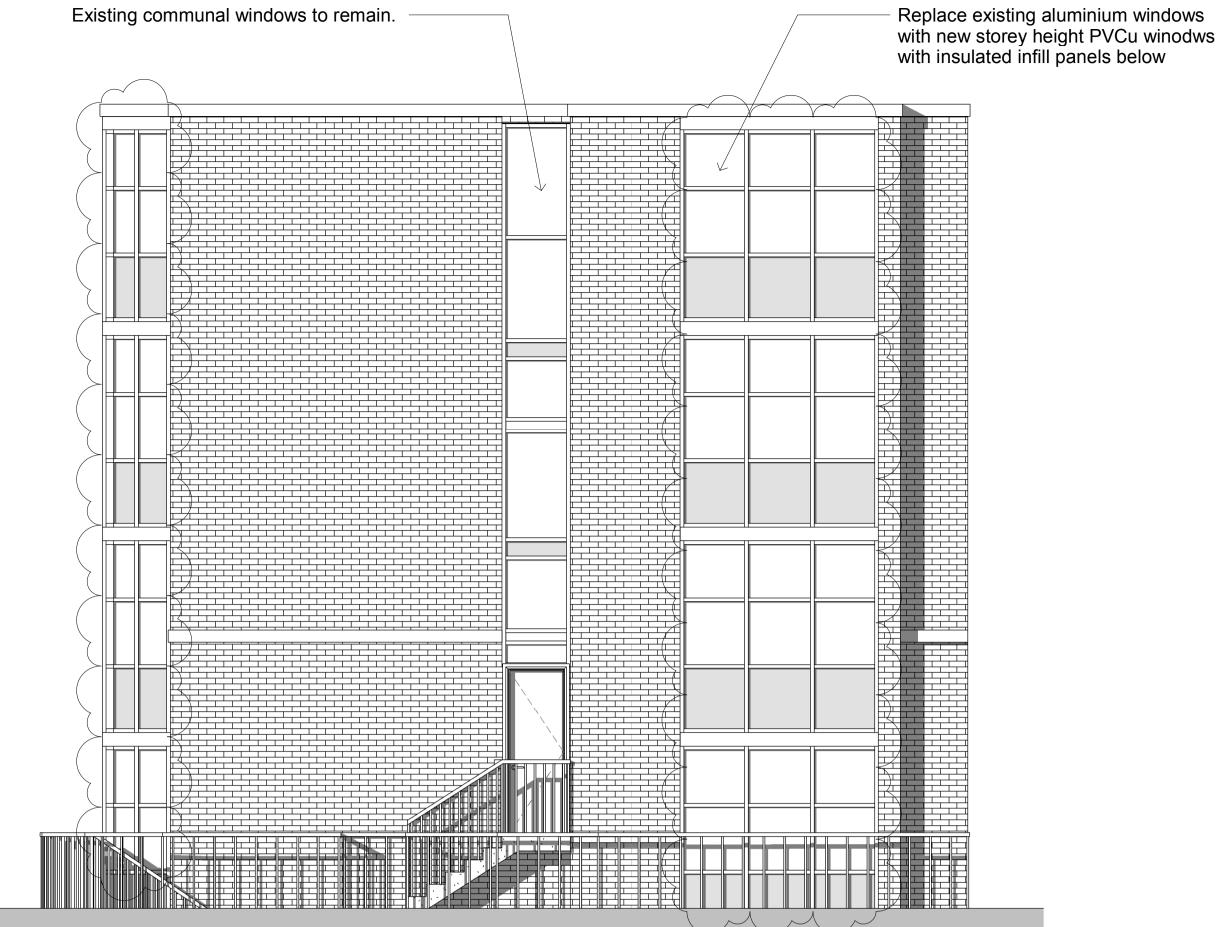

Proposed South Elevation

1:50 Replace exisitng aluminium windows with new storey height PVCu windows with insulated infill panels below.

Existing aluminium windows and doors are to be replaced with exact matches in UPVC. All works are to be made good during the replacements. 01/12/17 Date A For Planning Comments PLAYLE & PARTNERS LLP CONSTRUCTION & PROPERTY CONSULTANTS Crest House • 138 Main Road • Sidcup • Kent • DA14 6NY Telephone 020 8300 6811 • Fax 020 8300 2260 Email • sidcup@playleandpartners.co.uk Web • www.playleandpartners.co.uk 1-8 Zenith House St Chads Street, London, WC1 8BD Proposed Elevations ONE HOUSING GROUP