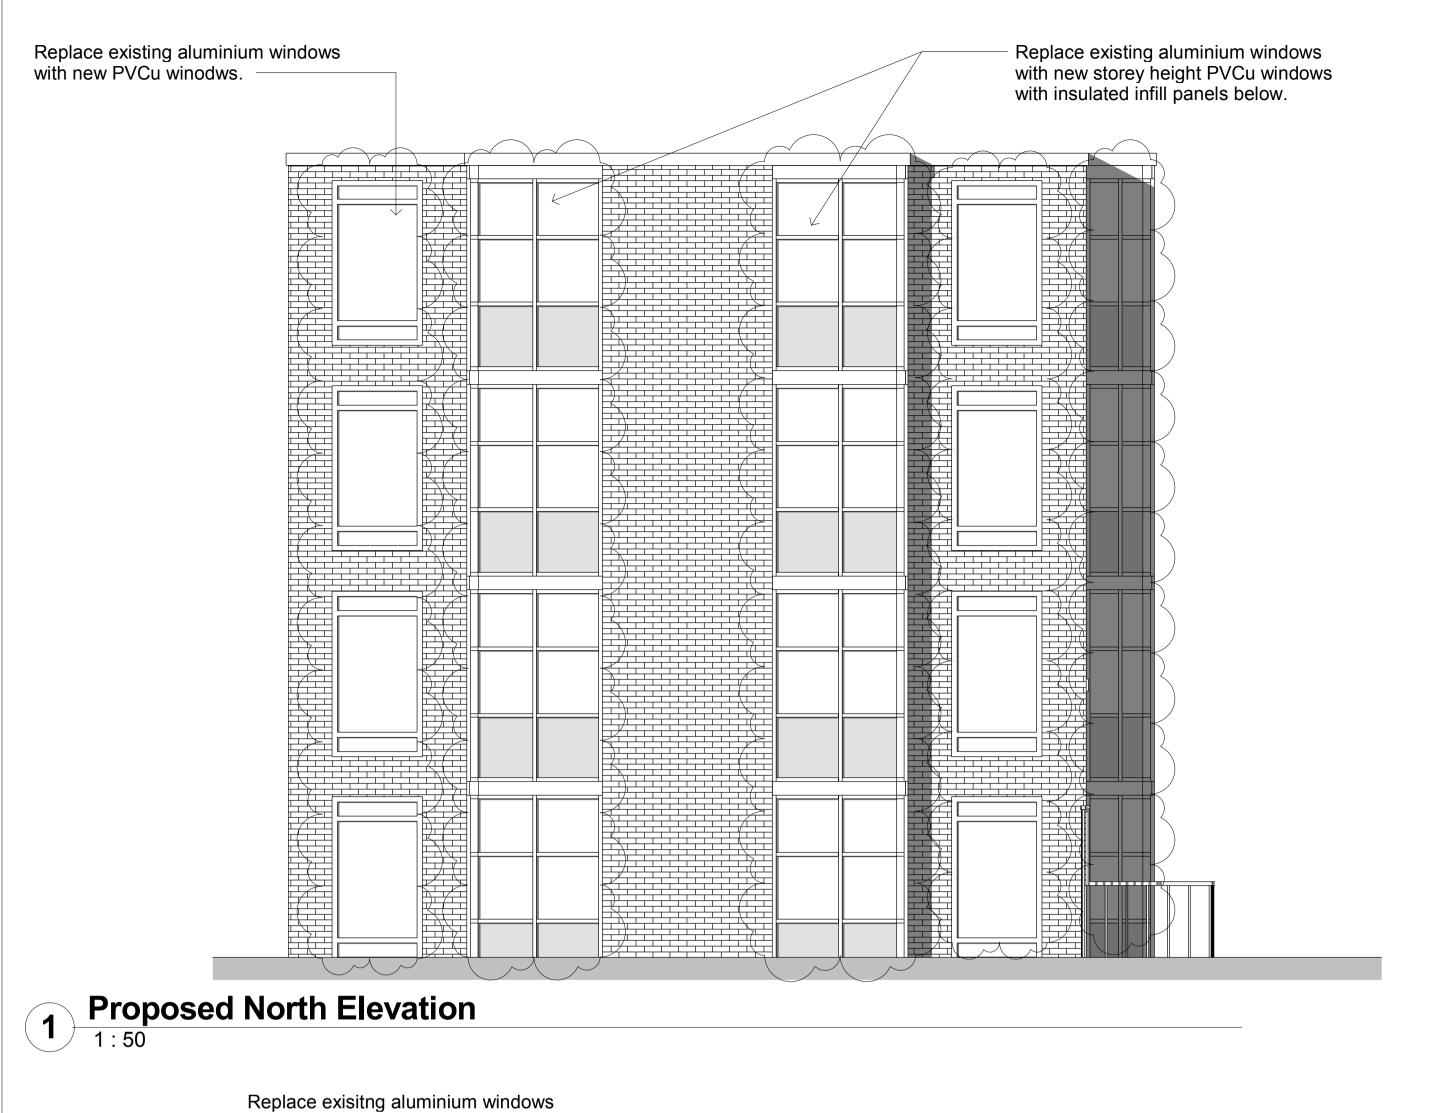

Proposed South Elevation

1:50 Replace exisitng aluminium windows with new storey height PVCu windows with insulated infill panels below.

Existing aluminium windows and doors are to be replaced with exact matches in UPVC. All works are to be made good during the replacements. 01/12/17 Date A For Planning Comments PLAYLE & PARTNERS LLP CONSTRUCTION & PROPERTY CONSULTANTS Crest House • 138 Main Road • Sidcup • Kent • DA14 6NY Telephone 020 8300 6811 • Fax 020 8300 2260 Email • sidcup@playleandpartners.co.uk Web • www.playleandpartners.co.uk 1-8 Zenith House St Chads Street, London, WC1 8BD Proposed Elevations ONE HOUSING GROUP