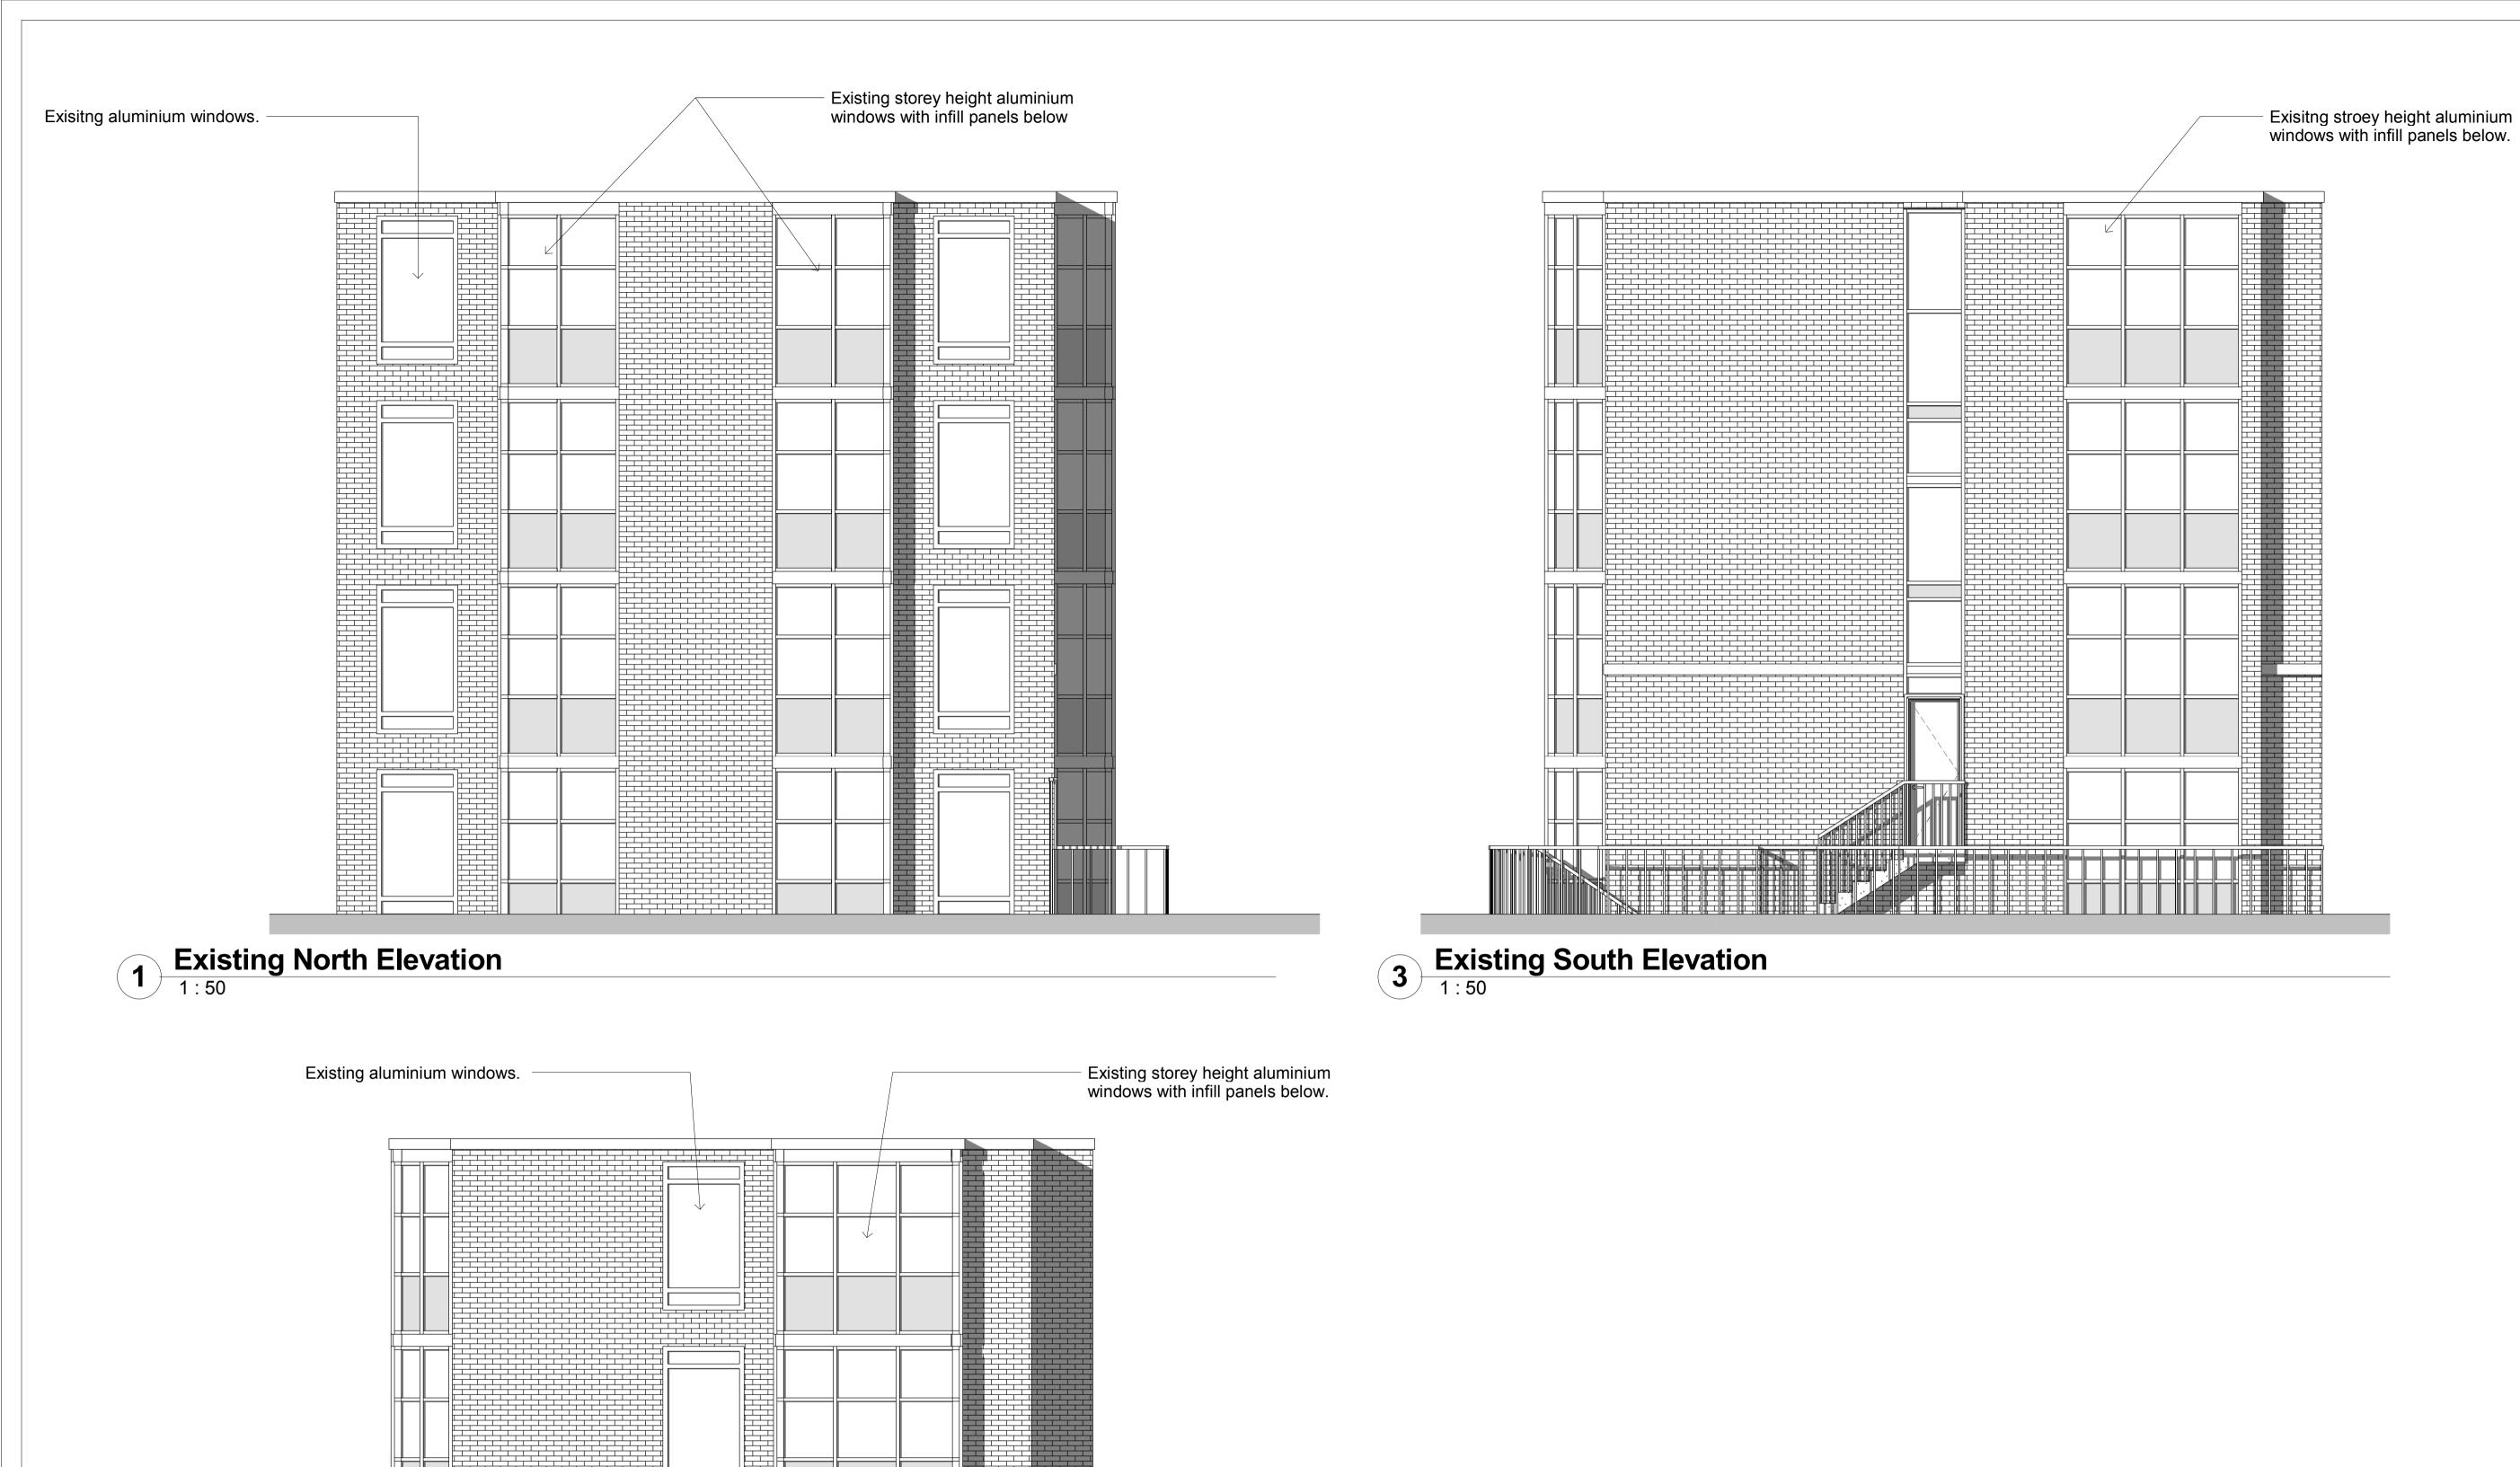

Key Notes: Planning Application; All windows are to be replaced Existing aluminium windows and doors are to be replaced with exact matches in UPVC. All works are to be made good during the replacements. Comments PLAYLE & PARTNERS LLP CONSTRUCTION & PROPERTY CONSULTANTS Crest House • 138 Main Road • Sidcup • Kent • DA14 6NY Telephone 020 8300 6811 • Fax 020 8300 2260 Email • sidcup@playleandpartners.co.uk Web • www.playleandpartners.co.uk 1-8 Zenith House St Chads Street, London, WC1 8BD **Existing Elevations** ONE HOUSING GROUP JM ΚV 13/11/17 1 : 50@A1 Project Number-9264-ZZ-1241-S3\_

Existing West Elevation
1:50

1-1 'Natural' Scale