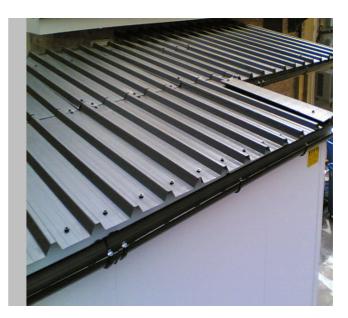

## **ROOF OVERS**

Roof is black leather grain finish – other colours available
0.7mm thick, 32 mm profile, 1 metre coverage, single profile overlap.

Fixed with hexagonal headed screws which have black plastic caps fitted.

Slope is formed by top hat section galvanised steel sections – 150mm for top of slope, 75 mm for middle and 0 (the edge of the coldroom)

The edge of the room and top of the slope are sealed with foam tape.

The side and top of the roof are sealed with matching flashing screw fixed to the coldroom sides.

Any abutments to buildings are flashed with 90° angle and silicon sealer.

Black PVC guttering, 50 mm in diameter with down pipe and shoe fitted.