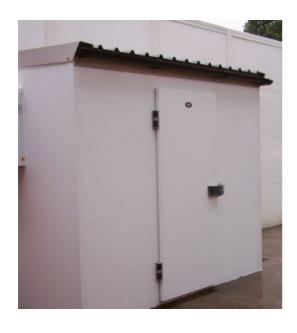

## **ROOF OVERS**

Roof is black leather grain finish – other colours available
0.7mm thick, 32 mm profile, 1 metre coverage, single profile overlap.

Fixed with hexagonal headed screws which have black plastic caps fitted.

Slope is formed by top hat section galvanised steel sections – 150mm for top of slope, 75 mm for middle and 0 (the edge of the coldroom)

The edge of the room and top of the slope are sealed with foam tape.

The side and top of the roof are sealed with matching flashing screw fixed to the coldroom sides.

Any abutments to buildings are flashed with 90° angle and silicon sealer.

Black PVC guttering, 50 mm in diameter with down pipe and shoe fitted.