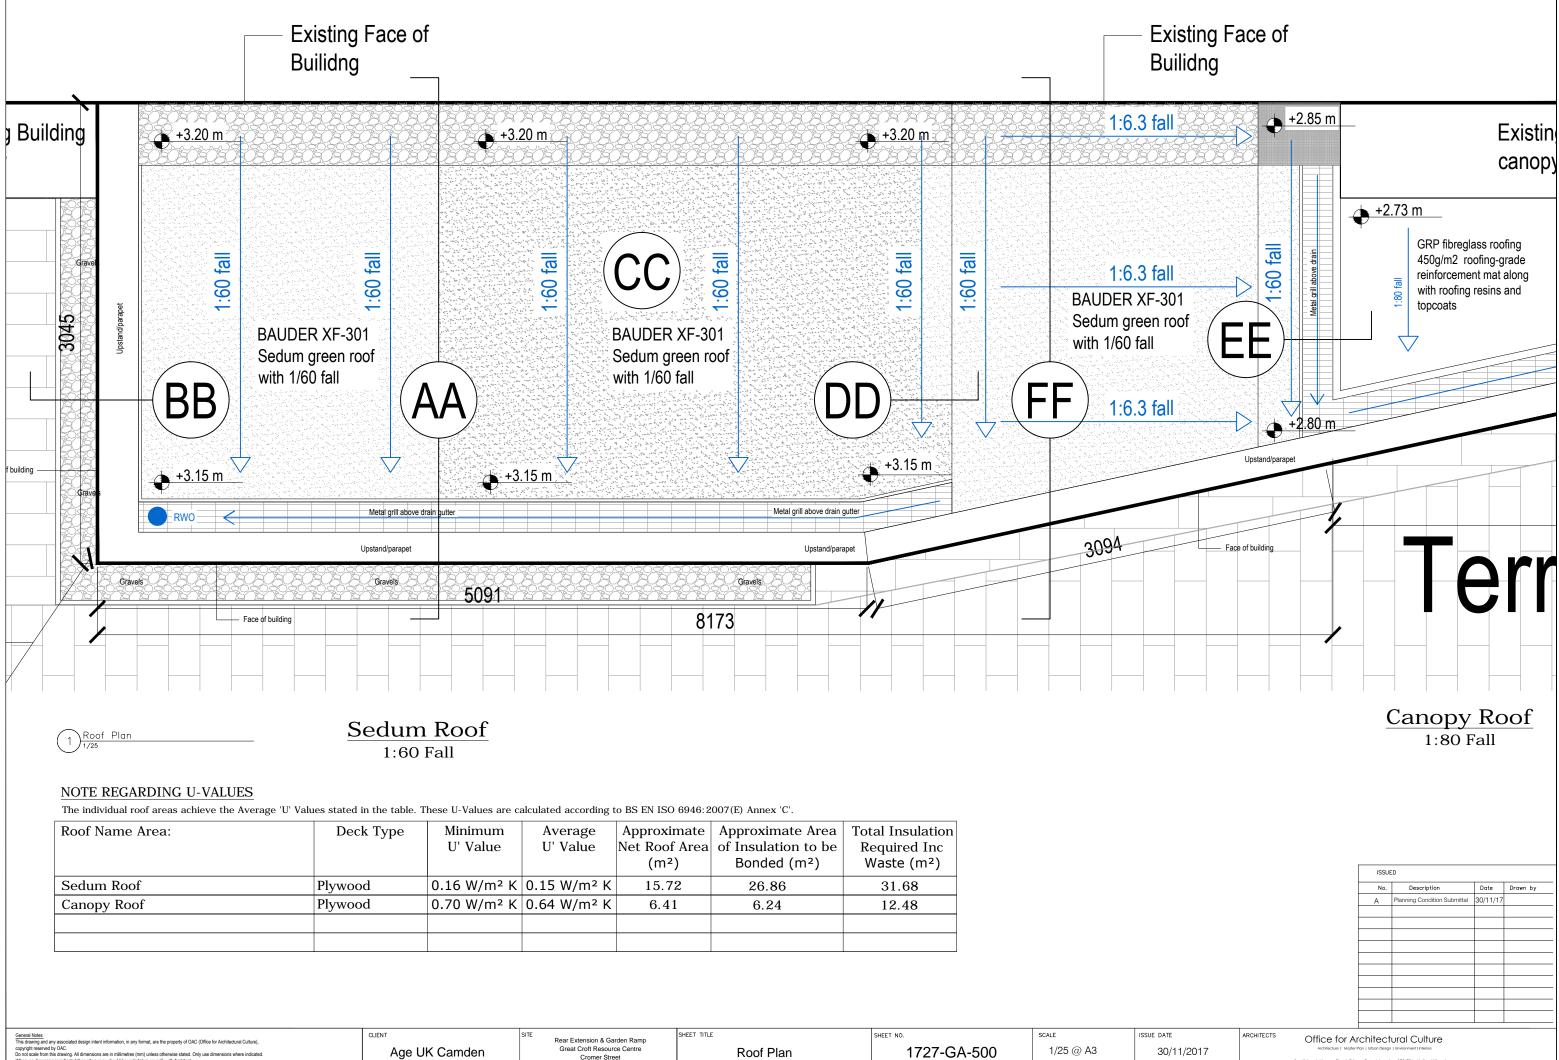

| Roof Name Area: | Deck Type | Minimum<br>U' Value | Average<br>U' Value | Approximate<br>Net Roof Area<br>(m²) | Approximate Area<br>of Insulation to be<br>Bonded (m <sup>2</sup> ) | Total Insulation<br>Required Inc<br>Waste (m <sup>2</sup> ) |
|-----------------|-----------|---------------------|---------------------|--------------------------------------|---------------------------------------------------------------------|-------------------------------------------------------------|
| Sedum Roof      | Plywood   | 0.16 W/m² K         | 0.15 W/m² K         | 15.72                                | 26.86                                                               | 31.68                                                       |
| Canopy Roof     | Plywood   | 0.70 W/m² K         | 0.64 W/m² K         | 6.41                                 | 6.24                                                                | 12.48                                                       |
|                 |           |                     |                     |                                      |                                                                     |                                                             |
|                 |           |                     |                     |                                      |                                                                     |                                                             |