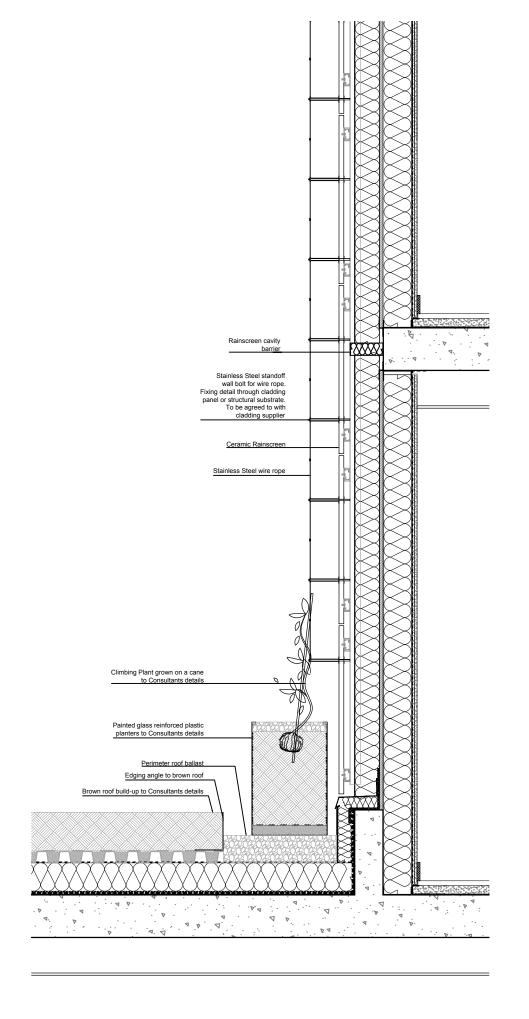

2004-00-DR-2310 P01

Balustrade bolted to concrete parapet

Brown roof build-up to Consultants details

150mm perimeter roof ballast

Edging angle to brown roof

Brown roof drainage layer